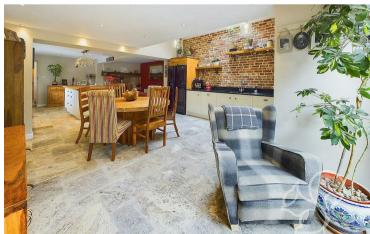

Step inside to find an entrance porch for shoes and coats, leading into the snug lounge with the focal point being the impressive inglenook fireplace and bay window to the front. The heart of this home is the 30 ft long kitchen/family room, complete with yet another inglenook fireplace, vaulted ceiling, bi fold doors to the rear garden and access to a utility room/cloakroom. The house is adorned with period features throughout, in keeping with the cottage style.