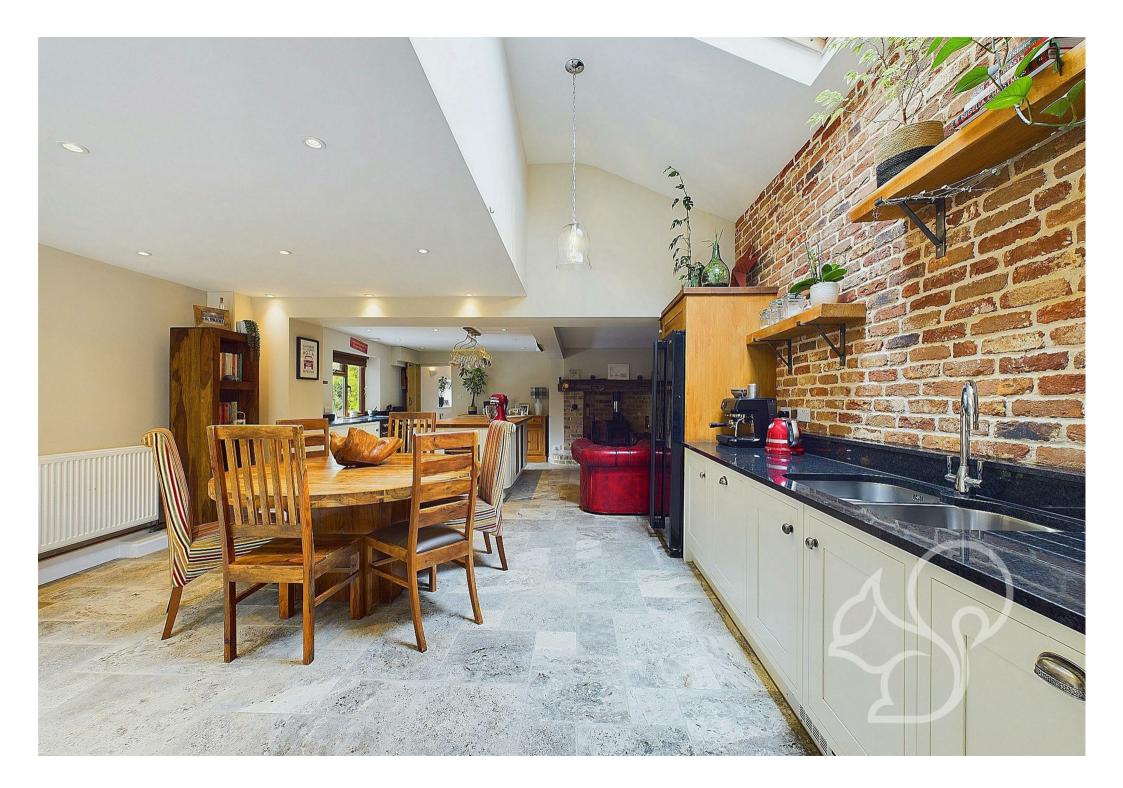

Step inside to find an entrance porch for shoes and coats, leading into the snug lounge with the focal point being the impressive inglenook fireplace and bay window to the front. The heart of this home is the 30 ft long kitchen/family room, complete with yet another inglenook fireplace, vaulted ceiling, bi fold doors to the rear garden and access to a utility room/cloakroom. The house is adorned with period features throughout, in keeping with the cottage style.