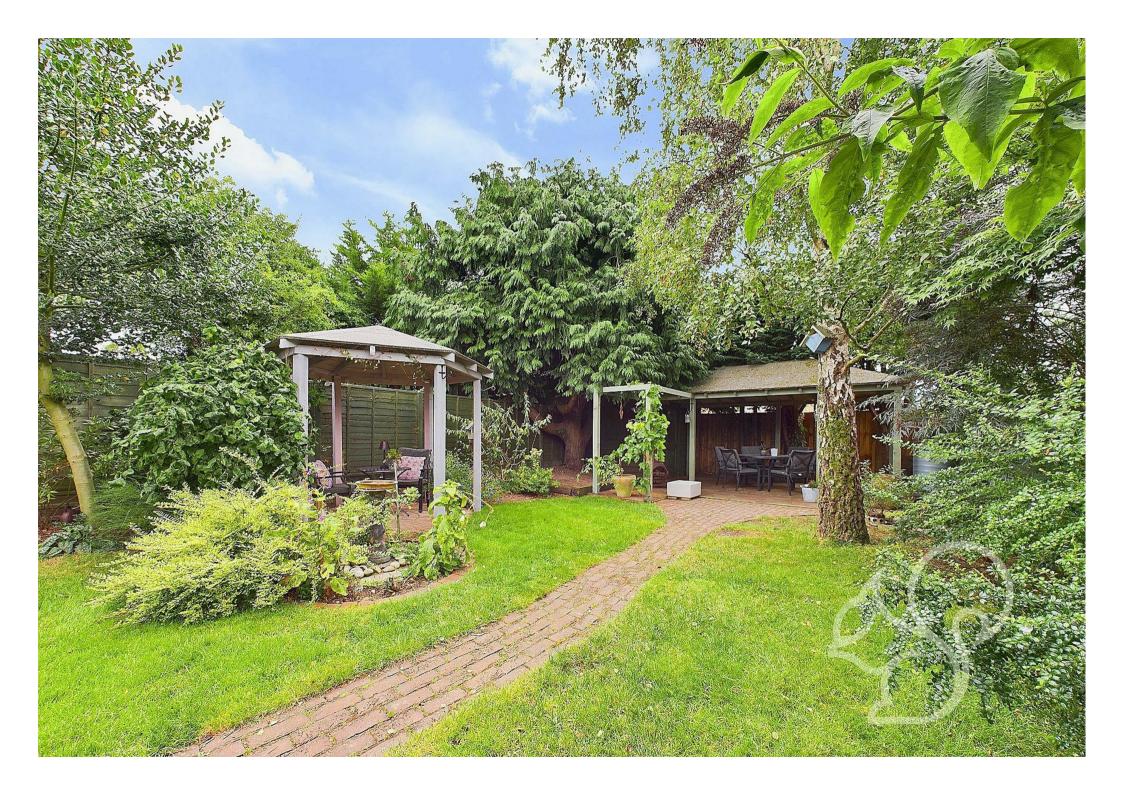

Outside, a private, landscaped rear garden offers a peaceful retreat,

with two pergola shelters, a green house, bin and log storage, and a large cabin, as well as access to the side and access to the garage. To the front, the property benefits from a driveway for multiple vehicles.