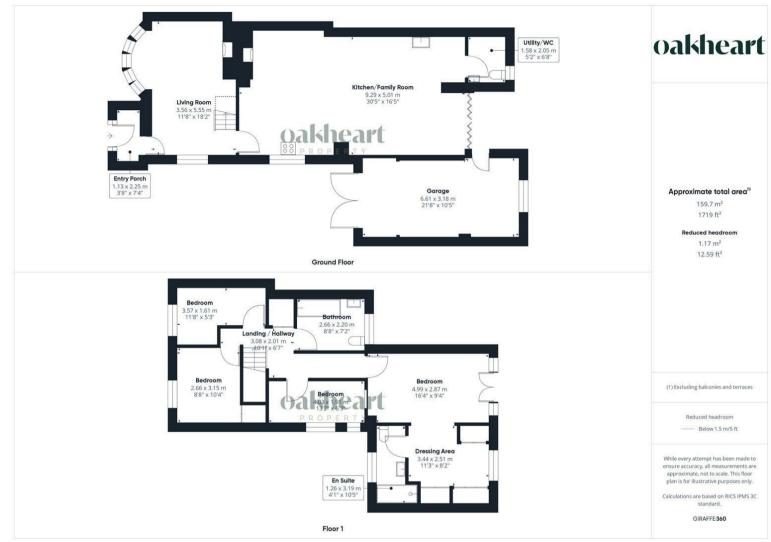

Step inside to find an entrance porch for shoes and coats, leading into the snug lounge with the focal point being the impressive inglenook fireplace and bay window to the front. The heart of this home is the 30 ft long kitchen/family room, complete with yet another inglenook fireplace, vaulted ceiling, bi fold doors to the rear garden and access to a utility room/cloakroom. The house is adorned with period features throughout, in keeping with the cottage style.

To the first floor, you are greeted by two double bedrooms to the front, a single bedroom/study, a recently modernised bathroom suite, and finally the master bedroom suite. The master is a focal point of its own, with its seamless flow into both a dressing area and en suite, built in wardrobes, juliet balcony, and beams.

Outside, a private, landscaped rear garden offers a peaceful retreat,

with two pergola shelters, a green house, bin and log storage, and a large cabin, as well as access to the side and access to the garage. To the front, the property benefits from a driveway for multiple vehicles.