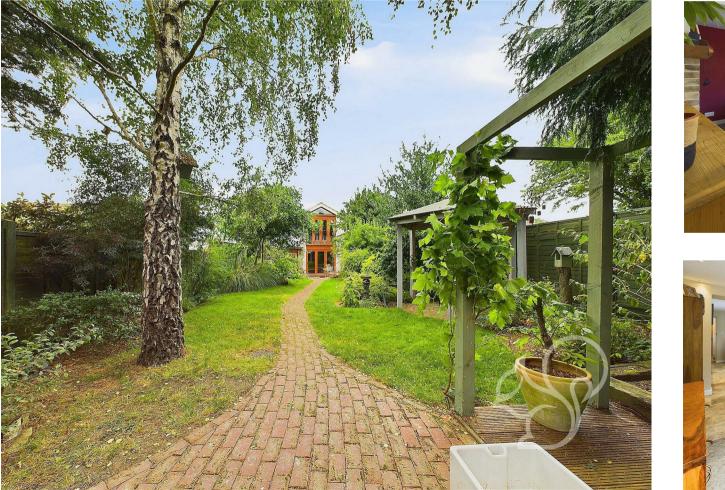

Outside, a private, landscaped rear garden offers a peaceful retreat,

with two pergola shelters, a green house, bin and log storage, and a large cabin, as well as access to the side and access to the garage. To the front, the property benefits from a driveway for multiple vehicles.