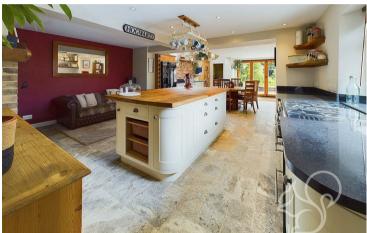

Step inside to find an entrance porch for shoes and coats, leading into the snug lounge with the focal point being the impressive inglenook fireplace and bay window to the front. The heart of this home is the 30 ft long kitchen/family room, complete with yet another inglenook fireplace, vaulted ceiling, bi fold doors to the rear garden and access to a utility room/cloakroom. The house is adorned with period features throughout, in keeping with the cottage style.