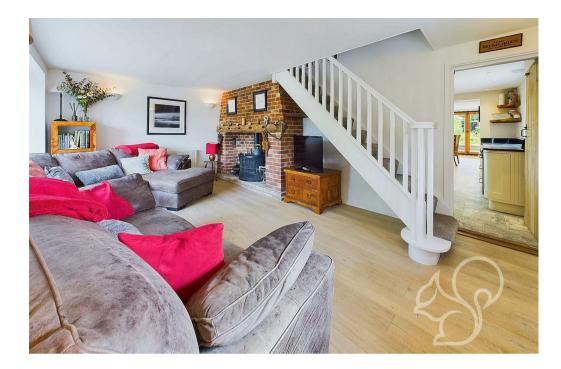

Step inside to find an entrance porch for shoes and coats, leading into the snug lounge with the focal point being the impressive inglenook fireplace and bay window to the front. The heart of this home is the 30 ft long kitchen/family room, complete with yet another inglenook fireplace, vaulted ceiling, bi fold doors to the rear garden and access to a utility room/cloakroom. The house is adorned with period features throughout, in keeping with the cottage style.