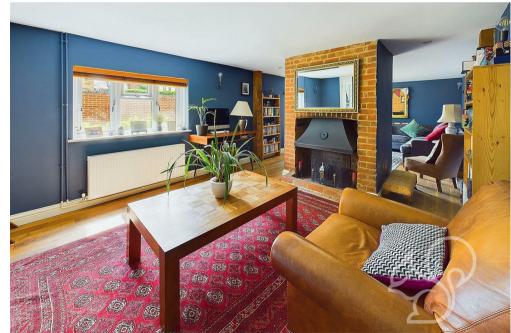

Entry to this home is gained to a welcoming porch allowing space to store coats and shoes. The space leads to an internal hallway with stairs rising the the first floor. The kitchen/diner enjoys a traditional finish laid with slate tiled flooring comprising of a range of cream floor and wall mounted units topped with granite worktops, Rangemaster oven with fitted extractor fan. integral dish washer, a butler style sink and chrome mixer tap. The kitchen flows seamlessly through to the dining area with bi-folding doors allowing access to an external seating area. The main living area enjoys generous proportions laid with timber flooring making a feature of a central red brick fireplace with an open fireplace on side, and a wood burning stove the other. Concluding the ground floor is the cloakroom comprising of a low level WC and wash hand basin. Upstairs features three spacious double bedrooms and a family bathroom. Each bedroom is generously proportioned, offering plenty of space for family members or guests. The main bedroom is beautifully enhanced with elegant Sharps fitted wardrobes and includes an en-suite bathroom with a walk-in shower, creating a private and luxurious retreat. The other two bedrooms are complemented by built-in storage cupboards.