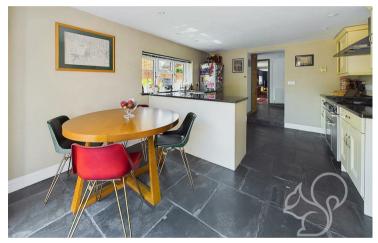

Entry to this home is gained to a welcoming porch allowing space to store coats and shoes. The space leads to an internal hallway with stairs rising the the first floor. The kitchen/diner enjoys a traditional finish laid with slate tiled flooring comprising of a range of cream floor and wall mounted units topped with granite worktops, Rangemaster oven with fitted extractor fan. integral dish washer, a butler style sink and chrome mixer tap. The kitchen flows seamlessly through to the dining area with bi-folding doors allowing access to an external seating area. The main living area enjoys generous proportions laid with timber flooring making a feature of a central red brick fireplace with an open fireplace on side, and a wood burning stove the other. Concluding the ground floor is the cloakroom comprising of a low level WC and wash hand basin. Upstairs features three spacious double bedrooms and a family bathroom. Each bedroom is generously proportioned, offering plenty of space for family members or guests. The main bedroom is beautifully enhanced with elegant Sharps fitted wardrobes and includes an en-suite bathroom with a walk-in shower, creating a private and luxurious retreat. The other two bedrooms are complemented by built-in storage cupboards.