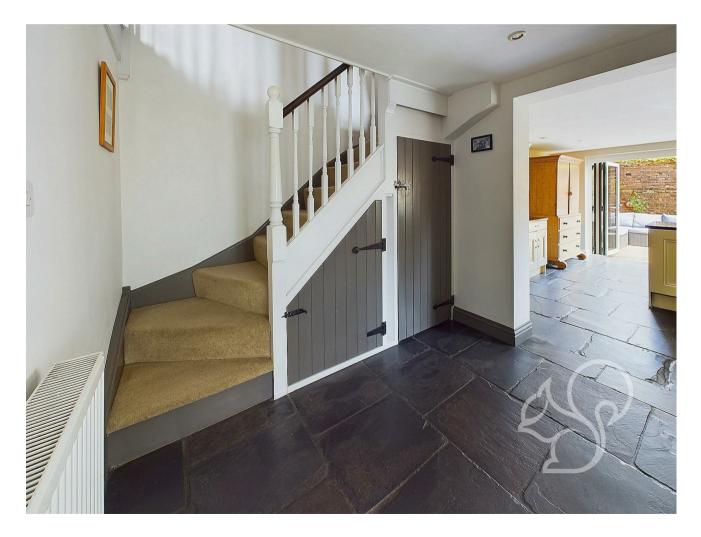

Entry to this home is gained to a welcoming porch allowing space to store coats and shoes. The space leads to an internal hallway with stairs rising the the first floor. The kitchen/diner enjoys a traditional finish laid with slate tiled flooring comprising of a range of cream floor and wall mounted units topped with granite worktops, Rangemaster oven with fitted extractor fan. integral dish washer, a butler style sink and chrome mixer tap. The kitchen flows seamlessly through to the dining area with bi-folding doors allowing access to an external seating area. The main living area enjoys generous proportions laid with timber flooring making a feature of a central red brick fireplace with an open fireplace on side, and a wood burning stove the other. Concluding the ground floor is the cloakroom comprising of a low level WC and wash hand basin. Upstairs features three spacious double bedrooms and a family bathroom. Each bedroom is generously proportioned, offering plenty of space for family members or guests. The main bedroom is beautifully enhanced with elegant Sharps fitted wardrobes and includes an en-suite bathroom with a walk-in shower, creating a private and luxurious retreat. The other two bedrooms are complemented by built-in storage cupboards.