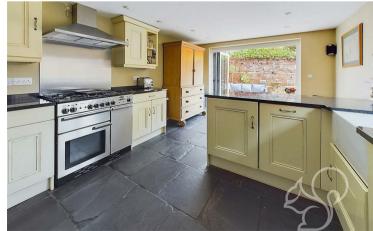

Entry to this home is gained to a welcoming porch allowing space to store coats and shoes. The space leads to an internal hallway with stairs rising the the first floor. The kitchen/diner enjoys a traditional finish laid with slate tiled flooring comprising of a range of cream floor and wall mounted units topped with granite worktops, Rangemaster oven with fitted extractor fan. integral dish washer, a butler style sink and chrome mixer tap. The kitchen flows seamlessly through to the dining area with bi-folding doors allowing access to an external seating area. The main living area enjoys generous proportions laid with timber flooring making a feature of a central red brick fireplace with an open fireplace on side, and a wood burning stove the other. Concluding the ground floor is the cloakroom comprising of a low level WC and wash hand basin. Upstairs features three spacious double bedrooms and a family bathroom. Each bedroom is generously proportioned, offering plenty of space for family members or guests. The main bedroom is beautifully enhanced with elegant Sharps fitted wardrobes and includes an en-suite bathroom with a walk-in shower, creating a private and luxurious retreat. The other two bedrooms are complemented by built-in storage cupboards.