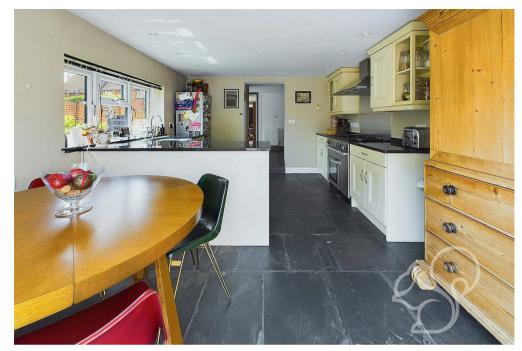

Entry to this home is gained to a welcoming porch allowing space to store coats and shoes. The space leads to an internal hallway with stairs rising the the first floor. The kitchen/diner enjoys a traditional finish laid with slate tiled flooring comprising of a range of cream floor and wall mounted units topped with granite worktops, Rangemaster oven with fitted extractor fan. integral dish washer, a butler style sink and chrome mixer tap. The kitchen flows seamlessly through to the dining area with bi-folding doors allowing access to an external seating area. The main living area enjoys generous proportions laid with timber flooring making a feature of a central red brick fireplace with an open fireplace on side, and a wood burning stove the other. Concluding the ground floor is the cloakroom comprising of a low level WC and wash hand basin. Upstairs features three spacious double bedrooms and a family bathroom. Each bedroom is generously proportioned, offering plenty of space for family members or guests. The main bedroom is beautifully enhanced with elegant Sharps fitted wardrobes and includes an en-suite bathroom with a walk-in shower, creating a private and luxurious retreat. The other two bedrooms are complemented by built-in storage cupboards.