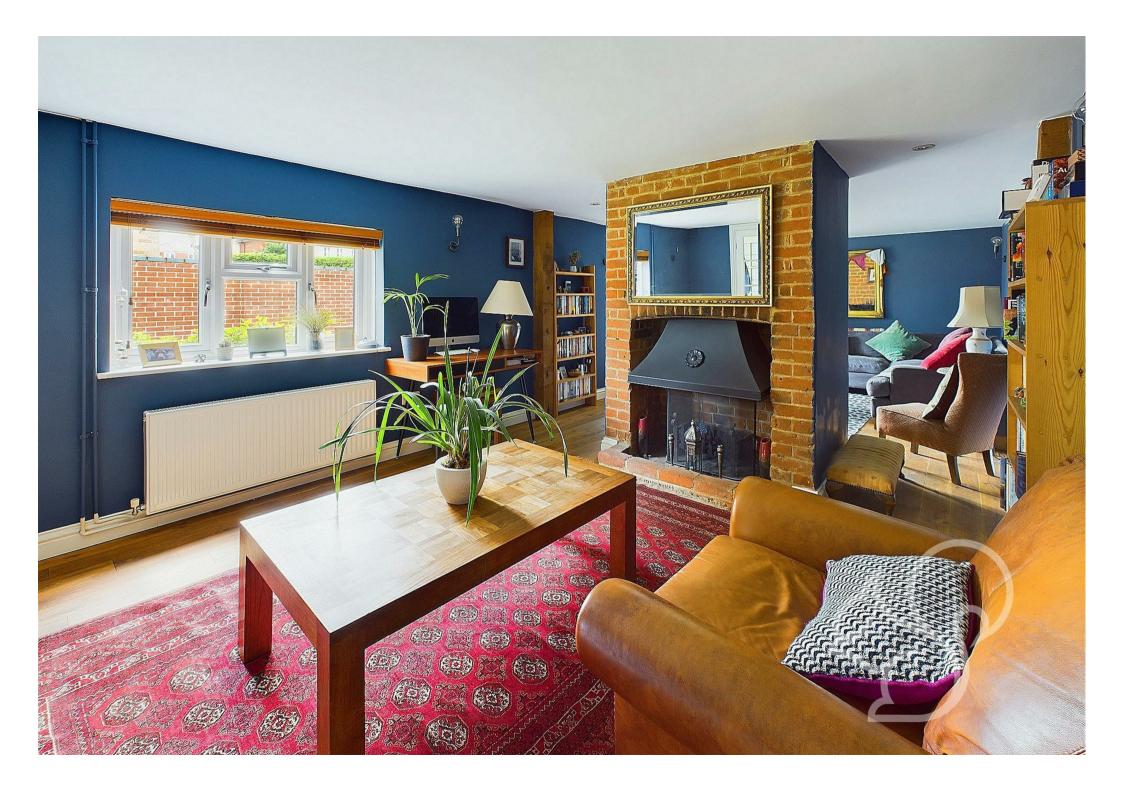

Entry to this home is gained to a welcoming porch allowing space to store coats and shoes. The space leads to an internal hallway with stairs rising the the first floor. The kitchen/diner enjoys a traditional finish laid with slate tiled flooring comprising of a range of cream floor and wall mounted units topped with granite worktops, Rangemaster oven with fitted extractor fan. integral dish washer, a butler style sink and chrome mixer tap. The kitchen flows seamlessly through to the dining area with bi-folding doors allowing access to an external seating area. The main living area enjoys generous proportions laid with timber flooring making a feature of a central red brick fireplace with an open fireplace on side, and a wood burning stove the other. Concluding the ground floor is the cloakroom comprising of a low level WC and wash hand basin. Upstairs features three spacious double bedrooms and a family bathroom. Each bedroom is generously proportioned, offering plenty of space for family members or guests. The main bedroom is beautifully enhanced with elegant Sharps fitted wardrobes and includes an en-suite bathroom with a walk-in shower, creating a private and luxurious retreat. The other two bedrooms are complemented by built-in storage cupboards.