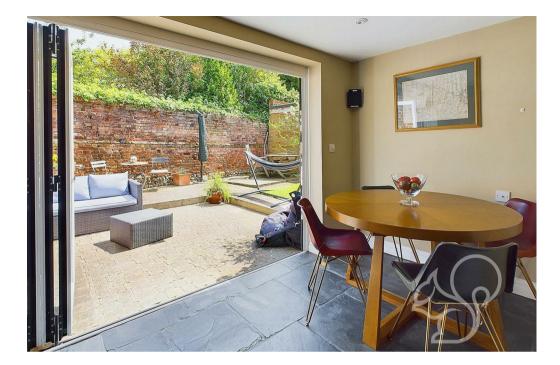

Entry to this home is gained to a welcoming porch allowing space to store coats and shoes. The space leads to an internal hallway with stairs rising the the first floor. The kitchen/diner enjoys a traditional finish laid with slate tiled flooring comprising of a range of cream floor and wall mounted units topped with granite worktops, Rangemaster oven with fitted extractor fan. integral dish washer, a butler style sink and chrome mixer tap. The kitchen flows seamlessly through to the dining area with bi-folding doors allowing access to an external seating area. The main living area enjoys generous proportions laid with timber flooring making a feature of a central red brick fireplace with an open fireplace on side, and a wood burning stove the other. Concluding the ground floor is the cloakroom comprising of a low level WC and wash hand basin. Upstairs features three spacious double bedrooms and a family bathroom. Each bedroom is generously proportioned, offering plenty of space for family members or guests. The main bedroom is beautifully enhanced with elegant Sharps fitted wardrobes and includes an en-suite bathroom with a walk-in shower, creating a private and luxurious retreat. The other two bedrooms are complemented by built-in storage cupboards.

The garden is mostly laid to lawn with a paved seating area accessible from the dining room making for the idea entertaining space for social gatherings. This home further boasts a double garage complete with power and lighting and off street parking for two vehicle.