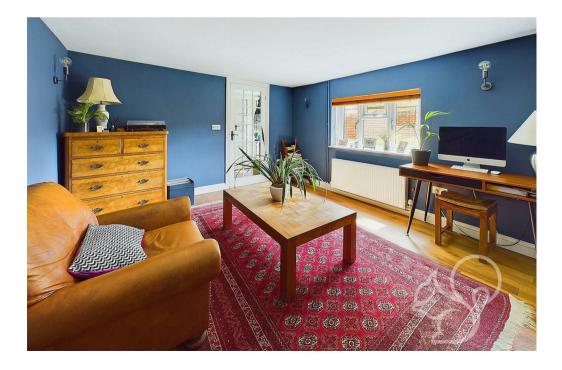

Entry to this home is gained to a welcoming porch allowing space to store coats and shoes. The space leads to an internal hallway with stairs rising the the first floor. The kitchen/diner enjoys a traditional finish laid with slate tiled flooring comprising of a range of cream floor and wall mounted units topped with granite worktops, Rangemaster oven with fitted extractor fan. integral dish washer, a butler style sink and chrome mixer tap. The kitchen flows seamlessly through to the dining area with bi-folding doors allowing access to an external seating area. The main living area enjoys generous proportions laid with timber flooring making a feature of a central red brick fireplace with an open fireplace on side, and a wood burning stove the other. Concluding the ground floor is the cloakroom comprising of a low level WC and wash hand basin. Upstairs features three spacious double bedrooms and a family bathroom. Each bedroom is generously proportioned, offering plenty of space for family members or guests. The main bedroom is beautifully enhanced with elegant Sharps fitted wardrobes and includes an en-suite bathroom with a walk-in shower, creating a private and luxurious retreat. The other two bedrooms are complemented by built-in storage cupboards.