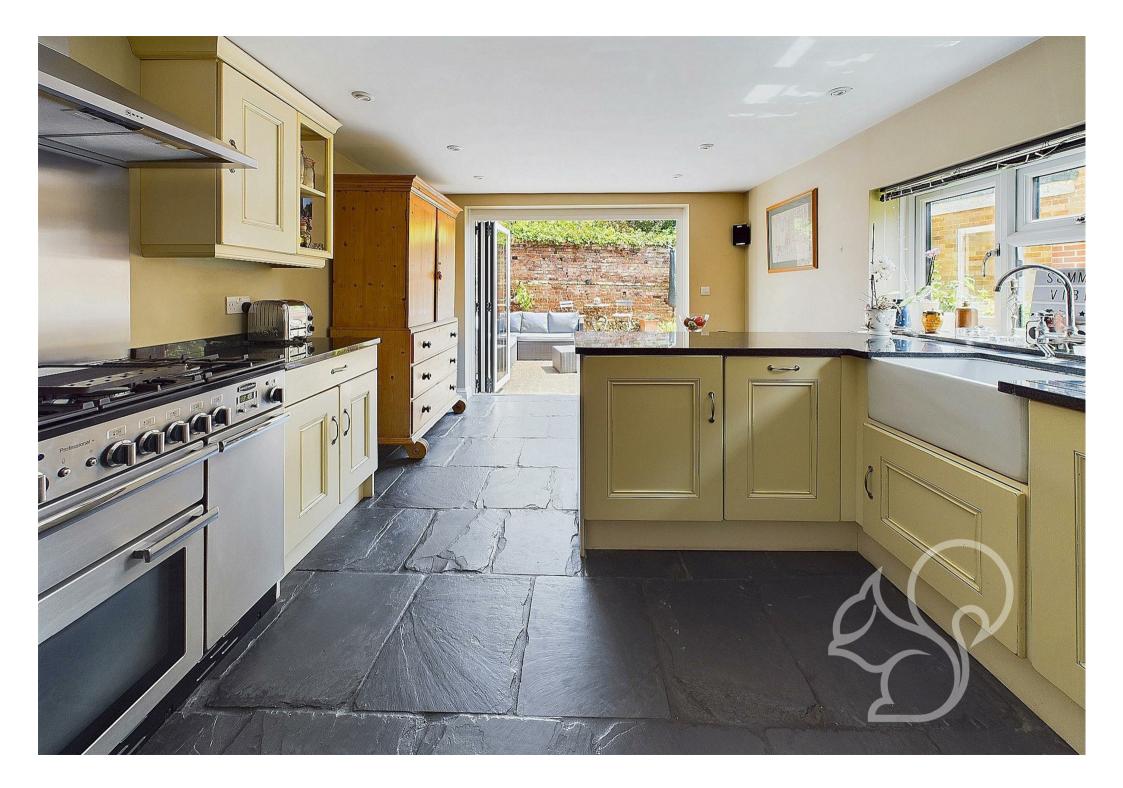

Entry to this home is gained to a welcoming porch allowing space to store coats and shoes. The space leads to an internal hallway with stairs rising the the first floor. The kitchen/diner enjoys a traditional finish laid with slate tiled flooring comprising of a range of cream floor and wall mounted units topped with granite worktops, Rangemaster oven with fitted extractor fan. integral dish washer, a butler style sink and chrome mixer tap. The kitchen flows seamlessly through to the dining area with bi-folding doors allowing access to an external seating area. The main living area enjoys generous proportions laid with timber flooring making a feature of a central red brick fireplace with an open fireplace on side, and a wood burning stove the other. Concluding the ground floor is the cloakroom comprising of a low level WC and wash hand basin. Upstairs features three spacious double bedrooms and a family bathroom. Each bedroom is generously proportioned, offering plenty of space for family members or guests. The main bedroom is beautifully enhanced with elegant Sharps fitted wardrobes and includes an en-suite bathroom with a walk-in shower, creating a private and luxurious retreat. The other two bedrooms are complemented by built-in storage cupboards.