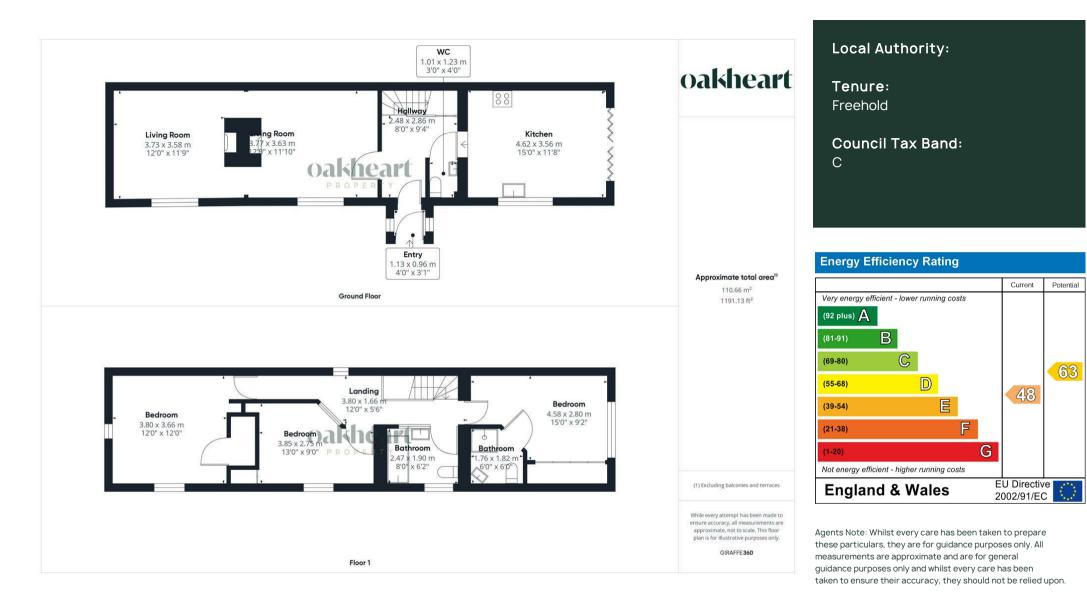

Entry to this home is gained to a welcoming porch allowing space to store coats and shoes. The space leads to an internal hallway with stairs rising the the first floor. The kitchen/diner enjoys a traditional finish laid with slate tiled flooring comprising of a range of cream floor and wall mounted units topped with granite worktops, Rangemaster oven with fitted extractor fan. integral dish washer, a butler style sink and chrome mixer tap. The kitchen flows seamlessly through to the dining area with bi-folding doors allowing access to an external seating area. The main living area enjoys generous proportions laid with timber flooring making a feature of a central red brick fireplace with an open fireplace on side, and a wood burning stove the other. Concluding the ground floor is the cloakroom comprising of a low level WC and wash hand basin. Upstairs features three spacious double bedrooms and a family bathroom. Each bedroom is generously proportioned, offering plenty of space for family members or guests. The main bedroom is beautifully enhanced with elegant Sharps fitted wardrobes and includes an en-suite bathroom with a walk-in shower, creating a private and luxurious retreat. The other two bedrooms are complemented by built-in storage cupboards.