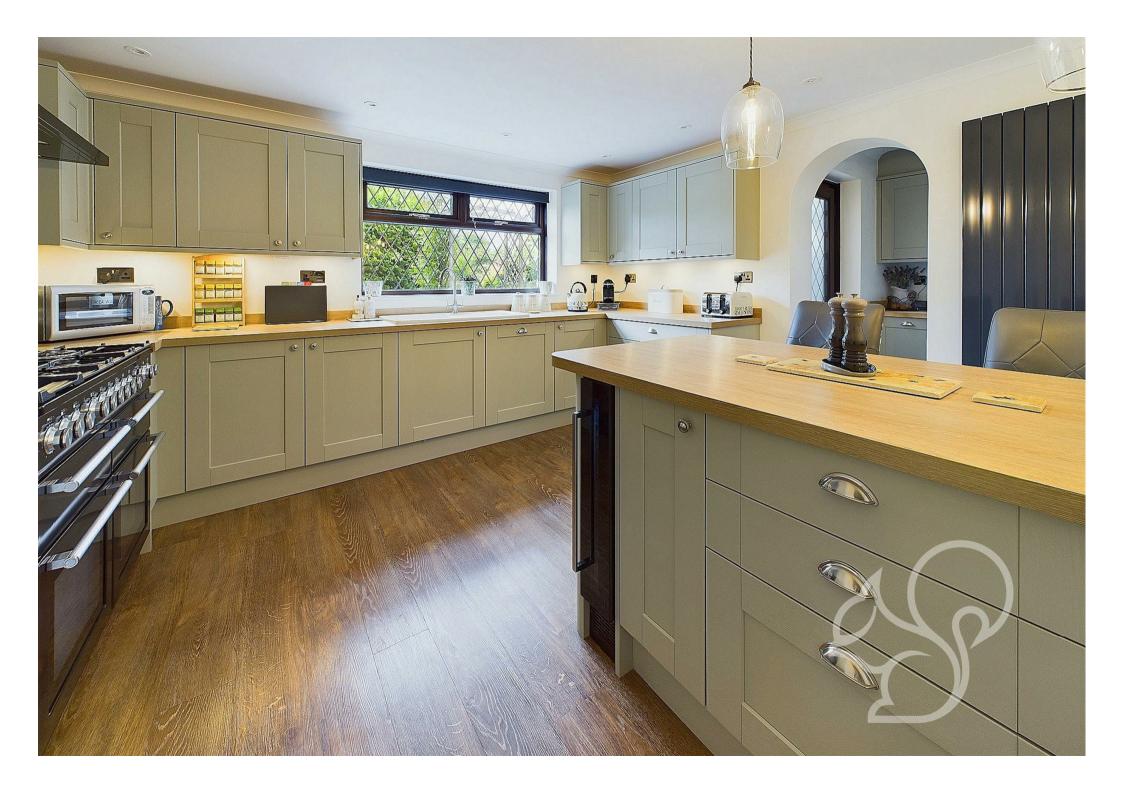

Upon approach this residence is located behind a generous and neatly maintained frontage featuring a block paved driveway allowing off street parking for up to five cars. Entry is gained to a bright and welcoming entrance hall with under stair storage space and stairs rising to the first floor. The living room is located to the front of the property making a feature of an electric stove with cream surround and seamlessly flows into the dining area. Neighbouring the dining room is the sun room enjoying panoramic views over the rear garden. The kitchen offers a contemporary finish complete with a range of sleek floor and wall mounted units topped with wood effect counter tops, breakfast bar, space for a Rangemaster style cooker with integral extractor hood, integrated wine cooler and a ceramic sink and drainer unit with stylish mixer tap. The utility area provides further storage and countertop space fit with a butler style sink and door allowing access to the rear garden. The study provides versatile