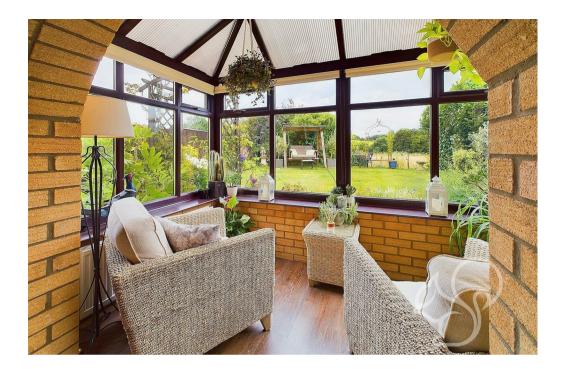

Upon approach this residence is located behind a generous and neatly maintained frontage featuring a block paved driveway allowing off street parking for up to five cars. Entry is gained to a bright and welcoming entrance hall with under stair storage space and stairs rising to the first floor. The living room is located to the front of the property making a feature of an electric stove with cream surround and seamlessly flows into the dining area. Neighbouring the dining room is the sun room enjoying panoramic views over the rear garden. The kitchen offers a contemporary finish complete with a range of sleek floor and wall mounted units topped with wood effect counter tops, breakfast bar, space for a Rangemaster style cooker with integral extractor hood, integrated wine cooler and a ceramic sink and drainer unit with stylish mixer tap. The utility area provides further storage and countertop space fit with a butler style sink and door allowing access to the rear garden. The study provides versatile