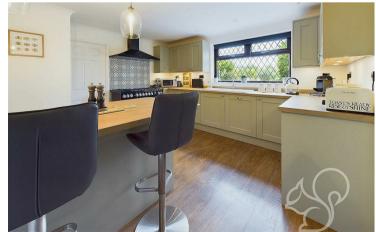

Upon approach this residence is located behind a generous and neatly maintained frontage featuring a block paved driveway allowing off street parking for up to five cars. Entry is gained to a bright and welcoming entrance hall with under stair storage space and stairs rising to the first floor. The living room is located to the front of the property making a feature of an electric stove with cream surround and seamlessly flows into the dining area. Neighbouring the dining room is the sun room enjoying panoramic views over the rear garden. The kitchen offers a contemporary finish complete with a range of sleek floor and wall mounted units topped with wood effect counter tops, breakfast bar, space for a Rangemaster style cooker with integral extractor hood, integrated wine cooler and a ceramic sink and drainer unit with stylish mixer tap. The utility area provides further storage and countertop space fit with a butler style sink and door allowing access to the rear garden. The study provides versatile