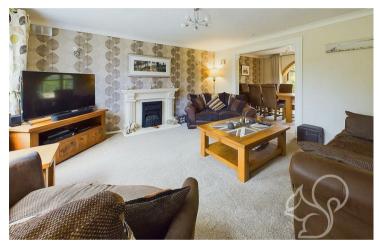

Upon approach this residence is located behind a generous and neatly maintained frontage featuring a block paved driveway allowing off street parking for up to five cars. Entry is gained to a bright and welcoming entrance hall with under stair storage space and stairs rising to the first floor. The living room is located to the front of the property making a feature of an electric stove with cream surround and seamlessly flows into the dining area. Neighbouring the dining room is the sun room enjoying panoramic views over the rear garden. The kitchen offers a contemporary finish complete with a range of sleek floor and wall mounted units topped with wood effect counter tops, breakfast bar, space for a Rangemaster style cooker with integral extractor hood, integrated wine cooler and a ceramic sink and drainer unit with stylish mixer tap. The utility area provides further storage and countertop space fit with a butler style sink and door allowing access to the rear garden. The study provides versatile