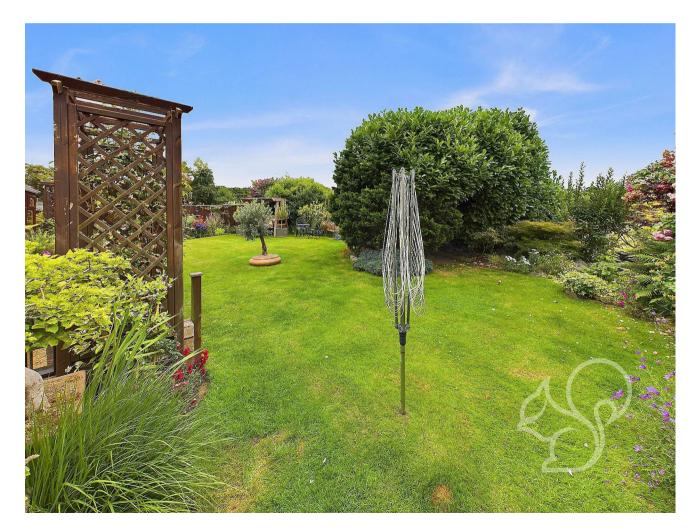

The well landscaped rear garden is the perfect space for a keen gardener featuring a range of established plants and shrubs, timber shed, a computerised irrigation system and a shingled area ideal for al fresco dining or Summer BBQs.