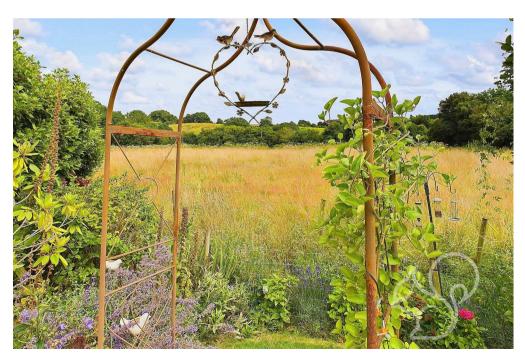

The well landscaped rear garden is the perfect space for a keen gardener featuring a range of established plants and shrubs, timber shed, a computerised irrigation system and a shingled area ideal for al fresco dining or Summer BBQs.