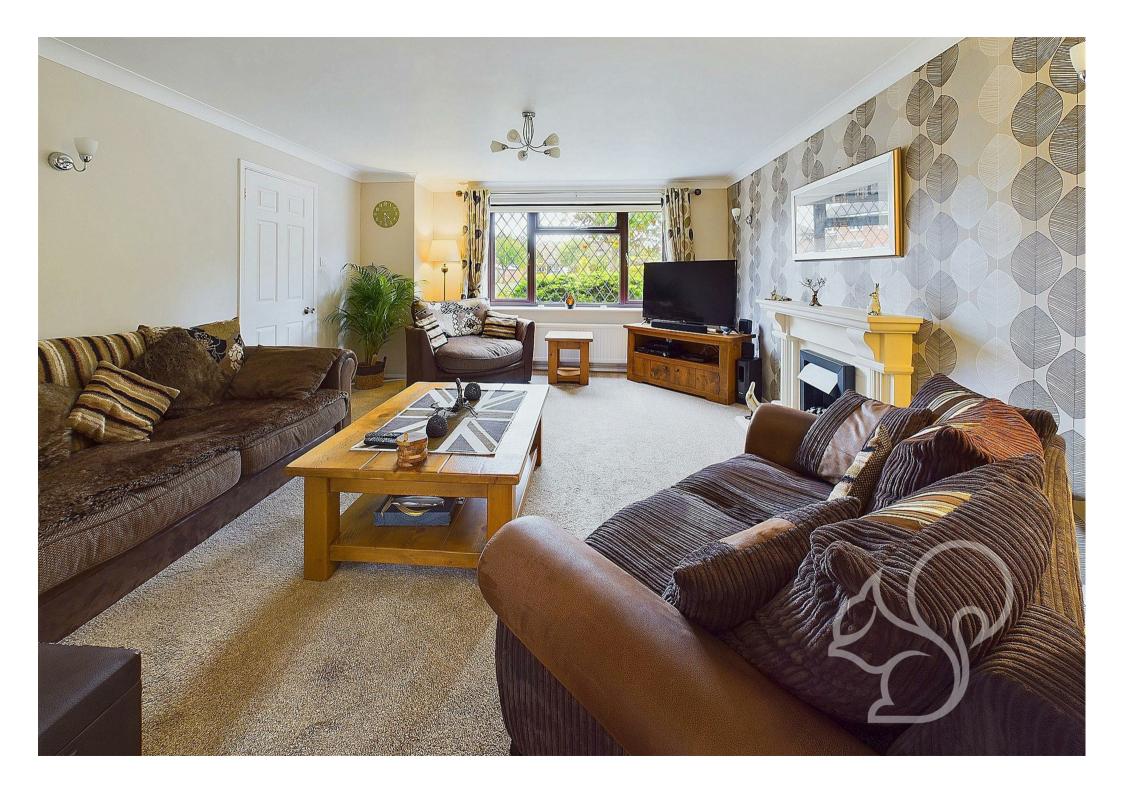

Upon approach this residence is located behind a generous and neatly maintained frontage featuring a block paved driveway allowing off street parking for up to five cars. Entry is gained to a bright and welcoming entrance hall with under stair storage space and stairs rising to the first floor. The living room is located to the front of the property making a feature of an electric stove with cream surround and seamlessly flows into the dining area. Neighbouring the dining room is the sun room enjoying panoramic views over the rear garden. The kitchen offers a contemporary finish complete with a range of sleek floor and wall mounted units topped with wood effect counter tops, breakfast bar, space for a Rangemaster style cooker with integral extractor hood, integrated wine cooler and a ceramic sink and drainer unit with stylish mixer tap. The utility area provides further storage and countertop space fit with a butler style sink and door allowing access to the rear garden. The study provides versatile