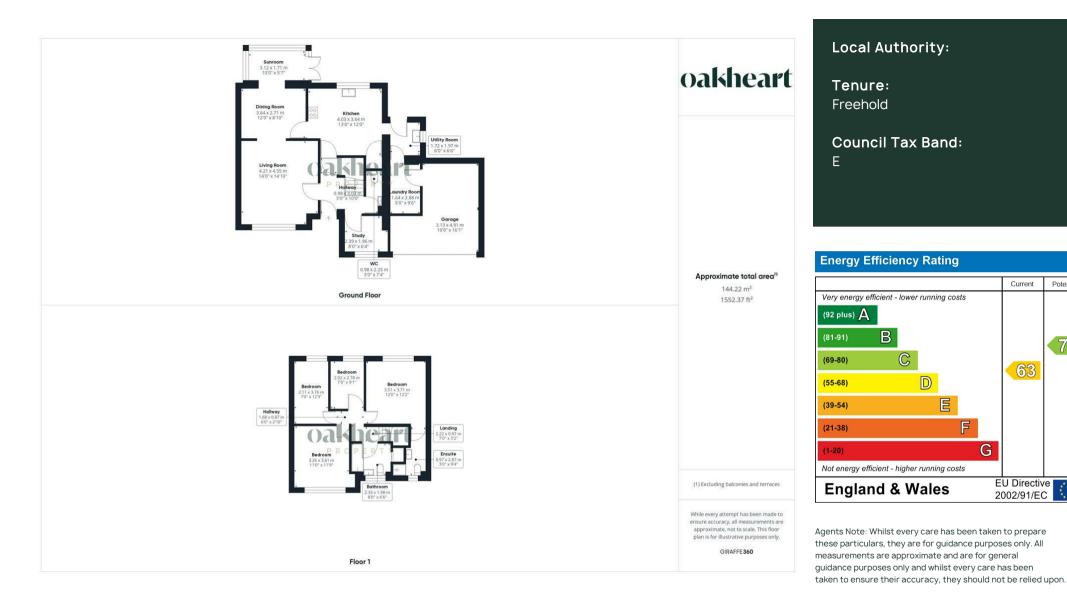

stylish mixer tap. The utility area provides further storage and countertop space fit with a butler style sink and door allowing access to the rear garden. The study provides versatile

accommodation space for work or relaxation. To the first floor are four well sized bedrooms. The principal suite benefits from ensuite facilities comprising of a shower unit, low level WC and wash hand basin. The family bathroom serves the second, third and fourth bedroom comprising of a panel bath with shower over the tub, low level WC and wash hand basin.

The well landscaped rear garden is the perfect space for a keen gardener featuring a range of established plants and shrubs, timber shed, a computerised irrigation system and a shingled area ideal for al fresco dining or Summer BBQs.





















Oakheart Sudbury 01787 322 322 sudbury@oakheartproperty.co.uk 18 Market Hill, Sudbury, Suffolk, CO10 2EA

## oakheart

Potential

77