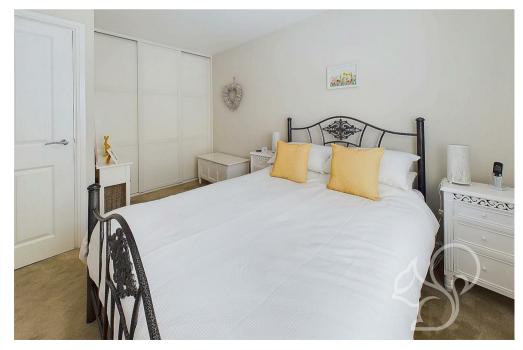

Entry is gained to the bright and spacious living area, this room is full of natural light through dual aspect windows. The kitchen enjoys a contemporary finish fit with a range of sleek floor and wall mounted units topped with wood effect work surfaces, integral oven, four ring gas hob and stainless steel extractor fan with stainless steel splashbacks, integrated fridge/freezer and a fitted sink and drainer unit with chrome mixer tap with views over the communal garden space. The bedroom enjoys generous proportions featuring inbuilt wardrobe space. The shower room has a partially marble effect tiled finish with a souble width shower cubicle, low level WC, heated towel rain and vanity unit.