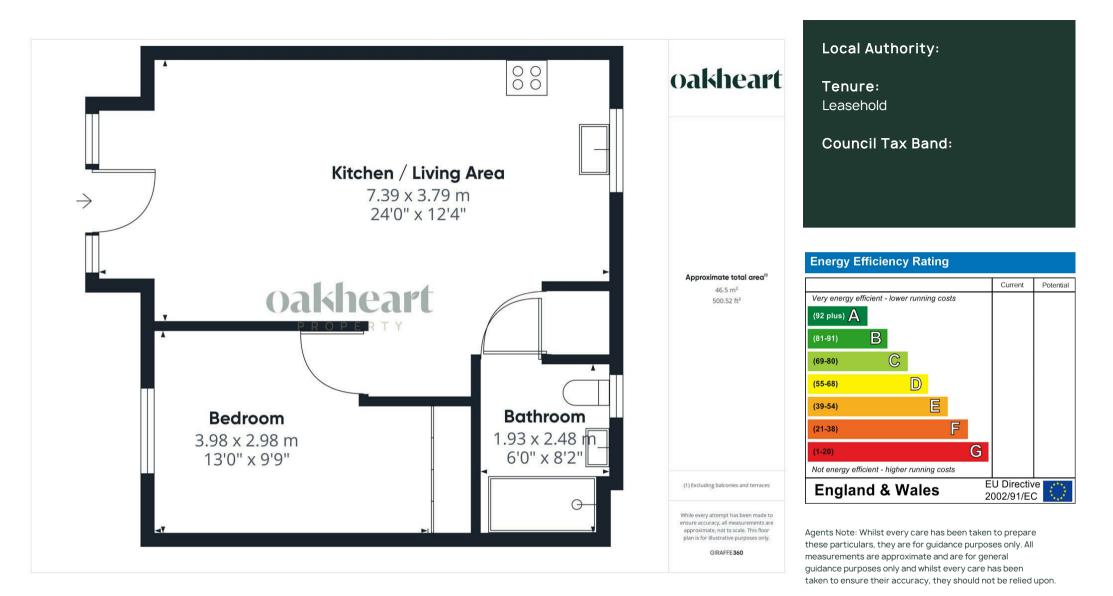

## £210,000

Guide Price Orchard Brook, Long Melford A superb opportunity to acquire this beautiful presented one bedroom ground floor over 55's apartment. Situated on an executive development in the heart of historical Long Melford, this property briefly comprises a spacious open planned living area/kitchen, a double bedroom and contemporary shower room.

Entry is gained to the bright and spacious living area, this room is full of natural light through dual aspect windows. The kitchen enjoys a contemporary finish fit with a range of sleek floor and wall mounted units topped with wood effect work surfaces, integral oven, four ring gas hob and stainless steel extractor fan with stainless steel splashbacks, integrated fridge/freezer and a fitted sink and drainer unit with chrome mixer tap with views over the communal garden space. The bedroom enjoys generous proportions featuring inbuilt wardrobe space. The shower room has a partially marble effect tiled finish with a souble width shower cubicle, low level WC, heated towel rain and vanity unit.