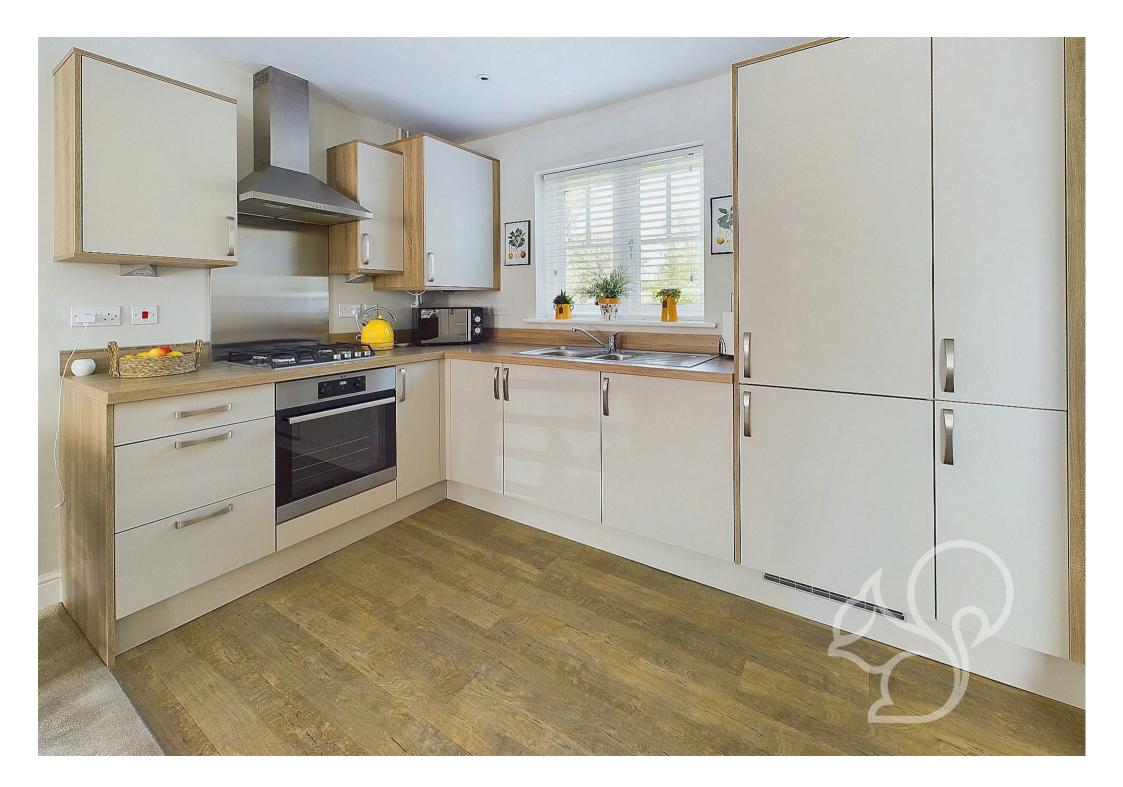

Entry is gained to the bright and spacious living area, this room is full of natural light through dual aspect windows. The kitchen enjoys a contemporary finish fit with a range of sleek floor and wall mounted units topped with wood effect work surfaces, integral oven, four ring gas hob and stainless steel extractor fan with stainless steel splashbacks, integrated fridge/freezer and a fitted sink and drainer unit with chrome mixer tap with views over the communal garden space. The bedroom enjoys generous proportions featuring inbuilt wardrobe space. The shower room has a partially marble effect tiled finish with a souble width shower cubicle, low level WC, heated towel rain and vanity unit.