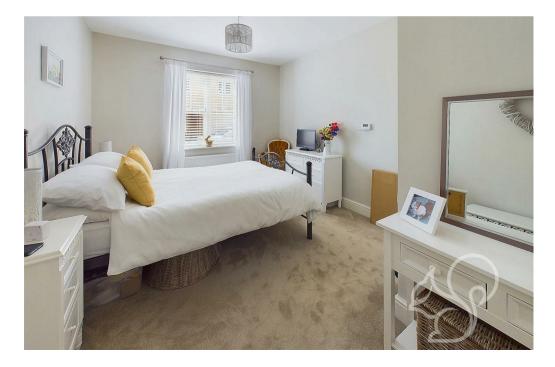

Entry is gained to the bright and spacious living area, this room is full of natural light through dual aspect windows. The kitchen enjoys a contemporary finish fit with a range of sleek floor and wall mounted units topped with wood effect work surfaces, integral oven, four ring gas hob and stainless steel extractor fan with stainless steel splashbacks, integrated fridge/freezer and a fitted sink and drainer unit with chrome mixer tap with views over the communal garden space. The bedroom enjoys generous proportions featuring inbuilt wardrobe space. The shower room has a partially marble effect tiled finish with a souble width shower cubicle, low level WC, heated towel rain and vanity unit.