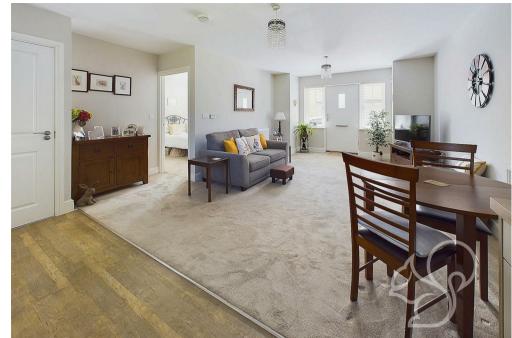

Entry is gained to the bright and spacious living area, this room is full of natural light through dual aspect windows. The kitchen enjoys a contemporary finish fit with a range of sleek floor and wall mounted units topped with wood effect work surfaces, integral oven, four ring gas hob and stainless steel extractor fan with stainless steel splashbacks, integrated fridge/freezer and a fitted sink and drainer unit with chrome mixer tap with views over the communal garden space. The bedroom enjoys generous proportions featuring inbuilt wardrobe space. The shower room has a partially marble effect tiled finish with a souble width shower cubicle, low level WC, heated towel rain and vanity unit.