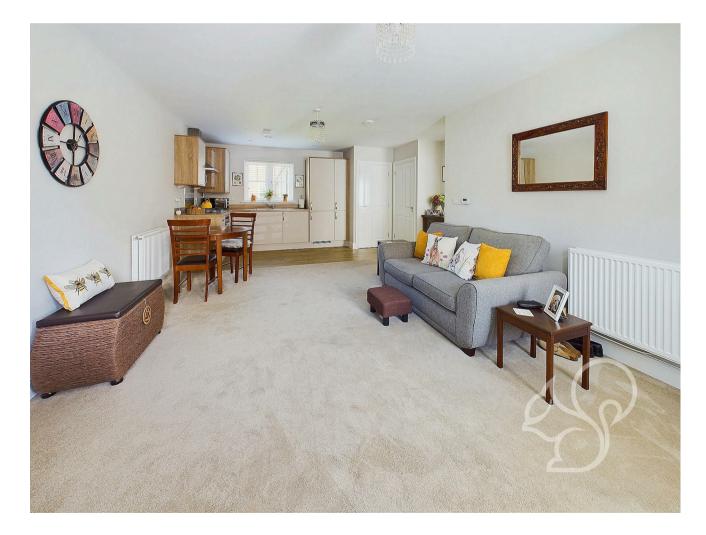

## £210,000

Guide Price Orchard Brook, Long Melford A superb opportunity to acquire this beautiful presented one bedroom ground floor over 55's apartment. Situated on an executive development in the heart of historical Long Melford, this property briefly comprises a spacious open planned living area/kitchen, a double bedroom and contemporary shower room.

Entry is gained to the bright and spacious living area, this room is full of natural light through dual aspect windows. The kitchen enjoys a contemporary finish fit with a range of sleek floor and wall mounted units topped with wood effect work surfaces, integral oven, four ring gas hob and stainless steel extractor fan with stainless steel splashbacks, integrated fridge/freezer and a fitted sink and drainer unit with chrome mixer tap with views over the communal garden space. The bedroom enjoys generous proportions featuring inbuilt wardrobe space. The shower room has a partially marble effect tiled finish with a souble width shower cubicle, low level WC, heated towel rain and vanity unit.