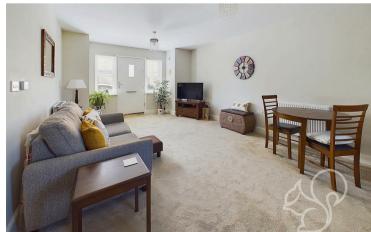

## £210,000

Guide Price Orchard Brook, Long Melford A superb opportunity to acquire this beautiful presented one bedroom ground floor over 55's apartment. Situated on an executive development in the heart of historical Long Melford, this property briefly comprises a spacious open planned living area/kitchen, a double bedroom and contemporary shower room.

Entry is gained to the bright and spacious living area, this room is full of natural light through dual aspect windows. The kitchen enjoys a contemporary finish fit with a range of sleek floor and wall mounted units topped with wood effect work surfaces, integral oven, four ring gas hob and stainless steel extractor fan with stainless steel splashbacks, integrated fridge/freezer and a fitted sink and drainer unit with chrome mixer tap with views over the communal garden space. The bedroom enjoys generous proportions featuring inbuilt wardrobe space. The shower room has a partially marble effect tiled finish with a souble width shower cubicle, low level WC, heated towel rain and vanity unit.