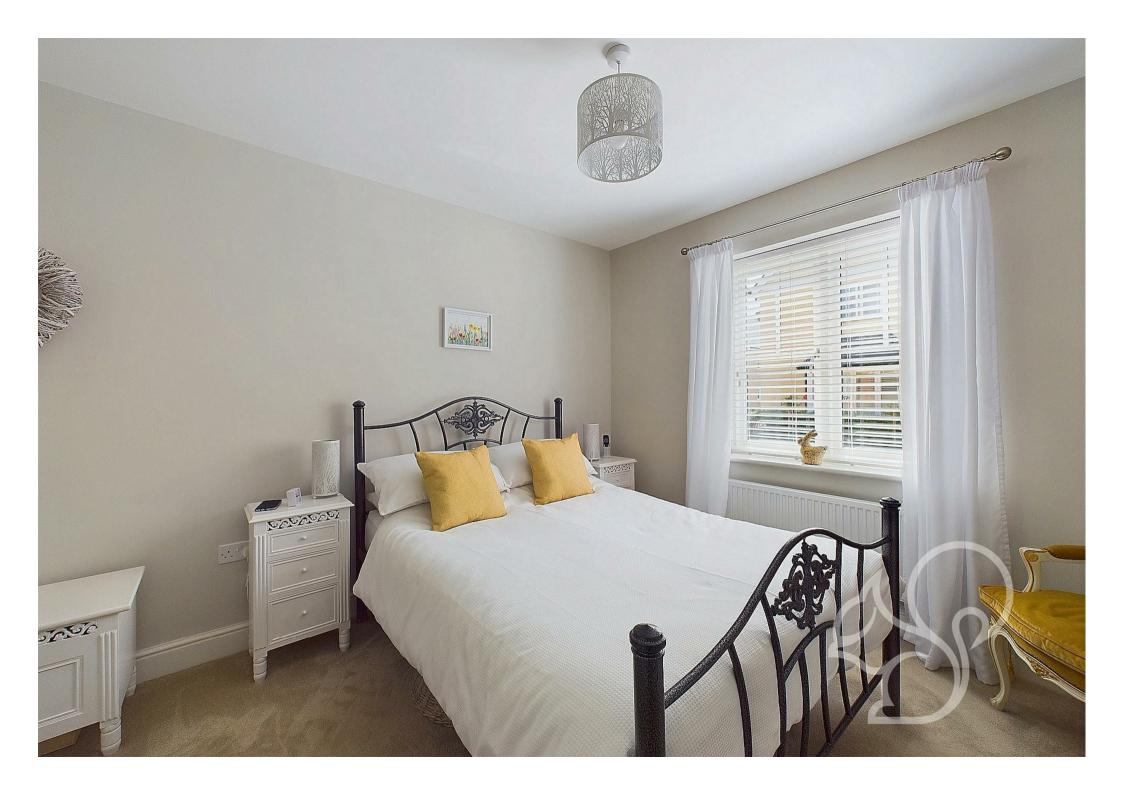

## £210,000

Guide Price Orchard Brook, Long Melford A superb opportunity to acquire this beautiful presented one bedroom ground floor over 55's apartment. Situated on an executive development in the heart of historical Long Melford, this property briefly comprises a spacious open planned living area/kitchen, a double bedroom and contemporary shower room.

Entry is gained to the bright and spacious living area, this room is full of natural light through dual aspect windows. The kitchen enjoys a contemporary finish fit with a range of sleek floor and wall mounted units topped with wood effect work surfaces, integral oven, four ring gas hob and stainless steel extractor fan with stainless steel splashbacks, integrated fridge/freezer and a fitted sink and drainer unit with chrome mixer tap with views over the communal garden space. The bedroom enjoys generous proportions featuring inbuilt wardrobe space. The shower room has a partially marble effect tiled finish with a souble width shower cubicle, low level WC, heated towel rain and vanity unit.