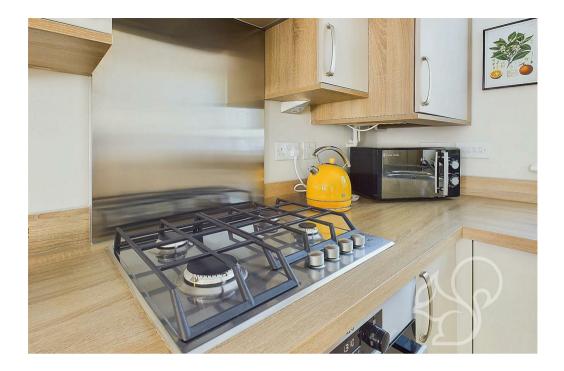

Entry is gained to the bright and spacious living area, this room is full of natural light through dual aspect windows. The kitchen enjoys a contemporary finish fit with a range of sleek floor and wall mounted units topped with wood effect work surfaces, integral oven, four ring gas hob and stainless steel extractor fan with stainless steel splashbacks, integrated fridge/freezer and a fitted sink and drainer unit with chrome mixer tap with views over the communal garden space. The bedroom enjoys generous proportions featuring inbuilt wardrobe space. The shower room has a partially marble effect tiled finish with a souble width shower cubicle, low level WC, heated towel rain and vanity unit.