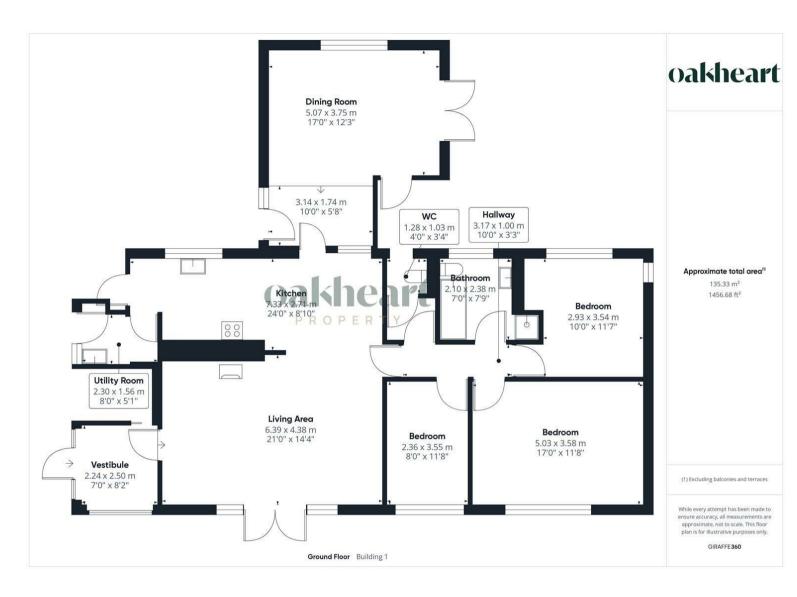

As you enter the property, you'll be greeted by a sense of space and light. The bungalow features three generous bedrooms, all of which allow space to accommodate double beds and enjoy views over the garden. The kitchen enjoys a contemporary finish fir with a range of sleek floor and wall mounted units topped with stone effect work surfaces, integrated eye level oven, integrated microwave, four ring electric hob and a stylish black sink and drainer unit. Adjacent to the kitchen is a separate utility area, providing added convenience. The large living room is the heart of the home, featuring a cozy multi-fuel stove and doors that open directly to the garden, creating a seamless indoor-outdoor living experience. An extended dining room boasts a vaulted ceiling and a charming mezzanine level, perfect for additional living space, a home office, or a reading nook. The property includes a separate WC and a family bathroom equipped with a low-level WC, wash hand basin, shower cubicle, and a luxurious bathtub. The bungalow is set on a beautifully landscaped 0.53 acre plot, offering an abundance of outdoor space. The long gated driveway ensures privacy and security, while the off-street parking area accommodates multiple vehicles with ease. The rear garden is a true highlight, providing a peaceful retreat with ample space for outdoor entertaining, gardening, and relaxation. Additionally, the property includes a detached double garage and an outbuilding, offering versatile spaces for storage, a workshop, or potential development (stp).