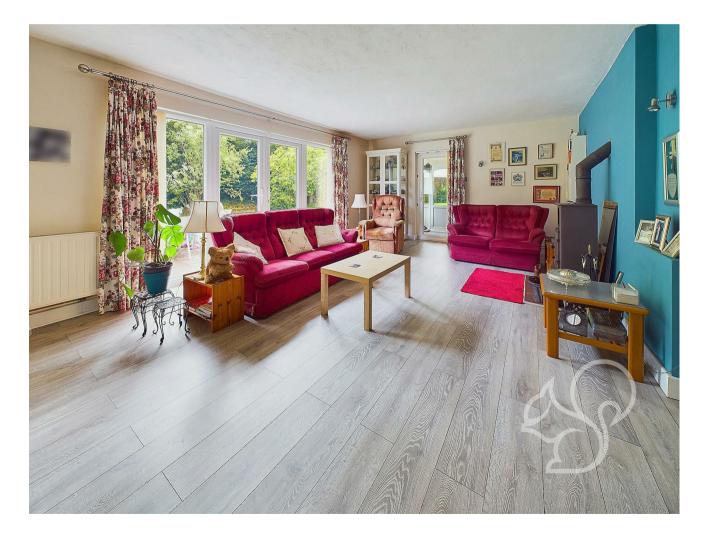

As you enter the property, you'll be greeted by a sense of space and light. The bungalow features three generous bedrooms, all of which allow space to accommodate double beds and enjoy views over the garden. The kitchen enjoys a contemporary finish fir with a range of sleek floor and wall mounted units topped with stone effect work surfaces, integrated eye level oven, integrated microwave, four ring electric hob and a stylish black sink and drainer unit. Adjacent to the kitchen is a separate utility area, providing added convenience. The large living room is the heart of the home, featuring a cozy multi-fuel stove and doors that open directly to the garden, creating a seamless indoor-outdoor living experience. An extended dining room boasts a vaulted ceiling and a charming mezzanine level, perfect for additional living space, a home office, or a reading nook. The property includes a separate WC and a family bathroom equipped with a low-level WC, wash hand basin, shower cubicle, and a luxurious bathtub. The bungalow is set on a beautifully landscaped 0.53 acre plot, offering an abundance of outdoor space. The long gated driveway ensures privacy and security, while the off-street parking area accommodates multiple vehicles with ease. The rear garden is a true highlight, providing a peaceful retreat with ample space for outdoor entertaining, gardening, and relaxation. Additionally, the property includes a detached double garage and an outbuilding, offering versatile spaces for storage, a workshop, or potential development (stp).