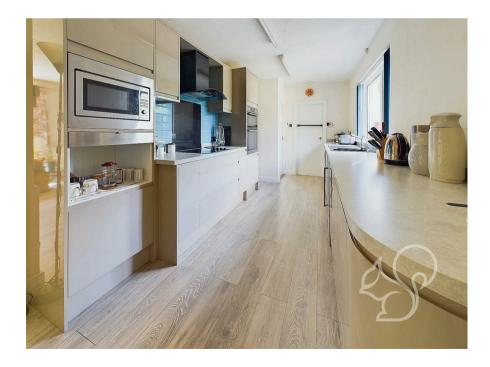

As you enter the property, you'll be greeted by a sense of space and light. The bungalow features three generous bedrooms, all of which allow space to accommodate double beds and enjoy views over the garden. The kitchen enjoys a contemporary finish fir with a range of sleek floor and wall mounted units topped with stone effect work surfaces, integrated eye level oven, integrated microwave, four ring electric hob and a stylish black sink and drainer unit. Adjacent to the kitchen is a separate utility area, providing added convenience. The large living room is the heart of the home, featuring a cozy multi-fuel stove and doors that open directly to the garden, creating a seamless indoor-outdoor living experience. An extended dining room boasts a vaulted ceiling and a charming mezzanine level, perfect for additional living space, a home office, or a reading nook. The property includes a separate WC and a family bathroom equipped with a low-level WC, wash hand basin, shower cubicle, and a luxurious bathtub. The bungalow is set on a beautifully landscaped 0.53 acre plot, offering an abundance of outdoor space. The long gated driveway ensures privacy and security, while the off-street parking area accommodates multiple vehicles with ease. The rear garden is a true highlight, providing a peaceful retreat with ample space for outdoor entertaining, gardening, and relaxation. Additionally, the property includes a detached double garage and an outbuilding, offering versatile spaces for storage, a workshop, or potential development (stp).