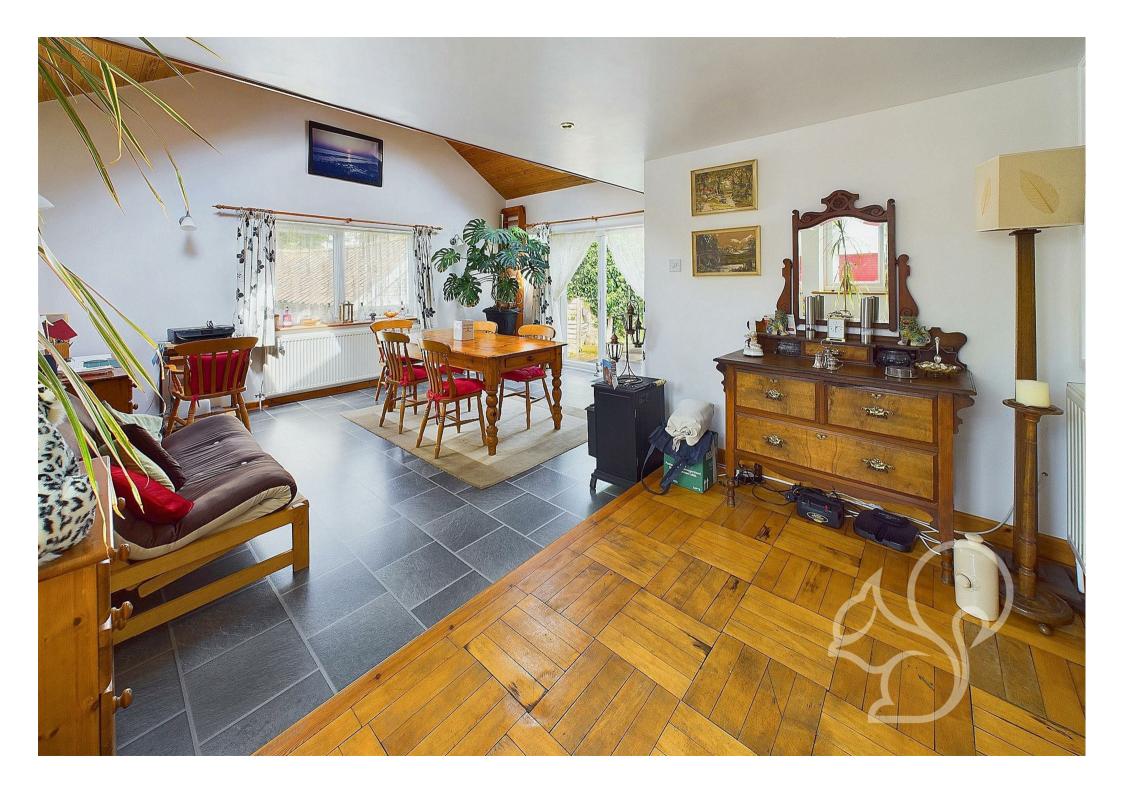

As you enter the property, you'll be greeted by a sense of space and light. The bungalow features three generous bedrooms, all of which allow space to accommodate double beds and enjoy views over the garden. The kitchen enjoys a contemporary finish fir with a range of sleek floor and wall mounted units topped with stone effect work surfaces, integrated eye level oven, integrated microwave, four ring electric hob and a stylish black sink and drainer unit. Adjacent to the kitchen is a separate utility area, providing added convenience. The large living room is the heart of the home, featuring a cozy multi-fuel stove and doors that open directly to the garden, creating a seamless indoor-outdoor living experience. An extended dining room boasts a vaulted ceiling and a charming mezzanine level, perfect for additional living space, a home office, or a reading nook. The property includes a separate WC and a family bathroom equipped with a low-level WC, wash hand basin, shower cubicle, and a luxurious bathtub. The bungalow is set on a beautifully landscaped 0.53 acre plot, offering an abundance of outdoor space. The long gated driveway ensures privacy and security, while the off-street parking area accommodates multiple vehicles with ease. The rear garden is a true highlight, providing a peaceful retreat with ample space for outdoor entertaining, gardening, and relaxation. Additionally, the property includes a detached double garage and an outbuilding, offering versatile spaces for storage, a workshop, or potential development (stp).