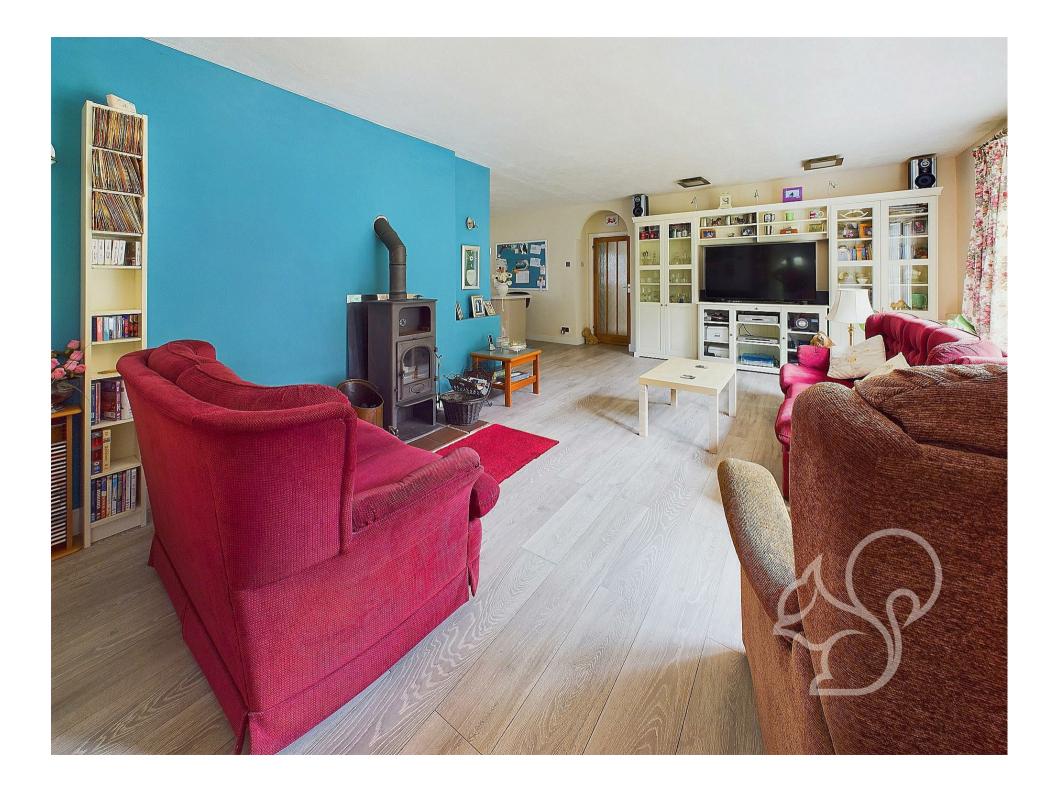

As you enter the property, you'll be greeted by a sense of space and light. The bungalow features three generous bedrooms, all of which allow space to accommodate double beds and enjoy views over the garden. The kitchen enjoys a contemporary finish fir with a range of sleek floor and wall mounted units topped with stone effect work surfaces, integrated eye level oven, integrated microwave, four ring electric hob and a stylish black sink and drainer unit. Adjacent to the kitchen is a separate utility area, providing added convenience. The large living room is the heart of the home, featuring a cozy multi-fuel stove and doors that open directly to the garden, creating a seamless indoor-outdoor living experience. An extended dining room boasts a vaulted ceiling and a charming mezzanine level, perfect for additional living space, a home office, or a reading nook. The property includes a separate WC and a family bathroom equipped with a low-level WC, wash hand basin, shower cubicle, and a luxurious bathtub. The bungalow is set on a beautifully landscaped 0.53 acre plot, offering an abundance of outdoor space. The long gated driveway ensures privacy and security, while the off-street parking area accommodates multiple vehicles with ease. The rear garden is a true highlight, providing a peaceful retreat with ample space for outdoor entertaining, gardening, and relaxation. Additionally, the property includes a detached double garage and an outbuilding, offering versatile spaces for storage, a workshop, or potential development (stp).