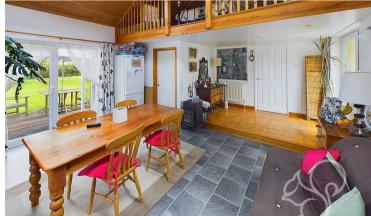

As you enter the property, you'll be greeted by a sense of space and light. The bungalow features three generous bedrooms, all of which allow space to accommodate double beds and enjoy views over the garden. The kitchen enjoys a contemporary finish fir with a range of sleek floor and wall mounted units topped with stone effect work surfaces, integrated eye level oven, integrated microwave, four ring electric hob and a stylish black sink and drainer unit. Adjacent to the kitchen is a separate utility area, providing added convenience. The large living room is the heart of the home, featuring a cozy multi-fuel stove and doors that open directly to the garden, creating a seamless indoor-outdoor living experience. An extended dining room boasts a vaulted ceiling and a charming mezzanine level, perfect for additional living space, a home office, or a reading nook. The property includes a separate WC and a family bathroom equipped with a low-level WC, wash hand basin, shower cubicle, and a luxurious bathtub. The bungalow is set on a beautifully landscaped 0.53 acre plot, offering an abundance of outdoor space. The long gated driveway ensures privacy and security, while the off-street parking area accommodates multiple vehicles with ease. The rear garden is a true highlight, providing a peaceful retreat with ample space for outdoor entertaining, gardening, and relaxation. Additionally, the property includes a detached double garage and an outbuilding, offering versatile spaces for storage, a workshop, or potential development (stp).