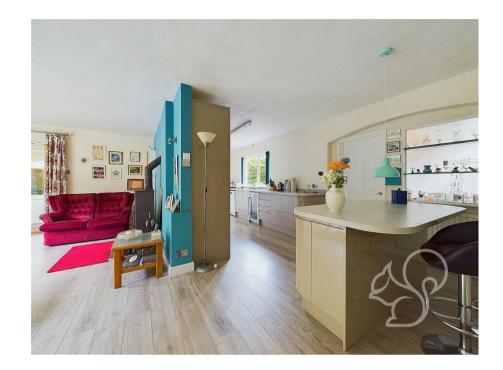

As you enter the property, you'll be greeted by a sense of space and light. The bungalow features three generous bedrooms, all of which allow space to accommodate double beds and enjoy views over the garden. The kitchen enjoys a contemporary finish fir with a range of sleek floor and wall mounted units topped with stone effect work surfaces, integrated eye level oven, integrated microwave, four ring electric hob and a stylish black sink and drainer unit. Adjacent to the kitchen is a separate utility area, providing added convenience. The large living room is the heart of the home, featuring a cozy multi-fuel stove and doors that open directly to the garden, creating a seamless indoor-outdoor living experience. An extended dining room boasts a vaulted ceiling and a charming mezzanine level, perfect for additional living space, a home office, or a reading nook. The property includes a separate WC and a family bathroom equipped with a low-level WC, wash hand basin, shower cubicle, and a luxurious bathtub. The bungalow is set on a beautifully landscaped 0.53 acre plot, offering an abundance of outdoor space. The long gated driveway ensures privacy and security, while the off-street parking area accommodates multiple vehicles with ease. The rear garden is a true highlight, providing a peaceful retreat with ample space for outdoor entertaining, gardening, and relaxation. Additionally, the property includes a detached double garage and an outbuilding, offering versatile spaces for storage, a workshop, or potential development (stp).