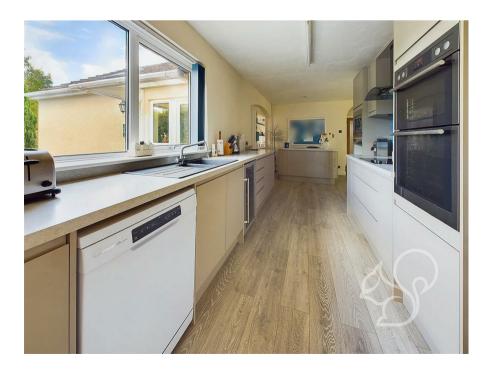

As you enter the property, you'll be greeted by a sense of space and light. The bungalow features three generous bedrooms, all of which allow space to accommodate double beds and enjoy views over the garden. The kitchen enjoys a contemporary finish fir with a range of sleek floor and wall mounted units topped with stone effect work surfaces, integrated eye level oven, integrated microwave, four ring electric hob and a stylish black sink and drainer unit. Adjacent to the kitchen is a separate utility area, providing added convenience. The large living room is the heart of the home, featuring a cozy multi-fuel stove and doors that open directly to the garden, creating a seamless indoor-outdoor living experience. An extended dining room boasts a vaulted ceiling and a charming mezzanine level, perfect for additional living space, a home office, or a reading nook. The property includes a separate WC and a family bathroom equipped with a low-level WC, wash hand basin, shower cubicle, and a luxurious bathtub. The bungalow is set on a beautifully landscaped 0.53 acre plot, offering an abundance of outdoor space. The long gated driveway ensures privacy and security, while the off-street parking area accommodates multiple vehicles with ease. The rear garden is a true highlight, providing a peaceful retreat with ample space for outdoor entertaining, gardening, and relaxation. Additionally, the property includes a detached double garage and an outbuilding, offering versatile spaces for storage, a workshop, or potential development (stp).