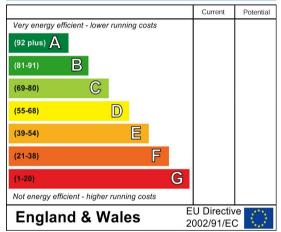

#### Council Tax Band:

Е

#### **Energy Efficiency Rating**

Agents Note: Whilst every care has been taken to prepare these particulars, they are for guidance purposes only. All measurements are approximate and are for general guidance purposes only and whilst every care has been taken to ensure their accuracy, they should not be relied upon.