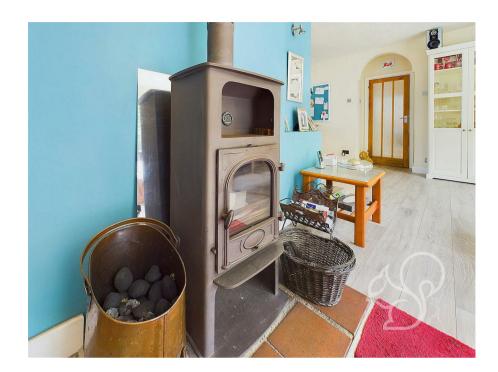

As you enter the property, you'll be greeted by a sense of space and light. The bungalow features three generous bedrooms, all of which allow space to accommodate double beds and enjoy views over the garden. The kitchen enjoys a contemporary finish fir with a range of sleek floor and wall mounted units topped with stone effect work surfaces, integrated eye level oven, integrated microwave, four ring electric hob and a stylish black sink and drainer unit. Adjacent to the kitchen is a separate utility area, providing added convenience. The large living room is the heart of the home, featuring a cozy multi-fuel stove and doors that open directly to the garden, creating a seamless indoor-outdoor living experience. An extended dining room boasts a vaulted ceiling and a charming mezzanine level, perfect for additional living space, a home office, or a reading nook. The property includes a separate WC and a family bathroom equipped with a low-level WC, wash hand basin, shower cubicle, and a luxurious bathtub. The bungalow is set on a beautifully landscaped 0.53 acre plot, offering an abundance of outdoor space. The long gated driveway ensures privacy and security, while the off-street parking area accommodates multiple vehicles with ease. The rear garden is a true highlight, providing a peaceful retreat with ample space for outdoor entertaining, gardening, and relaxation. Additionally, the property includes a detached double garage and an outbuilding, offering versatile spaces for storage, a workshop, or potential development (stp).