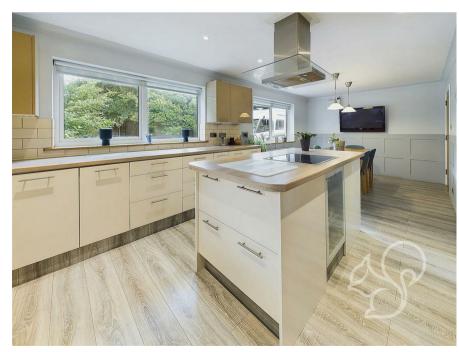

fireplace with tiled hearth. The kitchen/diner forms the heart of this property enjoying a contemporary finish and central island. The kitchen provides a range of sleek gloss floor and wall mounted units topped with wood effect work surfaces, integrated eye level oven, integrated dishwasher, four ring ceramic hob and an inset stainless steel sink and drainer unit complete with detachable mixer tap. Neighbouring the kitchen is the utility area allowing further work surface space and sink. This bungalow further offers four spacious bedrooms, all of which allow space to accommodate double beds. The principal suite provides ensuite facilities comprising of a bath tub, his and hers vanity unit and low level WC. The principal suite further