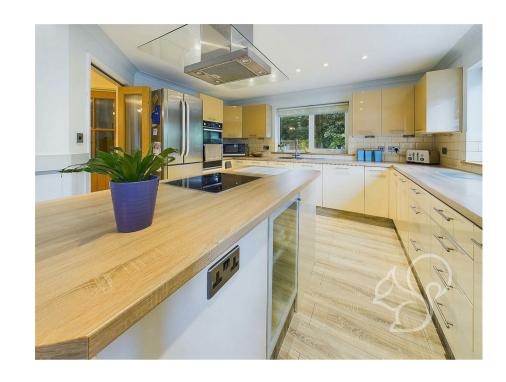

fireplace with tiled hearth. The kitchen/diner forms the heart of this property enjoying a contemporary finish and central island. The kitchen provides a range of sleek gloss floor and wall mounted units topped with wood effect work surfaces, integrated eye level oven, integrated dishwasher, four ring ceramic hob and an inset stainless steel sink and drainer unit complete with detachable mixer tap. Neighbouring the kitchen is the utility area allowing further work surface space and sink. This bungalow further offers four spacious bedrooms, all of which allow space to accommodate double beds. The principal suite provides ensuite facilities comprising of a bath tub, his and hers vanity unit and low level WC. The principal suite further