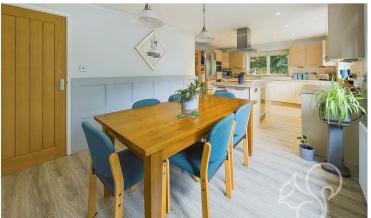

fireplace with tiled hearth. The kitchen/diner forms the heart of this property enjoying a contemporary finish and central island. The kitchen provides a range of sleek gloss floor and wall mounted units topped with wood effect work surfaces, integrated eye level oven, integrated dishwasher, four ring ceramic hob and an inset stainless steel sink and drainer unit complete with detachable mixer tap. Neighbouring the kitchen is the utility area allowing further work surface space and sink. This bungalow further offers four spacious bedrooms, all of which allow space to accommodate double beds. The principal suite provides ensuite facilities comprising of a bath tub, his and hers vanity unit and low level WC. The principal suite further