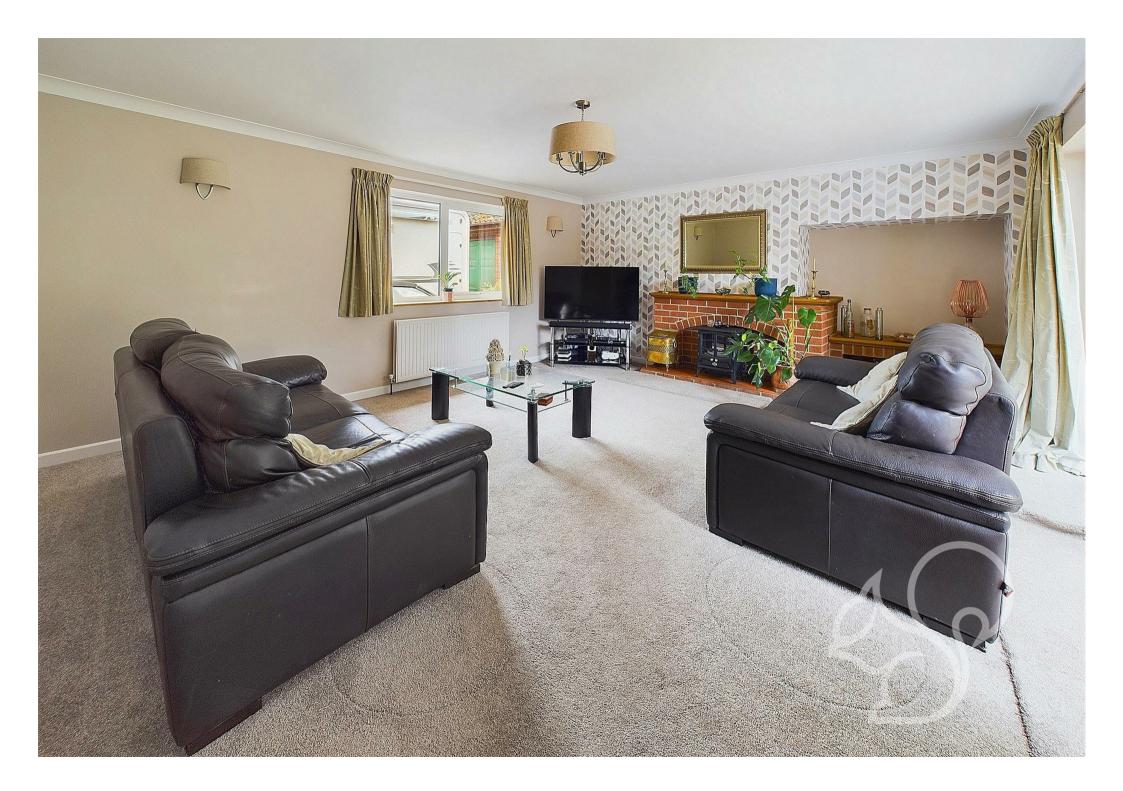

Entry to this home is gained to a spacious and welcoming entrance hall. The lounge enjoys plentiful amounts of natural light flow from dual aspect windows and sliding doors allowing access to an external seating terrace. The lounge makes a feature of an exposed red brick

fireplace with tiled hearth. The kitchen/diner forms the heart of this property enjoying a contemporary finish and central island. The kitchen provides a range of sleek gloss floor and wall mounted units topped with wood effect work surfaces, integrated eye level oven, integrated dishwasher, four ring ceramic hob and an inset stainless steel sink and drainer unit complete with detachable mixer tap. Neighbouring the kitchen is the utility area allowing further work surface space and sink. This bungalow further offers four spacious bedrooms, all of which allow space to accommodate double beds. The principal suite provides ensuite facilities comprising of a bath tub, his and hers vanity unit and low level WC. The principal suite further