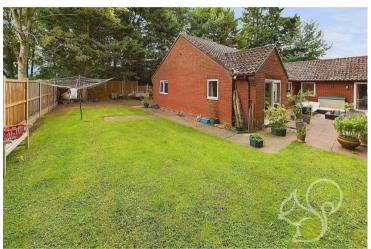

offers sliding doors allowing access to the garden. Concluding the internal accommodation is the shower room offering a shower cubicle. low level WC and wash hand basin.

Externally, the bungalow sits upon a 0.44 acre wrap around plot allowing versatile and useable garden space, mostly laid to lawn with a paved seating terrace ideal for entertaining and Sumer BBQs. To the side of the bungalow is a concrete driveway allowing off street parking for multiple vehicles.