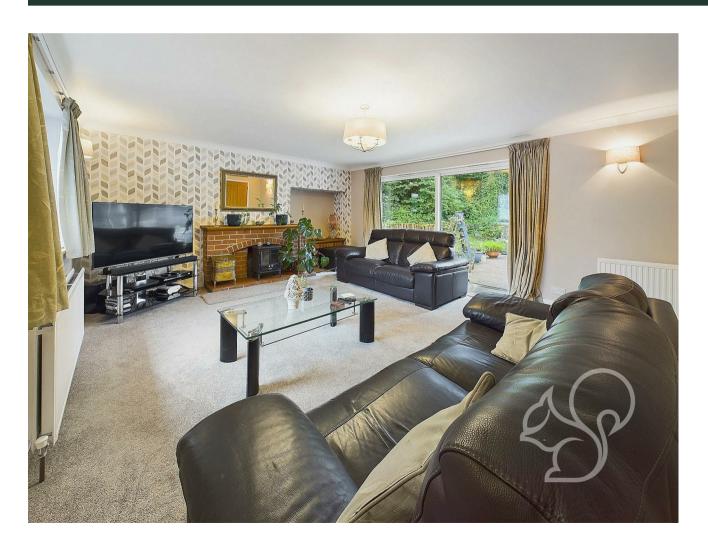

Entry to this home is gained to a spacious and welcoming entrance hall. The lounge enjoys plentiful amounts of natural light flow from dual aspect windows and sliding doors allowing access to an external seating terrace. The lounge makes a feature of an exposed red brick

fireplace with tiled hearth. The kitchen/diner forms the heart of this property enjoying a contemporary finish and central island. The kitchen provides a range of sleek gloss floor and wall mounted units topped with wood effect work surfaces, integrated eye level oven, integrated dishwasher, four ring ceramic hob and an inset stainless steel sink and drainer unit complete with detachable mixer tap. Neighbouring the kitchen is the utility area allowing further work surface space and sink. This bungalow further offers four spacious bedrooms, all of which allow space to accommodate double beds. The principal suite provides ensuite facilities comprising of a bath tub, his and hers vanity unit and low level WC. The principal suite further