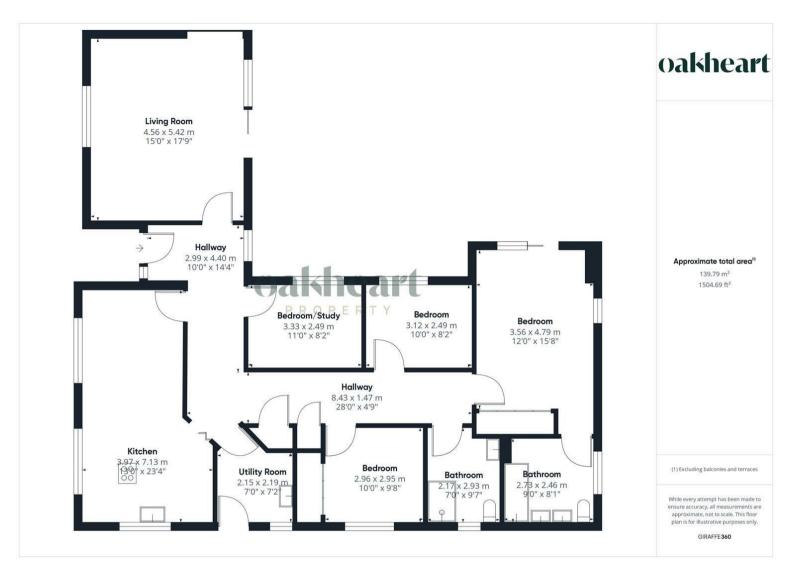

Occupying a generous plot down a private road a short distance from Sudbury Town Centre and train station is this spacious and immaculately presented four bedroom detached bungalow. Offering flexible accommodation space throughout with generous amounts of off street parking and a detached double garage, this home is not one to be missed.

Entry to this home is gained to a spacious and welcoming entrance hall. The lounge enjoys plentiful amounts of natural light flow from dual aspect windows and sliding doors allowing access to an external seating terrace. The lounge makes a feature of an exposed red brick

fireplace with tiled hearth. The kitchen/diner forms the heart of this property enjoying a contemporary finish and central island. The kitchen provides a range of sleek gloss floor and wall mounted units topped with wood effect work surfaces, integrated eye level oven, integrated dishwasher, four ring ceramic hob and an inset stainless steel sink and drainer unit complete with detachable mixer tap. Neighbouring the kitchen is the utility area allowing further work surface space and sink. This bungalow further offers four spacious bedrooms, all of which allow space to accommodate double beds. The principal suite provides ensuite facilities comprising of a bath tub, his and hers vanity unit and low level WC. The principal suite further

offers sliding doors allowing access to the garden. Concluding the internal accommodation is the shower room offering a shower cubicle. low level WC and wash hand basin.

Externally, the bungalow sits upon a 0.44 acre wrap around plot allowing versatile and useable garden space, mostly laid to lawn with a paved seating terrace ideal for entertaining and Sumer BBQs. To the side of the bungalow is a concrete driveway allowing off street parking for multiple vehicles.