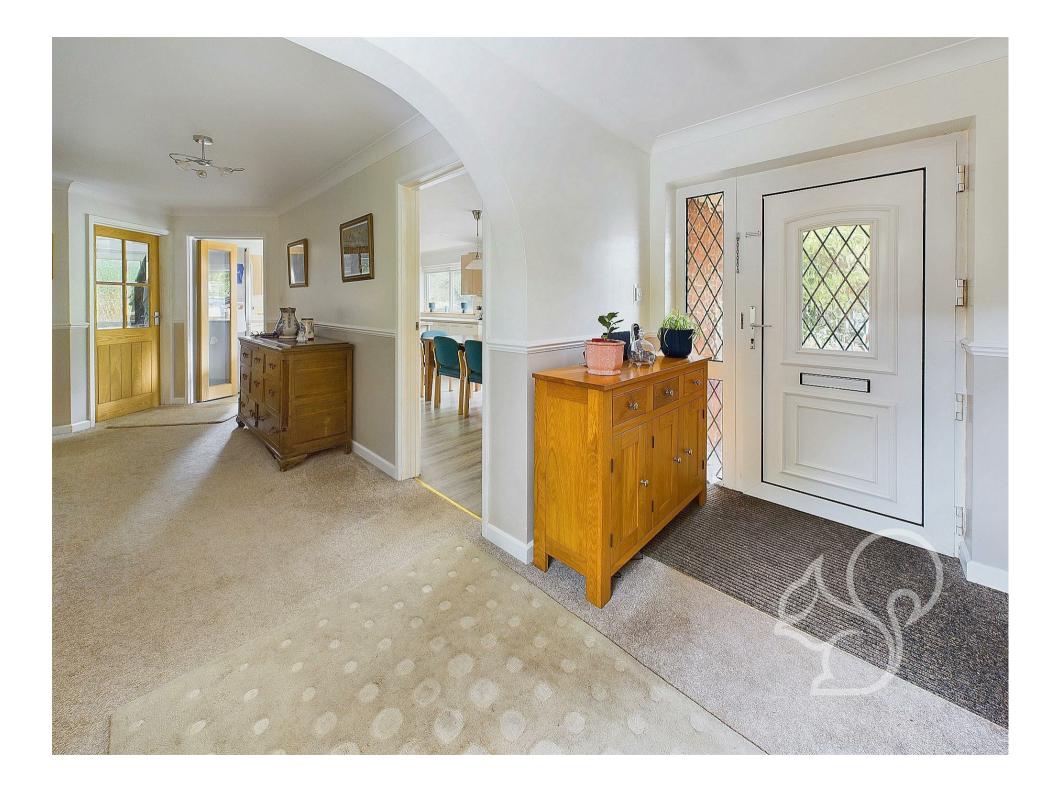

Entry to this home is gained to a spacious and welcoming entrance hall. The lounge enjoys plentiful amounts of natural light flow from dual aspect windows and sliding doors allowing access to an external seating terrace. The lounge makes a feature of an exposed red brick