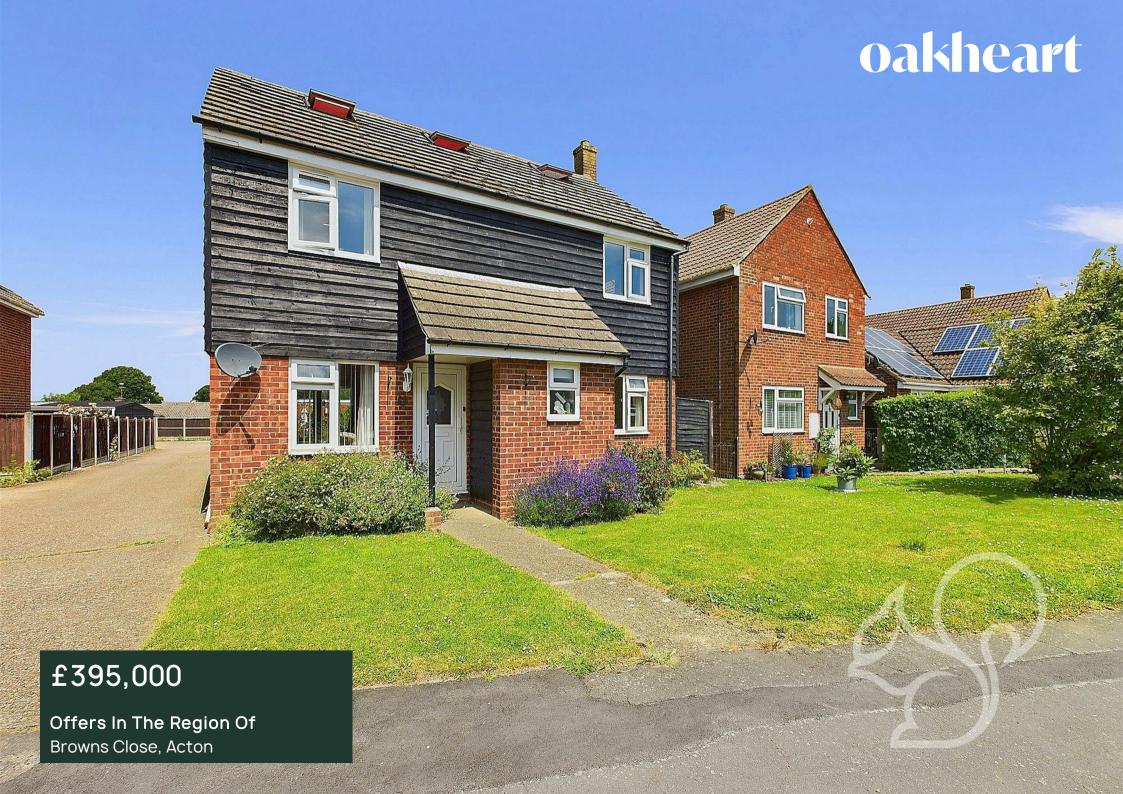

Located within Browns Close, Acton, is this impressive five-bedroom detached house offering a wonderful opportunity for those seeking a spacious family home.

Upon entering, you are greeted by an inviting entrance hall leading to a sitting room, a convenient downstairs W.C, and a lovely dining room perfect for entertaining guests. The sitting room, with its dual aspect and French doors opening to the garden, is a bright and airy space that seamlessly flows into the kitchen/breakfast room. The modern kitchen is equipped with integrated appliances and offers access to the rear garden, making it perfect for both everyday living

Outside, the property boasts a front garden with a path leading to the entrance, while a shared driveway provides access to the double garage and parking. The rear garden, accessible from the kitchen and sitting room, features a level lawned area, bordered flower beds, and a delightful patio seating area perfect for enjoying the outdoors.