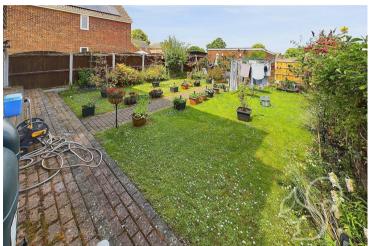

Outside, the property boasts a front garden with a path leading to the entrance, while a shared driveway provides access to the double garage and parking. The rear garden, accessible from the kitchen and sitting room, features a level lawned area, bordered flower beds, and a delightful patio seating area perfect for enjoying the outdoors.