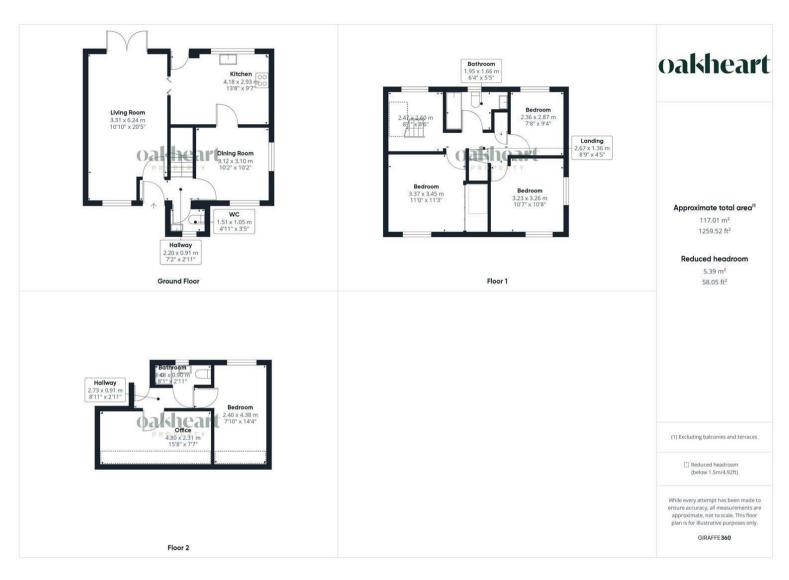

Located within Browns Close, Acton, is this impressive five-bedroom detached house offering a wonderful opportunity for those seeking a spacious family home.

Upon entering, you are greeted by an inviting entrance hall leading to a sitting room, a convenient downstairs W.C, and a lovely dining room perfect for entertaining guests. The sitting room, with its dual aspect and French doors opening to the garden, is a bright and airy space that seamlessly flows into the kitchen/breakfast room. The modern kitchen is equipped with integrated appliances and offers access to the rear garden, making it perfect for both everyday living

and hosting gatherings.

Heading upstairs, you will find bedrooms one and two at the front of the house, with the master bedroom benefiting from built-in wardrobes. Bedroom five overlooks the rear garden, while an additional room on this floor could serve as a study or extra storage space. The first-floor bathroom features a panel enclosed bath and other essential amenities.

The second floor reveals a well-designed loft conversion with two more double bedrooms and a separate shower room. The views from

the landing and bedroom three showcase the picturesque village and surrounding countryside.

Outside, the property boasts a front garden with a path leading to the entrance, while a shared driveway provides access to the double garage and parking. The rear garden, accessible from the kitchen and sitting room, features a level lawned area, bordered flower beds, and a delightful patio seating area perfect for enjoying the outdoors.