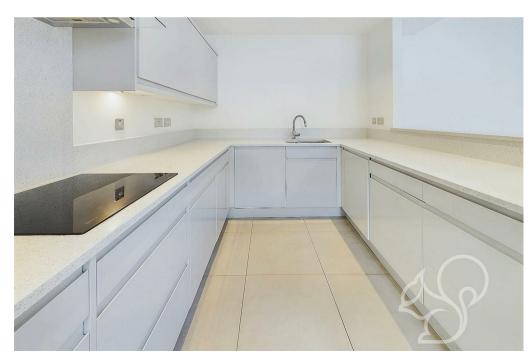

Entry to the property is gained via a secure entry phone system opening to a welcoming shared entrance hall. The kitchen boasts

sleek gloss white units paired with pristine white stone worktops, creating a clean and sophisticated aesthetic. A Franke sink adds a touch of luxury, while the integral fridge freezer and dish washer ensures seamless integration with the cabinetry. The eye-level oven is both practical and elegant, making meal preparation a breeze. Chrome electrical hardware throughout the kitchen enhances the modern design, providing both durability and a contemporary aesthetic. Flowing effortlessly from the kitchen, the living area is designed for comfort and style. Dual aspect windows allow natural light to flood the space, enhancing the open and airy feel. The bedroom provides space to comfortably fit a double bed whilst also