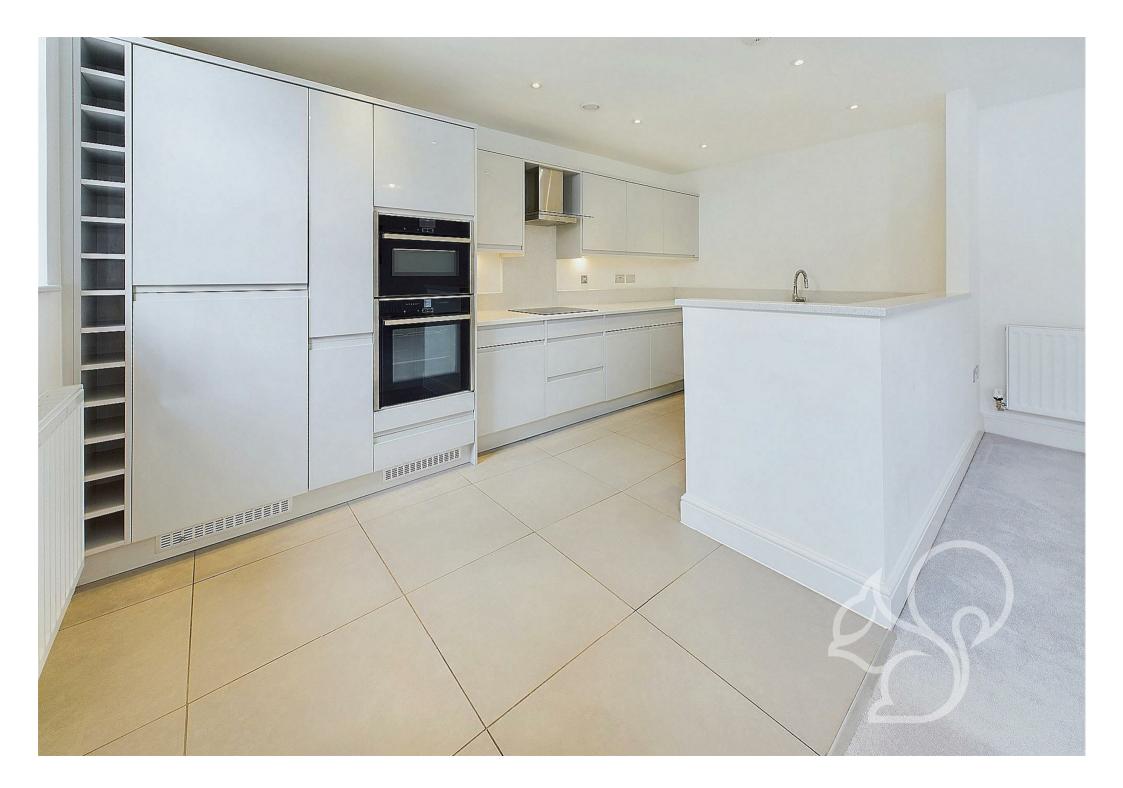

Entry to the property is gained via a secure entry phone system opening to a welcoming shared entrance hall. The kitchen boasts

sleek gloss white units paired with pristine white stone worktops, creating a clean and sophisticated aesthetic. A Franke sink adds a touch of luxury, while the integral fridge freezer and dish washer ensures seamless integration with the cabinetry. The eye-level oven is both practical and elegant, making meal preparation a breeze. Chrome electrical hardware throughout the kitchen enhances the modern design, providing both durability and a contemporary aesthetic. Flowing effortlessly from the kitchen, the living area is designed for comfort and style. Dual aspect windows allow natural light to flood the space, enhancing the open and airy feel. The bedroom provides space to comfortably fit a double bed whilst also