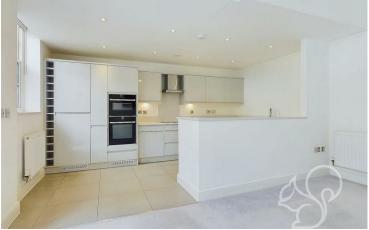

Entry to the property is gained via a secure entry phone system opening to a welcoming shared entrance hall. The kitchen boasts

sleek gloss white units paired with pristine white stone worktops, creating a clean and sophisticated aesthetic. A Franke sink adds a touch of luxury, while the integral fridge freezer and dish washer ensures seamless integration with the cabinetry. The eye-level oven is both practical and elegant, making meal preparation a breeze. Chrome electrical hardware throughout the kitchen enhances the modern design, providing both durability and a contemporary aesthetic. Flowing effortlessly from the kitchen, the living area is designed for comfort and style. Dual aspect windows allow natural light to flood the space, enhancing the open and airy feel. The bedroom provides space to comfortably fit a double bed whilst also