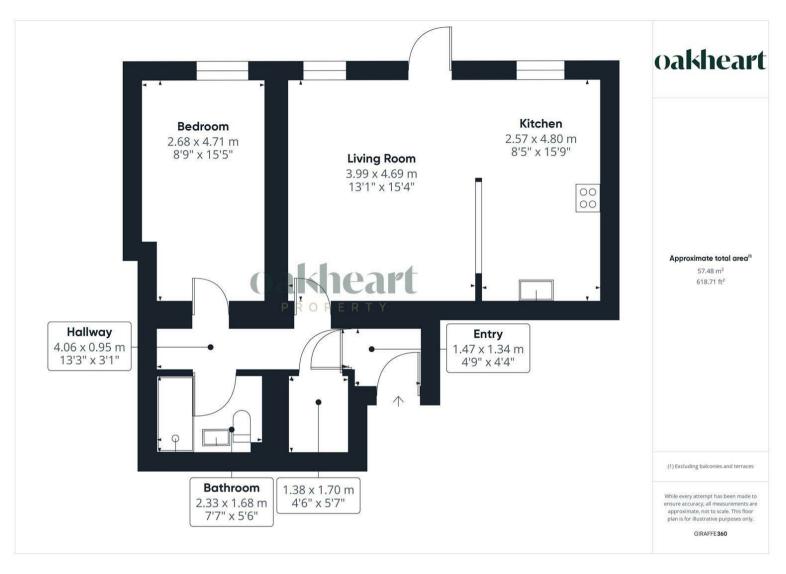

Located on the ground floor of the highly exclusive and well regarded St Gregorys Place Development, formerly Walnut Tree Hospital, sits this handsome and generously proportioned one bedroom luxury apartment. Within striking distance of the town centre the accommodation provides impressive views towards the local water meadows and the ancient site of St. Gregory's church. St. Gregory's Place offers a unique opportunity to live in this historic and picturesque setting.

Entry to the property is gained via a secure entry phone system opening to a welcoming shared entrance hall. The kitchen boasts

sleek gloss white units paired with pristine white stone worktops, creating a clean and sophisticated aesthetic. A Franke sink adds a touch of luxury, while the integral fridge freezer and dish washer ensures seamless integration with the cabinetry. The eye-level oven is both practical and elegant, making meal preparation a breeze. Chrome electrical hardware throughout the kitchen enhances the modern design, providing both durability and a contemporary aesthetic. Flowing effortlessly from the kitchen, the living area is designed for comfort and style. Dual aspect windows allow natural light to flood the space, enhancing the open and airy feel. The bedroom provides space to comfortably fit a double bed whilst also

providing sizeable fitted wardrobe space. The shower room offers a fully tiled finish comprising of a double width shower cubicle, low level WC and wash hand basin.

Externally the property offers a private, external courtyard area. Accessible from the living room this space commences with a paced seating area enclosed by various established shrubs. This home also benefits from a communal seating area, secure bicycle storage and storage lockers/store room available also.