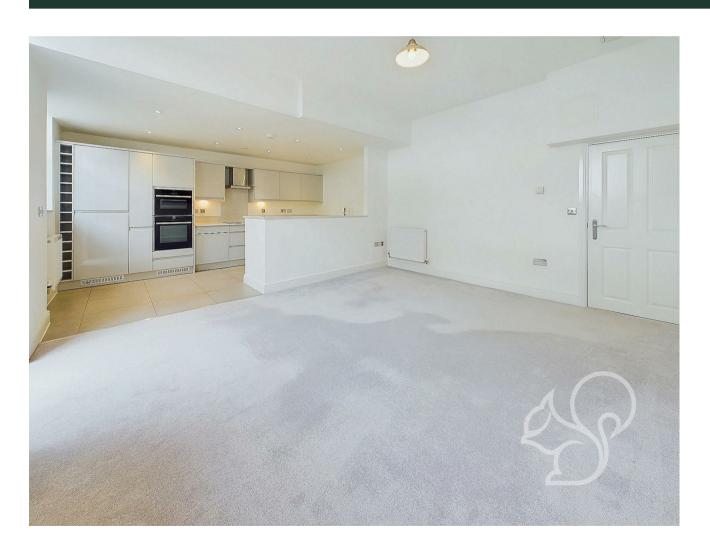

Entry to the property is gained via a secure entry phone system opening to a welcoming shared entrance hall. The kitchen boasts

sleek gloss white units paired with pristine white stone worktops, creating a clean and sophisticated aesthetic. A Franke sink adds a touch of luxury, while the integral fridge freezer and dish washer ensures seamless integration with the cabinetry. The eye-level oven is both practical and elegant, making meal preparation a breeze. Chrome electrical hardware throughout the kitchen enhances the modern design, providing both durability and a contemporary aesthetic. Flowing effortlessly from the kitchen, the living area is designed for comfort and style. Dual aspect windows allow natural light to flood the space, enhancing the open and airy feel. The bedroom provides space to comfortably fit a double bed whilst also