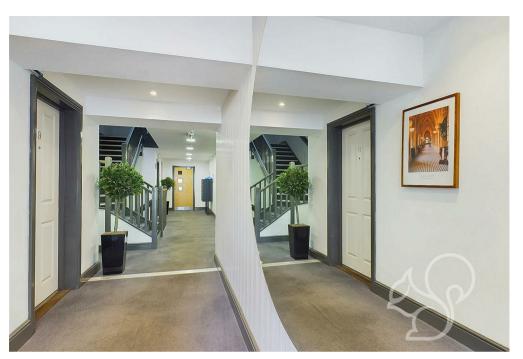

Entry to the property is gained via a secure entry phone system opening to a welcoming shared entrance hall. The kitchen boasts

sleek gloss white units paired with pristine white stone worktops, creating a clean and sophisticated aesthetic. A Franke sink adds a touch of luxury, while the integral fridge freezer and dish washer ensures seamless integration with the cabinetry. The eye-level oven is both practical and elegant, making meal preparation a breeze. Chrome electrical hardware throughout the kitchen enhances the modern design, providing both durability and a contemporary aesthetic. Flowing effortlessly from the kitchen, the living area is designed for comfort and style. Dual aspect windows allow natural light to flood the space, enhancing the open and airy feel. The bedroom provides space to comfortably fit a double bed whilst also