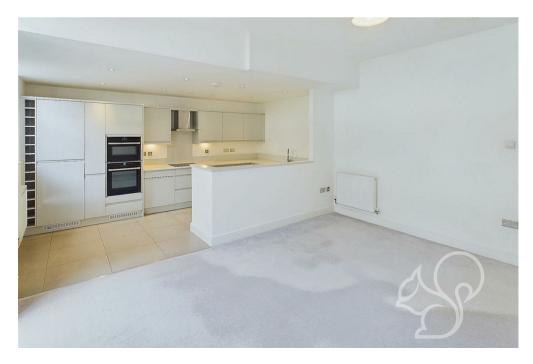

Entry to the property is gained via a secure entry phone system opening to a welcoming shared entrance hall. The kitchen boasts

sleek gloss white units paired with pristine white stone worktops, creating a clean and sophisticated aesthetic. A Franke sink adds a touch of luxury, while the integral fridge freezer and dish washer ensures seamless integration with the cabinetry. The eye-level oven is both practical and elegant, making meal preparation a breeze. Chrome electrical hardware throughout the kitchen enhances the modern design, providing both durability and a contemporary aesthetic. Flowing effortlessly from the kitchen, the living area is designed for comfort and style. Dual aspect windows allow natural light to flood the space, enhancing the open and airy feel. The bedroom provides space to comfortably fit a double bed whilst also