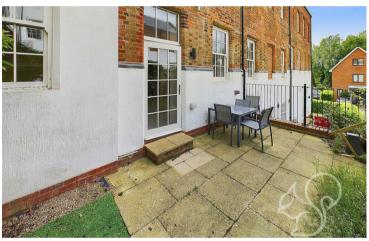

providing sizeable fitted wardrobe space. The shower room offers a fully tiled finish comprising of a double width shower cubicle, low level WC and wash hand basin.

Externally the property offers a private, external courtyard area. Accessible from the living room this space commences with a paced seating area enclosed by various established shrubs. This home also benefits from a communal seating area, secure bicycle storage and storage lockers/store room available also.