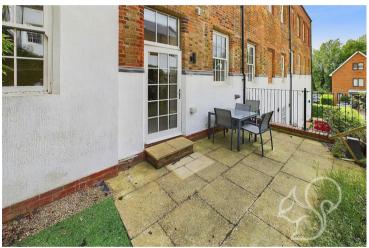

providing sizeable fitted wardrobe space. The shower room offers a fully tiled finish comprising of a double width shower cubicle, low level WC and wash hand basin.

Externally the property offers a private, external courtyard area. Accessible from the living room this space commences with a paced seating area enclosed by various established shrubs. This home also benefits from a communal seating area, secure bicycle storage and storage lockers/store room available also.