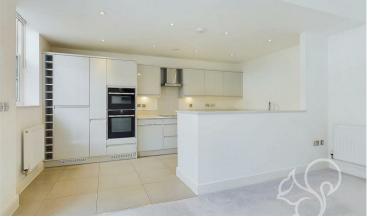

Entry to the property is gained via a secure entry phone system opening to a welcoming shared entrance hall. The kitchen boasts

sleek gloss white units paired with pristine white stone worktops, creating a clean and sophisticated aesthetic. A Franke sink adds a touch of luxury, while the integral fridge freezer and dish washer ensures seamless integration with the cabinetry. The eye-level oven is both practical and elegant, making meal preparation a breeze. Chrome electrical hardware throughout the kitchen enhances the modern design, providing both durability and a contemporary aesthetic. Flowing effortlessly from the kitchen, the living area is designed for comfort and style. Dual aspect windows allow natural light to flood the space, enhancing the open and airy feel. The bedroom provides space to comfortably fit a double bed whilst also