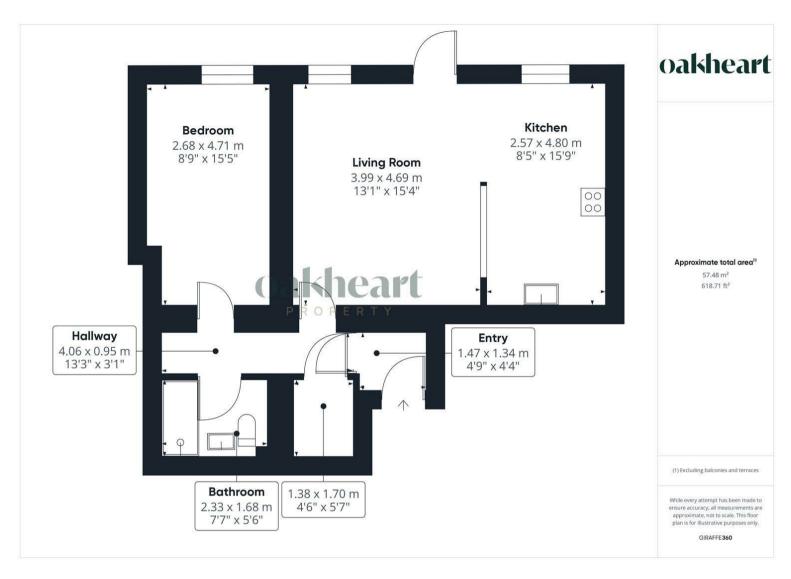

Located on the ground floor of the highly exclusive and well regarded St Gregorys Place Development, formerly Walnut Tree Hospital, sits this handsome and generously proportioned one bedroom luxury apartment. Within striking distance of the town centre the accommodation provides impressive views towards the local water meadows and the ancient site of St. Gregory's church. St. Gregory's Place offers a unique opportunity to live in this historic and picturesque setting.

Entry to the property is gained via a secure entry phone system opening to a welcoming shared entrance hall. The kitchen boasts

sleek gloss white units paired with pristine white stone worktops, creating a clean and sophisticated aesthetic. A Franke sink adds a touch of luxury, while the integral fridge freezer and dish washer ensures seamless integration with the cabinetry. The eye-level oven is both practical and elegant, making meal preparation a breeze. Chrome electrical hardware throughout the kitchen enhances the modern design, providing both durability and a contemporary aesthetic. Flowing effortlessly from the kitchen, the living area is designed for comfort and style. Dual aspect windows allow natural light to flood the space, enhancing the open and airy feel. The bedroom provides space to comfortably fit a double bed whilst also

providing sizeable fitted wardrobe space. The shower room offers a fully tiled finish comprising of a double width shower cubicle, low level WC and wash hand basin.

Externally the property offers a private, external courtyard area. Accessible from the living room this space commences with a paced seating area enclosed by various established shrubs. This home also benefits from a communal seating area, secure bicycle storage and storage lockers/store room available also.