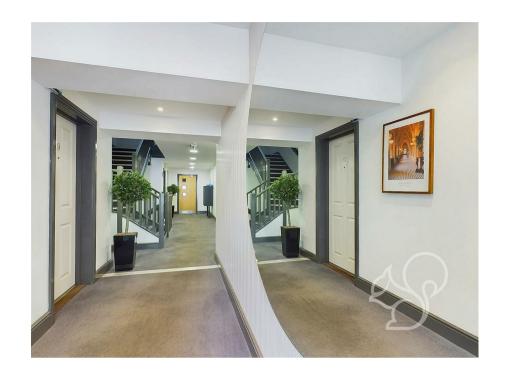

Entry to the property is gained via a secure entry phone system opening to a welcoming shared entrance hall. The kitchen boasts

sleek gloss white units paired with pristine white stone worktops, creating a clean and sophisticated aesthetic. A Franke sink adds a touch of luxury, while the integral fridge freezer and dish washer ensures seamless integration with the cabinetry. The eye-level oven is both practical and elegant, making meal preparation a breeze. Chrome electrical hardware throughout the kitchen enhances the modern design, providing both durability and a contemporary aesthetic. Flowing effortlessly from the kitchen, the living area is designed for comfort and style. Dual aspect windows allow natural light to flood the space, enhancing the open and airy feel. The bedroom provides space to comfortably fit a double bed whilst also