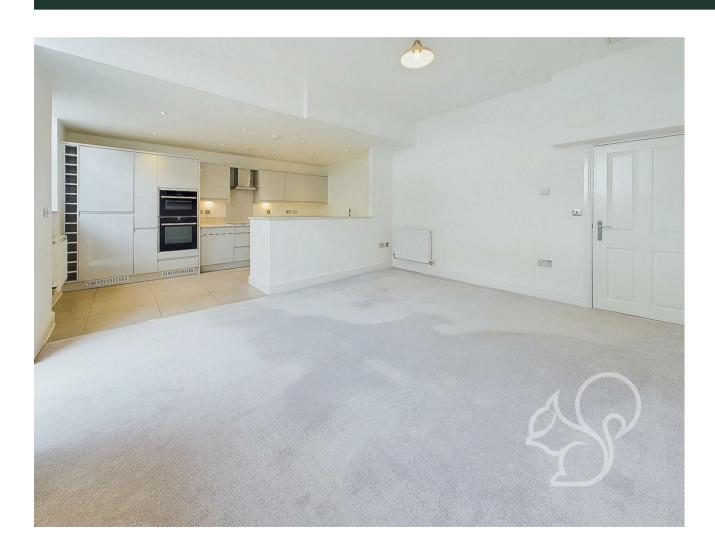

Entry to the property is gained via a secure entry phone system opening to a welcoming shared entrance hall. The kitchen boasts

sleek gloss white units paired with pristine white stone worktops, creating a clean and sophisticated aesthetic. A Franke sink adds a touch of luxury, while the integral fridge freezer and dish washer ensures seamless integration with the cabinetry. The eye-level oven is both practical and elegant, making meal preparation a breeze. Chrome electrical hardware throughout the kitchen enhances the modern design, providing both durability and a contemporary aesthetic. Flowing effortlessly from the kitchen, the living area is designed for comfort and style. Dual aspect windows allow natural light to flood the space, enhancing the open and airy feel. The bedroom provides space to comfortably fit a double bed whilst also