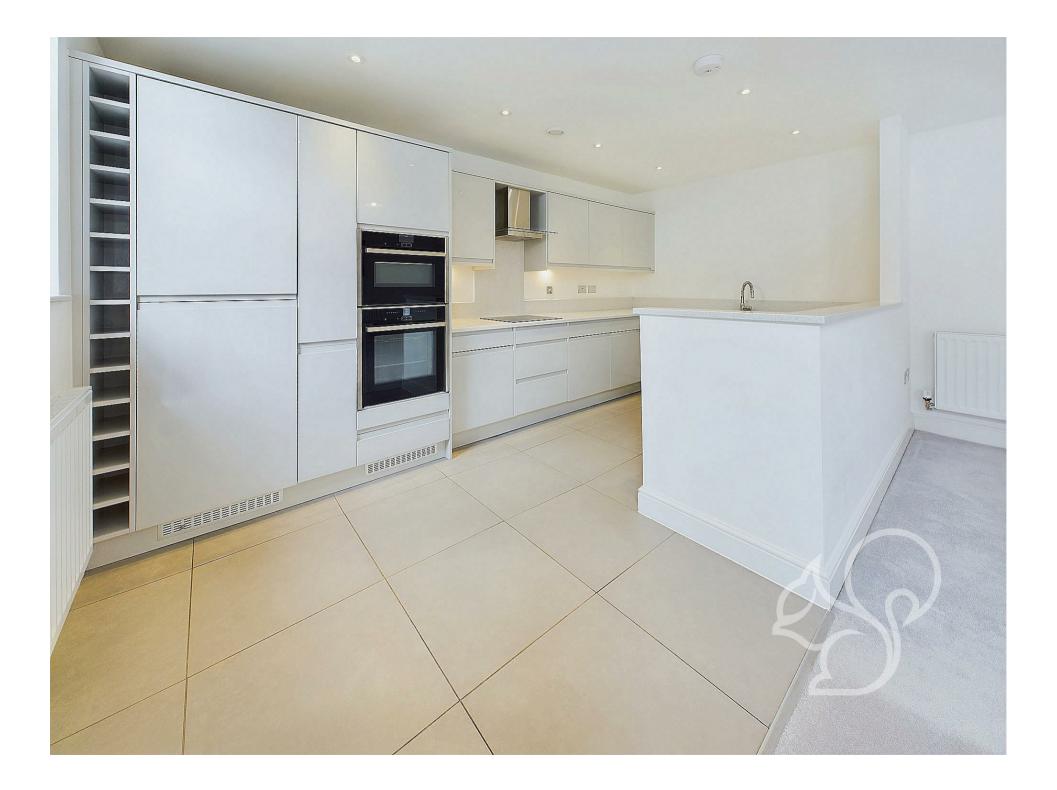

Entry to the property is gained via a secure entry phone system opening to a welcoming shared entrance hall. The kitchen boasts

sleek gloss white units paired with pristine white stone worktops, creating a clean and sophisticated aesthetic. A Franke sink adds a touch of luxury, while the integral fridge freezer and dish washer ensures seamless integration with the cabinetry. The eye-level oven is both practical and elegant, making meal preparation a breeze. Chrome electrical hardware throughout the kitchen enhances the modern design, providing both durability and a contemporary aesthetic. Flowing effortlessly from the kitchen, the living area is designed for comfort and style. Dual aspect windows allow natural light to flood the space, enhancing the open and airy feel. The bedroom provides space to comfortably fit a double bed whilst also