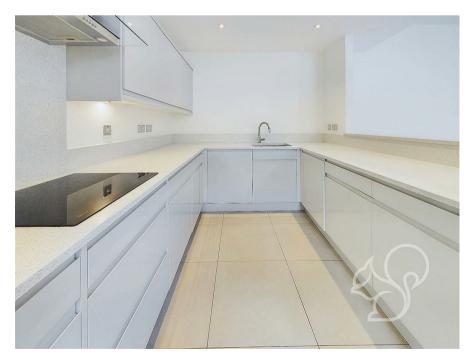

Entry to the property is gained via a secure entry phone system opening to a welcoming shared entrance hall. The kitchen boasts

sleek gloss white units paired with pristine white stone worktops, creating a clean and sophisticated aesthetic. A Franke sink adds a touch of luxury, while the integral fridge freezer and dish washer ensures seamless integration with the cabinetry. The eye-level oven is both practical and elegant, making meal preparation a breeze. Chrome electrical hardware throughout the kitchen enhances the modern design, providing both durability and a contemporary aesthetic. Flowing effortlessly from the kitchen, the living area is designed for comfort and style. Dual aspect windows allow natural light to flood the space, enhancing the open and airy feel. The bedroom provides space to comfortably fit a double bed whilst also