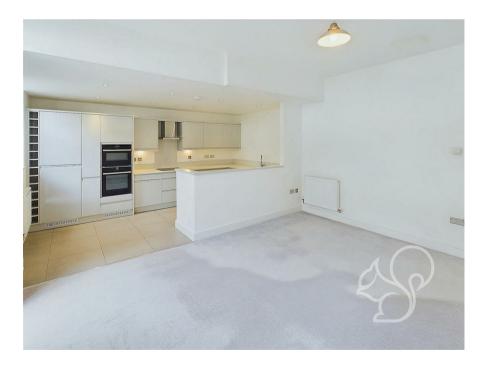

Entry to the property is gained via a secure entry phone system opening to a welcoming shared entrance hall. The kitchen boasts

sleek gloss white units paired with pristine white stone worktops, creating a clean and sophisticated aesthetic. A Franke sink adds a touch of luxury, while the integral fridge freezer and dish washer ensures seamless integration with the cabinetry. The eye-level oven is both practical and elegant, making meal preparation a breeze. Chrome electrical hardware throughout the kitchen enhances the modern design, providing both durability and a contemporary aesthetic. Flowing effortlessly from the kitchen, the living area is designed for comfort and style. Dual aspect windows allow natural light to flood the space, enhancing the open and airy feel. The bedroom provides space to comfortably fit a double bed whilst also