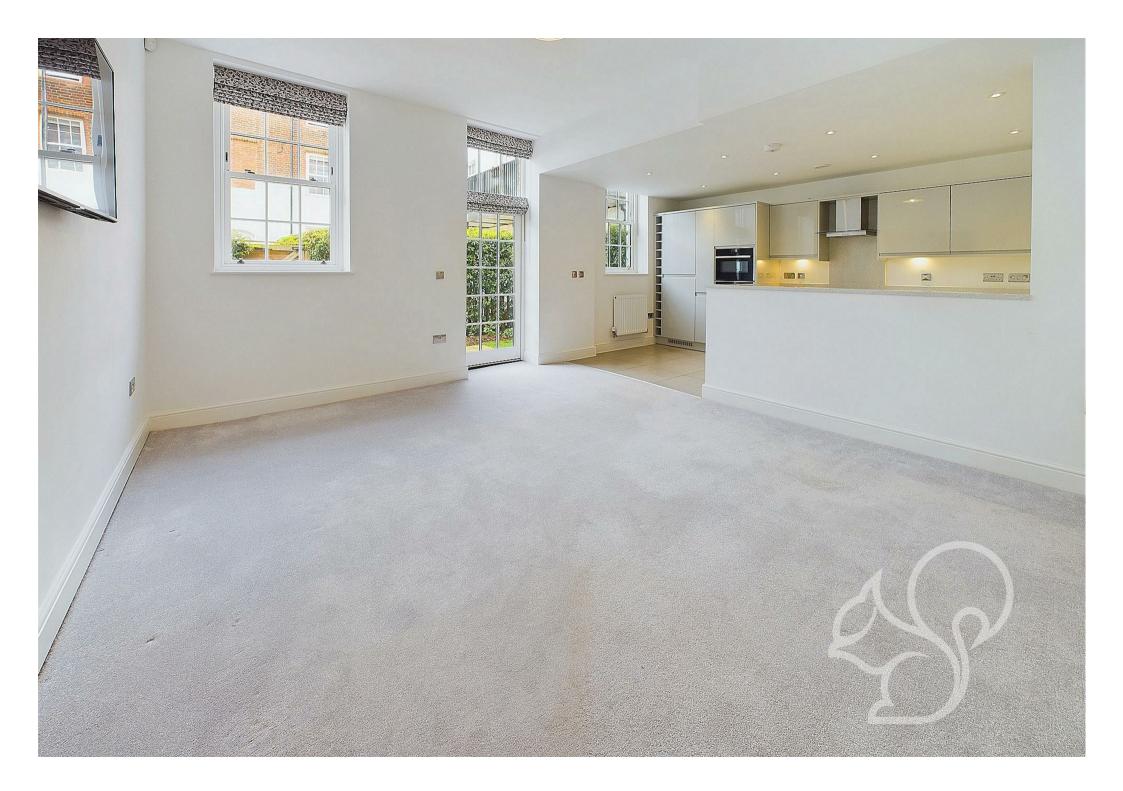

Entry to the property is gained via a secure entry phone system opening to a welcoming shared entrance hall. The kitchen boasts

sleek gloss white units paired with pristine white stone worktops, creating a clean and sophisticated aesthetic. A Franke sink adds a touch of luxury, while the integral fridge freezer and dish washer ensures seamless integration with the cabinetry. The eye-level oven is both practical and elegant, making meal preparation a breeze. Chrome electrical hardware throughout the kitchen enhances the modern design, providing both durability and a contemporary aesthetic. Flowing effortlessly from the kitchen, the living area is designed for comfort and style. Dual aspect windows allow natural light to flood the space, enhancing the open and airy feel. The bedroom provides space to comfortably fit a double bed whilst also