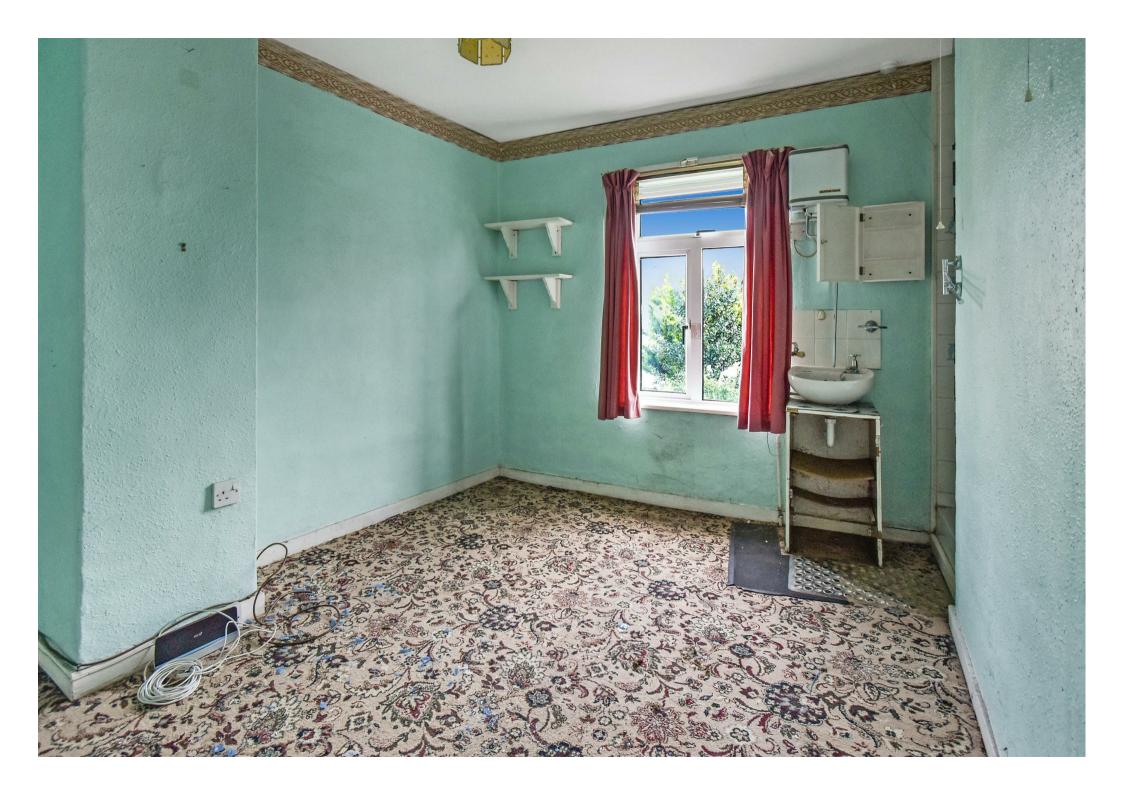

Upon approach this property sits behind a walled low maintenance area laid with paving slabs. Entry is gained to the

living room making a feature of a gas fireplace sat within a tiled surround and hearth. This room benefits from good natural light flow from the window overlooking the front aspect. Neighbouring the living room is the kitchen, a generous space fit with wall and ceiling mounted wood effect counter tops finished with stone effect counter tops, inset stainless steel sink with chrome mixer tap, pantry and door providing access to the rear garden. To the first floor are two well appointed double bedrooms, of which the master offers integral storage space, whilst the second bedroom

offers shower facilities.

Externally the property boasts a well sized rear garden, this space is mostly paved with a selection of raised bedded areas making home to a variety of established trees and shrubs. At the end of the garden is a small brick based outbulding, perfect for dry storage or offering further potential to convert into a home study space.