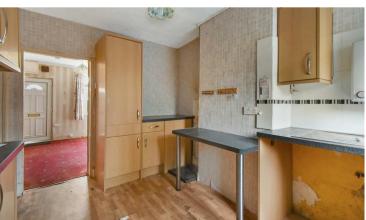

Upon approach this property sits behind a walled low maintenance area laid with paving slabs. Entry is gained to the

living room making a feature of a gas fireplace sat within a tiled surround and hearth. This room benefits from good natural light flow from the window overlooking the front aspect. Neighbouring the living room is the kitchen, a generous space fit with wall and ceiling mounted wood effect counter tops finished with stone effect counter tops, inset stainless steel sink with chrome mixer tap, pantry and door providing access to the rear garden. To the first floor are two well appointed double bedrooms, of which the master offers integral storage space, whilst the second bedroom