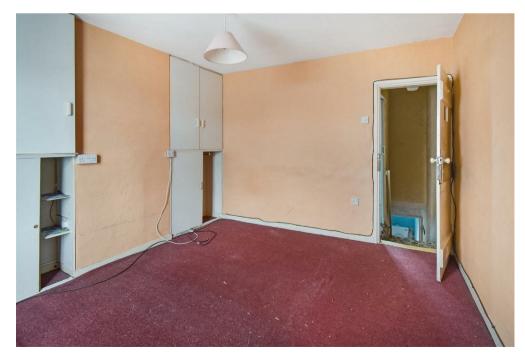

Upon approach this property sits behind a walled low maintenance area laid with paving slabs. Entry is gained to the

living room making a feature of a gas fireplace sat within a tiled surround and hearth. This room benefits from good natural light flow from the window overlooking the front aspect. Neighbouring the living room is the kitchen, a generous space fit with wall and ceiling mounted wood effect counter tops finished with stone effect counter tops, inset stainless steel sink with chrome mixer tap, pantry and door providing access to the rear garden. To the first floor are two well appointed double bedrooms, of which the master offers integral storage space, whilst the second bedroom