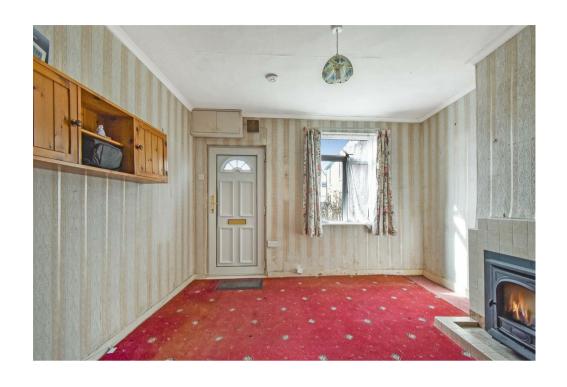

Upon approach this property sits behind a walled low maintenance area laid with paving slabs. Entry is gained to the

living room making a feature of a gas fireplace sat within a tiled surround and hearth. This room benefits from good natural light flow from the window overlooking the front aspect. Neighbouring the living room is the kitchen, a generous space fit with wall and ceiling mounted wood effect counter tops finished with stone effect counter tops, inset stainless steel sink with chrome mixer tap, pantry and door providing access to the rear garden. To the first floor are two well appointed double bedrooms, of which the master offers integral storage space, whilst the second bedroom