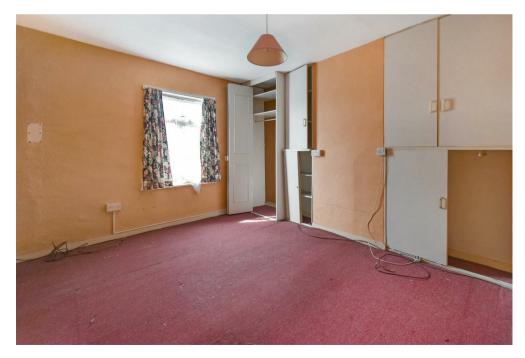

Upon approach this property sits behind a walled low maintenance area laid with paving slabs. Entry is gained to the

living room making a feature of a gas fireplace sat within a tiled surround and hearth. This room benefits from good natural light flow from the window overlooking the front aspect. Neighbouring the living room is the kitchen, a generous space fit with wall and ceiling mounted wood effect counter tops finished with stone effect counter tops, inset stainless steel sink with chrome mixer tap, pantry and door providing access to the rear garden. To the first floor are two well appointed double bedrooms, of which the master offers integral storage space, whilst the second bedroom