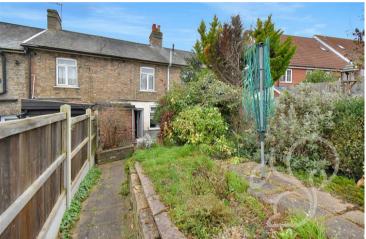

offers shower facilities.

Externally the property boasts a well sized rear garden, this space is mostly paved with a selection of raised bedded areas making home to a variety of established trees and shrubs. At the end of the garden is a small brick based outbulding, perfect for dry storage or offering further potential to convert into a home study space.