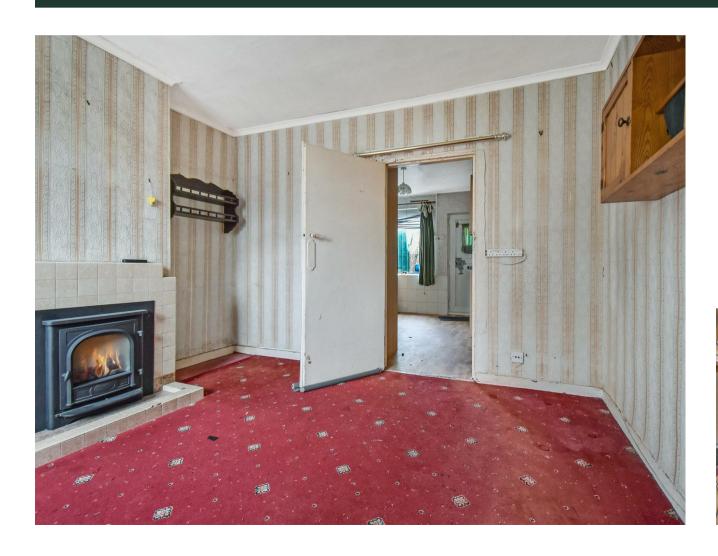

Upon approach this property sits behind a walled low maintenance area laid with paving slabs. Entry is gained to the

living room making a feature of a gas fireplace sat within a tiled surround and hearth. This room benefits from good natural light flow from the window overlooking the front aspect. Neighbouring the living room is the kitchen, a generous space fit with wall and ceiling mounted wood effect counter tops finished with stone effect counter tops, inset stainless steel sink with chrome mixer tap, pantry and door providing access to the rear garden. To the first floor are two well appointed double bedrooms, of which the master offers integral storage space, whilst the second bedroom