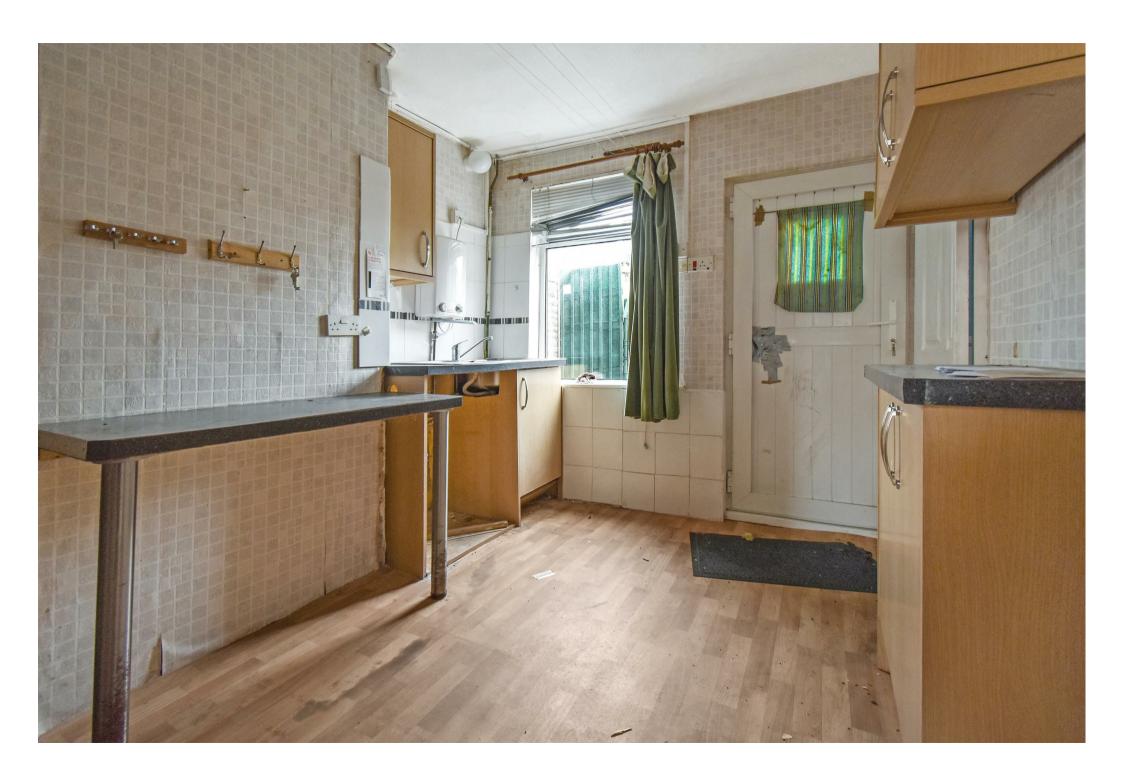

Upon approach this property sits behind a walled low maintenance area laid with paving slabs. Entry is gained to the

living room making a feature of a gas fireplace sat within a tiled surround and hearth. This room benefits from good natural light flow from the window overlooking the front aspect. Neighbouring the living room is the kitchen, a generous space fit with wall and ceiling mounted wood effect counter tops finished with stone effect counter tops, inset stainless steel sink with chrome mixer tap, pantry and door providing access to the rear garden. To the first floor are two well appointed double bedrooms, of which the master offers integral storage space, whilst the second bedroom