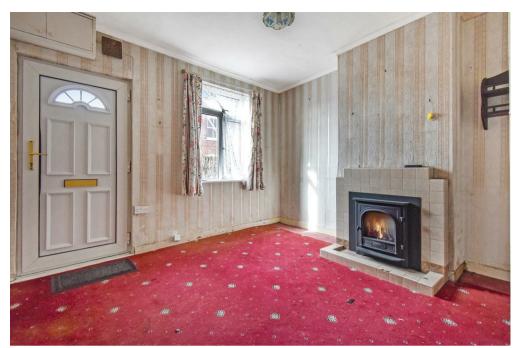

Upon approach this property sits behind a walled low maintenance area laid with paving slabs. Entry is gained to the

living room making a feature of a gas fireplace sat within a tiled surround and hearth. This room benefits from good natural light flow from the window overlooking the front aspect. Neighbouring the living room is the kitchen, a generous space fit with wall and ceiling mounted wood effect counter tops finished with stone effect counter tops, inset stainless steel sink with chrome mixer tap, pantry and door providing access to the rear garden. To the first floor are two well appointed double bedrooms, of which the master offers integral storage space, whilst the second bedroom