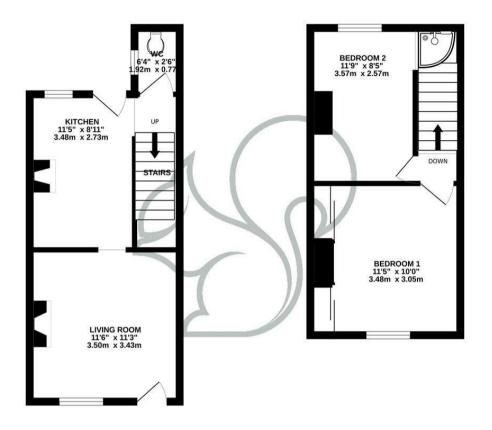

Call Oakheart today to arrange a viewing!

GROUND FLOOR 269 sq.ft. (25.0 sq.m.) approx. 1ST FLOOR 251 sq.ft. (23.3 sq.m.) approx.

## TOTAL FLOOR AREA: 520 sq.ft. (48.3 sq.m.) approx.

Whits every attempt has been made to ensure the accuracy of the floorplan contained here, measurements of doors, windows, snows and any other items are approximate and no responsibility is taken for any error, ormission or mis-statement. This plan is for illustrative purposes only and should be used as such by any prospective purchaser. The services, systems and appliances shown have been tested and no guarantee as to their operability or efficiency can be given.