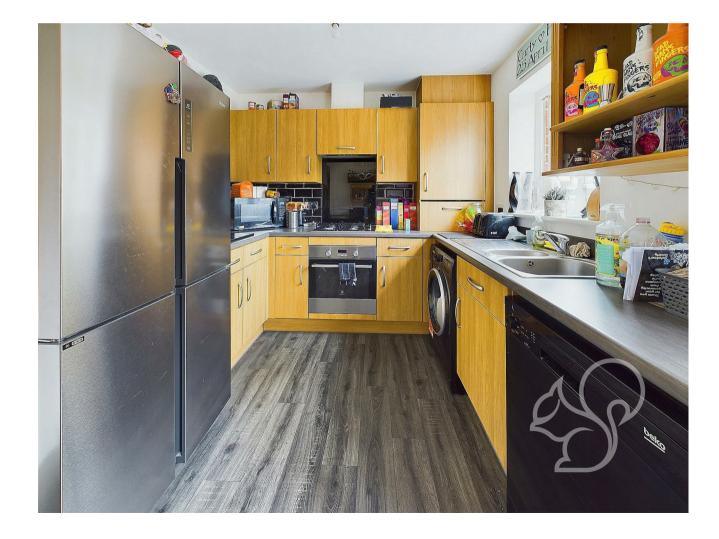

The heart of the home is the stylish kitchen/diner, featuring contemporary fixtures and fittings. This space is perfect for both everyday meals and entertaining, with ample counter space and modern appliances. Double doors open directly onto the garden, seamlessly connecting indoor and outdoor living areas and providing a perfect setting for summer barbecues and gatherings. The lounge is a spacious area designed for relaxation and socialising. Large windows allow natural light to flood the room, creating a bright and welcoming atmosphere. Concluding the ground floor is the WC offering a low level WC and wash hand basin. Upstairs, you will find three well-proportioned bedrooms. The two double bedrooms offer generous space for rest and relaxation, while the single bedroom can serve as a child's room, guest room, or a home office, catering to your needs. The family bathroom comprises of a panel bath with shower over the tub, low level WC and wash hand basin. The rear garden is a delightful outdoor space, perfect for gardening enthusiasts or those who enjoy spending time outside. It provides a private area for relaxation and play, making it an ideal extension of the living space. This property also benefits from off-street parking, offering convenience and peace of mind for homeowners and visitors alike.