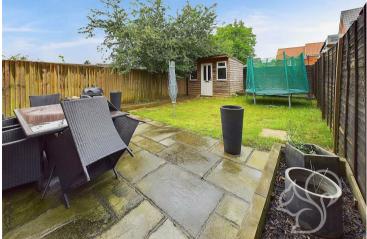

The heart of the home is the stylish kitchen/diner, featuring contemporary fixtures and fittings. This space is perfect for both everyday meals and entertaining, with ample counter space and modern appliances. Double doors open directly onto the garden, seamlessly connecting indoor and outdoor living areas and providing a perfect setting for summer barbecues and gatherings. The lounge is a spacious area designed for relaxation and socialising. Large windows allow natural light to flood the room, creating a bright and welcoming atmosphere. Concluding the ground floor is the WC offering a low level WC and wash hand basin. Upstairs, you will find three well-proportioned bedrooms. The two double bedrooms offer generous space for rest and relaxation, while the single bedroom can serve as a child's room, guest room, or a home office, catering to your needs. The family bathroom comprises of a panel bath with shower over the tub, low level WC and wash hand basin. The rear garden is a delightful outdoor space, perfect for gardening enthusiasts or those who enjoy spending time outside. It provides a private area for relaxation and play, making it an ideal extension of the living space. This property also benefits from off-street parking, offering convenience and peace of mind for homeowners and visitors alike.