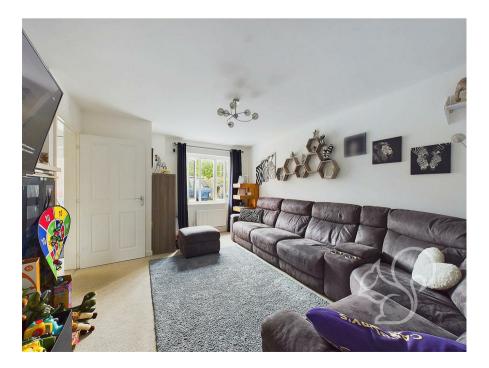

The heart of the home is the stylish kitchen/diner, featuring contemporary fixtures and fittings. This space is perfect for both everyday meals and entertaining, with ample counter space and modern appliances. Double doors open directly onto the garden, seamlessly connecting indoor and outdoor living areas and providing a perfect setting for summer barbecues and gatherings. The lounge is a spacious area designed for relaxation and socialising. Large windows allow natural light to flood the room, creating a bright and welcoming atmosphere. Concluding the ground floor is the WC offering a low level WC and wash hand basin. Upstairs, you will find three well-proportioned bedrooms. The two double bedrooms offer generous space for rest and relaxation, while the single bedroom can serve as a child's room, guest room, or a home office, catering to your needs. The family bathroom comprises of a panel bath with shower over the tub, low level WC and wash hand basin. The rear garden is a delightful outdoor space, perfect for gardening enthusiasts or those who enjoy spending time outside. It provides a private area for relaxation and play, making it an ideal extension of the living space. This property also benefits from off-street parking, offering convenience and peace of mind for homeowners and visitors alike.