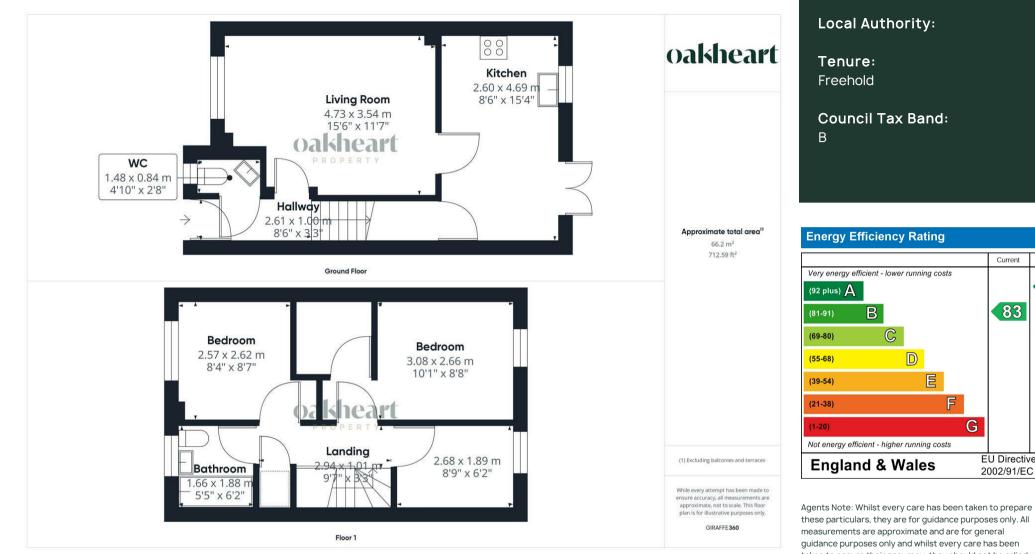

The heart of the home is the stylish kitchen/diner, featuring contemporary fixtures and fittings. This space is perfect for both everyday meals and entertaining, with ample counter space and modern appliances. Double doors open directly onto the garden, seamlessly connecting indoor and outdoor living areas and providing a perfect setting for summer barbecues and gatherings. The lounge is a spacious area designed for relaxation and socialising. Large windows allow natural light to flood the room, creating a bright and welcoming atmosphere. Concluding the ground floor is the WC offering a low level WC and wash hand basin. Upstairs, you will find three well-proportioned bedrooms. The two double bedrooms offer generous space for rest and relaxation, while the single bedroom can serve as a child's room, guest room, or a home office, catering to your needs. The family bathroom comprises of a panel bath with shower over the tub, low level WC and wash hand basin. The rear garden is a delightful outdoor space, perfect for gardening enthusiasts or those who enjoy spending time outside. It provides a private area for relaxation and play, making it an ideal extension of the living space. This property also benefits from off-street parking, offering convenience and peace of mind for homeowners and visitors alike.

Call Oakheart today to arrange your viewing!

taken to ensure their accuracy, they should not be relied upon.

Current

83

EU Directive

2002/91/EC

Potential

95