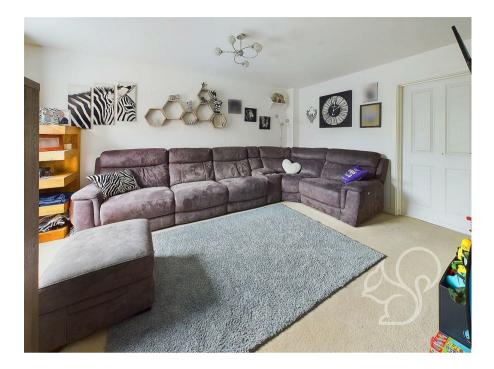

The heart of the home is the stylish kitchen/diner, featuring contemporary fixtures and fittings. This space is perfect for both everyday meals and entertaining, with ample counter space and modern appliances. Double doors open directly onto the garden, seamlessly connecting indoor and outdoor living areas and providing a perfect setting for summer barbecues and gatherings. The lounge is a spacious area designed for relaxation and socialising. Large windows allow natural light to flood the room, creating a bright and welcoming atmosphere. Concluding the ground floor is the WC offering a low level WC and wash hand basin. Upstairs, you will find three well-proportioned bedrooms. The two double bedrooms offer generous space for rest and relaxation, while the single bedroom can serve as a child's room, guest room, or a home office, catering to your needs. The family bathroom comprises of a panel bath with shower over the tub, low level WC and wash hand basin. The rear garden is a delightful outdoor space, perfect for gardening enthusiasts or those who enjoy spending time outside. It provides a private area for relaxation and play, making it an ideal extension of the living space. This property also benefits from off-street parking, offering convenience and peace of mind for homeowners and visitors alike.