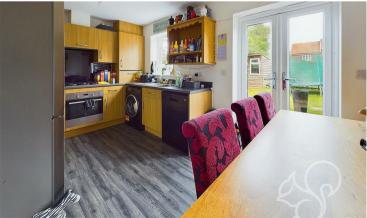

The heart of the home is the stylish kitchen/diner, featuring contemporary fixtures and fittings. This space is perfect for both everyday meals and entertaining, with ample counter space and modern appliances. Double doors open directly onto the garden, seamlessly connecting indoor and outdoor living areas and providing a perfect setting for summer barbecues and gatherings. The lounge is a spacious area designed for relaxation and socialising. Large windows allow natural light to flood the room, creating a bright and welcoming atmosphere. Concluding the ground floor is the WC offering a low level WC and wash hand basin. Upstairs, you will find three well-proportioned bedrooms. The two double bedrooms offer generous space for rest and relaxation, while the single bedroom can serve as a child's room, guest room, or a home office, catering to your needs. The family bathroom comprises of a panel bath with shower over the tub, low level WC and wash hand basin. The rear garden is a delightful outdoor space, perfect for gardening enthusiasts or those who enjoy spending time outside. It provides a private area for relaxation and play, making it an ideal extension of the living space. This property also benefits from off-street parking, offering convenience and peace of mind for homeowners and visitors alike.