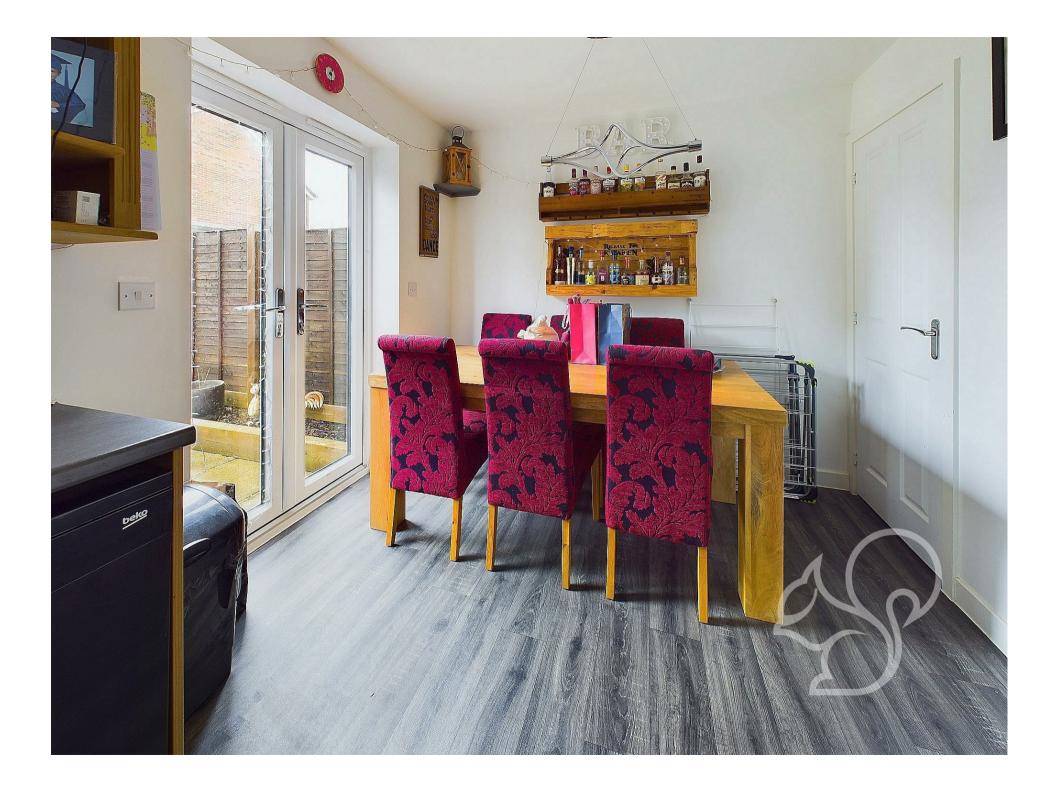

The heart of the home is the stylish kitchen/diner, featuring contemporary fixtures and fittings. This space is perfect for both everyday meals and entertaining, with ample counter space and modern appliances. Double doors open directly onto the garden, seamlessly connecting indoor and outdoor living areas and providing a perfect setting for summer barbecues and gatherings. The lounge is a spacious area designed for relaxation and socialising. Large windows allow natural light to flood the room, creating a bright and welcoming atmosphere. Concluding the ground floor is the WC offering a low level WC and wash hand basin. Upstairs, you will find three well-proportioned bedrooms. The two double bedrooms offer generous space for rest and relaxation, while the single bedroom can serve as a child's room, guest room, or a home office, catering to your needs. The family bathroom comprises of a panel bath with shower over the tub, low level WC and wash hand basin. The rear garden is a delightful outdoor space, perfect for gardening enthusiasts or those who enjoy spending time outside. It provides a private area for relaxation and play, making it an ideal extension of the living space. This property also benefits from off-street parking, offering convenience and peace of mind for homeowners and visitors alike.