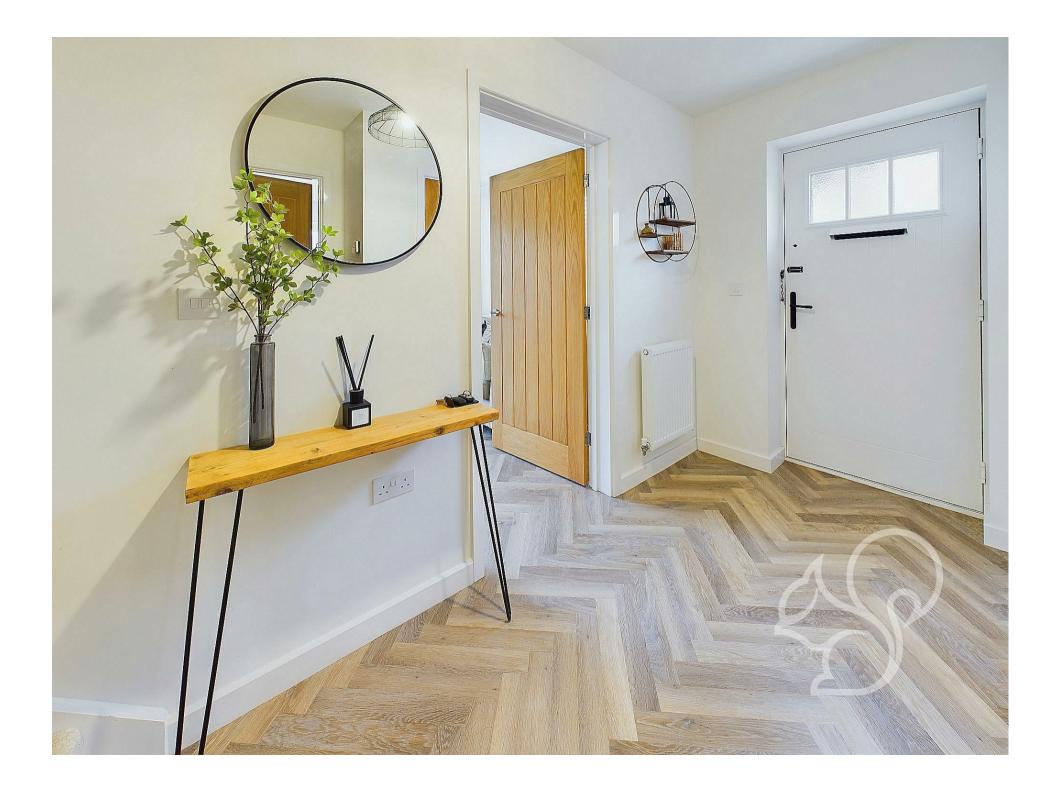

Entry to this home is gained to a welcoming entrance hall laid with parquet style flooring that runs through to the living room and kitchen and stairs rising to the first floor. The living room enjoys generous natural light flow from dual aspect windows. The