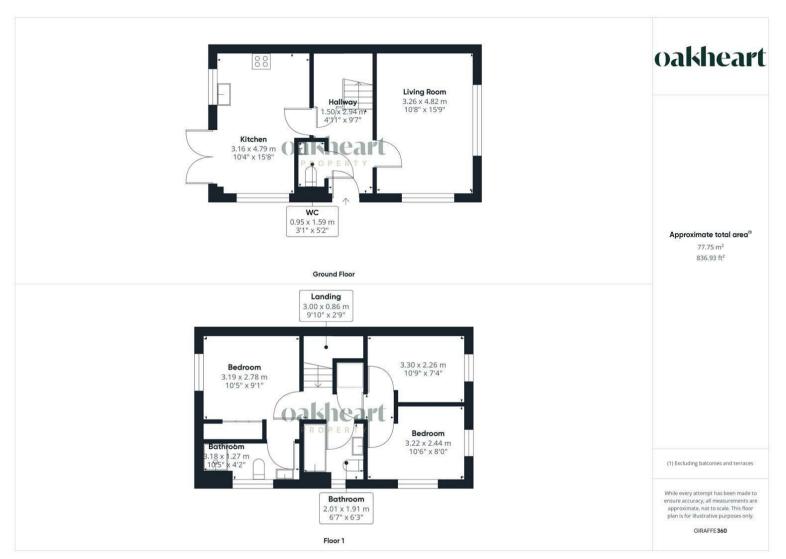

Entry to this home is gained to a welcoming entrance hall laid with parquet style flooring that runs through to the living room and kitchen and stairs rising to the first floor. The living room enjoys generous natural light flow from dual aspect windows. The

kitchen/Diner provides a contemporary finish fit with a range of sleek gloss floor and wall mounted units topped with wood effect work surfaces, integral oven with four ring gas hob, stainless steel splash back and extractor fan, integral fridge/freezer and a ceramic inset sink and drainer unit with chrome mixer tap overlooking the rear garden. Concluding the ground floor is the cloakroom comprising of a low level WC and wash hand basin. To the first floor are three bedrooms, of which the principal suite features ensuite facilities comprising on a low level WC, wash hand basin and shower cubicle. The family bathroom services the additional two bedrooms laid with mosaic style flooring featuring a panel bath, low level WC and wash

hand basin.

The rear garden commences with a neat paved area that runs around the perimeter of the garden leading to a paved seating terrace sat under a timber pergola. Adjacent to the seating area is a raised red brick pond fit with waterfall water future creating a serene setting. The main portion of the garden is laid to lawn with a raised bedded border featuring a variety of shrubs.