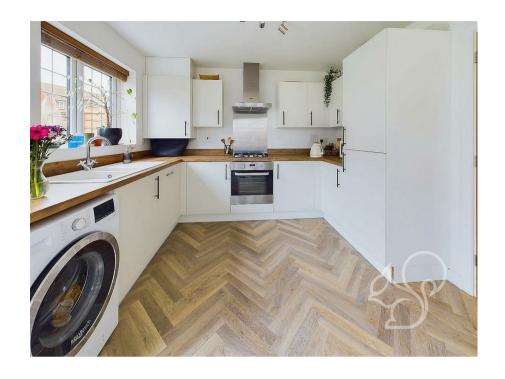

kitchen/Diner provides a contemporary finish fit with a range of sleek gloss floor and wall mounted units topped with wood effect work surfaces, integral oven with four ring gas hob, stainless steel splash back and extractor fan, integral fridge/freezer and a ceramic inset sink and drainer unit with chrome mixer tap overlooking the rear garden. Concluding the ground floor is the cloakroom comprising of a low level WC and wash hand basin. To the first floor are three bedrooms, of which the principal suite features ensuite facilities comprising on a low level WC, wash hand basin and shower cubicle. The family bathroom services the additional two bedrooms laid with mosaic style flooring featuring a panel bath, low level WC and wash