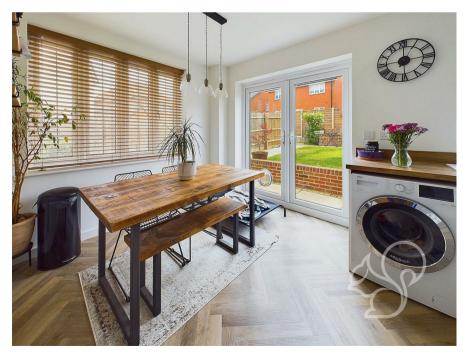

kitchen/Diner provides a contemporary finish fit with a range of sleek gloss floor and wall mounted units topped with wood effect work surfaces, integral oven with four ring gas hob, stainless steel splash back and extractor fan, integral fridge/freezer and a ceramic inset sink and drainer unit with chrome mixer tap overlooking the rear garden. Concluding the ground floor is the cloakroom comprising of a low level WC and wash hand basin. To the first floor are three bedrooms, of which the principal suite features ensuite facilities comprising on a low level WC, wash hand basin and shower cubicle. The family bathroom services the additional two bedrooms laid with mosaic style flooring featuring a panel bath, low level WC and wash