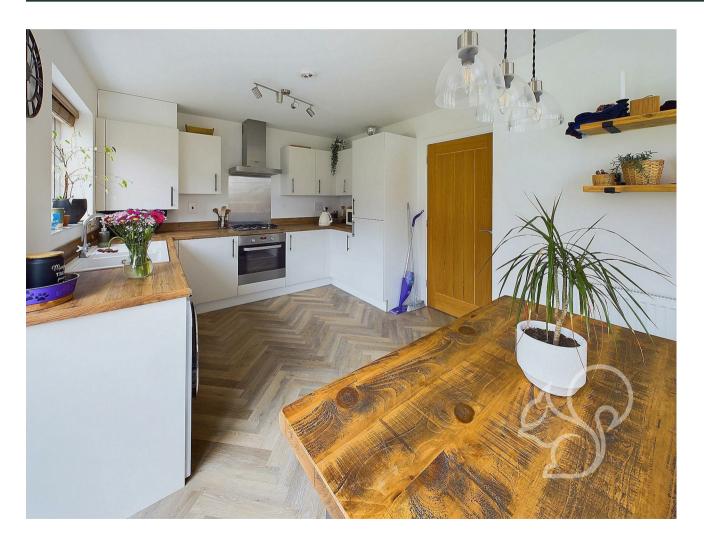

kitchen/Diner provides a contemporary finish fit with a range of sleek gloss floor and wall mounted units topped with wood effect work surfaces, integral oven with four ring gas hob, stainless steel splash back and extractor fan, integral fridge/freezer and a ceramic inset sink and drainer unit with chrome mixer tap overlooking the rear garden. Concluding the ground floor is the cloakroom comprising of a low level WC and wash hand basin. To the first floor are three bedrooms, of which the principal suite features ensuite facilities comprising on a low level WC, wash hand basin and shower cubicle. The family bathroom services the additional two bedrooms laid with mosaic style flooring featuring a panel bath, low level WC and wash