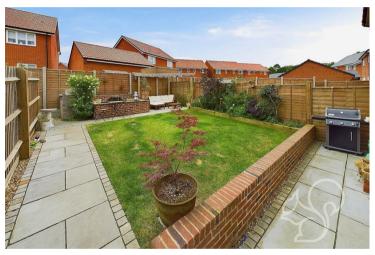

hand basin.

The rear garden commences with a neat paved area that runs around the perimeter of the garden leading to a paved seating terrace sat under a timber pergola. Adjacent to the seating area is a raised red brick pond fit with waterfall water future creating a serene setting. The main portion of the garden is laid to lawn with a raised bedded border featuring a variety of shrubs.