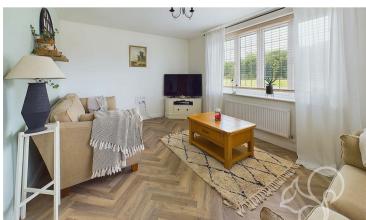

Entry to this home is gained to a welcoming entrance hall laid with parquet style flooring that runs through to the living room and kitchen and stairs rising to the first floor. The living room enjoys generous natural light flow from dual aspect windows. The