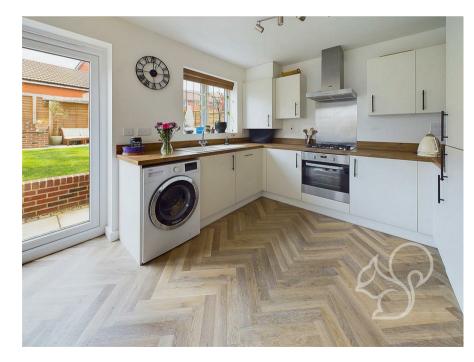

kitchen/Diner provides a contemporary finish fit with a range of sleek gloss floor and wall mounted units topped with wood effect work surfaces, integral oven with four ring gas hob, stainless steel splash back and extractor fan, integral fridge/freezer and a ceramic inset sink and drainer unit with chrome mixer tap overlooking the rear garden. Concluding the ground floor is the cloakroom comprising of a low level WC and wash hand basin. To the first floor are three bedrooms, of which the principal suite features ensuite facilities comprising on a low level WC, wash hand basin and shower cubicle. The family bathroom services the additional two bedrooms laid with mosaic style flooring featuring a panel bath, low level WC and wash