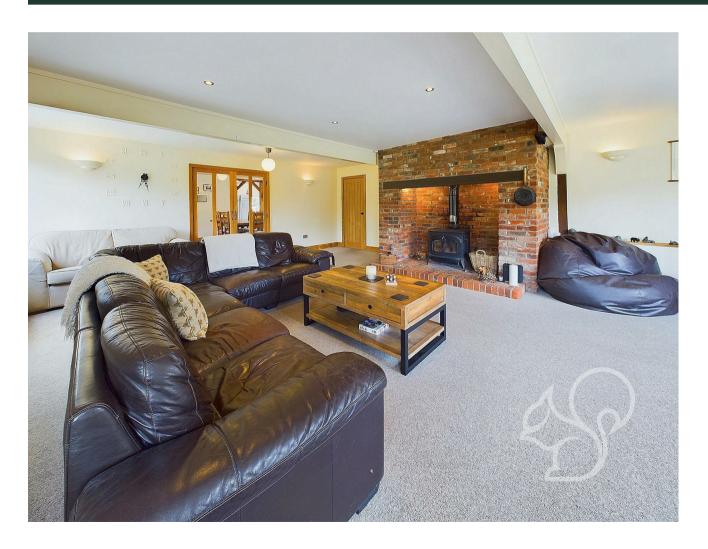

with a well-equipped kitchen/diner, a versatile office/reception room, a utility room, cloakroom and a studio/family room that opens up to the garden.

The property's lounge sets the tone with its striking red brick fireplace, being the centrepiece for the room. The open-plan kitchen/dining/family area is perfect for entertaining, with fully retracting bi-fold doors allowing seamless access to the garden. Upstairs, the landing and bedrooms are bright and airy, offering picturesque views of the rolling countryside.