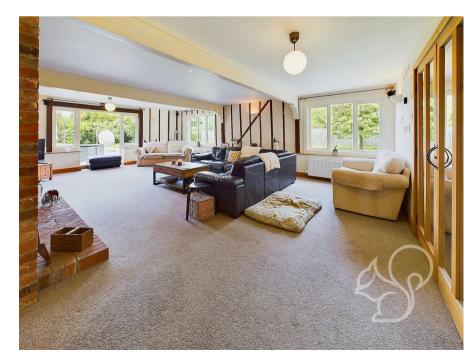

with a well-equipped kitchen/diner, a versatile office/reception room, a utility room, cloakroom and a studio/family room that opens up to the garden.

The property's lounge sets the tone with its striking red brick fireplace, being the centrepiece for the room. The open-plan kitchen/dining/family area is perfect for entertaining, with fully retracting bi-fold doors allowing seamless access to the garden. Upstairs, the landing and bedrooms are bright and airy, offering picturesque views of the rolling countryside.