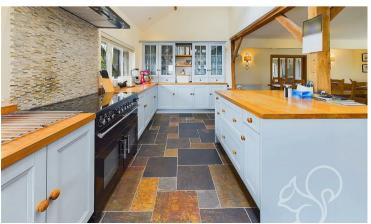

with a well-equipped kitchen/diner, a versatile office/reception room, a utility room, cloakroom and a studio/family room that opens up to the garden.

The property's lounge sets the tone with its striking red brick fireplace, being the centrepiece for the room. The open-plan kitchen/dining/family area is perfect for entertaining, with fully retracting bi-fold doors allowing seamless access to the garden. Upstairs, the landing and bedrooms are bright and airy, offering picturesque views of the rolling countryside.