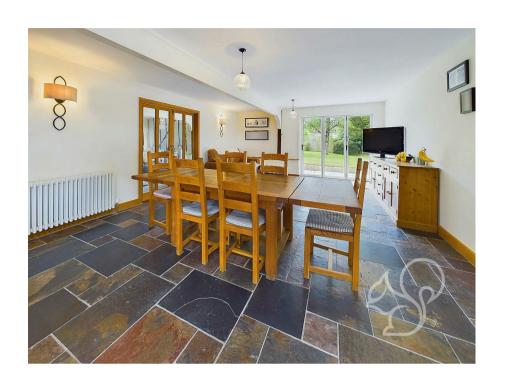

with a well-equipped kitchen/diner, a versatile office/reception room, a utility room, cloakroom and a studio/family room that opens up to the garden.

The property's lounge sets the tone with its striking red brick fireplace, being the centrepiece for the room. The open-plan kitchen/dining/family area is perfect for entertaining, with fully retracting bi-fold doors allowing seamless access to the garden. Upstairs, the landing and bedrooms are bright and airy, offering picturesque views of the rolling countryside.