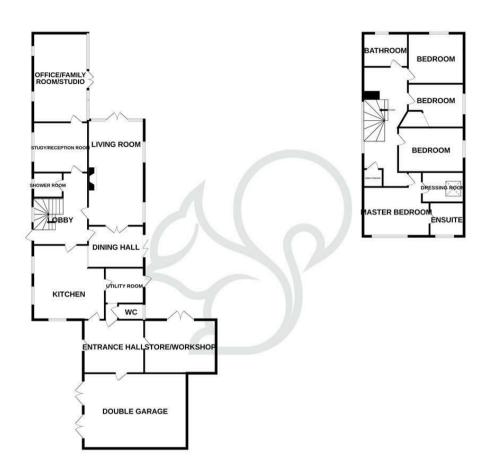

Boasting a generous 3,250 sq ft of living space, this property features multiple reception rooms, four spacious bedrooms, three bathrooms, including a luxurious en-suite in the master bedroom complete with a walk-in dressing room as well as sitting on a beautiful plot surrounded by Suffolk countryside. The ground floor impresses

with a well-equipped kitchen/diner, a versatile office/reception room, a utility room, cloakroom and a studio/family room that opens up to the garden.

The property's lounge sets the tone with its striking red brick fireplace, being the centrepiece for the room. The open-plan kitchen/dining/family area is perfect for entertaining, with fully retracting bi-fold doors allowing seamless access to the garden. Upstairs, the landing and bedrooms are bright and airy, offering picturesque views of the rolling countryside.

Externally, the property is a nature lover's paradise, with gardens that stretch into a wide natural area featuring various shrubs, bushes and fruit trees. Parking is ample, with space for up to three vehicles in addition to a double garage & workshop. The views from the surrounding area are simply breathtaking, overlooking open fields and countryside.

GROUND FLOOR 1ST FLOOR

Whilst every attempt has been made to ensure the accuracy of the floorplan contained here, measurement of doors, windows, proons and any other items are approximate and no repossibility is taken for any error omission or mis-statement. This plan is for illustrative purposes only and should be used as such by any prospective purchaser. The services, systems and appliances shown have been tested and no guarante as to their operability or efficiency can be given. Made with Metrous c20024