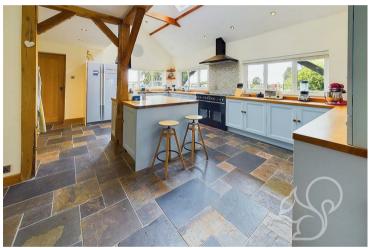

with a well-equipped kitchen/diner, a versatile office/reception room, a utility room, cloakroom and a studio/family room that opens up to the garden.

The property's lounge sets the tone with its striking red brick fireplace, being the centrepiece for the room. The open-plan kitchen/dining/family area is perfect for entertaining, with fully retracting bi-fold doors allowing seamless access to the garden. Upstairs, the landing and bedrooms are bright and airy, offering picturesque views of the rolling countryside.