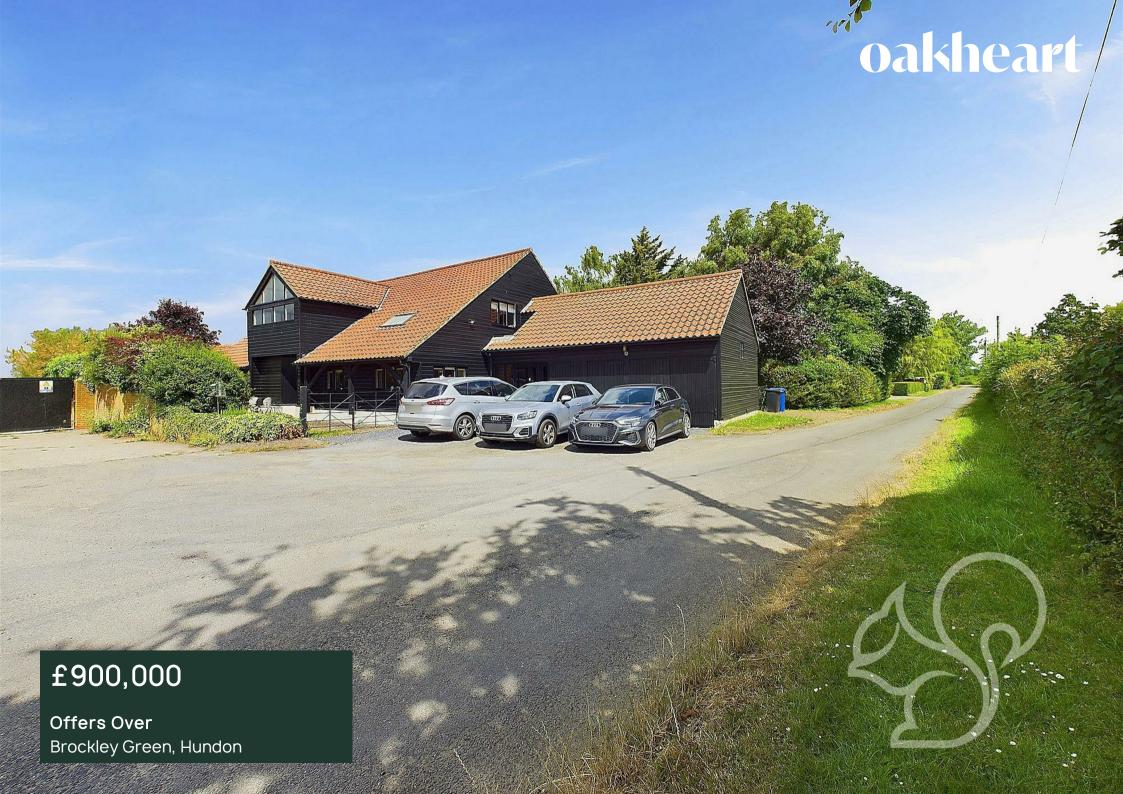

Situated within the charming village of Brockley Green, Hundon, is this stunning detached barn-conversion. Originally converted in the 1980's, with extensive work undertaken since, Beech Barn offers a unique living experience for those seeking a blend of countryside tranquillity and modern comfort.

Externally, the property is a nature lover's paradise, with gardens that stretch into a wide natural area featuring various shrubs, bushes and fruit trees. Parking is ample, with space for up to three vehicles in addition to a double garage & workshop. The views from the surrounding area are simply breathtaking, overlooking open fields and countryside.