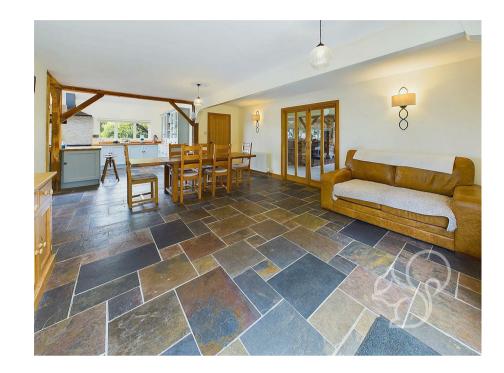

with a well-equipped kitchen/diner, a versatile office/reception room, a utility room, cloakroom and a studio/family room that opens up to the garden.

The property's lounge sets the tone with its striking red brick fireplace, being the centrepiece for the room. The open-plan kitchen/dining/family area is perfect for entertaining, with fully retracting bi-fold doors allowing seamless access to the garden. Upstairs, the landing and bedrooms are bright and airy, offering picturesque views of the rolling countryside.