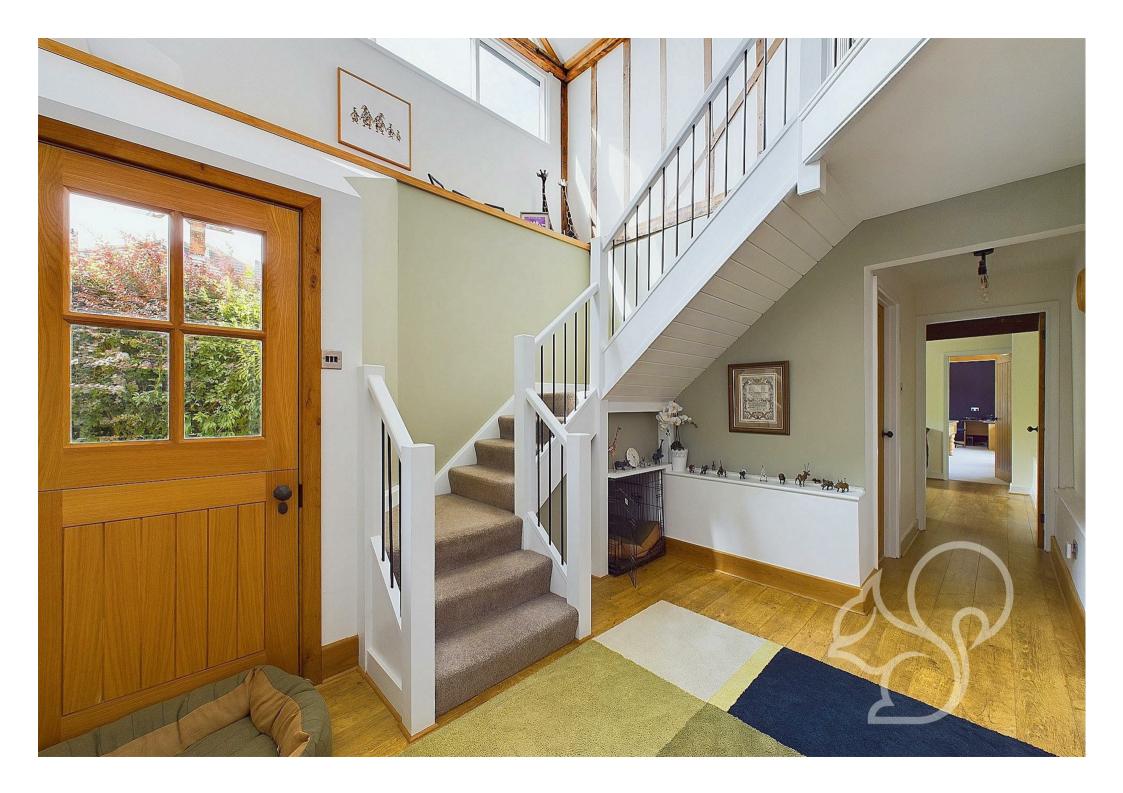

Boasting a generous 3,250 sq ft of living space, this property features multiple reception rooms, four spacious bedrooms, three bathrooms, including a luxurious en-suite in the master bedroom complete with a walk-in dressing room as well as sitting on a beautiful plot surrounded by Suffolk countryside. The ground floor impresses

with a well-equipped kitchen/diner, a versatile office/reception room, a utility room, cloakroom and a studio/family room that opens up to the garden.

The property's lounge sets the tone with its striking red brick fireplace, being the centrepiece for the room. The open-plan kitchen/dining/family area is perfect for entertaining, with fully retracting bi-fold doors allowing seamless access to the garden. Upstairs, the landing and bedrooms are bright and airy, offering picturesque views of the rolling countryside.