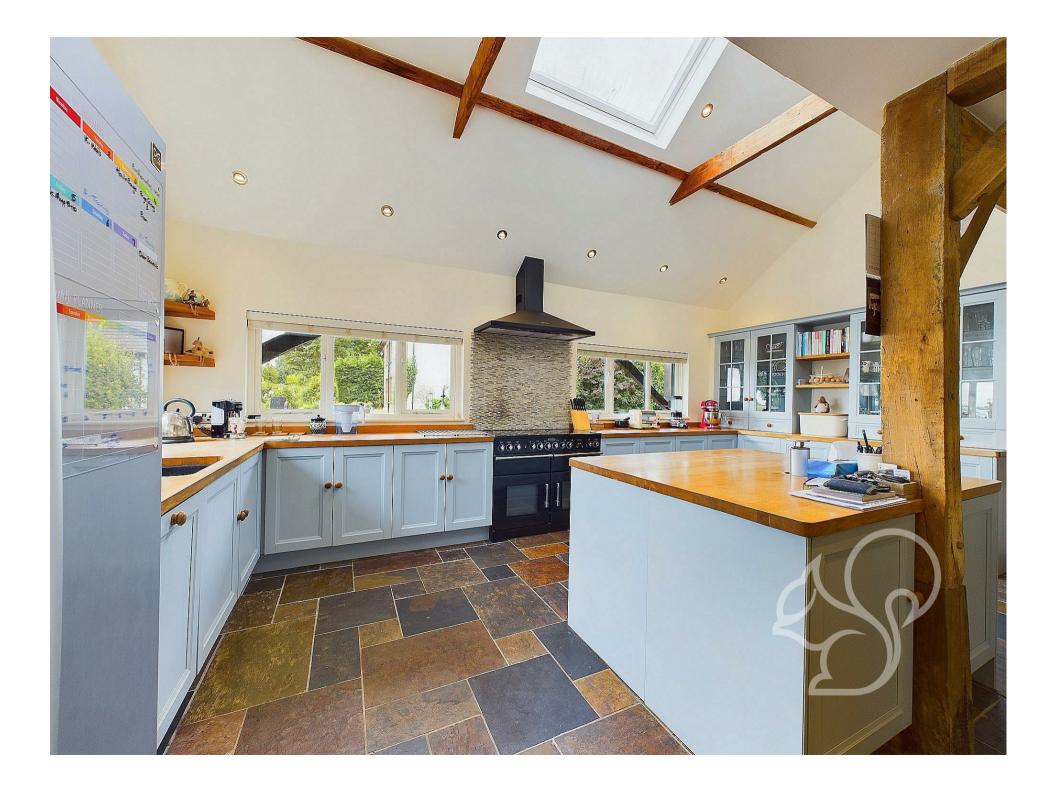

with a well-equipped kitchen/diner, a versatile office/reception room, a utility room, cloakroom and a studio/family room that opens up to the garden.

The property's lounge sets the tone with its striking red brick fireplace, being the centrepiece for the room. The open-plan kitchen/dining/family area is perfect for entertaining, with fully retracting bi-fold doors allowing seamless access to the garden. Upstairs, the landing and bedrooms are bright and airy, offering picturesque views of the rolling countryside.