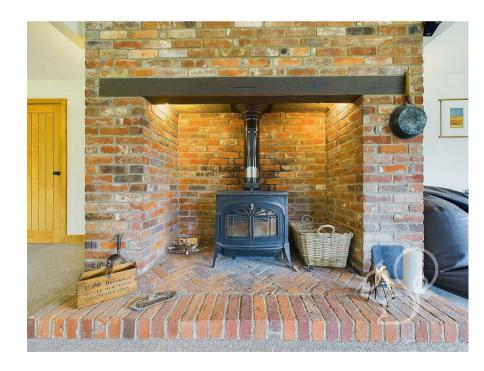

with a well-equipped kitchen/diner, a versatile office/reception room, a utility room, cloakroom and a studio/family room that opens up to the garden.

The property's lounge sets the tone with its striking red brick fireplace, being the centrepiece for the room. The open-plan kitchen/dining/family area is perfect for entertaining, with fully retracting bi-fold doors allowing seamless access to the garden. Upstairs, the landing and bedrooms are bright and airy, offering picturesque views of the rolling countryside.