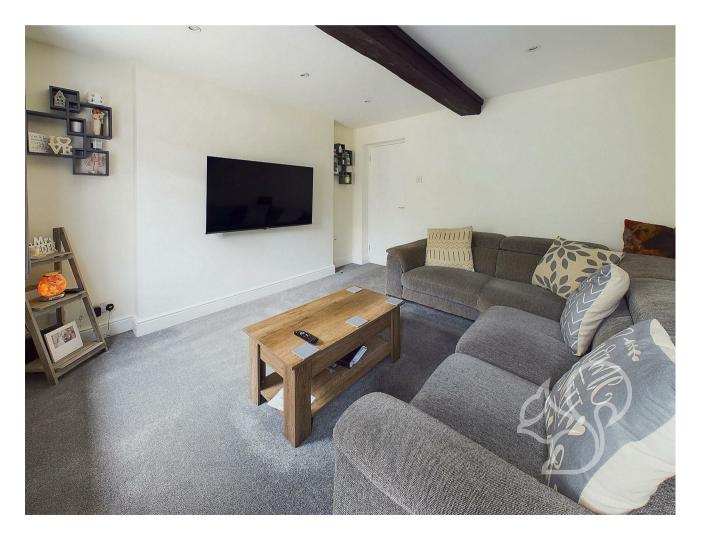

As you step inside, you are greeted by a warm and inviting living space. The renovation has been thoughtfully executed to enhance the original character of the cottage while providing modern amenities and finishes. The ground floor features a stylish and functional shower room, complete with contemporary fixtures and fittings.