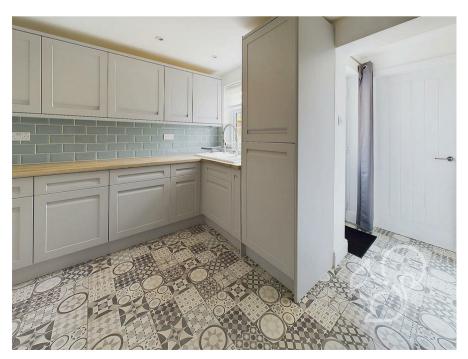

The heart of the home is the spacious and well-appointed kitchen, designed with both aesthetics and practicality in mind. With ample counter space, modern appliances, and generous amounts of storage. The open layout seamlessly connects the kitchen to the living and dining areas, creating a cohesive and welcoming environment.