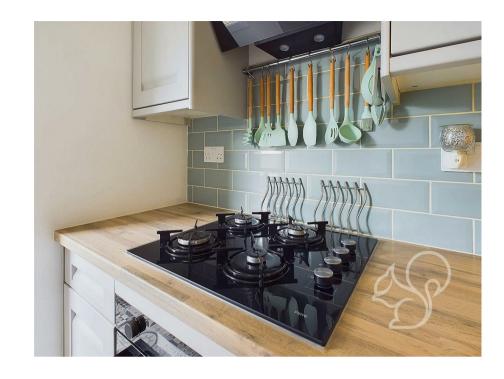

The heart of the home is the spacious and well-appointed kitchen, designed with both aesthetics and practicality in mind. With ample counter space, modern appliances, and generous amounts of storage. The open layout seamlessly connects the kitchen to the living and dining areas, creating a cohesive and welcoming environment.