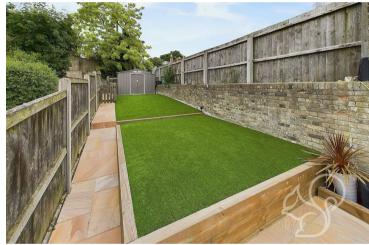

The outdoor space is a true highlight of this property. The well-landscaped

rear garden features a beautiful sandstone seating terrace. This area is perfect for al fresco dining, morning coffee, or simply unwinding in the peaceful surroundings. The garden offers ample space for gardening enthusiasts and provides a serene backdrop for outdoor activities.