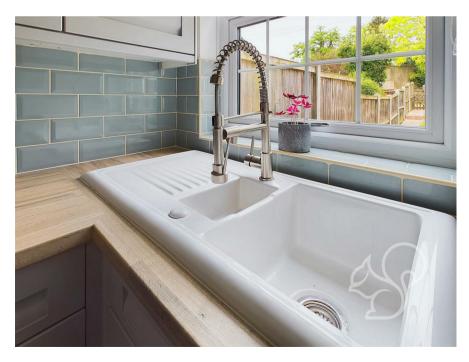

The heart of the home is the spacious and well-appointed kitchen, designed with both aesthetics and practicality in mind. With ample counter space, modern appliances, and generous amounts of storage. The open layout seamlessly connects the kitchen to the living and dining areas, creating a cohesive and welcoming environment.