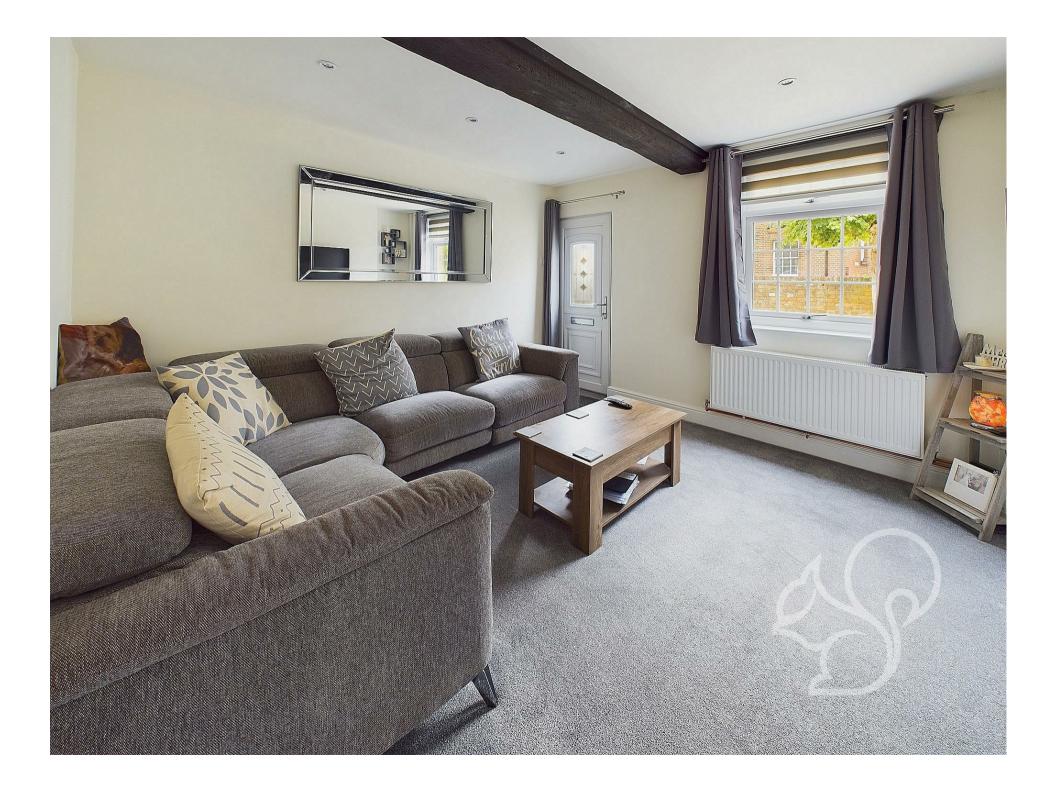

As you step inside, you are greeted by a warm and inviting living space. The renovation has been thoughtfully executed to enhance the original character of the cottage while providing modern amenities and finishes. The ground floor features a stylish and functional shower room, complete with contemporary fixtures and fittings.