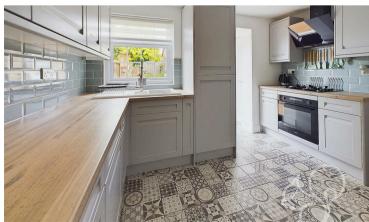

The heart of the home is the spacious and well-appointed kitchen, designed with both aesthetics and practicality in mind. With ample counter space, modern appliances, and generous amounts of storage. The open layout seamlessly connects the kitchen to the living and dining areas, creating a cohesive and welcoming environment.