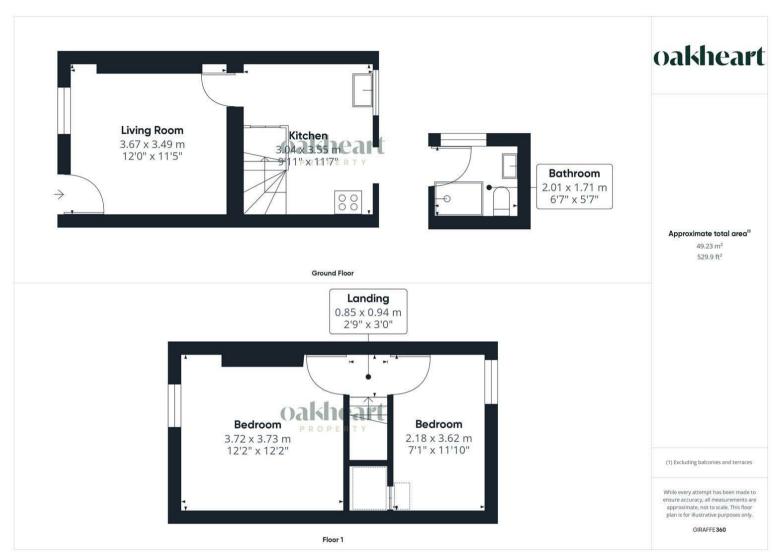

Welcome to this charming and recently renovated two-bedroom end of terrace cottage, ideally situated just a short distance from Sudbury town centre. This delightful property combines contemporary upgrades with classic cottage charm, making it the perfect home for those seeking comfort, style, and convenience.

As you step inside, you are greeted by a warm and inviting living space. The renovation has been thoughtfully executed to enhance the original character of the cottage while providing modern amenities and finishes. The ground floor features a stylish and functional shower room, complete with contemporary fixtures and fittings.

The heart of the home is the spacious and well-appointed kitchen, designed with both aesthetics and practicality in mind. With ample counter space, modern appliances, and generous amounts of storage. The open layout seamlessly connects the kitchen to the living and dining areas, creating a cohesive and welcoming environment.

Upstairs, you will find two generously sized double bedrooms. The bedrooms are tastefully decorated with neutral tones, providing a blank canvas for personal touches. Large windows in each room allow natural light to flood the spaces, creating a bright and airy atmosphere.