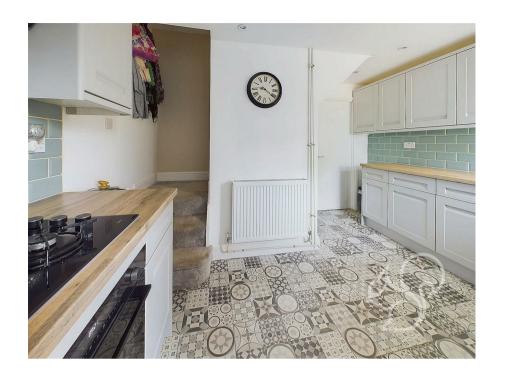

The heart of the home is the spacious and well-appointed kitchen, designed with both aesthetics and practicality in mind. With ample counter space, modern appliances, and generous amounts of storage. The open layout seamlessly connects the kitchen to the living and dining areas, creating a cohesive and welcoming environment.