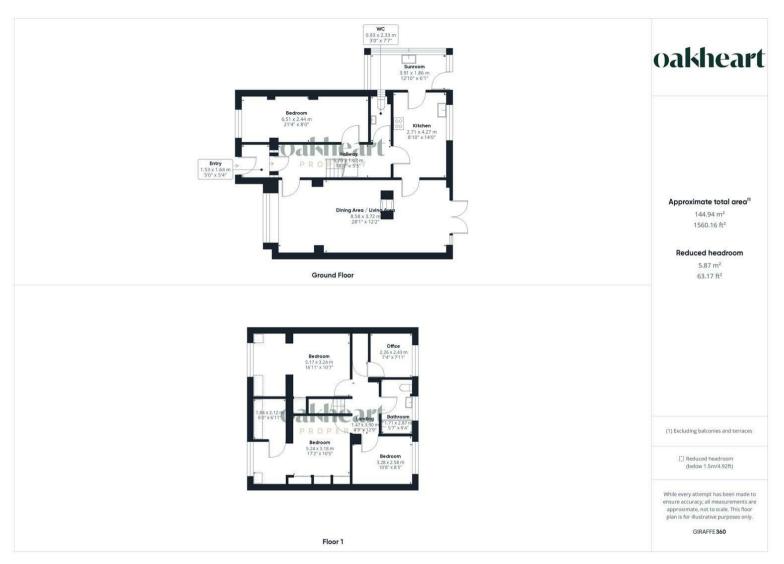

area is the highlight of the ground floor, featuring large windows that flood the space with natural light and offer stunning views of the surrounding fields and french-style door opening to the rear garden. The modern kitchen is well-equipped with high-end appliances, ample storage, and sleek countertops. Neighbouring the kitchen is a separate utility area providing further work surface space and plumbing for a washing machine. Upstairs, the property boasts four well-sized bedrooms, each offering generous space for furnishings and personal touches. The family bathroom services these rooms comprising of a P shaped bath with shower over the tub, low level WC and wash hand basin. Separate to the family

bathroom is a shower room.

Outside, the property continues to impress with a beautifully landscaped garden, providing a perfect outdoor retreat abutting rolling farmland . A unique feature of this home is the soundproof studio located in the garden, ideal for musicians, artists, or anyone in need of a quiet workspace. This versatile space can also be used as a home gym, study or hobby room.