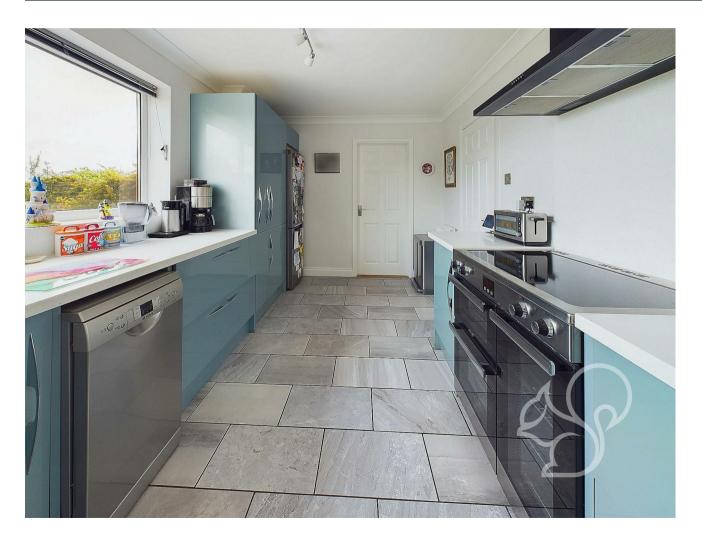

area is the highlight of the ground floor, featuring large windows that flood the space with natural light and offer stunning views of the surrounding fields and french-style door opening to the rear garden. The modern kitchen is well-equipped with high-end appliances, ample storage, and sleek countertops. Neighbouring the kitchen is a separate utility area providing further work surface space and plumbing for a washing machine. Upstairs, the property boasts four well-sized bedrooms, each offering generous space for furnishings and personal touches. The family bathroom services these rooms comprising of a P shaped bath with shower over the tub, low level WC and wash hand basin. Separate to the family