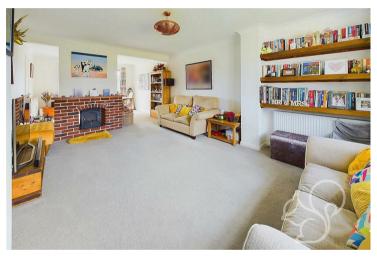

As you approach the property, you are greeted by ample off-street parking for up to six vehicles, ensuring convenience for both residents and guests. The entrance opens into a spacious hallway, leading you to the heart of the home. The expansive lounge/dining

area is the highlight of the ground floor, featuring large windows that flood the space with natural light and offer stunning views of the surrounding fields and french-style door opening to the rear garden. The modern kitchen is well-equipped with high-end appliances, ample storage, and sleek countertops. Neighbouring the kitchen is a separate utility area providing further work surface space and plumbing for a washing machine. Upstairs, the property boasts four well-sized bedrooms, each offering generous space for furnishings and personal touches. The family bathroom services these rooms comprising of a P shaped bath with shower over the tub, low level WC and wash hand basin. Separate to the family