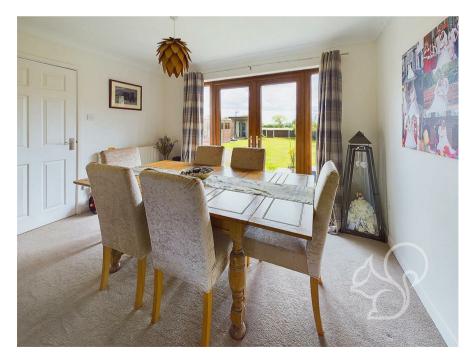

As you approach the property, you are greeted by ample off-street parking for up to six vehicles, ensuring convenience for both residents and guests. The entrance opens into a spacious hallway, leading you to the heart of the home. The expansive lounge/dining

area is the highlight of the ground floor, featuring large windows that flood the space with natural light and offer stunning views of the surrounding fields and french-style door opening to the rear garden. The modern kitchen is well-equipped with high-end appliances, ample storage, and sleek countertops. Neighbouring the kitchen is a separate utility area providing further work surface space and plumbing for a washing machine. Upstairs, the property boasts four well-sized bedrooms, each offering generous space for furnishings and personal touches. The family bathroom services these rooms comprising of a P shaped bath with shower over the tub, low level WC and wash hand basin. Separate to the family