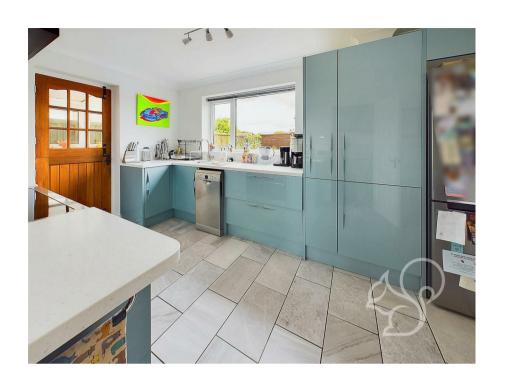

area is the highlight of the ground floor, featuring large windows that flood the space with natural light and offer stunning views of the surrounding fields and french-style door opening to the rear garden. The modern kitchen is well-equipped with high-end appliances, ample storage, and sleek countertops. Neighbouring the kitchen is a separate utility area providing further work surface space and plumbing for a washing machine. Upstairs, the property boasts four well-sized bedrooms, each offering generous space for furnishings and personal touches. The family bathroom services these rooms comprising of a P shaped bath with shower over the tub, low level WC and wash hand basin. Separate to the family