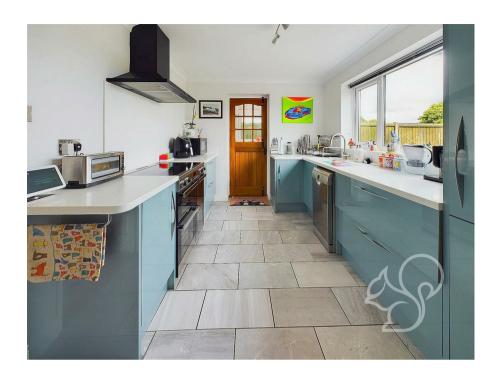

area is the highlight of the ground floor, featuring large windows that flood the space with natural light and offer stunning views of the surrounding fields and french-style door opening to the rear garden. The modern kitchen is well-equipped with high-end appliances, ample storage, and sleek countertops. Neighbouring the kitchen is a separate utility area providing further work surface space and plumbing for a washing machine. Upstairs, the property boasts four well-sized bedrooms, each offering generous space for furnishings and personal touches. The family bathroom services these rooms comprising of a P shaped bath with shower over the tub, low level WC and wash hand basin. Separate to the family