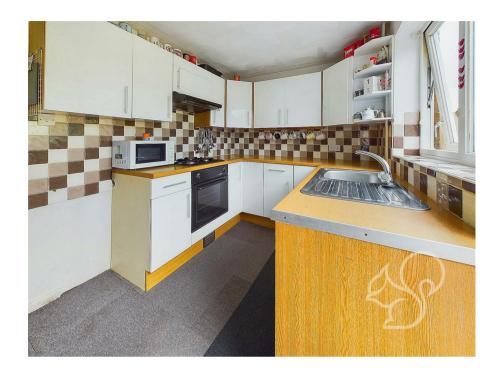

As you enter the property, you are greeted by convenient porch that leads to a cozy and inviting lounge, featuring large windows that flood the room with natural light, creating a bright and airy atmosphere. This space is perfect for relaxing with family and friends, offering a warm and welcoming environment. The well-appointed kitchen is both functional and stylish, equipped with modern appliances, ample storage, and plenty of counter space whilst enjoying views over the rear garden. Upstairs, you will find two generously sized double bedrooms, each providing a peaceful retreat at the end of the day. These rooms offer ample space for furnishings and personal touches, ensuring comfort and privacy for all occupants. The family bathroom is also located on this level, featuring contemporary fixtures and a clean, modern design.