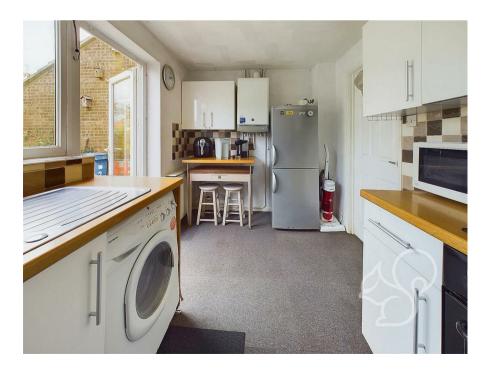

As you enter the property, you are greeted by convenient porch that leads to a cozy and inviting lounge, featuring large windows that flood the room with natural light, creating a bright and airy atmosphere. This space is perfect for relaxing with family and friends, offering a warm and welcoming environment. The well-appointed kitchen is both functional and stylish, equipped with modern appliances, ample storage, and plenty of counter space whilst enjoying views over the rear garden. Upstairs, you will find two generously sized double bedrooms, each providing a peaceful retreat at the end of the day. These rooms offer ample space for furnishings and personal touches, ensuring comfort and privacy for all occupants. The family bathroom is also located on this level, featuring contemporary fixtures and a clean, modern design.