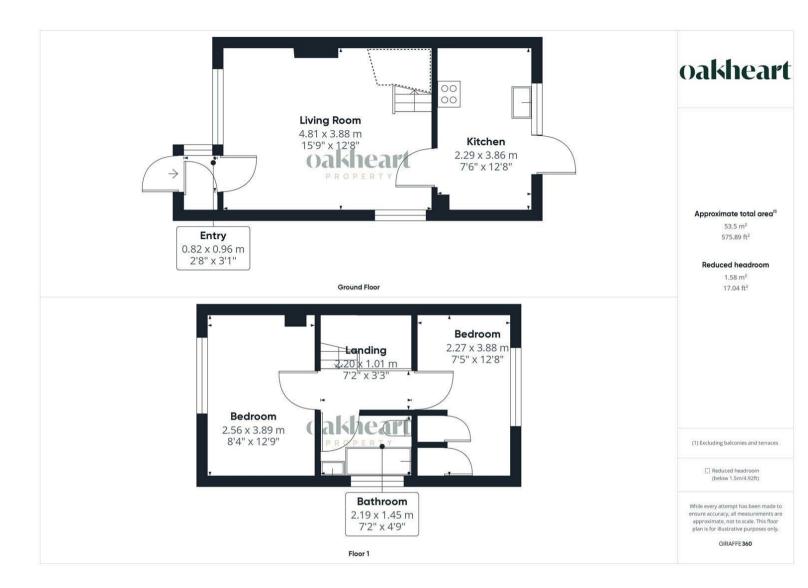

As you enter the property, you are greeted by convenient porch that leads to a cozy and inviting lounge, featuring large windows that flood the room with natural light, creating a bright and airy atmosphere. This space is perfect for relaxing with family and friends, offering a warm and welcoming environment. The well-appointed kitchen is both functional and stylish, equipped with modern appliances, ample storage, and plenty of counter space whilst enjoying views over the rear garden. Upstairs, you will find two generously sized double bedrooms, each providing a peaceful retreat at the end of the day. These rooms offer ample space for furnishings and personal touches, ensuring comfort and privacy for all occupants. The family bathroom is also located on this level, featuring contemporary fixtures and a clean, modern design.

Outside, the property boasts a well-sized garden, perfect for outdoor activities, gardening, or simply enjoying the fresh air. This

private outdoor space is ideal for entertaining guests, hosting summer barbecues, or creating a serene retreat to unwind after a busy day.