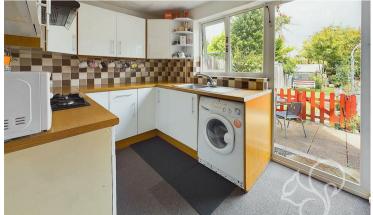

As you enter the property, you are greeted by convenient porch that leads to a cozy and inviting lounge, featuring large windows that flood the room with natural light, creating a bright and airy atmosphere. This space is perfect for relaxing with family and friends, offering a warm and welcoming environment. The well-appointed kitchen is both functional and stylish, equipped with modern appliances, ample storage, and plenty of counter space whilst enjoying views over the rear garden. Upstairs, you will find two generously sized double bedrooms, each providing a peaceful retreat at the end of the day. These rooms offer ample space for furnishings and personal touches, ensuring comfort and privacy for all occupants. The family bathroom is also located on this level, featuring contemporary fixtures and a clean, modern design.