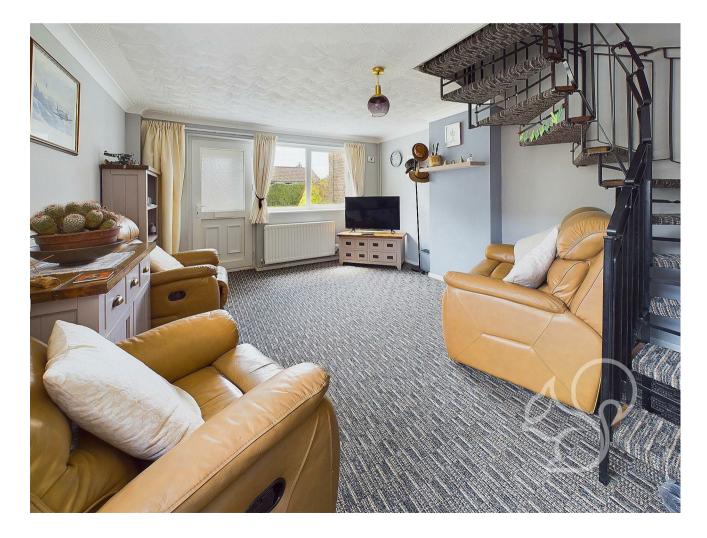

As you enter the property, you are greeted by convenient porch that leads to a cozy and inviting lounge, featuring large windows that flood the room with natural light, creating a bright and airy atmosphere. This space is perfect for relaxing with family and friends, offering a warm and welcoming environment. The well-appointed kitchen is both functional and stylish, equipped with modern appliances, ample storage, and plenty of counter space whilst enjoying views over the rear garden. Upstairs, you will find two generously sized double bedrooms, each providing a peaceful retreat at the end of the day. These rooms offer ample space for furnishings and personal touches, ensuring comfort and privacy for all occupants. The family bathroom is also located on this level, featuring contemporary fixtures and a clean, modern design.