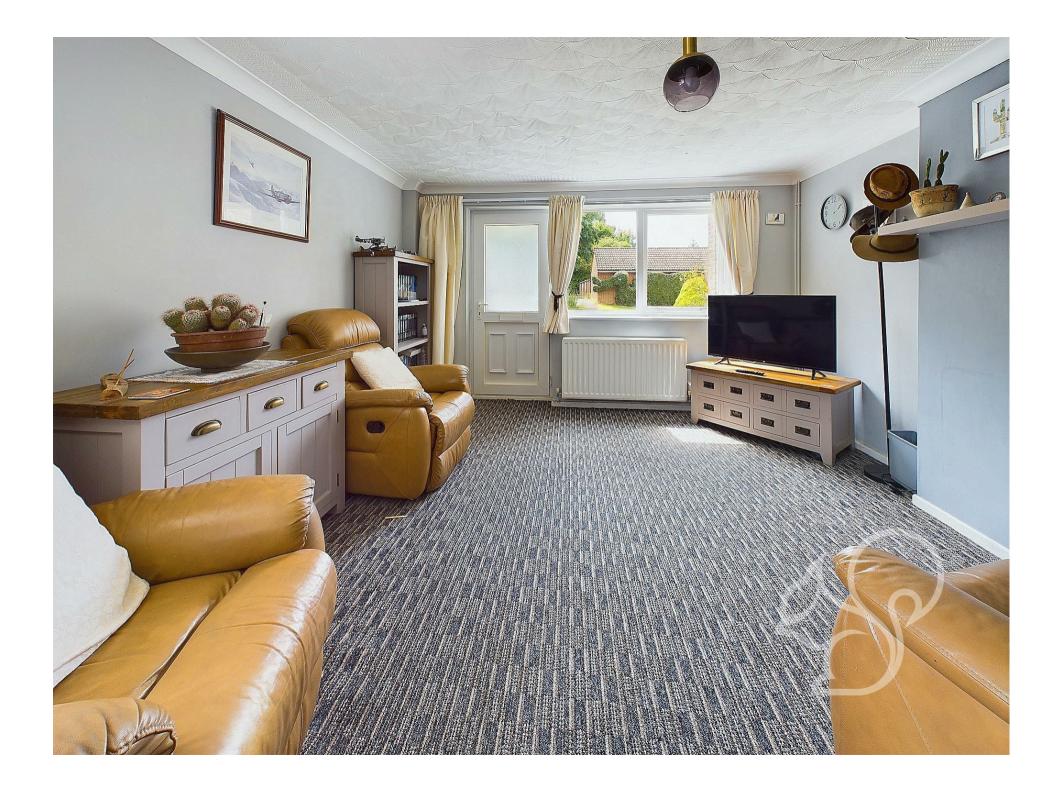

As you enter the property, you are greeted by convenient porch that leads to a cozy and inviting lounge, featuring large windows that flood the room with natural light, creating a bright and airy atmosphere. This space is perfect for relaxing with family and friends, offering a warm and welcoming environment. The well-appointed kitchen is both functional and stylish, equipped with modern appliances, ample storage, and plenty of counter space whilst enjoying views over the rear garden. Upstairs, you will find two generously sized double bedrooms, each providing a peaceful retreat at the end of the day. These rooms offer ample space for furnishings and personal touches, ensuring comfort and privacy for all occupants. The family bathroom is also located on this level, featuring contemporary fixtures and a clean, modern design.