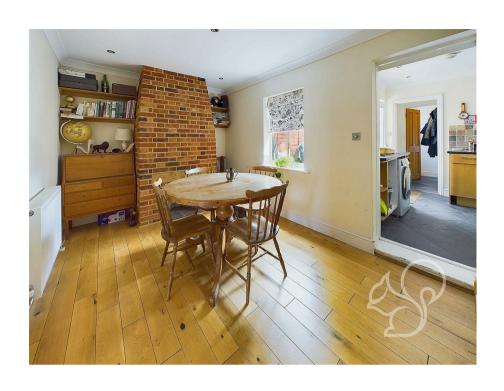

Adjacent to the lounge is the dining room, a versatile space perfect for family meals or entertaining guests. The dining room seamlessly flows into the well-appointed kitchen, which boasts modern appliances, tiled splashbacks, ample storage, and sleek countertops. The kitchen is designed for both functionality and style, making meal preparation a pleasure. Conveniently located on the ground floor is the family bathroom, featuring contemporary fixtures and fittings. This thoughtful layout ensures easy access and adds to the overall practicality of the home. Upstairs, you will find two generously sized double bedrooms, each offering a peaceful retreat at the end of the day. These rooms are filled with natural light and provide ample space