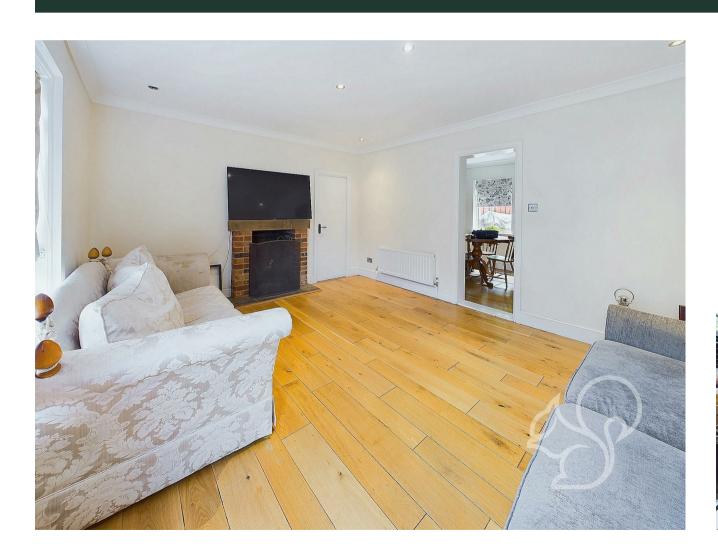

As you step inside, you are greeted by a warm and welcoming lounge, featuring a beautiful fireplace that serves as a focal point for the room. The lounge provides a comfortable space for relaxing and entertaining, with ample natural light enhancing the cozy ambiance.