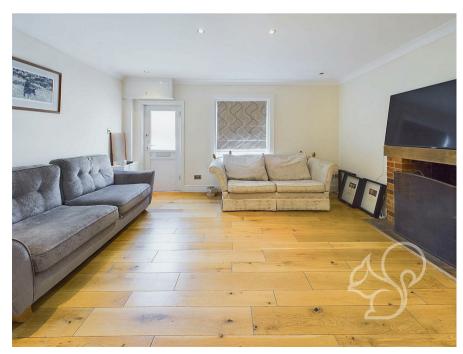

As you step inside, you are greeted by a warm and welcoming lounge, featuring a beautiful fireplace that serves as a focal point for the room. The lounge provides a comfortable space for relaxing and entertaining, with ample natural light enhancing the cozy ambiance.