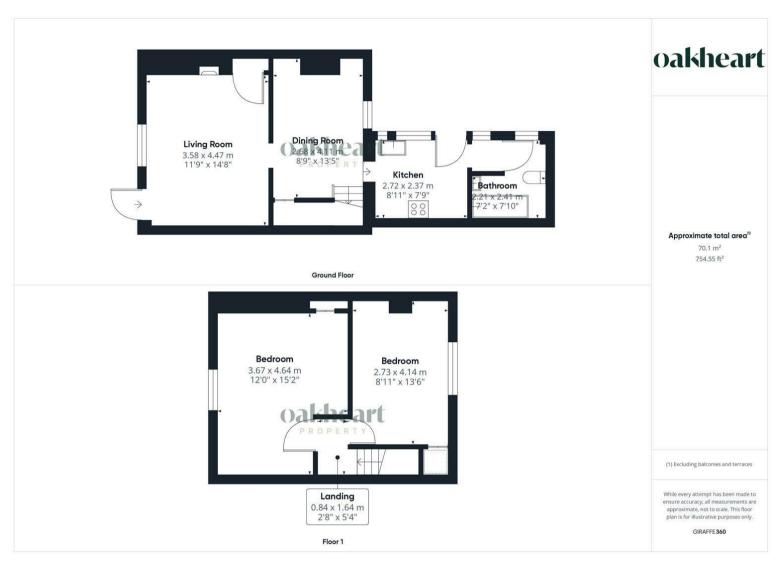

Adjacent to the lounge is the dining room, a versatile space perfect for family meals or entertaining guests. The dining room seamlessly flows into the well-appointed kitchen, which boasts modern appliances, tiled splashbacks, ample storage, and sleek countertops. The kitchen is designed for both functionality and style, making meal preparation a pleasure. Conveniently located on the ground floor is the family bathroom, featuring contemporary fixtures and fittings. This thoughtful layout ensures easy access and adds to the overall practicality of the home. Upstairs, you will find two generously sized double bedrooms, each offering a peaceful retreat at the end of the day. These rooms are filled with natural light and provide ample space

for furnishings and personal touches, creating a serene and restful

The private rear garden is a true highlight of this cottage, offering a secluded setting for outdoo activities. Whether you enjoy gardening, dining al fresco, or simply unwinding in a peaceful setting, this garden provides the perfect backdrop.