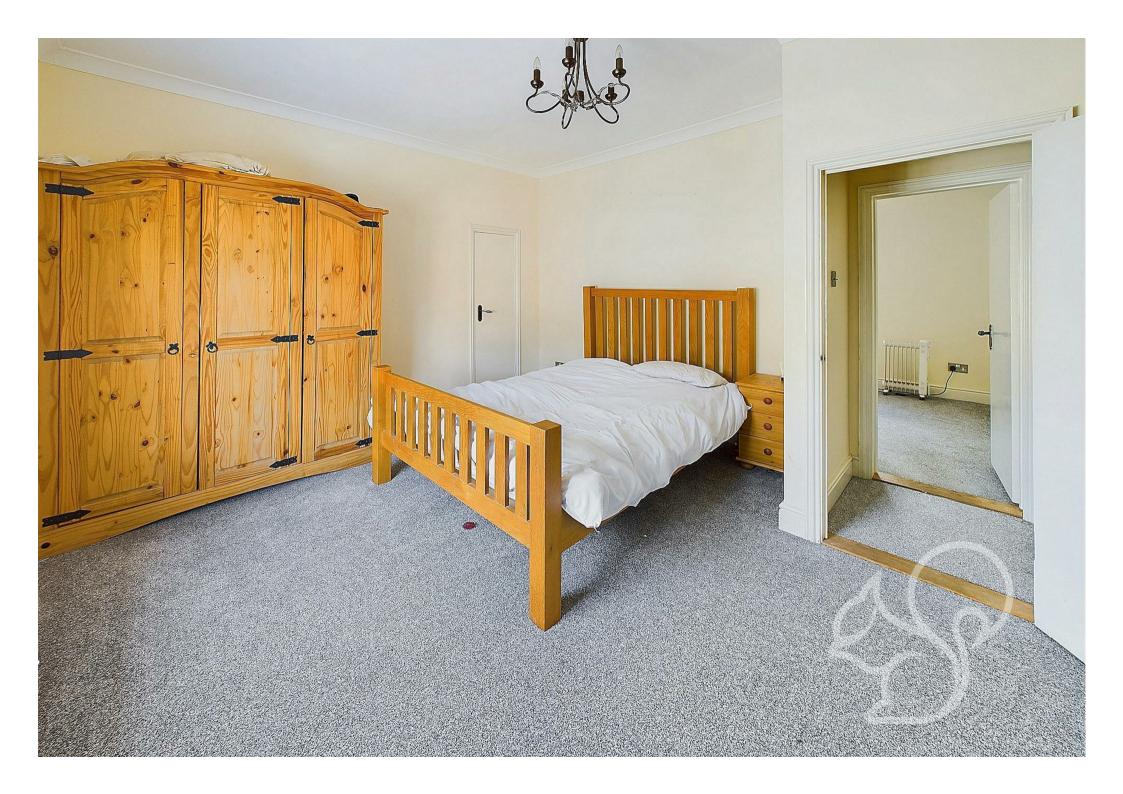

Adjacent to the lounge is the dining room, a versatile space perfect for family meals or entertaining guests. The dining room seamlessly flows into the well-appointed kitchen, which boasts modern appliances, tiled splashbacks, ample storage, and sleek countertops. The kitchen is designed for both functionality and style, making meal preparation a pleasure. Conveniently located on the ground floor is the family bathroom, featuring contemporary fixtures and fittings. This thoughtful layout ensures easy access and adds to the overall practicality of the home. Upstairs, you will find two generously sized double bedrooms, each offering a peaceful retreat at the end of the day. These rooms are filled with natural light and provide ample space

for furnishings and personal touches, creating a serene and restful

The private rear garden is a true highlight of this cottage, offering a secluded setting for outdoo activities. Whether you enjoy gardening, dining al fresco, or simply unwinding in a peaceful setting, this garden provides the perfect backdrop.