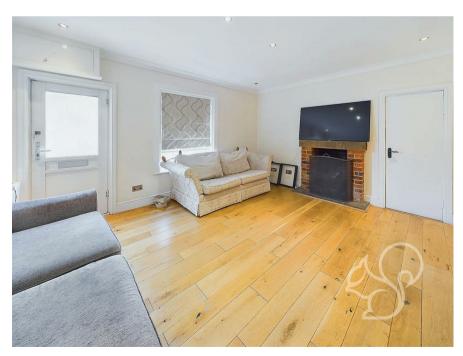

As you step inside, you are greeted by a warm and welcoming lounge, featuring a beautiful fireplace that serves as a focal point for the room. The lounge provides a comfortable space for relaxing and entertaining, with ample natural light enhancing the cozy ambiance.