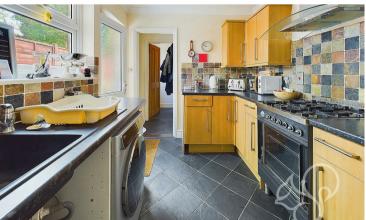

Adjacent to the lounge is the dining room, a versatile space perfect for family meals or entertaining guests. The dining room seamlessly flows into the well-appointed kitchen, which boasts modern appliances, tiled splashbacks, ample storage, and sleek countertops. The kitchen is designed for both functionality and style, making meal preparation a pleasure. Conveniently located on the ground floor is the family bathroom, featuring contemporary fixtures and fittings. This thoughtful layout ensures easy access and adds to the overall practicality of the home. Upstairs, you will find two generously sized double bedrooms, each offering a peaceful retreat at the end of the day. These rooms are filled with natural light and provide ample space