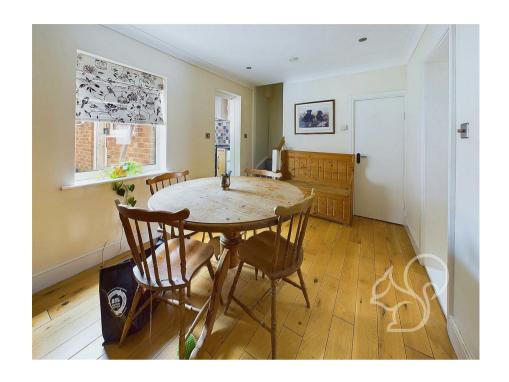

Adjacent to the lounge is the dining room, a versatile space perfect for family meals or entertaining guests. The dining room seamlessly flows into the well-appointed kitchen, which boasts modern appliances, tiled splashbacks, ample storage, and sleek countertops. The kitchen is designed for both functionality and style, making meal preparation a pleasure. Conveniently located on the ground floor is the family bathroom, featuring contemporary fixtures and fittings. This thoughtful layout ensures easy access and adds to the overall practicality of the home. Upstairs, you will find two generously sized double bedrooms, each offering a peaceful retreat at the end of the day. These rooms are filled with natural light and provide ample space