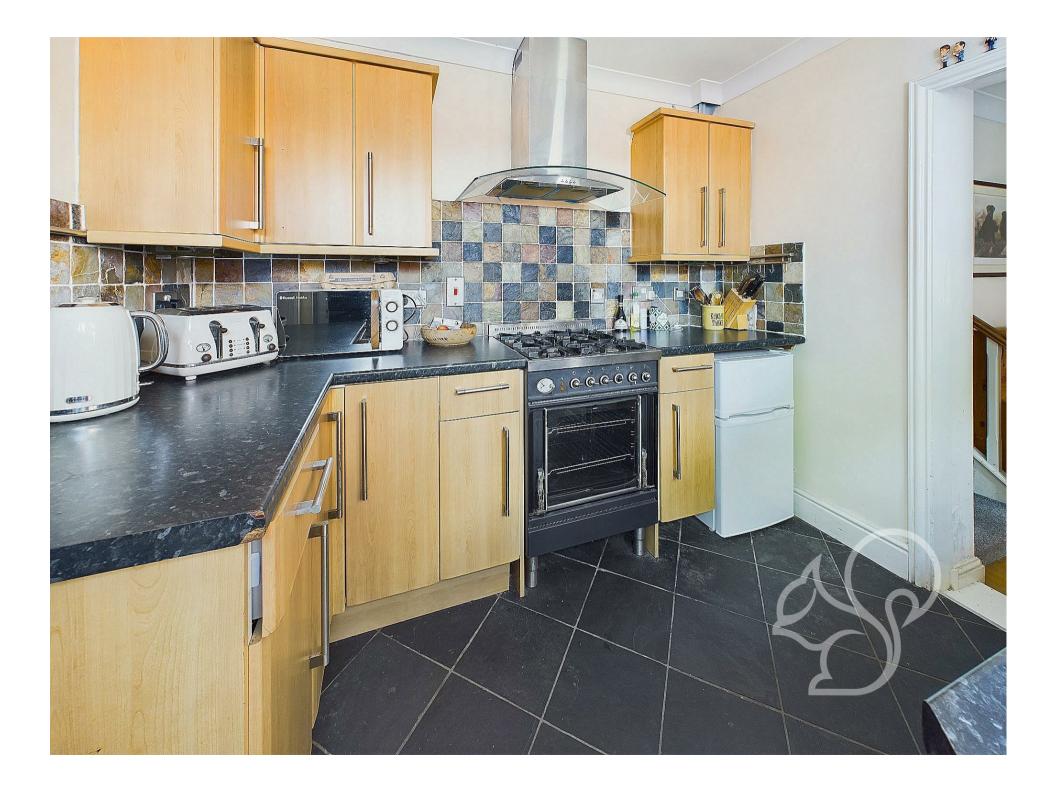

Adjacent to the lounge is the dining room, a versatile space perfect for family meals or entertaining guests. The dining room seamlessly flows into the well-appointed kitchen, which boasts modern appliances, tiled splashbacks, ample storage, and sleek countertops. The kitchen is designed for both functionality and style, making meal preparation a pleasure. Conveniently located on the ground floor is the family bathroom, featuring contemporary fixtures and fittings. This thoughtful layout ensures easy access and adds to the overall practicality of the home. Upstairs, you will find two generously sized double bedrooms, each offering a peaceful retreat at the end of the day. These rooms are filled with natural light and provide ample space