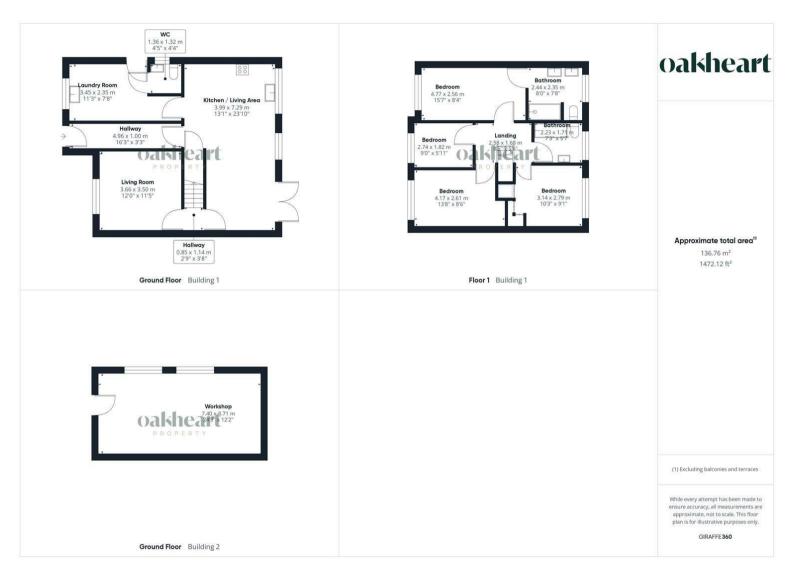

Upon approach this home sits behind a generous driveway allowing off street parking for several vehicles. Entry is gained to a bright and welcoming entrance hall leading to the open planned kitchen/dining area that forms undoubtably the central hub of this home. The kitchen features a range of sleek grey floor and wall mounted units

bedrooms, of which the principal suite enjoys ensuite facilities comprising of a shower unit, his & hers vanity unit and a low level WC. The family bathroom enjoys a partially tiled finish fit with a panel bath with shower over the tub, low level WC and vanity unit.

Externally, this home features a well landscaped rear garden, mostly laid with paving slabs with a central section of lawn. The garden further features a 24' x 12' workshop allowing for further versatile accommodation space that could be utilised as a workshop, home gym or study.