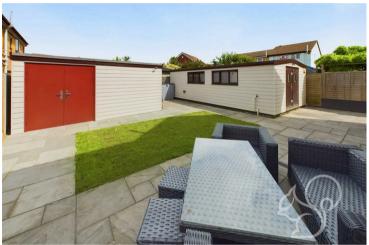

Externally, this home features a well landscaped rear garden, mostly laid with paving slabs with a central section of lawn. The garden further features a 24' x 12' workshop allowing for further versatile accommodation space that could be utilised as a workshop, home gym or study.