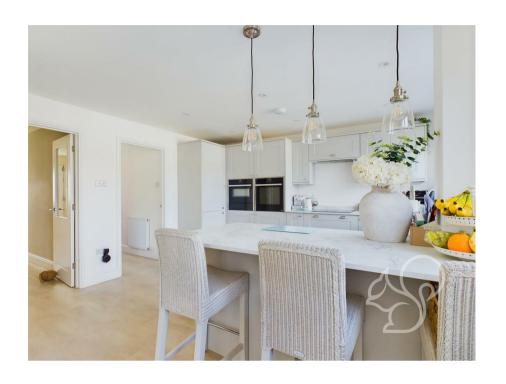

topped with marble effect work surfaces and breakfast bar. The kitchen enjoys integrated Neff wifi oven, four ring ceramic hob with extractor fan, integral fridge/freezer, inset sink and drainer unit and chrome mixer tap with boiling water functionality. Neighbouring the kitchen is the dining area, this great social space offers generous natural light flow and french-style doors opening to an external seating terrace. Further to the kitchen is the utility area providing further work surface and storage space with an integrated freezer and granting access to the cloakroom comprising of a low level WC and wash hand basin. Concluding the ground floor is the main living room enjoying views over the front aspect. To the first floor are four