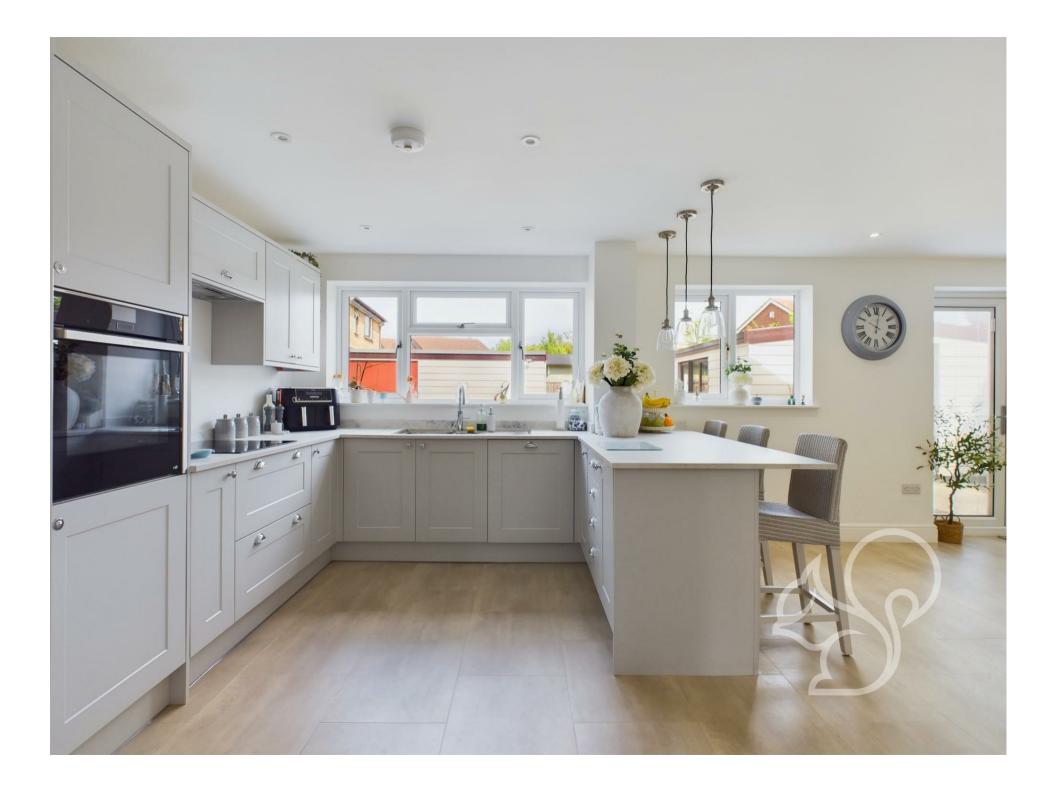

Upon approach this home sits behind a generous driveway allowing off street parking for several vehicles. Entry is gained to a bright and welcoming entrance hall leading to the open planned kitchen/dining area that forms undoubtably the central hub of this home. The kitchen features a range of sleek grey floor and wall mounted units

topped with marble effect work surfaces and breakfast bar. The kitchen enjoys integrated Neff wifi oven, four ring ceramic hob with extractor fan, integral fridge/freezer, inset sink and drainer unit and chrome mixer tap with boiling water functionality. Neighbouring the kitchen is the dining area, this great social space offers generous natural light flow and french-style doors opening to an external seating terrace. Further to the kitchen is the utility area providing further work surface and storage space with an integrated freezer and granting access to the cloakroom comprising of a low level WC and wash hand basin. Concluding the ground floor is the main living room enjoying views over the front aspect. To the first floor are four