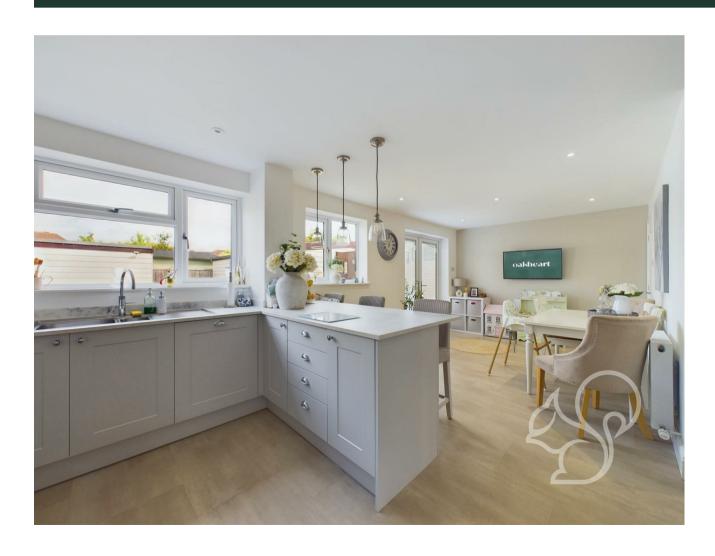

Upon approach this home sits behind a generous driveway allowing off street parking for several vehicles. Entry is gained to a bright and welcoming entrance hall leading to the open planned kitchen/dining area that forms undoubtably the central hub of this home. The kitchen features a range of sleek grey floor and wall mounted units

topped with marble effect work surfaces and breakfast bar. The kitchen enjoys integrated Neff wifi oven, four ring ceramic hob with extractor fan, integral fridge/freezer, inset sink and drainer unit and chrome mixer tap with boiling water functionality. Neighbouring the kitchen is the dining area, this great social space offers generous natural light flow and french-style doors opening to an external seating terrace. Further to the kitchen is the utility area providing further work surface and storage space with an integrated freezer and granting access to the cloakroom comprising of a low level WC and wash hand basin. Concluding the ground floor is the main living room enjoying views over the front aspect. To the first floor are four