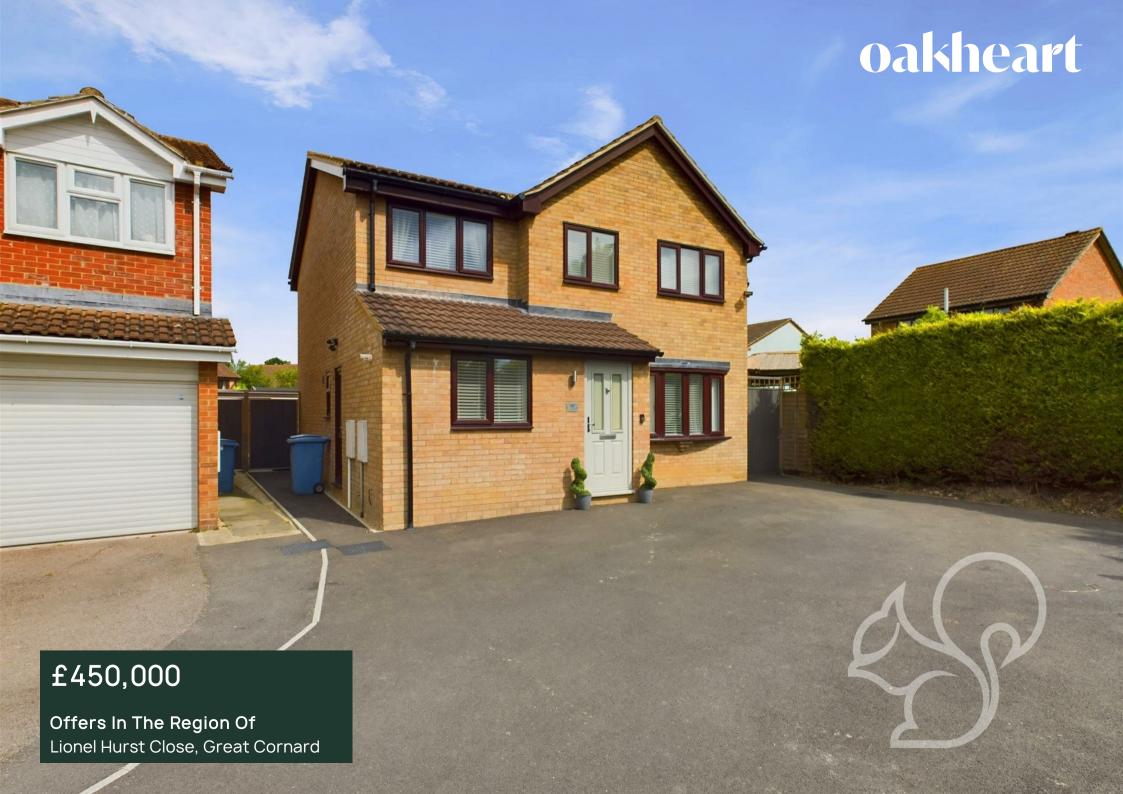

An immaculately presented and high specification four bedroom family home nestled away at the bottom of a quiet cul-de-sac on the widely regarded Hedgerows development in Great Cornard. Positioned a short walking distance from local schooling, amenities and walks, this home makes for the ideal family home.

Upon approach this home sits behind a generous driveway allowing off street parking for several vehicles. Entry is gained to a bright and welcoming entrance hall leading to the open planned kitchen/dining area that forms undoubtably the central hub of this home. The kitchen features a range of sleek grey floor and wall mounted units