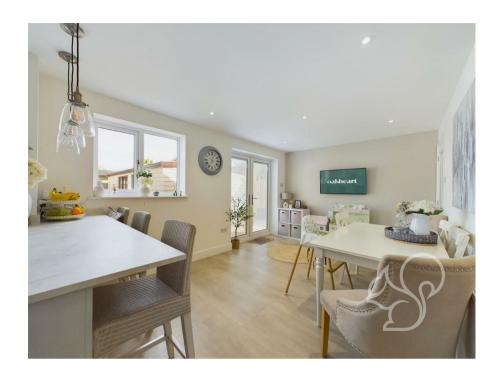

topped with marble effect work surfaces and breakfast bar. The kitchen enjoys integrated Neff wifi oven, four ring ceramic hob with extractor fan, integral fridge/freezer, inset sink and drainer unit and chrome mixer tap with boiling water functionality. Neighbouring the kitchen is the dining area, this great social space offers generous natural light flow and french-style doors opening to an external seating terrace. Further to the kitchen is the utility area providing further work surface and storage space with an integrated freezer and granting access to the cloakroom comprising of a low level WC and wash hand basin. Concluding the ground floor is the main living room enjoying views over the front aspect. To the first floor are four