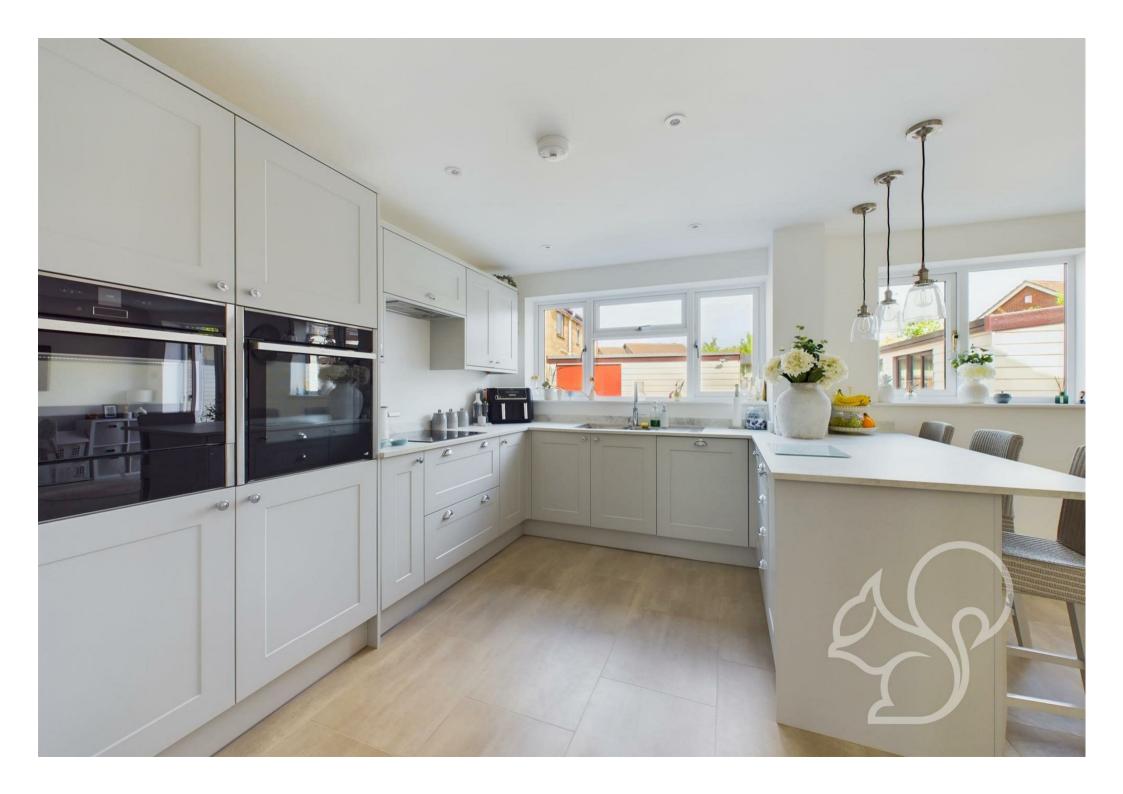

Upon approach this home sits behind a generous driveway allowing off street parking for several vehicles. Entry is gained to a bright and welcoming entrance hall leading to the open planned kitchen/dining area that forms undoubtably the central hub of this home. The kitchen features a range of sleek grey floor and wall mounted units

topped with marble effect work surfaces and breakfast bar. The kitchen enjoys integrated Neff wifi oven, four ring ceramic hob with extractor fan, integral fridge/freezer, inset sink and drainer unit and chrome mixer tap with boiling water functionality. Neighbouring the kitchen is the dining area, this great social space offers generous natural light flow and french-style doors opening to an external seating terrace. Further to the kitchen is the utility area providing further work surface and storage space with an integrated freezer and granting access to the cloakroom comprising of a low level WC and wash hand basin. Concluding the ground floor is the main living room enjoying views over the front aspect. To the first floor are four