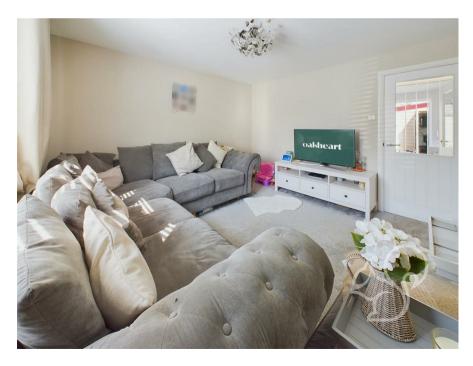

An immaculately presented and high specification four bedroom family home nestled away at the bottom of a quiet cul-de-sac on the widely regarded Hedgerows development in Great Cornard. Positioned a short walking distance from local schooling, amenities and walks, this home makes for the ideal family home.

topped with marble effect work surfaces and breakfast bar. The kitchen enjoys integrated Neff wifi oven, four ring ceramic hob with extractor fan, integral fridge/freezer, inset sink and drainer unit and chrome mixer tap with boiling water functionality. Neighbouring the kitchen is the dining area, this great social space offers generous natural light flow and french-style doors opening to an external seating terrace. Further to the kitchen is the utility area providing further work surface and storage space with an integrated freezer and granting access to the cloakroom comprising of a low level WC and wash hand basin. Concluding the ground floor is the main living room enjoying views over the front aspect. To the first floor are four