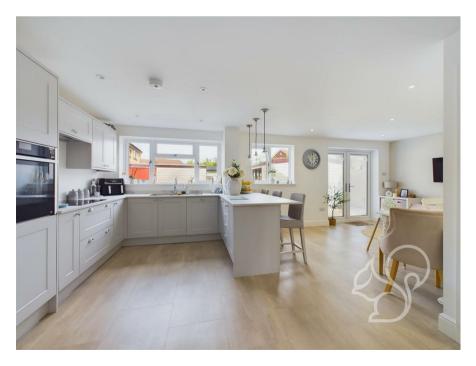

Upon approach this home sits behind a generous driveway allowing off street parking for several vehicles. Entry is gained to a bright and welcoming entrance hall leading to the open planned kitchen/dining area that forms undoubtably the central hub of this home. The kitchen features a range of sleek grey floor and wall mounted units

topped with marble effect work surfaces and breakfast bar. The kitchen enjoys integrated Neff wifi oven, four ring ceramic hob with extractor fan, integral fridge/freezer, inset sink and drainer unit and chrome mixer tap with boiling water functionality. Neighbouring the kitchen is the dining area, this great social space offers generous natural light flow and french-style doors opening to an external seating terrace. Further to the kitchen is the utility area providing further work surface and storage space with an integrated freezer and granting access to the cloakroom comprising of a low level WC and wash hand basin. Concluding the ground floor is the main living room enjoying views over the front aspect. To the first floor are four