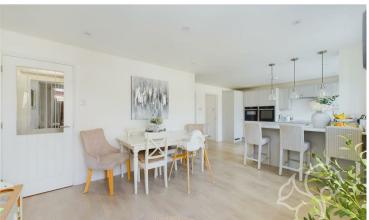

topped with marble effect work surfaces and breakfast bar. The kitchen enjoys integrated Neff wifi oven, four ring ceramic hob with extractor fan, integral fridge/freezer, inset sink and drainer unit and chrome mixer tap with boiling water functionality. Neighbouring the kitchen is the dining area, this great social space offers generous natural light flow and french-style doors opening to an external seating terrace. Further to the kitchen is the utility area providing further work surface and storage space with an integrated freezer and granting access to the cloakroom comprising of a low level WC and wash hand basin. Concluding the ground floor is the main living room enjoying views over the front aspect. To the first floor are four