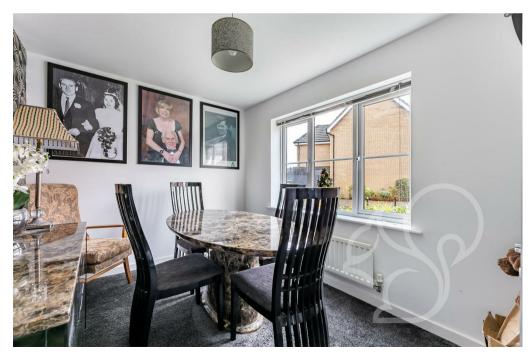

room, perfect for use as a formal dining room or a versatile family space.

The heart of the home is undoubtedly the expansive kitchen/diner. Designed with both style and functionality in mind, it features sleek countertops, ample cabinetry, and modern appliances. The generous breakfast area, with patio doors leading to the rear garden, offers an ideal spot for family meals or casual gatherings.