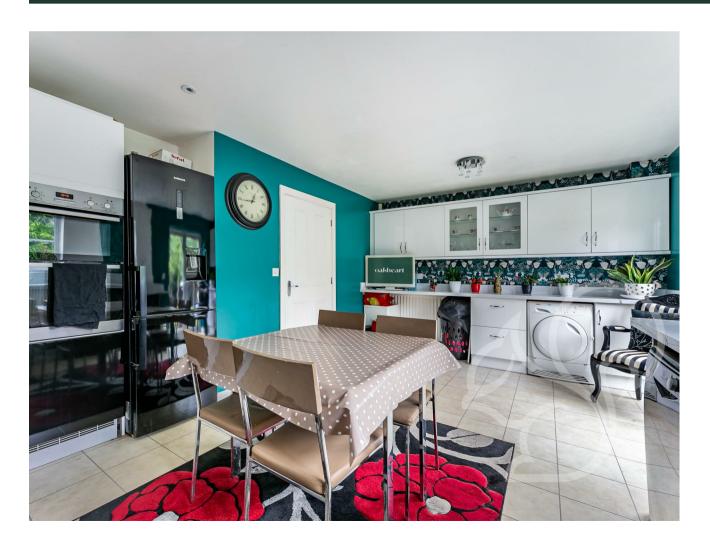

room, perfect for use as a formal dining room or a versatile family space.

The heart of the home is undoubtedly the expansive kitchen/diner. Designed with both style and functionality in mind, it features sleek countertops, ample cabinetry, and modern appliances. The generous breakfast area, with patio doors leading to the rear garden, offers an ideal spot for family meals or casual gatherings.