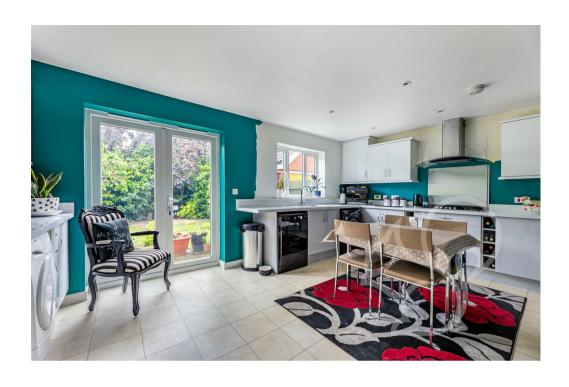

room, perfect for use as a formal dining room or a versatile family space.

The heart of the home is undoubtedly the expansive kitchen/diner. Designed with both style and functionality in mind, it features sleek countertops, ample cabinetry, and modern appliances. The generous breakfast area, with patio doors leading to the rear garden, offers an ideal spot for family meals or casual gatherings.