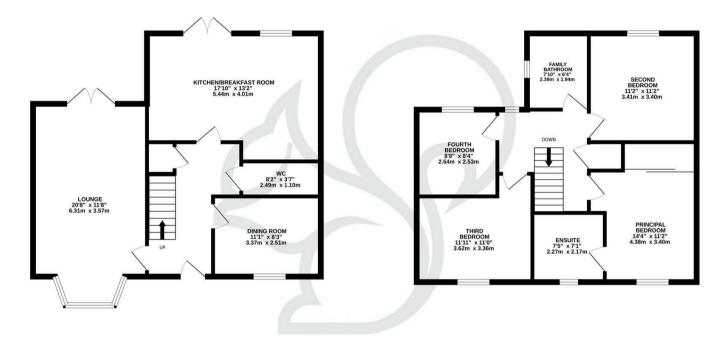

Call Oakheart today to arrange your viewing!

GROUND FLOOR 671 sq.ft. (62.4 sq.m.) approx. 1ST FLOOR 646 sq.ft. (60.0 sq.m.) approx.

## TOTAL FLOOR AREA: 1317 sq.ft. (122.4 sq.m.) approx.

Whilst every attempt has been made to ensure the accuracy of the floopian contained here, measurements of clores, windows, rooms and any other items are approximate and no responsibility is taken for any recording in the property of the statement. This plan is for illustrative purposes only and should be used as such by any prospective purchaser. The services, systems and appliances shown have not been tested and no guarantee as to their operability or efficiency can be given.

Made with Metropix & CO2C 1.

Agents Note: Whilst every care has been taken to prepare these particulars, they are for guidance purposes only. All measurements are approximate and are for general guidance purposes only and whilst every care has been taken to ensure their accuracy, they should not be relied upon.