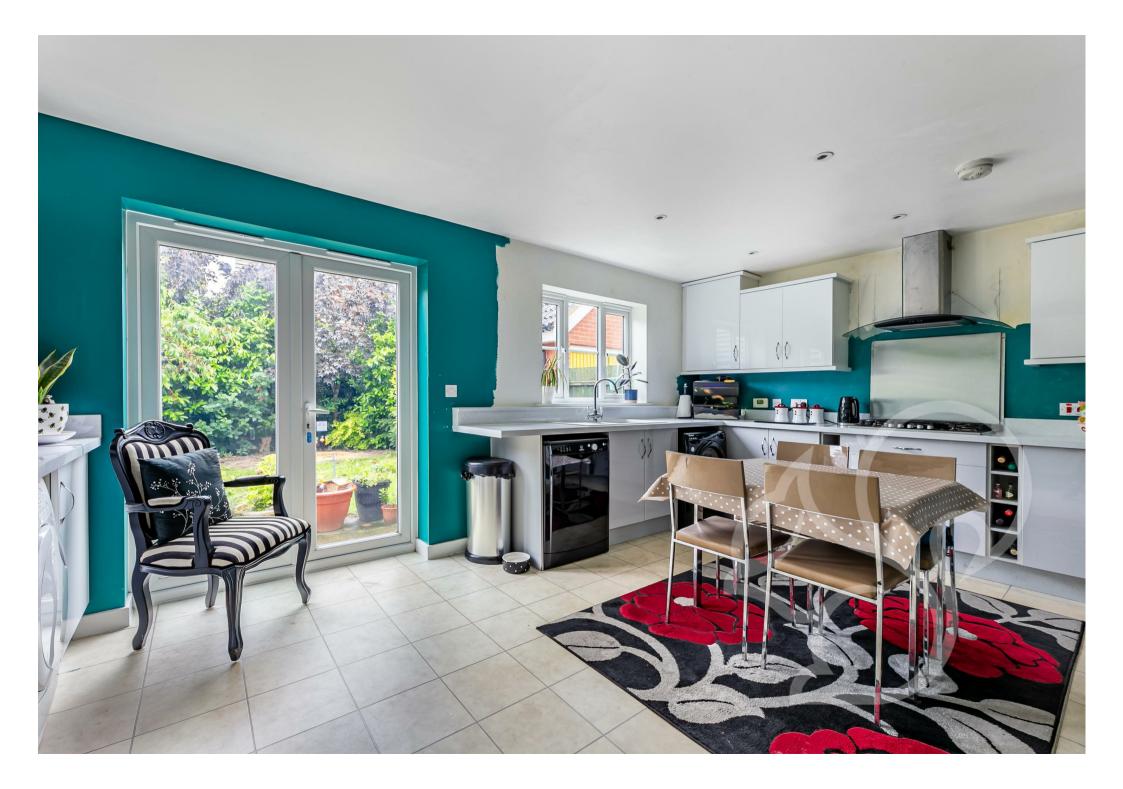

The heart of the home is undoubtedly the expansive kitchen/diner. Designed with both style and functionality in mind, it features sleek countertops, ample cabinetry, and modern appliances. The generous breakfast area, with patio doors leading to the rear garden, offers an ideal spot for family meals or casual gatherings.