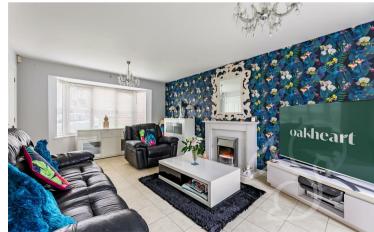

Step inside to discover a spacious and inviting interior. The ground floor boasts two well-proportioned reception rooms, ideal for both relaxation and entertaining. The main living room, bathed in natural light from large windows, provides a cozy retreat with its bright tiled flooring and neutral décor. Adjacent to this is the second reception room, perfect for use as a formal dining room or a versatile family space.