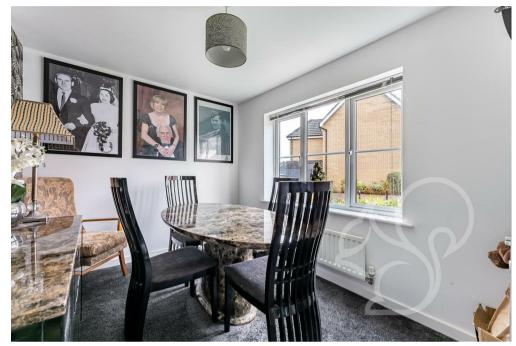

Step inside to discover a spacious and inviting interior. The ground floor boasts two well-proportioned reception rooms, ideal for both relaxation and entertaining. The main living room, bathed in natural light from large windows, provides a cozy retreat with its bright tiled flooring and neutral décor. Adjacent to this is the second reception room, perfect for use as a formal dining room or a versatile family space.