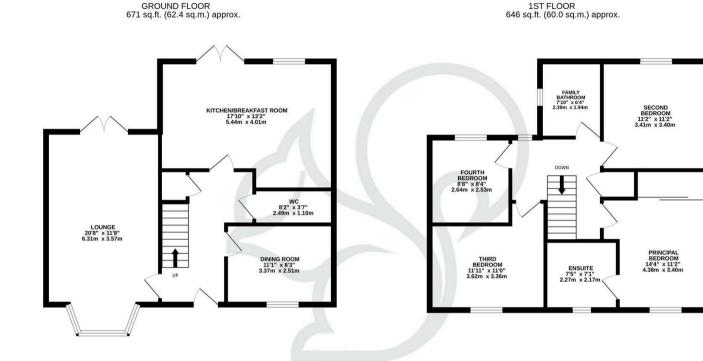

Step inside to discover a spacious and inviting interior. The ground floor boasts two well-proportioned reception rooms, ideal for both relaxation and entertaining. The main living room, bathed in natural light from large windows, provides a cozy retreat with its bright tiled flooring and neutral décor. Adjacent to this is the second reception room, perfect for use as a formal dining room or a versatile family space.

The heart of the home is undoubtedly the expansive kitchen/diner. Designed with both style and functionality in mind, it features sleek countertops, ample cabinetry, and modern appliances. The generous breakfast area, with patio doors leading to the rear garden, offers an ideal spot for family meals or casual gatherings.

Upstairs, the property continues to impress with four double bedrooms, each providing ample space and comfort. The principal

bedroom is a true sanctuary, complete with its own ensuite shower room, offering a touch of luxury and privacy.

Call Oakheart today to arrange your viewing!

TOTAL FLOOR AREA : 1317 sq.ft. (122.4 sq.m.) approx. Whilst every attempt has been made to ensure the accuracy of the floorplan contained here, measurements of doors, windows, nooms and any other lems are approximate and no responsibility is taken for any error, omission or mis-statement. This plan is for illustrative purposes only and should be used as such by any prospective purchaset. The services, systems and appliances shown have not been tested and no guarantee as to their operability or efficiency can be given. Made with Metropix #2020