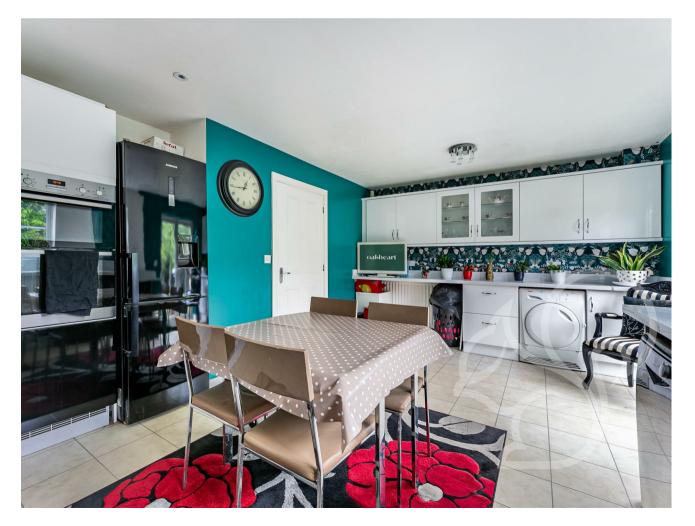

The heart of the home is undoubtedly the expansive kitchen/diner. Designed with both style and functionality in mind, it features sleek countertops, ample cabinetry, and modern appliances. The generous breakfast area, with patio doors leading to the rear garden, offers an ideal spot for family meals or casual gatherings.