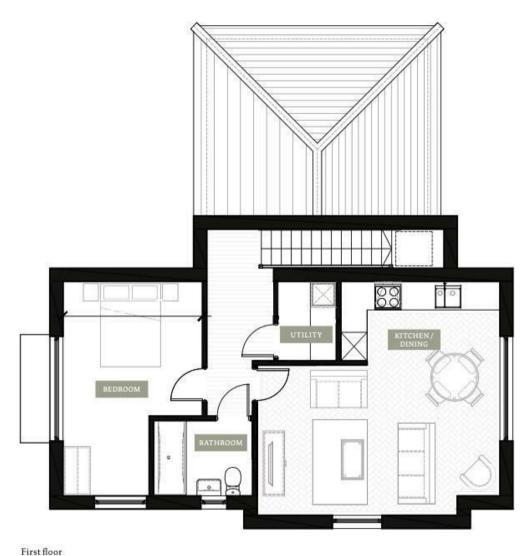

- One Bedroom First floor maisonette with own garden
- Over 670 sq ft of accommodation
- High-specification kitchens equipped with integrated Samsung appliances like ceramic hob, oven, fridge freezer, and dishwasher.
- Designed for sustainable living with smart home technology from Samsung SmartThings for controlling heating, via smartphone.
- Part of an architecturally designed development built to a high environmental standard, aiming for EPC B rating for energy efficiency.
- Excellent amenities nearby including schools, leisure centres, country parks like Great Cornard Country Park, and the Stour Valley Adventure Centre.
- A blend traditional Suffolk architecture with contemporary interiors featuring open-plan living areas flooded with natural light.
- One off street parking space