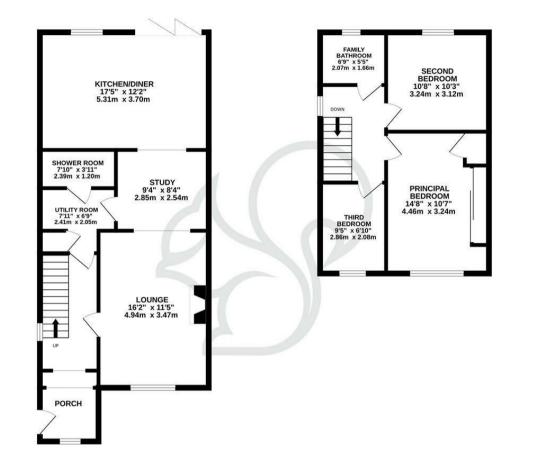

1ST FLOOR 434 sq.ft. (40.3 sq.m.) approx.

TOTAL FLOOR APEA: 1100 SqAf, (10.22 sq.m.) approx. When we water the base madre a next set to the decaracy of the fragments costande them, measurements of doors, wholevas, rooms and any offer items are approximate and nor responsibility is taken for any event measurement. This plan is the initiational engingerose only and bodd be used as such by any prospective purchaser. The sense is the intercommentation of the grown in tested and no guarantee taken the responsibility or deciments on the grown. Made any Memory Coston.