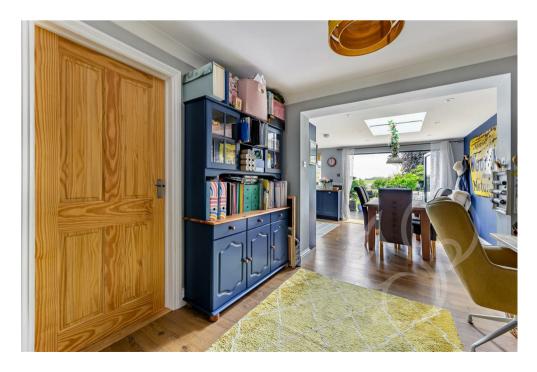

## \*Guide Price £400,000 - £425,000\*

Located in the charming village of Stisted, this three-bedroom semidetached house backing on to rolling green space, this is a true gem waiting to be discovered.

As you step inside, you are greeted by a spacious entrance hall with stairs ascending to the first floor, a living room with a feature fireplace, perfect for entertaining guests or relaxing with your loved ones. One of the highlights of this home is the extended kitchen/diner, illuminated by skylights, creating a bright and airy space to enjoy meals together. The modern kitchen is perfect for whipping up culinary delights, while the utility room adds practicality to everyday living.