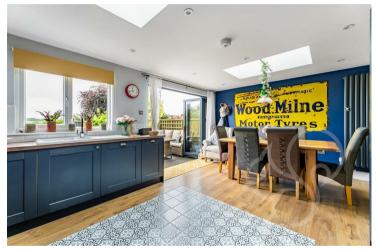

## \*Guide Price £400,000 - £425,000\*

Located in the charming village of Stisted, this three-bedroom semidetached house backing on to rolling green space, this is a true gem waiting to be discovered.

As you step inside, you are greeted by a spacious entrance hall with stairs ascending to the first floor, a living room with a feature fireplace, perfect for entertaining guests or relaxing with your loved ones. One of the highlights of this home is the extended kitchen/diner, illuminated by skylights, creating a bright and airy space to enjoy meals together. The modern kitchen is perfect for whipping up culinary delights, while the utility room adds practicality to everyday living.