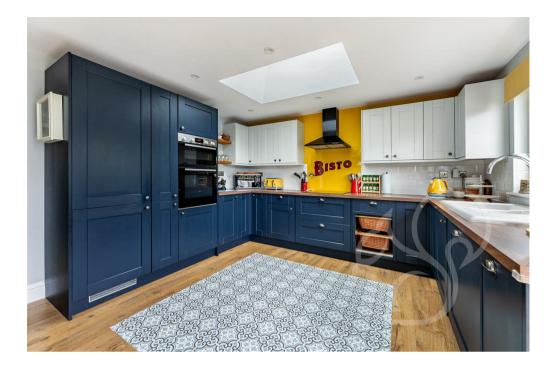

## \*Guide Price £400,000 - £425,000\*

Located in the charming village of Stisted, this three-bedroom semidetached house backing on to rolling green space, this is a true gem waiting to be discovered.

As you step inside, you are greeted by a spacious entrance hall with stairs ascending to the first floor, a living room with a feature fireplace, perfect for entertaining guests or relaxing with your loved ones. One of the highlights of this home is the extended kitchen/diner, illuminated by skylights, creating a bright and airy space to enjoy meals together. The modern kitchen is perfect for whipping up culinary delights, while the utility room adds practicality to everyday living.