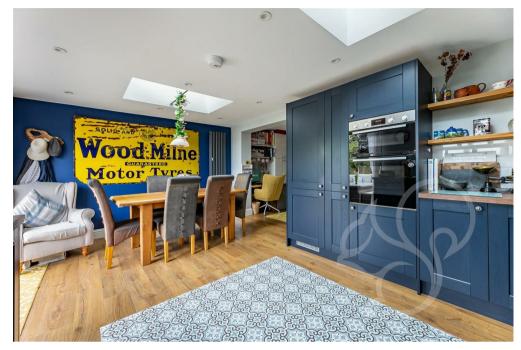

## \*Guide Price £400,000 - £425,000\*

Located in the charming village of Stisted, this three-bedroom semidetached house backing on to rolling green space, this is a true gem waiting to be discovered.

As you step inside, you are greeted by a spacious entrance hall with stairs ascending to the first floor, a living room with a feature fireplace, perfect for entertaining guests or relaxing with your loved ones. One of the highlights of this home is the extended kitchen/diner, illuminated by skylights, creating a bright and airy space to enjoy meals together. The modern kitchen is perfect for whipping up culinary delights, while the utility room adds practicality to everyday living.