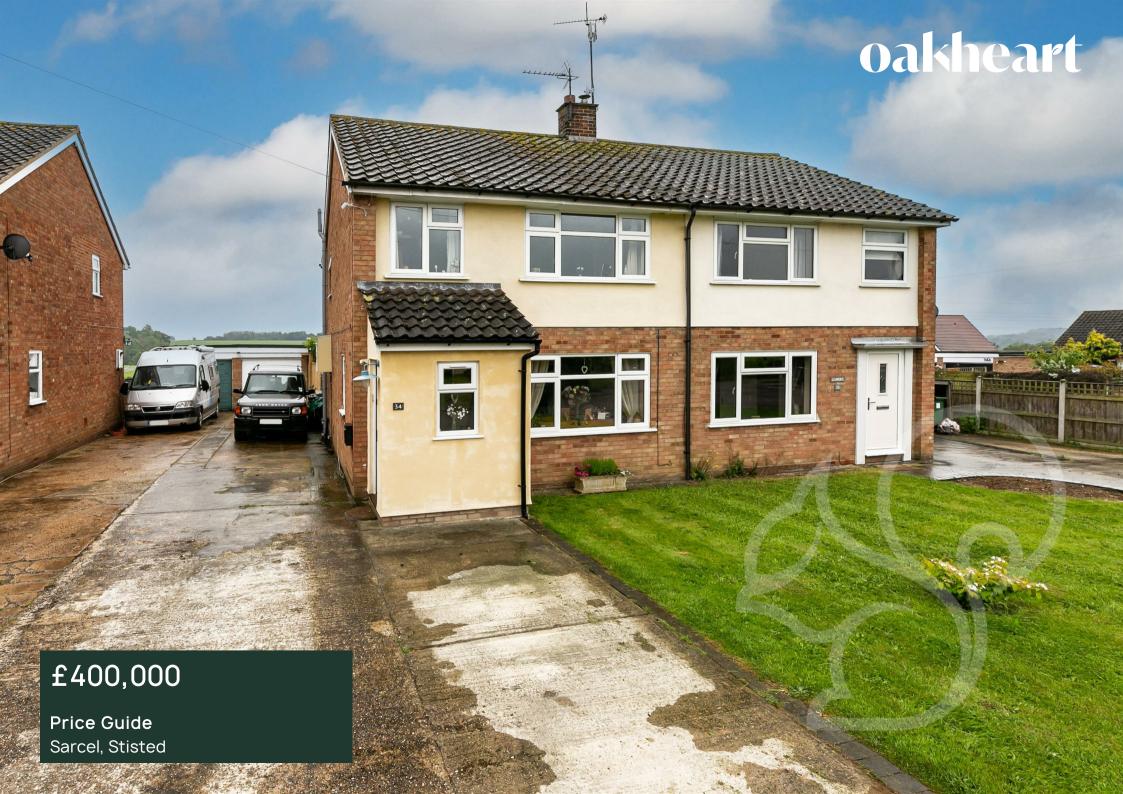

## \*Guide Price £400,000 - £425,000\*

Located in the charming village of Stisted, this three-bedroom semidetached house backing on to rolling green space, this is a true gem waiting to be discovered.

As you step inside, you are greeted by a spacious entrance hall with stairs ascending to the first floor, a living room with a feature fireplace, perfect for entertaining guests or relaxing with your loved ones. One of the highlights of this home is the extended kitchen/diner, illuminated by skylights, creating a bright and airy space to enjoy meals together. The modern kitchen is perfect for whipping up culinary delights, while the utility room adds practicality to everyday living.

Situated in a popular cul-de-sac, this property offers the best of

both worlds - a peaceful setting with field views to the rear, yet close to the amenities of Halstead, Sudbury and Braintree. Parking will never be an issue with space for ample vehicles, including a garage for added convenience.

The immaculate presentation of this home is evident throughout, from the stylish decor to the generous rear garden, providing the perfect backdrop for outdoor gatherings or simply unwinding after a long day. Don't miss the opportunity to make this house your home and enjoy the tranquillity and comfort it has to offer.