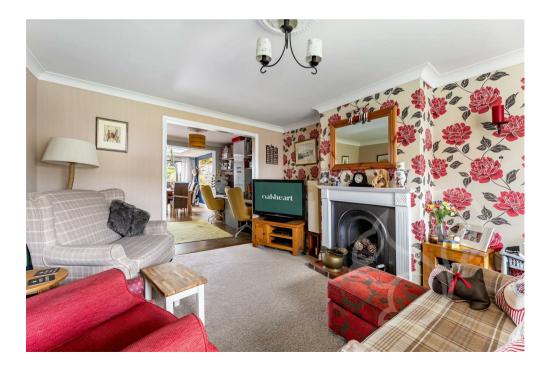

## \*Guide Price £400,000 - £425,000\*

Located in the charming village of Stisted, this three-bedroom semidetached house backing on to rolling green space, this is a true gem waiting to be discovered.

As you step inside, you are greeted by a spacious entrance hall with stairs ascending to the first floor, a living room with a feature fireplace, perfect for entertaining guests or relaxing with your loved ones. One of the highlights of this home is the extended kitchen/diner, illuminated by skylights, creating a bright and airy space to enjoy meals together. The modern kitchen is perfect for whipping up culinary delights, while the utility room adds practicality to everyday living.