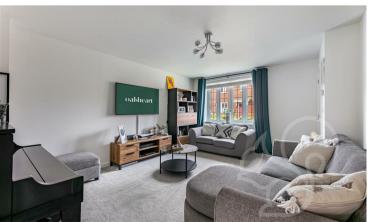

Internally, the property is in turnkey condition throughout, having been updated by the current owners. The living room is a cosy area making for the central hub of this home. With views to the

landscaped rear garden, the kitchen/dining room is a wonderful space. The wood effect flooring compliments the gloss grey cupboards, located at wall and base level. Additionally, the kitchen benefits from a four ring gas hob, eye level oven, inset sink with drainage unit and space for white goods, such as dishwasher and fridge/freezer. The dining area is well sized and double french doors provide floods of natural light and access to the rear garden. Adjoining the kitchen/diner is the utility room and cloakroom, both tastefully finished.