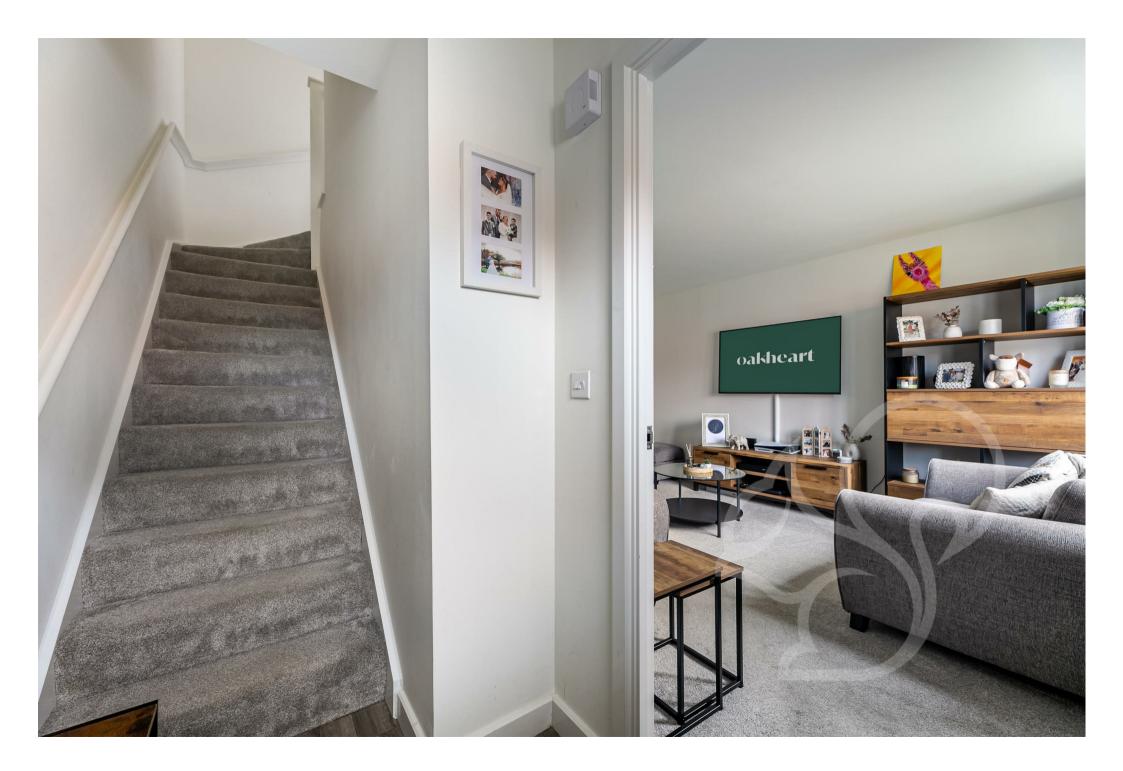

To the first floor are three well proportioned bedrooms and family bathroom. The principal bedroom is a considerable size, boasting built in wardrobes and an ensuite. With a walk in shower, low level WC and hand wash basin, the ensuite is a great addition to the master bedroom. Bedroom two can easily be used as a generous double bedroom. The third bedroom is utilised by the owners as a dressing area; and would also make a handy home office. The family bathroom concludes the accommodation, comprising of; panelled bath, low level WC and hand wash basin.