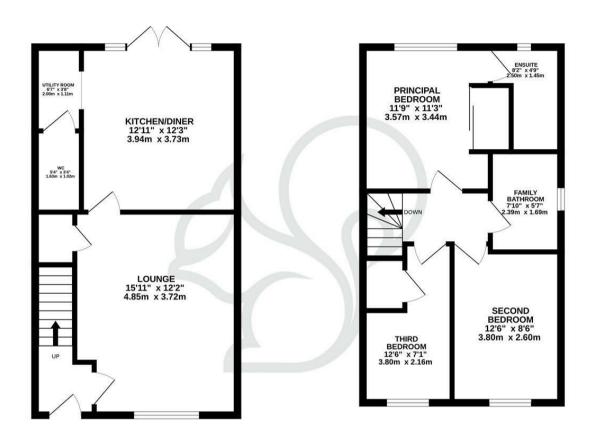

GROUND FLOOR 458 sq.ft. (42.6 sq.m.) approx. 1ST FLOOR 433 sq.ft. (40.2 sq.m.) approx.

TOTAL FLOOR AREA: 891 sq.ft. (82.8 sq.m.) approx.

White every attempt has been made to ensure the accuracy of the floorplan contained here, measurements of some windows from the displaned of the floor send of the floor of the fl