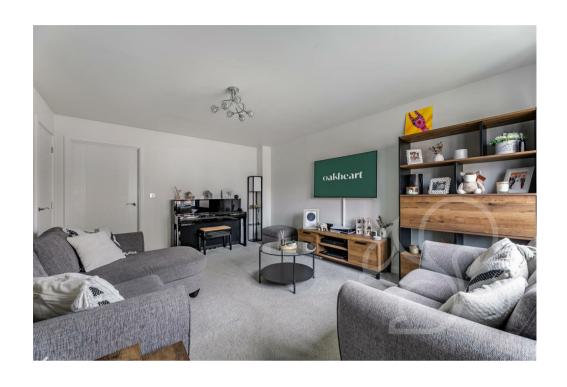

Internally, the property is in turnkey condition throughout, having been updated by the current owners. The living room is a cosy area making for the central hub of this home. With views to the

landscaped rear garden, the kitchen/dining room is a wonderful space. The wood effect flooring compliments the gloss grey cupboards, located at wall and base level. Additionally, the kitchen benefits from a four ring gas hob, eye level oven, inset sink with drainage unit and space for white goods, such as dishwasher and fridge/freezer. The dining area is well sized and double french doors provide floods of natural light and access to the rear garden. Adjoining the kitchen/diner is the utility room and cloakroom, both tastefully finished.