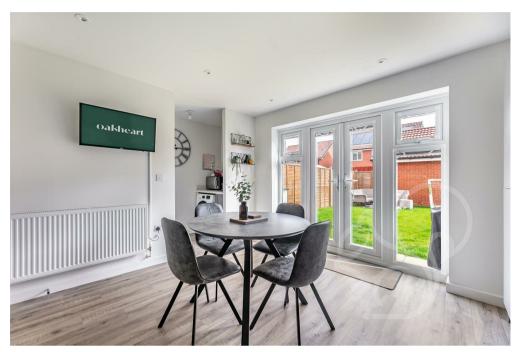

Internally, the property is in turnkey condition throughout, having been updated by the current owners. The living room is a cosy area making for the central hub of this home. With views to the

landscaped rear garden, the kitchen/dining room is a wonderful space. The wood effect flooring compliments the gloss grey cupboards, located at wall and base level. Additionally, the kitchen benefits from a four ring gas hob, eye level oven, inset sink with drainage unit and space for white goods, such as dishwasher and fridge/freezer. The dining area is well sized and double french doors provide floods of natural light and access to the rear garden. Adjoining the kitchen/diner is the utility room and cloakroom, both tastefully finished.