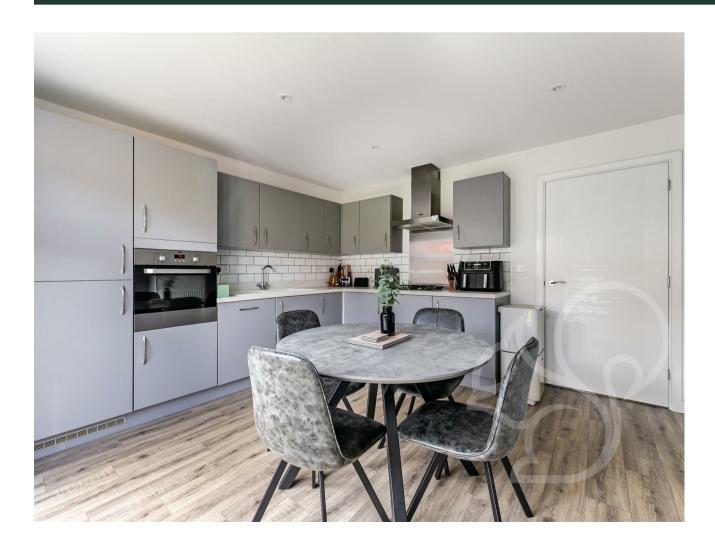

Internally, the property is in turnkey condition throughout, having been updated by the current owners. The living room is a cosy area making for the central hub of this home. With views to the

landscaped rear garden, the kitchen/dining room is a wonderful space. The wood effect flooring compliments the gloss grey cupboards, located at wall and base level. Additionally, the kitchen benefits from a four ring gas hob, eye level oven, inset sink with drainage unit and space for white goods, such as dishwasher and fridge/freezer. The dining area is well sized and double french doors provide floods of natural light and access to the rear garden. Adjoining the kitchen/diner is the utility room and cloakroom, both tastefully finished.