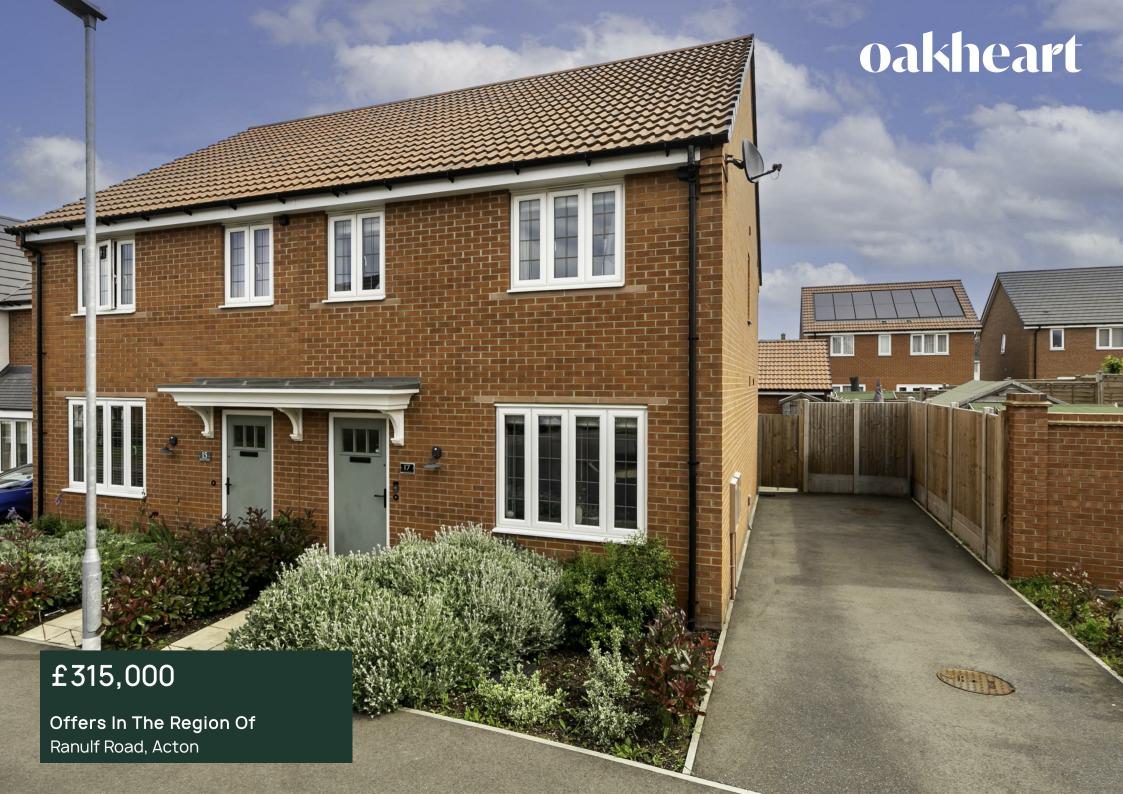

Occupying a pleasant position within a widely regarded development in the quaint Suffolk village of Acton is this nicely appointed and well presented three bedroom home. Allowing off street parking for two vehicles, two double bedrooms and a well landscaped rear garden, this property is not one to be missed.

Internally, the property is in turnkey condition throughout, having been updated by the current owners. The living room is a cosy area making for the central hub of this home. With views to the

landscaped rear garden, the kitchen/dining room is a wonderful space. The wood effect flooring compliments the gloss grey cupboards, located at wall and base level. Additionally, the kitchen benefits from a four ring gas hob, eye level oven, inset sink with drainage unit and space for white goods, such as dishwasher and fridge/freezer. The dining area is well sized and double french doors provide floods of natural light and access to the rear garden. Adjoining the kitchen/diner is the utility room and cloakroom, both tastefully finished.