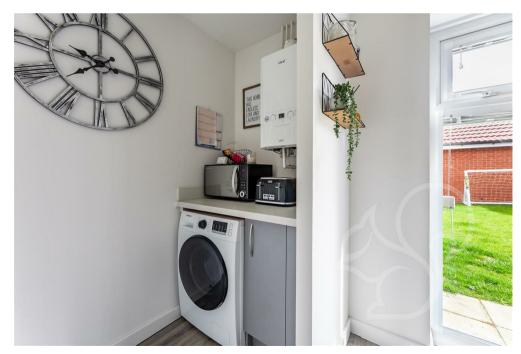

Internally, the property is in turnkey condition throughout, having been updated by the current owners. The living room is a cosy area making for the central hub of this home. With views to the

landscaped rear garden, the kitchen/dining room is a wonderful space. The wood effect flooring compliments the gloss grey cupboards, located at wall and base level. Additionally, the kitchen benefits from a four ring gas hob, eye level oven, inset sink with drainage unit and space for white goods, such as dishwasher and fridge/freezer. The dining area is well sized and double french doors provide floods of natural light and access to the rear garden. Adjoining the kitchen/diner is the utility room and cloakroom, both tastefully finished.