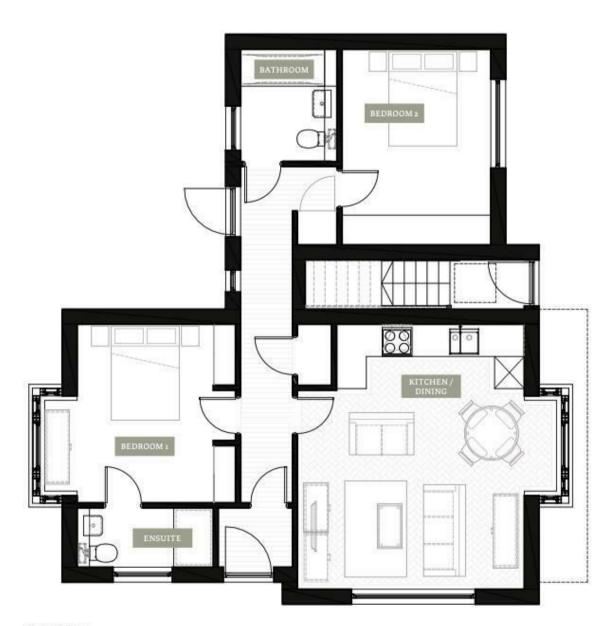

\*Images depict Plot 46, The Brambles. \*Area images depict locations close to the development

Ground floor