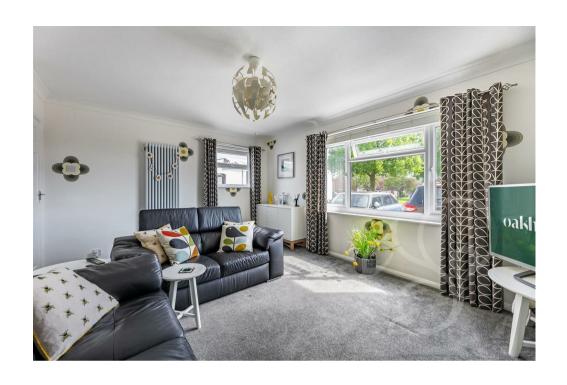

Downstairs the proportions on the home are particularly special with space for those who like to entertaining family and friends. The modern kitchen features olive green shaker style units with wrought iron style handles and a mosaic splash back. The kitchen has a small island style sink that opens to the second reception room which is ideal as a dining room or snug. The extra reception room is a handy space to enjoy together, it also opens via patio doors to the garden patio. At the front aspect is the main living room which is spacious with a cosy decorative style to suit colder evenings in the winter. Externally the naturally private back garden is well appointed with mature trees, offering a peaceful retreat for relaxation or