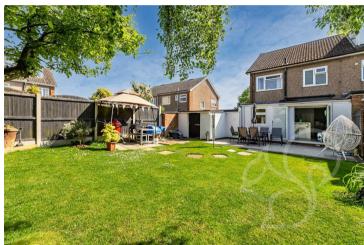

Downstairs the proportions on the home are particularly special with space for those who like to entertaining family and friends. The modern kitchen features olive green shaker style units with wrought iron style handles and a mosaic splash back. The kitchen has a small island style sink that opens to the second reception room which is ideal as a dining room or snug. The extra reception room is a handy space to enjoy together, it also opens via patio doors to the garden patio. At the front aspect is the main living room which is spacious with a cosy decorative style to suit colder evenings in the winter. Externally the naturally private back garden is well appointed with mature trees, offering a peaceful retreat for relaxation or

entertaining guests. There is also rear access to the garage and two separate patio seating areas.

Situated on a no-through road, this home ensures a peaceful and safe environment with open fields at the end of the road.