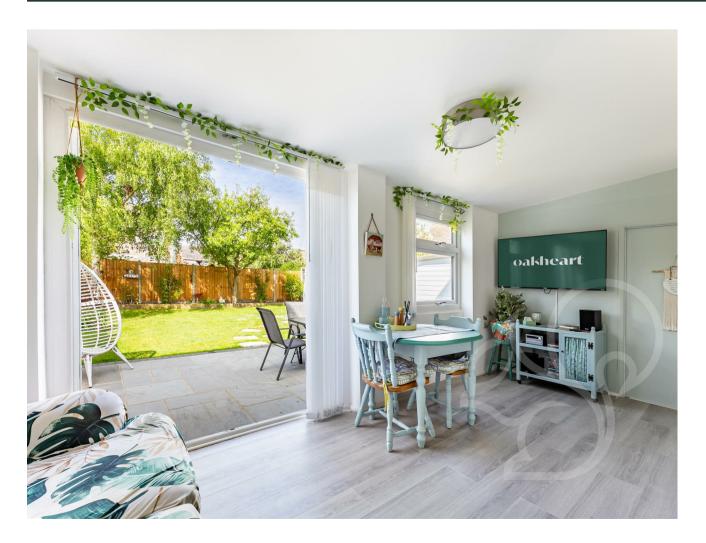

Downstairs the proportions on the home are particularly special with space for those who like to entertaining family and friends. The modern kitchen features olive green shaker style units with wrought iron style handles and a mosaic splash back. The kitchen has a small island style sink that opens to the second reception room which is ideal as a dining room or snug. The extra reception room is a handy space to enjoy together, it also opens via patio doors to the garden patio. At the front aspect is the main living room which is spacious with a cosy decorative style to suit colder evenings in the winter. Externally the naturally private back garden is well appointed with mature trees, offering a peaceful retreat for relaxation or