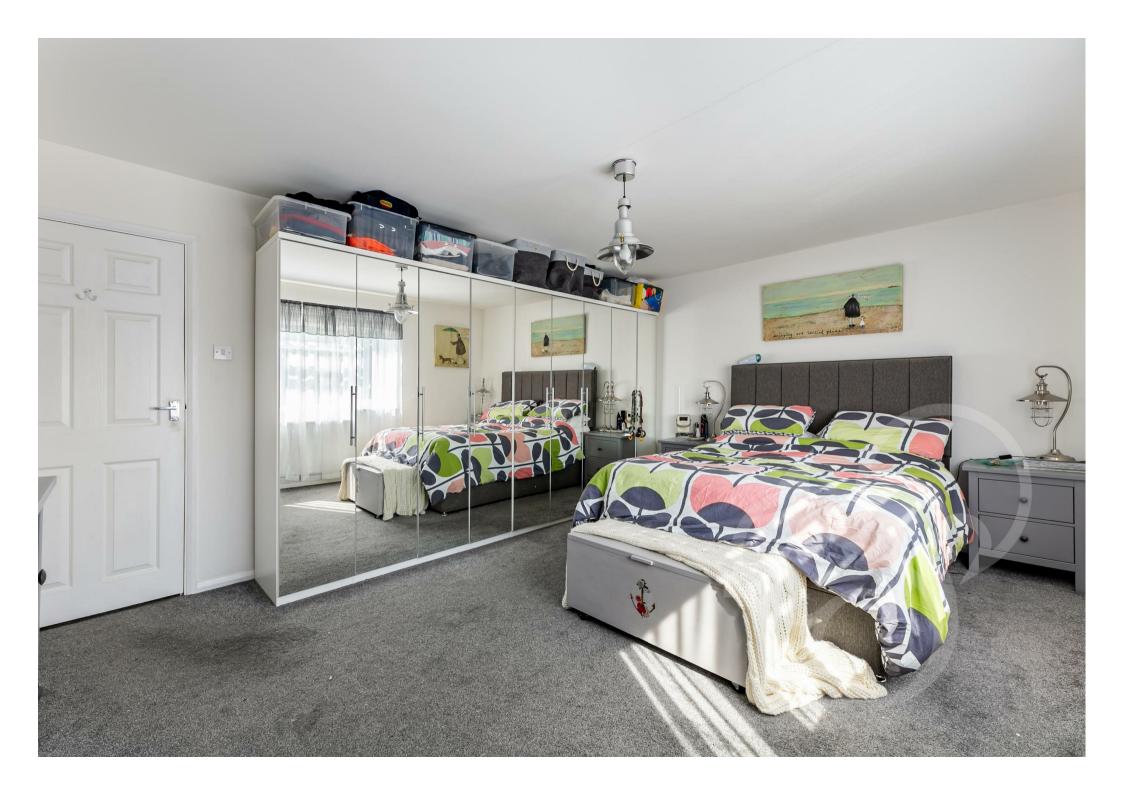

As you step into the house, you'll be greeted by a handy storm porch which furthers to a bright hallway with the stairs to the first floor. On the first floor are two double bedrooms with an attractive contemporary bathroom which is fully tiled with marble effect tiles, a p shaped bath with thermostatic shower over and a heated towel rail.