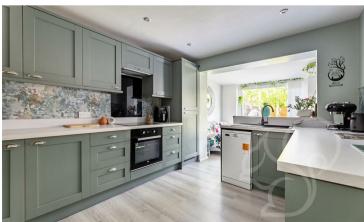

Downstairs the proportions on the home are particularly special with space for those who like to entertaining family and friends. The modern kitchen features olive green shaker style units with wrought iron style handles and a mosaic splash back. The kitchen has a small island style sink that opens to the second reception room which is ideal as a dining room or snug. The extra reception room is a handy space to enjoy together, it also opens via patio doors to the garden patio. At the front aspect is the main living room which is spacious with a cosy decorative style to suit colder evenings in the winter. Externally the naturally private back garden is well appointed with mature trees, offering a peaceful retreat for relaxation or