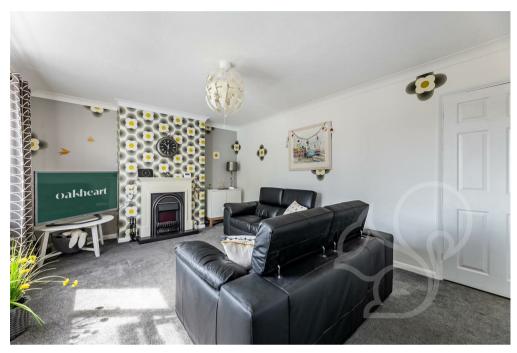

Downstairs the proportions on the home are particularly special with space for those who like to entertaining family and friends. The modern kitchen features olive green shaker style units with wrought iron style handles and a mosaic splash back. The kitchen has a small island style sink that opens to the second reception room which is ideal as a dining room or snug. The extra reception room is a handy space to enjoy together, it also opens via patio doors to the garden patio. At the front aspect is the main living room which is spacious with a cosy decorative style to suit colder evenings in the winter. Externally the naturally private back garden is well appointed with mature trees, offering a peaceful retreat for relaxation or