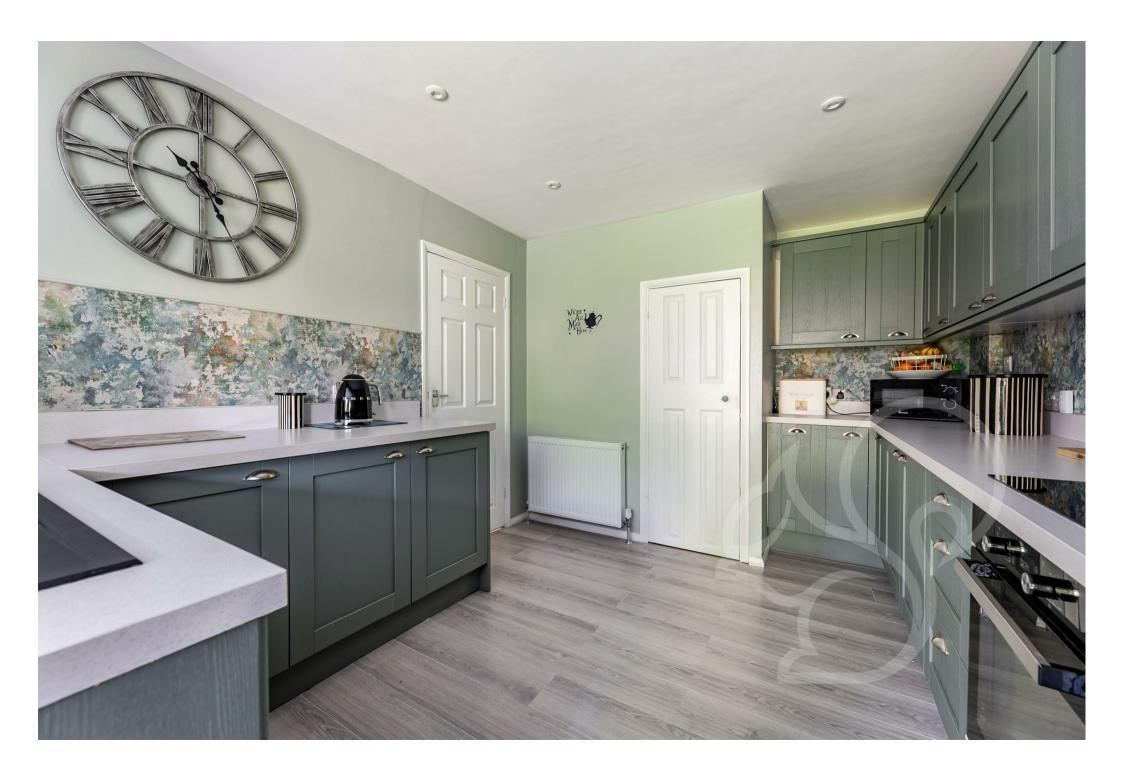

Downstairs the proportions on the home are particularly special with space for those who like to entertaining family and friends. The modern kitchen features olive green shaker style units with wrought iron style handles and a mosaic splash back. The kitchen has a small island style sink that opens to the second reception room which is ideal as a dining room or snug. The extra reception room is a handy space to enjoy together, it also opens via patio doors to the garden patio. At the front aspect is the main living room which is spacious with a cosy decorative style to suit colder evenings in the winter. Externally the naturally private back garden is well appointed with mature trees, offering a peaceful retreat for relaxation or