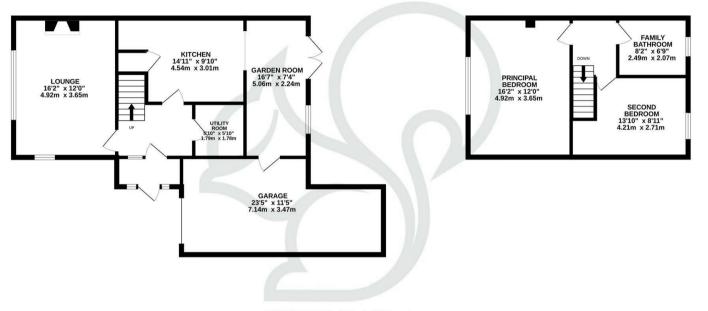

Don't miss out on the opportunity to own this lovely home in a desirable location. Contact us today to arrange a viewing and make Parklands Close your new address in Glemsford!

GROUND FLOOR 805 sq.ft. (74.7 sq.m.) approx. 1ST FLOOR 411 sq.ft. (38.2 sq.m.) approx.

TOTAL FLOOR AREA: 1216 sq.ft. (112.9 sq.m.) approx.

Whitst every attempt has been made to ensure the accuracy of the flooplan contained here, measurements of dones windows, crowns and any other items are approximate and no responsibility is taken for any recommission or mis-statement. This plan is for illustrative purposes only and should be used as such by any prospective purchaser. The scheme of the properties of the p