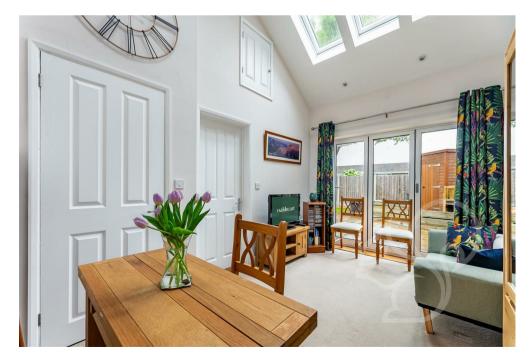

Upon approach this property is positioned behind a block paved driveway allowing off street parking for several vehicles. Entry is gained to a welcoming entrance hall with stairs rising to the first floor. The lounge/diner spans the depth of the property enjoying plentiful natural light flow from a bay fronted window and french style doors opening to the rear garden. The kitchen enjoys a traditional finish fit with a range of wood effect base units topped with black