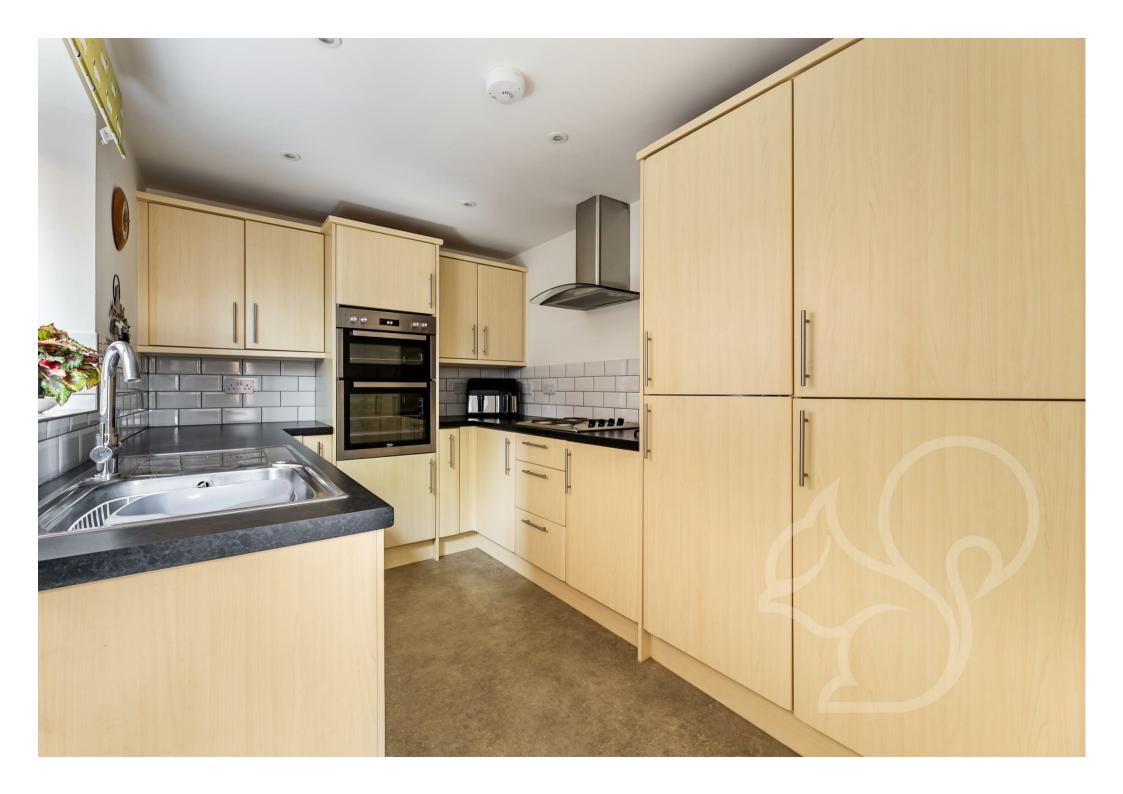

Upon approach this property is positioned behind a block paved driveway allowing off street parking for several vehicles. Entry is gained to a welcoming entrance hall with stairs rising to the first floor. The lounge/diner spans the depth of the property enjoying plentiful natural light flow from a bay fronted window and french style doors opening to the rear garden. The kitchen enjoys a traditional finish fit with a range of wood effect base units topped with black

stone effect work surfaces, integral eye level oven, four ring gas hob, white tiled splash backs, integrated fridge freezer and a ceramic sink and drainer units with chrome mixer taps overlooking to rear garden. The kitchen furthers to an internal hallway allowing access to the annex and garage. To the first floor are four well sized double bedrooms. The principal bedroom further offers ensuite facilities comprising of a shower cubicle, low level WC and wash hand basin. The family bathroom comprises of a panel bath, corner shower cubicle, low level WC and vanity unit.