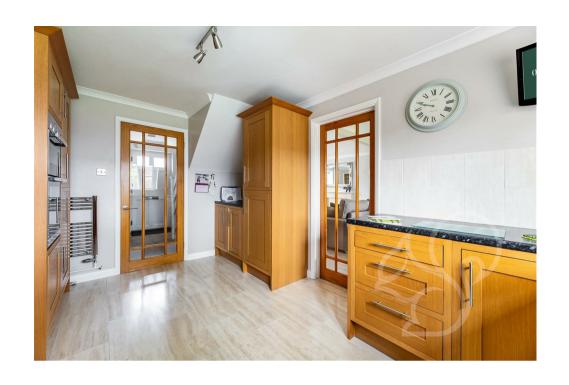

Upon approach this property is positioned behind a block paved driveway allowing off street parking for several vehicles. Entry is gained to a welcoming entrance hall with stairs rising to the first floor. The lounge/diner spans the depth of the property enjoying plentiful natural light flow from a bay fronted window and french style doors opening to the rear garden. The kitchen enjoys a traditional finish fit with a range of wood effect base units topped with black

stone effect work surfaces, integral eye level oven, four ring gas hob, white tiled splash backs, integrated fridge freezer and a ceramic sink and drainer units with chrome mixer taps overlooking to rear garden. The kitchen furthers to an internal hallway allowing access to the annex and garage. To the first floor are four well sized double bedrooms. The principal bedroom further offers ensuite facilities comprising of a shower cubicle, low level WC and wash hand basin. The family bathroom comprises of a panel bath, corner shower cubicle, low level WC and vanity unit.