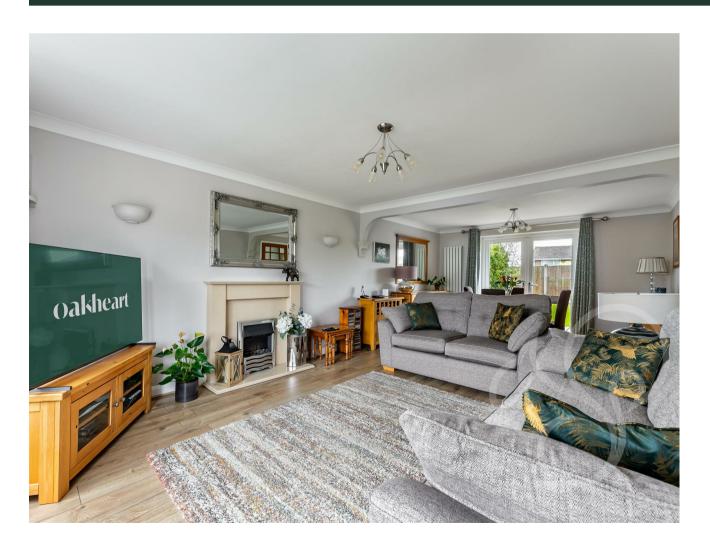

Upon approach this property is positioned behind a block paved driveway allowing off street parking for several vehicles. Entry is gained to a welcoming entrance hall with stairs rising to the first floor. The lounge/diner spans the depth of the property enjoying plentiful natural light flow from a bay fronted window and french style doors opening to the rear garden. The kitchen enjoys a traditional finish fit with a range of wood effect base units topped with black