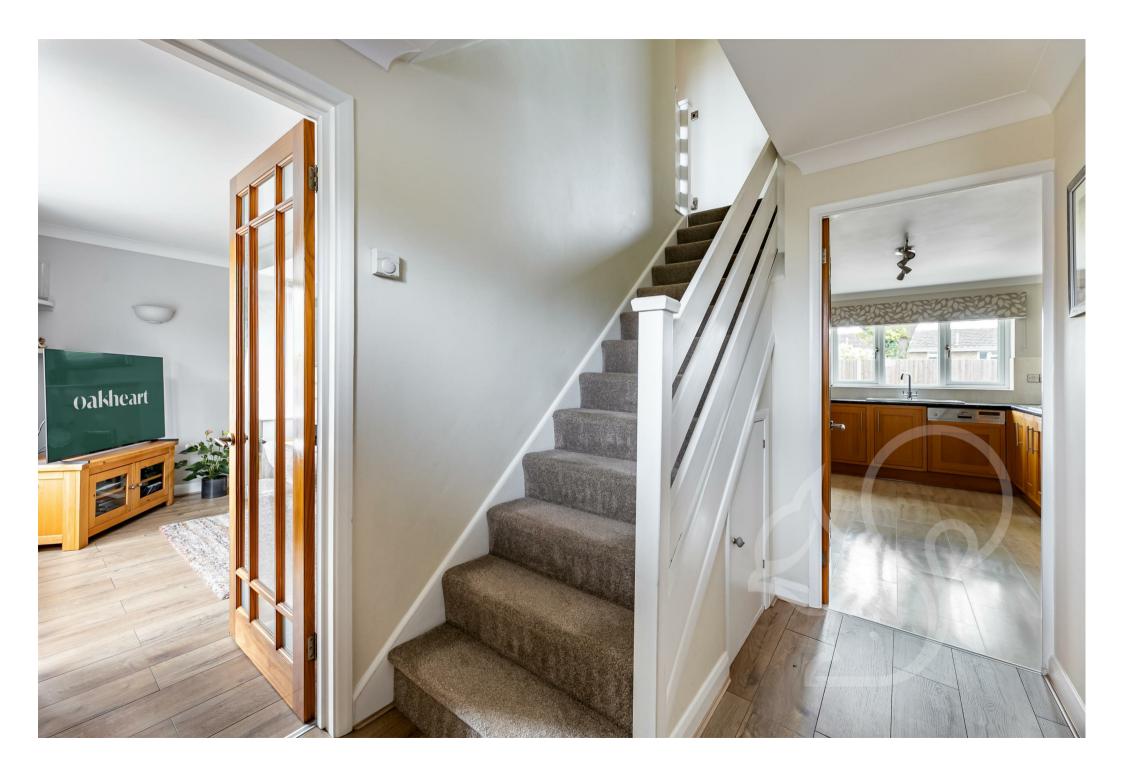

Upon approach this property is positioned behind a block paved driveway allowing off street parking for several vehicles. Entry is gained to a welcoming entrance hall with stairs rising to the first floor. The lounge/diner spans the depth of the property enjoying plentiful natural light flow from a bay fronted window and french style doors opening to the rear garden. The kitchen enjoys a traditional finish fit with a range of wood effect base units topped with black