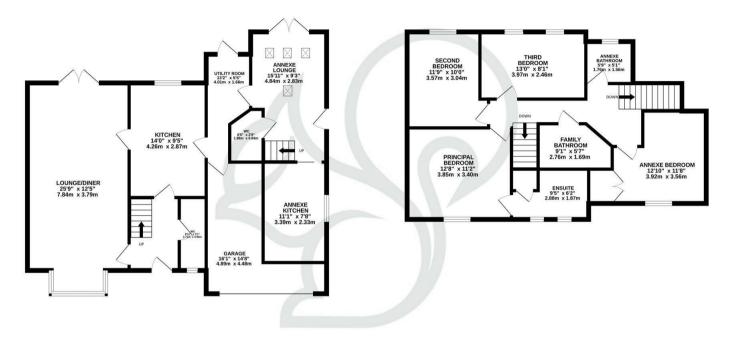

## TOTAL FLOOR AREA: 1709 sq.ft. (158.7 sq.m.) approx.

Whilst every attempt has been made to ensure the accuracy of the floorplan contained here, measurements of doors, windows, rooms and any other tems are approximate and no responsibility is taken for any error, omission or mis-statement. This plan is for illustrative purposes only and should be used as such by any prospective purchaser. The services, systems and appliances shown have not been tested and no guarantee as to their operability or efficiency can be given.

Made with Metropix ©2024

Agents Note: Whilst every care has been taken to prepare these particulars, they are for guidance purposes only. All measurements are approximate and are for general guidance purposes only and whilst every care has been taken to ensure their accuracy, they should not be relied upon.