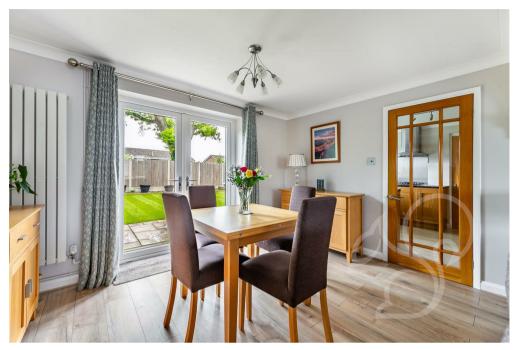

Upon approach this property is positioned behind a block paved driveway allowing off street parking for several vehicles. Entry is gained to a welcoming entrance hall with stairs rising to the first floor. The lounge/diner spans the depth of the property enjoying plentiful natural light flow from a bay fronted window and french style doors opening to the rear garden. The kitchen enjoys a traditional finish fit with a range of wood effect base units topped with black

The rear garden has been well landscaped commencing with a large paved seating terrace that leads to an area of lawn bordered by various shrubs. To the rear of the plot is a raised decking area with a timber shed for external dry storage space.