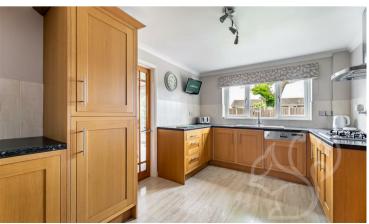

Upon approach this property is positioned behind a block paved driveway allowing off street parking for several vehicles. Entry is gained to a welcoming entrance hall with stairs rising to the first floor. The lounge/diner spans the depth of the property enjoying plentiful natural light flow from a bay fronted window and french style doors opening to the rear garden. The kitchen enjoys a traditional finish fit with a range of wood effect base units topped with black

stone effect work surfaces, integral eye level oven, four ring gas hob, white tiled splash backs, integrated fridge freezer and a ceramic sink and drainer units with chrome mixer taps overlooking to rear garden. The kitchen furthers to an internal hallway allowing access to the annex and garage. To the first floor are four well sized double bedrooms. The principal bedroom further offers ensuite facilities comprising of a shower cubicle, low level WC and wash hand basin. The family bathroom comprises of a panel bath, corner shower cubicle, low level WC and vanity unit.