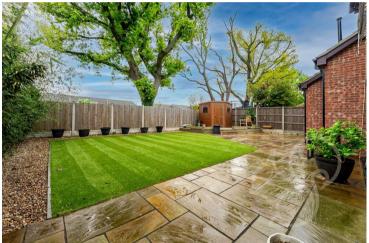

The rear garden has been well landscaped commencing with a large paved seating terrace that leads to an area of lawn bordered by various shrubs. To the rear of the plot is a raised decking area with a timber shed for external dry storage space.