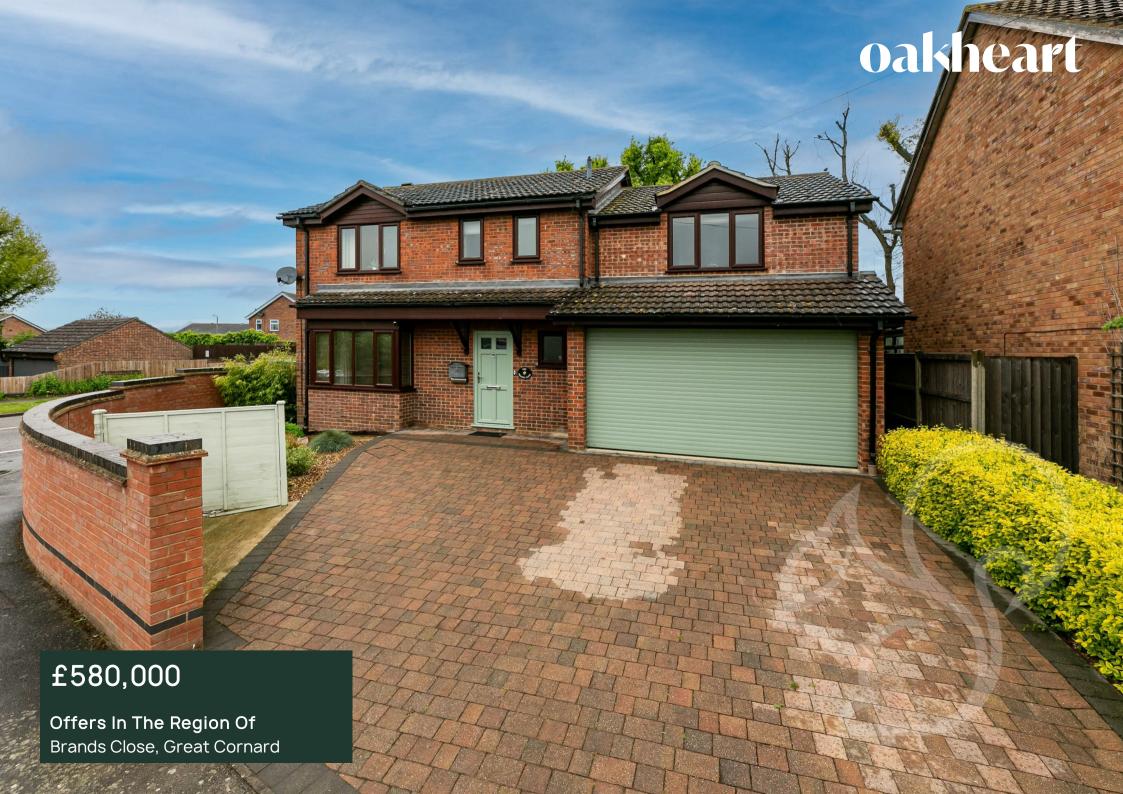

A substantial and versatile four bedroom detached family home occupying a favourable position on the widely regarded Hedgerows estate in Great Cornard. This home is located within close walking distance to local schooling offering a self contained annex, four double bedrooms, off street parking and a well landscaped rear garden making for the ideal family home.

Upon approach this property is positioned behind a block paved driveway allowing off street parking for several vehicles. Entry is gained to a welcoming entrance hall with stairs rising to the first floor. The lounge/diner spans the depth of the property enjoying plentiful natural light flow from a bay fronted window and french style doors opening to the rear garden. The kitchen enjoys a traditional finish fit with a range of wood effect base units topped with black