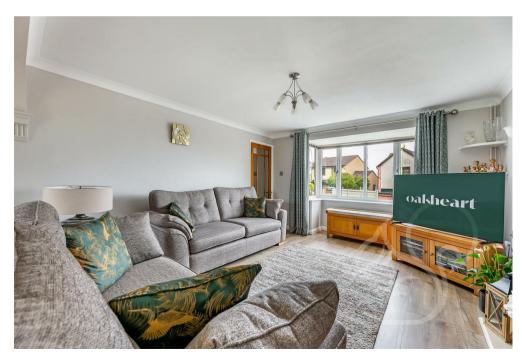

Upon approach this property is positioned behind a block paved driveway allowing off street parking for several vehicles. Entry is gained to a welcoming entrance hall with stairs rising to the first floor. The lounge/diner spans the depth of the property enjoying plentiful natural light flow from a bay fronted window and french style doors opening to the rear garden. The kitchen enjoys a traditional finish fit with a range of wood effect base units topped with black