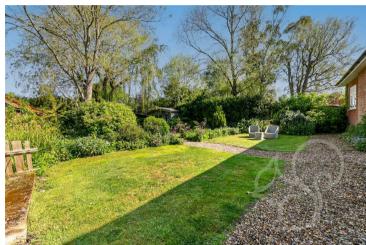

One of the standout features of this bungalow is its mature grounds, offering a peaceful retreat surrounded by nature. In addition the garden benefits a greenhouse, and two large timber built summerhouses that may be perfect as an outdoor gym, home office or play room. At the front aspect there is parking space for several vehicles in the gated driveway.