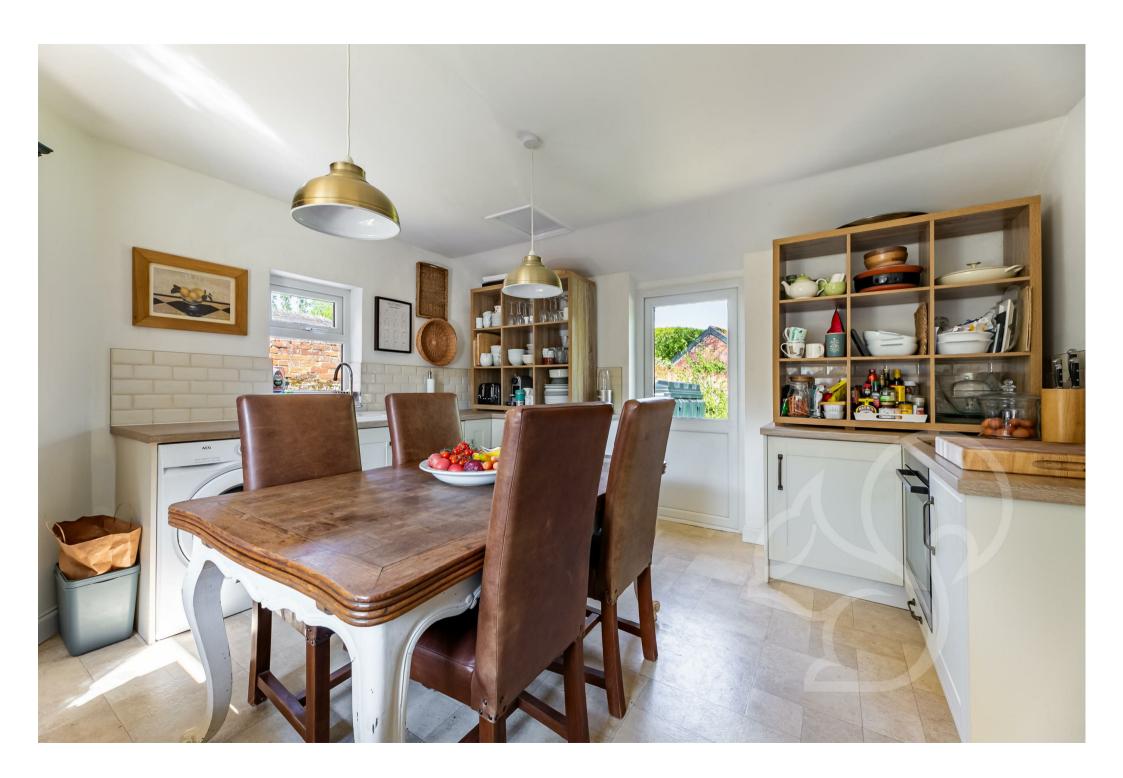

the rear aspect that enjoy views over the established back garden. Towards the rear aspect is the well appointed kitchen which has been bespoke fitted. It boasts features that include; Wood effect work surfaces, metro tiled splash backs, a white ceramic sink and drainer unit, four ring hob, space for white goods and an additional door to the garden.