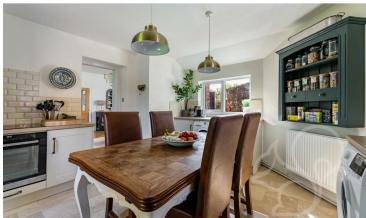

the rear aspect that enjoy views over the established back garden. Towards the rear aspect is the well appointed kitchen which has been bespoke fitted. It boasts features that include; Wood effect work surfaces, metro tiled splash backs, a white ceramic sink and drainer unit, four ring hob, space for white goods and an additional door to the garden.