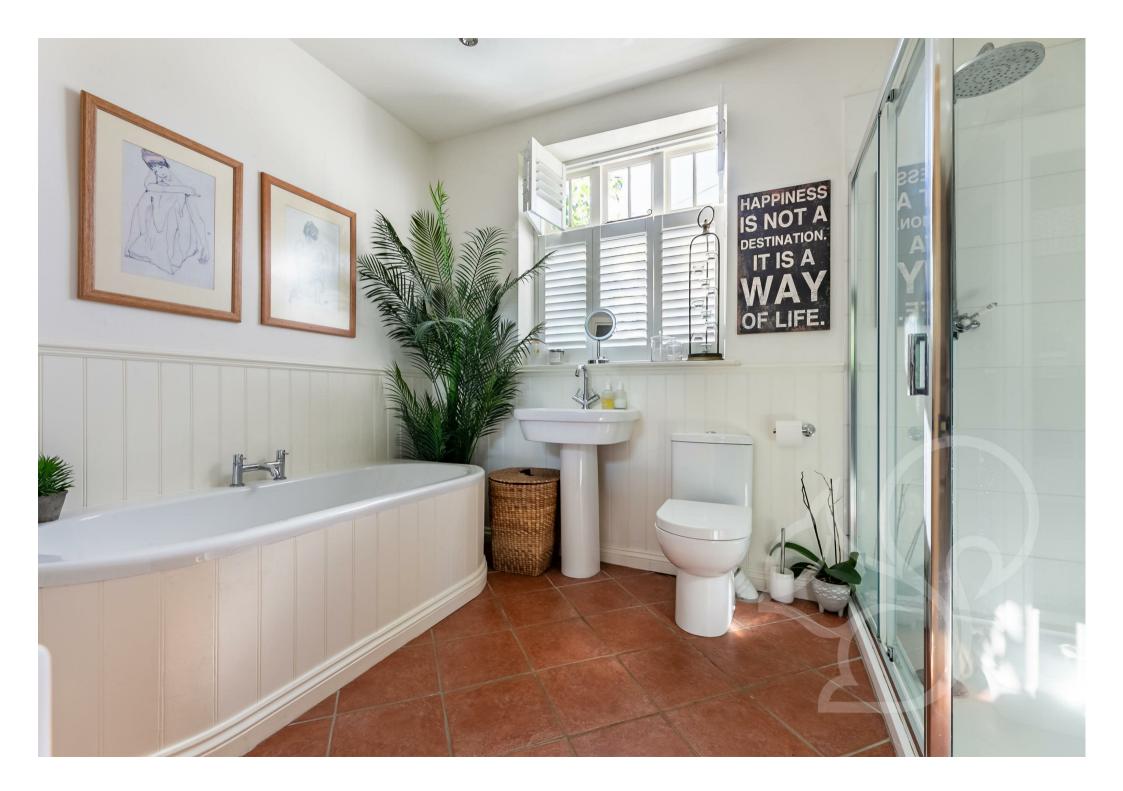

Both bedrooms are beautifully finished and have traditional column style radiators with the convenience of modern day efficiency. They are serviced by a large four piece bathroom suite with clay tile flooring and fitted shutters on the window.