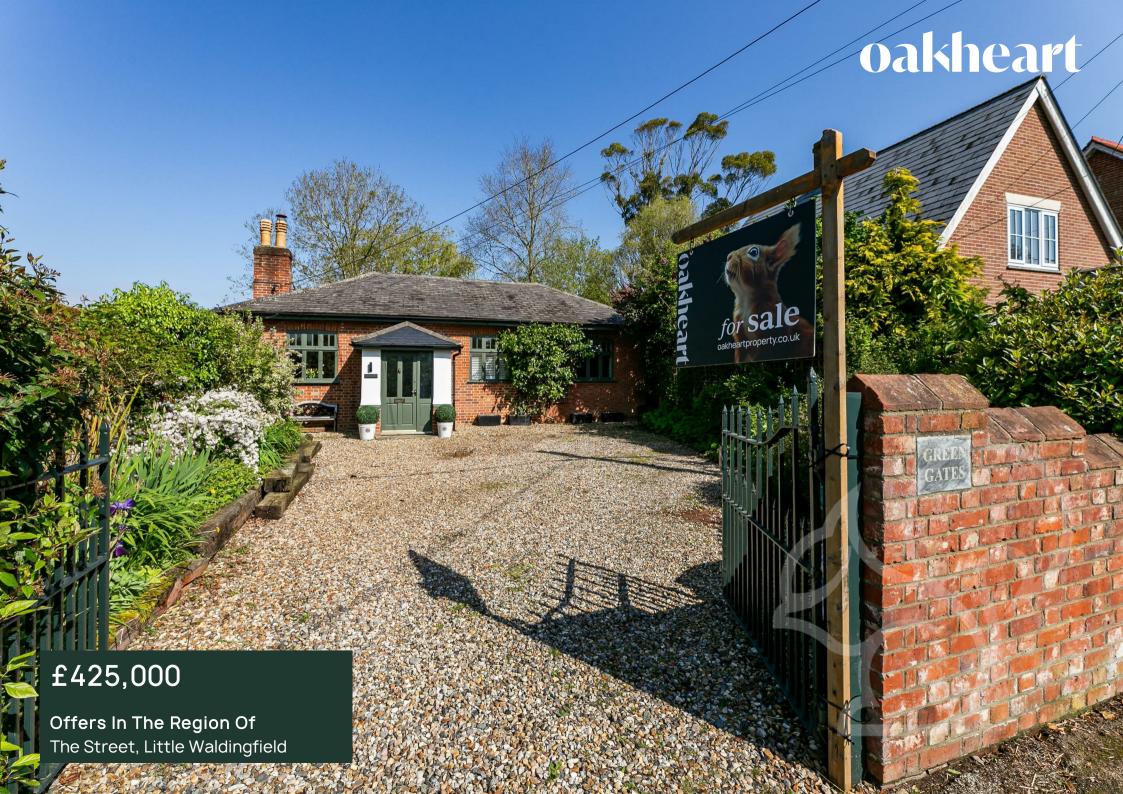

A charming detached single level dwelling located on The Street in the picturesque Village of Little Waldingfield. This property boasts a delightful blend of modern fixtures and fittings amidst traditional charm, making it a truly special find that is in 'turn key' condition for the next lucky owner.

One of the standout features of this bungalow is its mature grounds, offering a peaceful retreat surrounded by nature. In addition the garden benefits a greenhouse, and two large timber built summerhouses that may be perfect as an outdoor gym, home office or play room. At the front aspect there is parking space for several vehicles in the gated driveway.