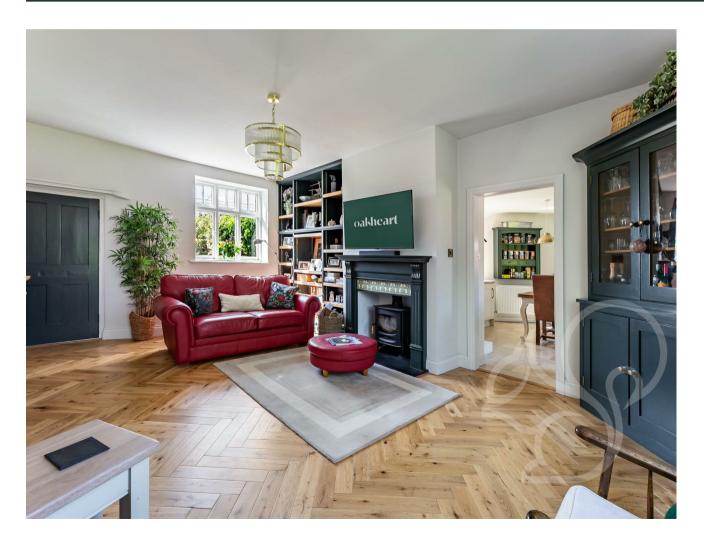

As you step inside, you are greeted by a cosy living room featuring herringbone timber flooring and a lovely log burner, perfect for those chilly evenings. This effortless reception space has been tastefully designed to incorporate plenty of storage with the bonus of fitted shelving and low level storage. It also has dual patio doors at