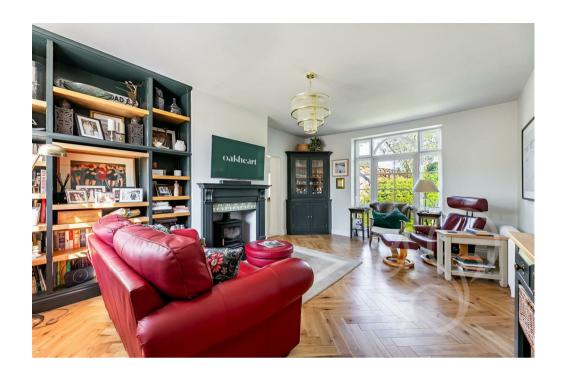

As you step inside, you are greeted by a cosy living room featuring herringbone timber flooring and a lovely log burner, perfect for those chilly evenings. This effortless reception space has been tastefully designed to incorporate plenty of storage with the bonus of fitted shelving and low level storage. It also has dual patio doors at