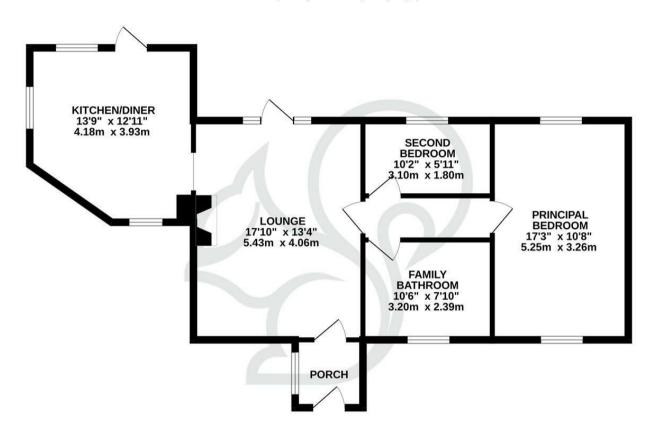

## GROUND FLOOR 771 sq.ft. (71.6 sq.m.) approx.

## TOTAL FLOOR AREA: 771 sq.ft. (71.6 sq.m.) approx.

Whilst every attempt has been made to ensure the accuracy of the floorplan contained here, measurements of doors, windows, rooms and any other items are approximate and no responsibility is taken for any error, prospective purchaser. The service, systems and appliances shown have not been tested and no guarantee as to their operability or efficiency can be given. Made with Meropus ©2024.