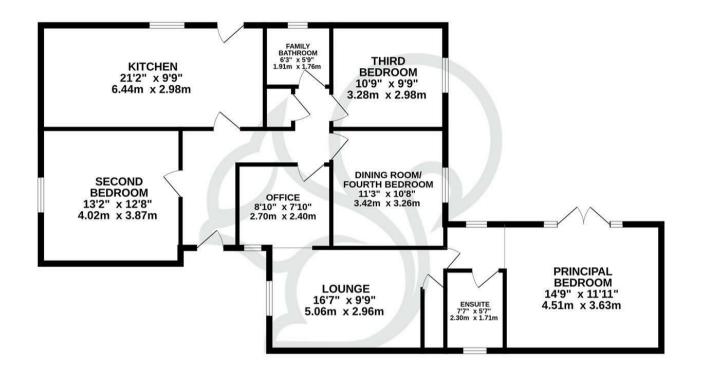

#### GROUND FLOOR 1224 sq.ft. (113.7 sq.m.) approx.

#### TOTAL FLOOR AREA : 1224 sq.ft. (113.7 sq.m.) approx.

Whilst every attempt has been made to ensure the accuracy of the floorplan contained here, measurements of doors, windows, rooms and any other items are approximate and no responsibility is taken for any error, omission or mis statement. This pian is for illustrative purposes only and should be used as such by any prospective purchaser. The services, systems and appliances shown have not been tested and no guarantee as to their operability or efficiency can be given. Made with Metropix ©2024