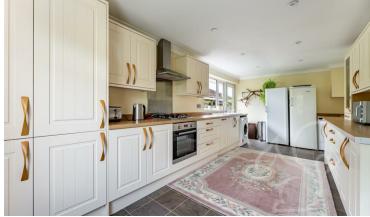

Upon approach this bungalow is discreetly positioned behind a gravel driveway allowing off street parking for several vehicles. Entry is gained to a welcoming entrance hall allowing access to the internal accommodation space. The kitchen enjoys a traditional finish fit with a range of attractive cream floor and wall mounted units topped with wood effect work surfaces, integral oven with four ring gas hob and stainless steel extractor fan, ceramic sink and drainer unit with chrome mixer tap and door opening to the garden. The lounge lends itself to being the central hub of this home enjoying views over the front aspect. This bungalow further benefits from a study providing the versatility of use as a snug. The principal suite boasts ensuite facilities comprising of a shower cubicle, low level WC and wash hand basin. The principal bedroom further features french-style doors opening to the rear garden. The family bathroom offers a sleek fully tiled finish comprising of a P shaped bath with shower over the tub, low level WC and wash hand basin. The rear garden provides a paved finish enclosed by a range of established shrubs and plants making for a private and tranquil setting. There is a timber pergola providing the ideal external seating space.