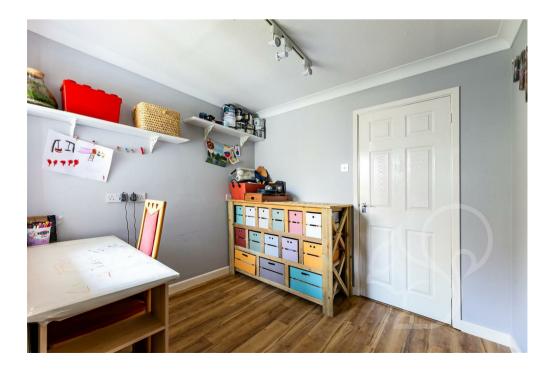

Upon approach this bungalow is discreetly positioned behind a gravel driveway allowing off street parking for several vehicles. Entry is gained to a welcoming entrance hall allowing access to the internal accommodation space. The kitchen enjoys a traditional finish fit with a range of attractive cream floor and wall mounted units topped with wood effect work surfaces, integral oven with four ring gas hob and stainless steel extractor fan, ceramic sink and drainer unit with chrome mixer tap and door opening to the garden. The lounge lends itself to being the central hub of this home enjoying views over the front aspect. This bungalow further benefits from a study providing the versatility of use as a snug. The principal suite boasts ensuite facilities comprising of a shower cubicle, low level WC and wash hand basin. The principal bedroom further features french-style doors opening to the rear garden. The family bathroom offers a sleek fully tiled finish comprising of a P shaped bath with shower over the tub, low level WC and wash hand basin. The rear garden provides a paved finish enclosed by a range of established shrubs and plants making for a private and tranquil setting. There is a timber pergola providing the ideal external seating space.