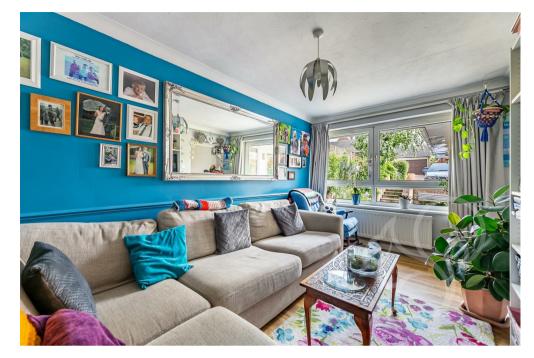

Upon approach this bungalow is discreetly positioned behind a gravel driveway allowing off street parking for several vehicles. Entry is gained to a welcoming entrance hall allowing access to the internal accommodation space. The kitchen enjoys a traditional finish fit with a range of attractive cream floor and wall mounted units topped with wood effect work surfaces, integral oven with four ring gas hob and stainless steel extractor fan, ceramic sink and drainer unit with chrome mixer tap and door opening to the garden. The lounge lends itself to being the central hub of this home enjoying views over the front aspect. This bungalow further benefits from a study providing the versatility of use as a snug. The principal suite boasts ensuite facilities comprising of a shower cubicle, low level WC and wash hand basin. The principal bedroom further features french-style doors opening to the rear garden. The family bathroom offers a sleek fully tiled finish comprising of a P shaped bath with shower over the tub, low level WC and wash hand basin. The rear garden provides a paved finish enclosed by a range of established shrubs and plants making for a private and tranquil setting. There is a timber pergola providing the ideal external seating space.