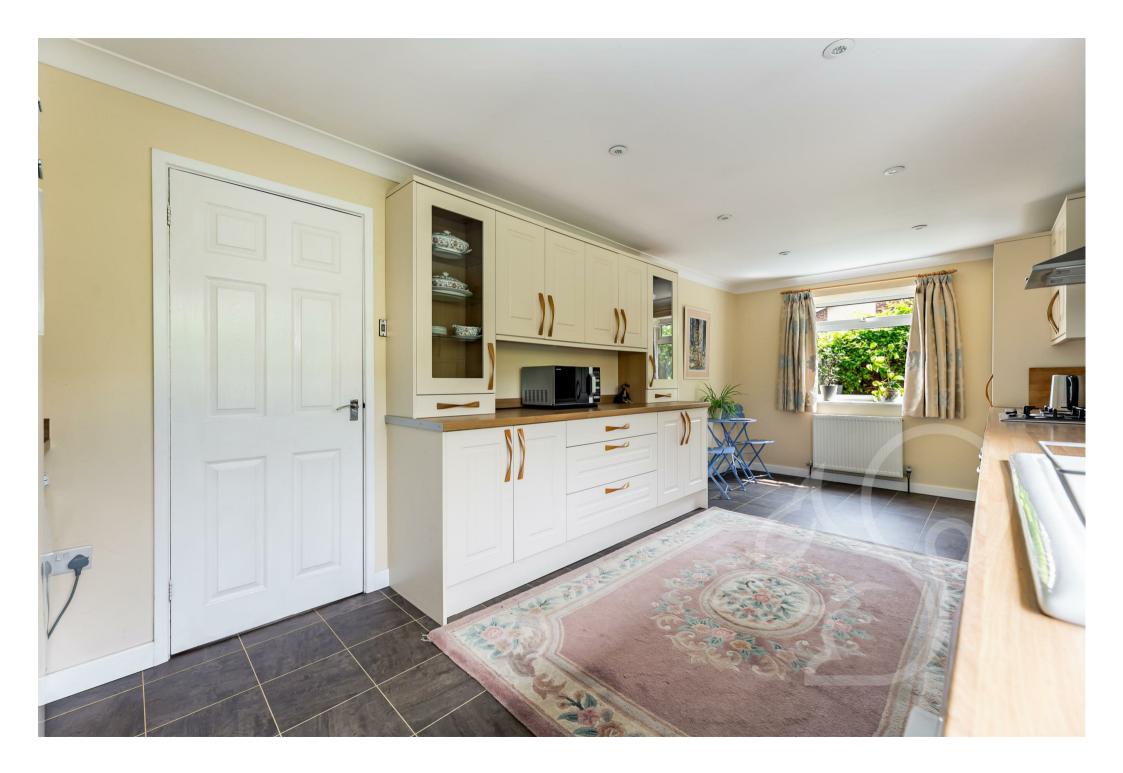

Upon approach this bungalow is discreetly positioned behind a gravel driveway allowing off street parking for several vehicles. Entry is gained to a welcoming entrance hall allowing access to the internal accommodation space. The kitchen enjoys a traditional finish fit with a range of attractive cream floor and wall mounted units topped with wood effect work surfaces, integral oven with four ring gas hob and stainless steel extractor fan, ceramic sink and drainer unit with chrome mixer tap and door opening to the garden. The lounge lends itself to being the central hub of this home enjoying views over the front aspect. This bungalow further benefits from a study providing the versatility of use as a snug. The principal suite boasts ensuite facilities comprising of a shower cubicle, low level WC and wash hand basin. The principal bedroom further features french-style doors opening to the rear garden. The family bathroom offers a sleek fully tiled finish comprising of a P shaped bath with shower over the tub, low level WC and wash hand basin. The rear garden provides a paved finish enclosed by a range of established shrubs and plants making for a private and tranquil setting. There is a timber pergola providing the ideal external seating space.