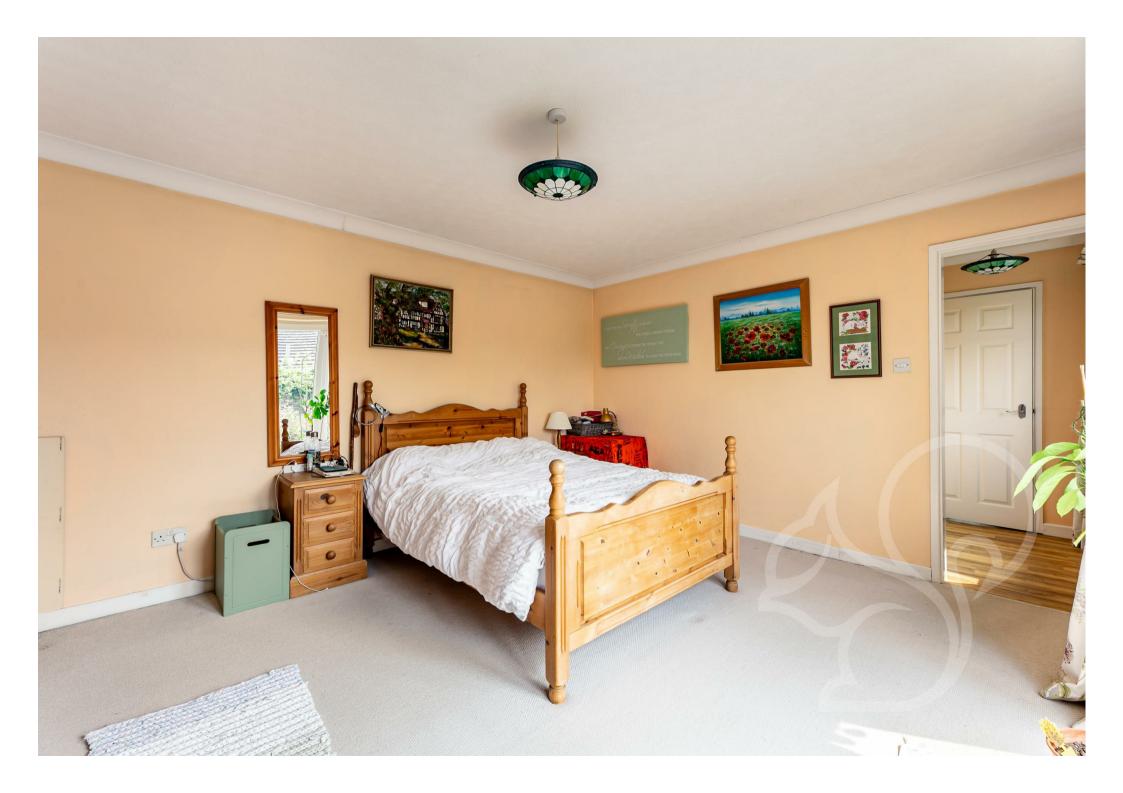

Upon approach this bungalow is discreetly positioned behind a gravel driveway allowing off street parking for several vehicles. Entry is gained to a welcoming entrance hall allowing access to the internal accommodation space. The kitchen enjoys a traditional finish fit with a range of attractive cream floor and wall mounted units topped with wood effect work surfaces, integral oven with four ring gas hob and stainless steel extractor fan, ceramic sink and drainer unit with chrome mixer tap and door opening to the garden. The lounge lends itself to being the central hub of this home enjoying views over the front aspect. This bungalow further benefits from a study providing the versatility of use as a snug. The principal suite boasts ensuite facilities comprising of a shower cubicle, low level WC and wash hand basin. The principal bedroom further features french-style doors opening to the rear garden. The family bathroom offers a sleek fully tiled finish comprising of a P shaped bath with shower over the tub, low level WC and wash hand basin. The rear garden provides a paved finish enclosed by a range of established shrubs and plants making for a private and tranquil setting. There is a timber pergola providing the ideal external seating space.