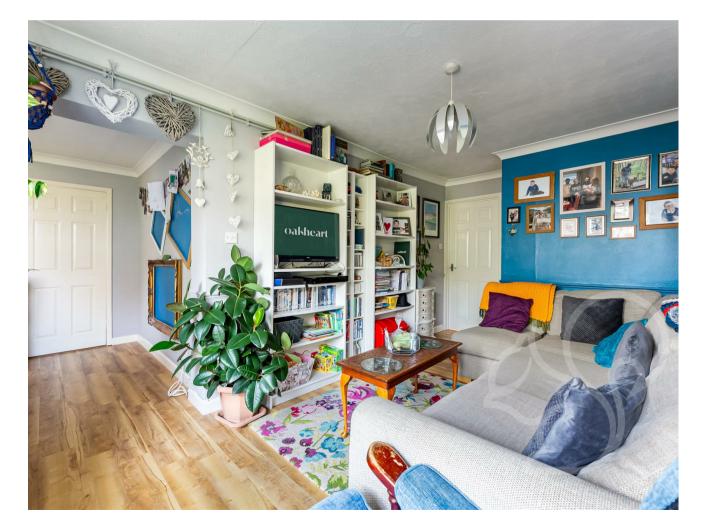

Upon approach this bungalow is discreetly positioned behind a gravel driveway allowing off street parking for several vehicles. Entry is gained to a welcoming entrance hall allowing access to the internal accommodation space. The kitchen enjoys a traditional finish fit with a range of attractive cream floor and wall mounted units topped with wood effect work surfaces, integral oven with four ring gas hob and stainless steel extractor fan, ceramic sink and drainer unit with chrome mixer tap and door opening to the garden. The lounge lends itself to being the central hub of this home enjoying views over the front aspect. This bungalow further benefits from a study providing the versatility of use as a snug. The principal suite boasts ensuite facilities comprising of a shower cubicle, low level WC and wash hand basin. The principal bedroom further features french-style doors opening to the rear garden. The family bathroom offers a sleek fully tiled finish comprising of a P shaped bath with shower over the tub, low level WC and wash hand basin. The rear garden provides a paved finish enclosed by a range of established shrubs and plants making for a private and tranquil setting. There is a timber pergola providing the ideal external seating space.