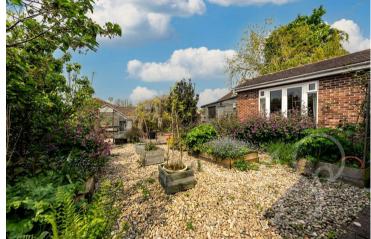

Upon approach this bungalow is discreetly positioned behind a gravel driveway allowing off street parking for several vehicles. Entry is gained to a welcoming entrance hall allowing access to the internal accommodation space. The kitchen enjoys a traditional finish fit with a range of attractive cream floor and wall mounted units topped with wood effect work surfaces, integral oven with four ring gas hob and stainless steel extractor fan, ceramic sink and drainer unit with chrome mixer tap and door opening to the garden. The lounge lends itself to being the central hub of this home enjoying views over the front aspect. This bungalow further benefits from a study providing the versatility of use as a snug. The principal suite boasts ensuite facilities comprising of a shower cubicle, low level WC and wash hand basin. The principal bedroom further features french-style doors opening to the rear garden. The family bathroom offers a sleek fully tiled finish comprising of a P shaped bath with shower over the tub, low level WC and wash hand basin. The rear garden provides a paved finish enclosed by a range of established shrubs and plants making for a private and tranquil setting. There is a timber pergola providing the ideal external seating space.