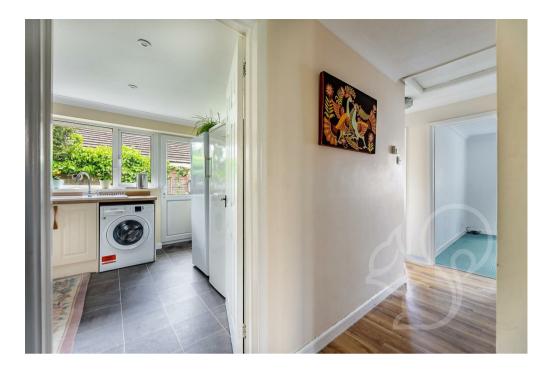

Upon approach this bungalow is discreetly positioned behind a gravel driveway allowing off street parking for several vehicles. Entry is gained to a welcoming entrance hall allowing access to the internal accommodation space. The kitchen enjoys a traditional finish fit with a range of attractive cream floor and wall mounted units topped with wood effect work surfaces, integral oven with four ring gas hob and stainless steel extractor fan, ceramic sink and drainer unit with chrome mixer tap and door opening to the garden. The lounge lends itself to being the central hub of this home enjoying views over the front aspect. This bungalow further benefits from a study providing the versatility of use as a snug. The principal suite boasts ensuite facilities comprising of a shower cubicle, low level WC and wash hand basin. The principal bedroom further features french-style doors opening to the rear garden. The family bathroom offers a sleek fully tiled finish comprising of a P shaped bath with shower over the tub, low level WC and wash hand basin. The rear garden provides a paved finish enclosed by a range of established shrubs and plants making for a private and tranquil setting. There is a timber pergola providing the ideal external seating space.