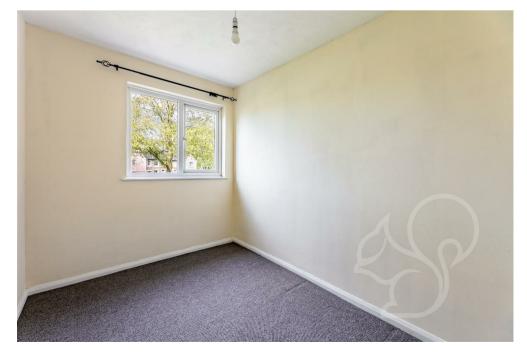

Entry is gained to an internal entrance hall with stairs rising to the first floor. The kitchen is located to the front of the property featuring cream floor mounted units topped with wood effect work surfaces and an inset stainless steel sink. The sitting room is located to the rear of the property allowing space for a dining table featuring a large window allowing for generous natural light flow and views over the rear garden. To the first floor are three well appointed bedrooms, of which the principal and second bedrooms allow ample space to accommodate double beds. The principal and second bedrooms further benefit from integral storage space. Concluding the internal accommodation is the