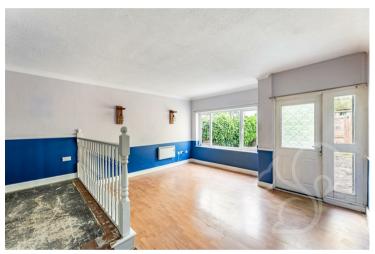

Entry is gained to an internal entrance hall with stairs rising to the first floor. The kitchen is located to the front of the property featuring cream floor mounted units topped with wood effect work surfaces and an inset stainless steel sink. The sitting room is located to the rear of the property allowing space for a dining table featuring a large window allowing for generous natural light flow and views over the rear garden. To the first floor are three well appointed bedrooms, of which the principal and second bedrooms allow ample space to accommodate double beds. The principal and second bedrooms further benefit from integral storage space. Concluding the internal accommodation is the