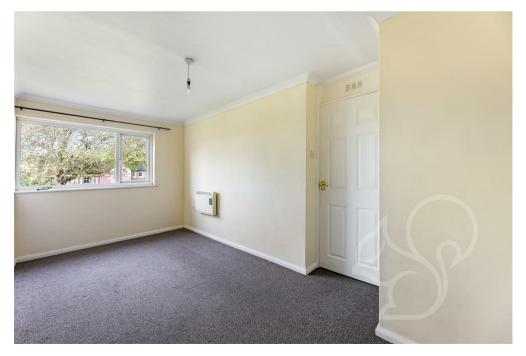

Entry is gained to an internal entrance hall with stairs rising to the first floor. The kitchen is located to the front of the property featuring cream floor mounted units topped with wood effect work surfaces and an inset stainless steel sink. The sitting room is located to the rear of the property allowing space for a dining table featuring a large window allowing for generous natural light flow and views over the rear garden. To the first floor are three well appointed bedrooms, of which the principal and second bedrooms allow ample space to accommodate double beds. The principal and second bedrooms further benefit from integral storage space. Concluding the internal accommodation is the