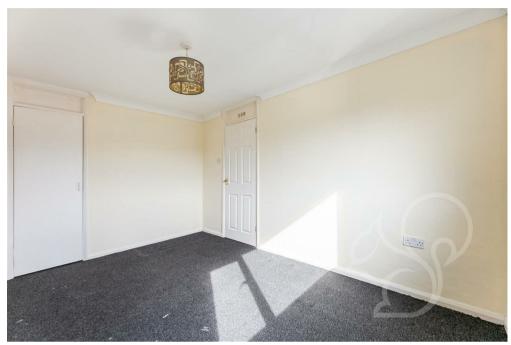

Entry is gained to an internal entrance hall with stairs rising to the first floor. The kitchen is located to the front of the property featuring cream floor mounted units topped with wood effect work surfaces and an inset stainless steel sink. The sitting room is located to the rear of the property allowing space for a dining table featuring a large window allowing for generous natural light flow and views over the rear garden. To the first floor are three well appointed bedrooms, of which the principal and second bedrooms allow ample space to accommodate double beds. The principal and second bedrooms further benefit from integral storage space. Concluding the internal accommodation is the