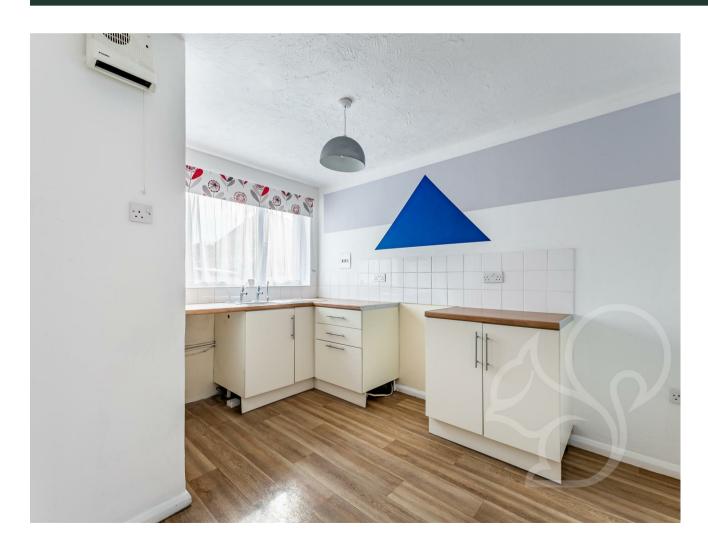

Entry is gained to an internal entrance hall with stairs rising to the first floor. The kitchen is located to the front of the property featuring cream floor mounted units topped with wood effect work surfaces and an inset stainless steel sink. The sitting room is located to the rear of the property allowing space for a dining table featuring a large window allowing for generous natural light flow and views over the rear garden. To the first floor are three well appointed bedrooms, of which the principal and second bedrooms allow ample space to accommodate double beds. The principal and second bedrooms further benefit from integral storage space. Concluding the internal accommodation is the