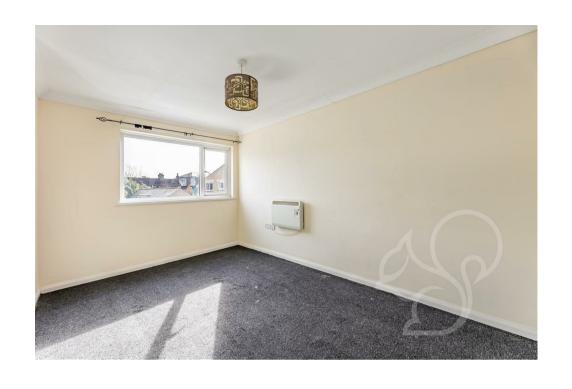

Entry is gained to an internal entrance hall with stairs rising to the first floor. The kitchen is located to the front of the property featuring cream floor mounted units topped with wood effect work surfaces and an inset stainless steel sink. The sitting room is located to the rear of the property allowing space for a dining table featuring a large window allowing for generous natural light flow and views over the rear garden. To the first floor are three well appointed bedrooms, of which the principal and second bedrooms allow ample space to accommodate double beds. The principal and second bedrooms further benefit from integral storage space. Concluding the internal accommodation is the