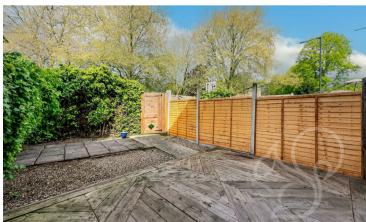

family bathroom featuring tiled finish comprising of a panel bath with shower over the tub, low level WC and wash hand basin.

The rear garden provides a low maintenance space commencing with a decked seating area that furthers to a paved/shingled space enclosed by various shrubs. There is also ample parking available to the front and rear of the property on a first come first served basis.