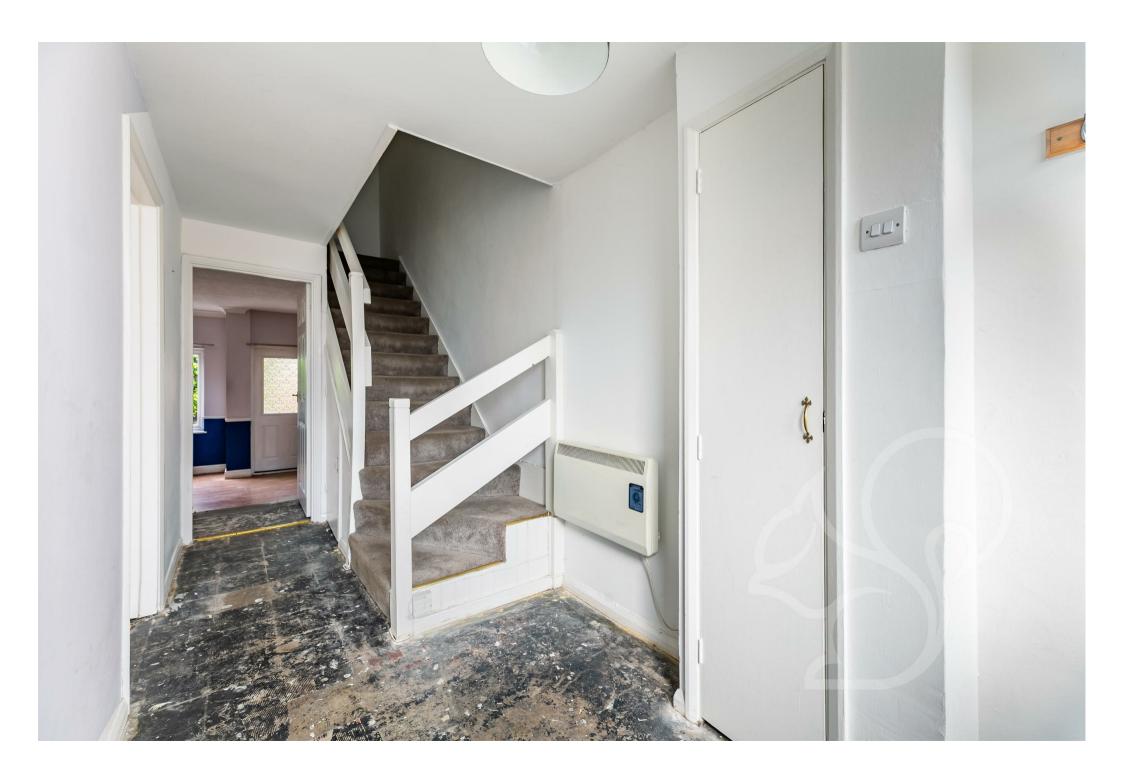

Entry is gained to an internal entrance hall with stairs rising to the first floor. The kitchen is located to the front of the property featuring cream floor mounted units topped with wood effect work surfaces and an inset stainless steel sink. The sitting room is located to the rear of the property allowing space for a dining table featuring a large window allowing for generous natural light flow and views over the rear garden. To the first floor are three well appointed bedrooms, of which the principal and second bedrooms allow ample space to accommodate double beds. The principal and second bedrooms further benefit from integral storage space. Concluding the internal accommodation is the