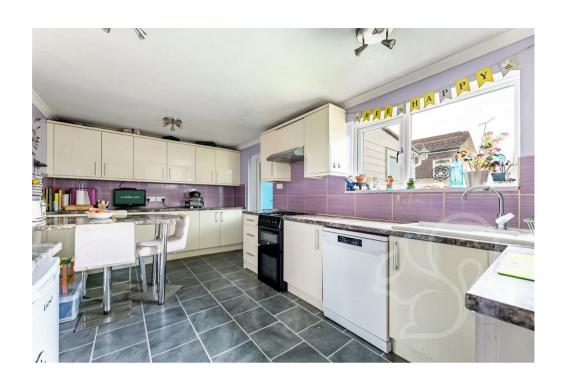

natural light flow from dual aspect windows and sliding doors opening to the rear garden. The kitchen enjoys a traditional finish fit with a range of gloss floor and wall mounted units topped with stone work surfaces complete with stone breakfast bar, raised enamel sink and drainer unit with chrome mixer tap and plumbing for a dish washer. Neighbouring the kitchen is the dining room with views over the front aspect. Concluding the ground floor is the cloakroom comprising of a lew level WC and wash hand basin. To the first floor are four well proportioned bedrooms, of which the principal suite enjoys dual aspect windows and integral wardrobe space. The third bedroom also benefits from dual aspect windows, the family