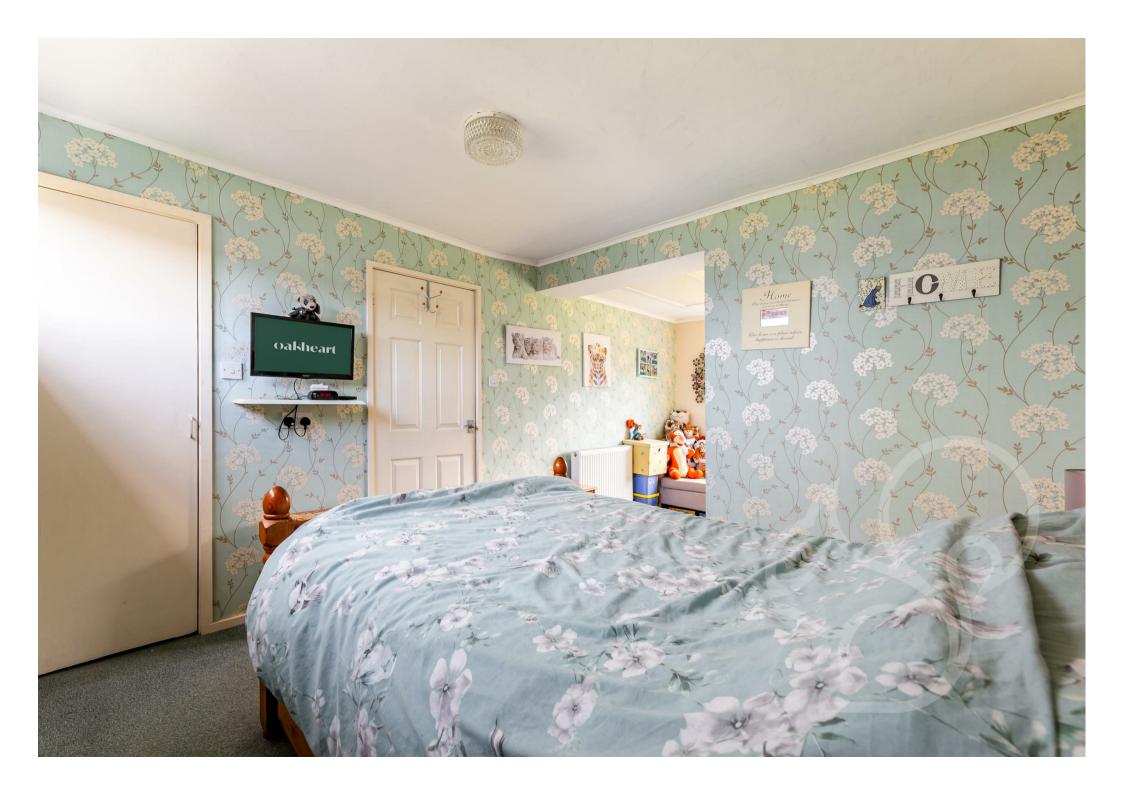

natural light flow from dual aspect windows and sliding doors opening to the rear garden. The kitchen enjoys a traditional finish fit with a range of gloss floor and wall mounted units topped with stone work surfaces complete with stone breakfast bar, raised enamel sink and drainer unit with chrome mixer tap and plumbing for a dish washer. Neighbouring the kitchen is the dining room with views over the front aspect. Concluding the ground floor is the cloakroom comprising of a lew level WC and wash hand basin. To the first floor are four well proportioned bedrooms, of which the principal suite enjoys dual aspect windows and integral wardrobe space. The third bedroom also benefits from dual aspect windows, the family