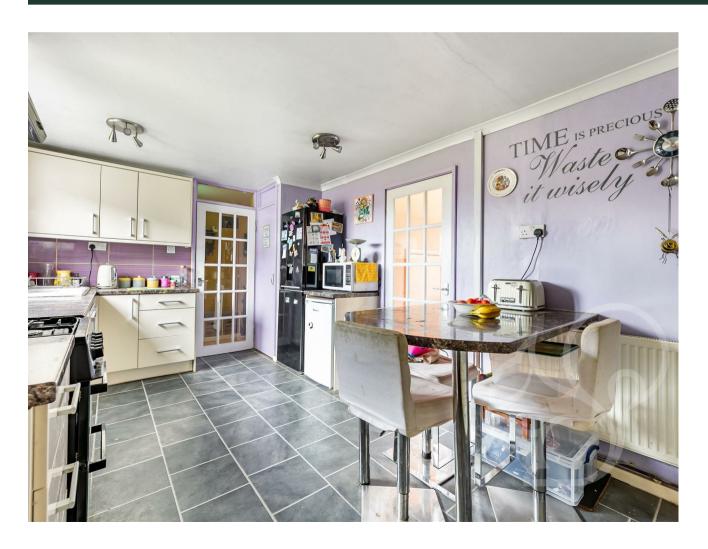

natural light flow from dual aspect windows and sliding doors opening to the rear garden. The kitchen enjoys a traditional finish fit with a range of gloss floor and wall mounted units topped with stone work surfaces complete with stone breakfast bar, raised enamel sink and drainer unit with chrome mixer tap and plumbing for a dish washer. Neighbouring the kitchen is the dining room with views over the front aspect. Concluding the ground floor is the cloakroom comprising of a lew level WC and wash hand basin. To the first floor are four well proportioned bedrooms, of which the principal suite enjoys dual aspect windows and integral wardrobe space. The third bedroom also benefits from dual aspect windows, the family