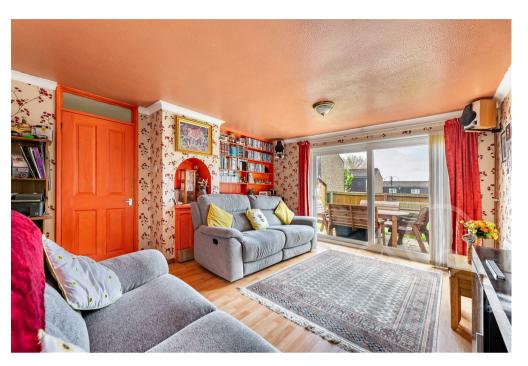

Upon approach this home sits behind a neatly maintained shingled frontage enclosed by picket fencing. Entry is gained to a welcoming entrance hall with stairs rising to the first floor and integral storage space. The lounge spans the depth of the property enjoying good

natural light flow from dual aspect windows and sliding doors opening to the rear garden. The kitchen enjoys a traditional finish fit with a range of gloss floor and wall mounted units topped with stone work surfaces complete with stone breakfast bar, raised enamel sink and drainer unit with chrome mixer tap and plumbing for a dish washer. Neighbouring the kitchen is the dining room with views over the front aspect. Concluding the ground floor is the cloakroom comprising of a lew level WC and wash hand basin. To the first floor are four well proportioned bedrooms, of which the principal suite enjoys dual aspect windows and integral wardrobe space. The third bedroom also benefits from dual aspect windows, the family