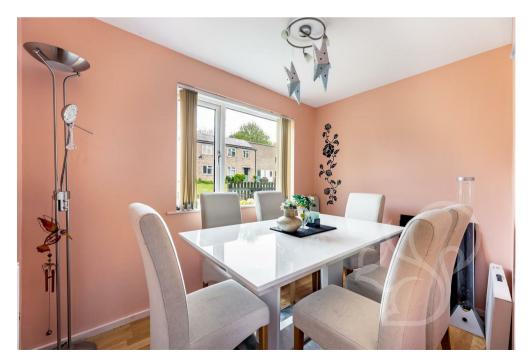

natural light flow from dual aspect windows and sliding doors opening to the rear garden. The kitchen enjoys a traditional finish fit with a range of gloss floor and wall mounted units topped with stone work surfaces complete with stone breakfast bar, raised enamel sink and drainer unit with chrome mixer tap and plumbing for a dish washer. Neighbouring the kitchen is the dining room with views over the front aspect. Concluding the ground floor is the cloakroom comprising of a lew level WC and wash hand basin. To the first floor are four well proportioned bedrooms, of which the principal suite enjoys dual aspect windows and integral wardrobe space. The third bedroom also benefits from dual aspect windows, the family