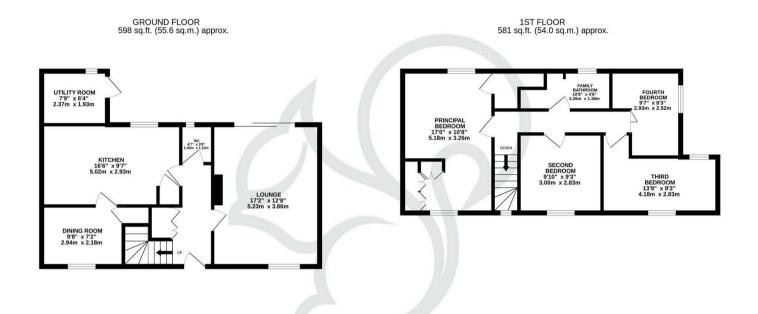

Call Oakheart today to arrange your viewing!

TOTAL FLOOR AREA: 1180 sq.ft. (109.6 sq.m.) approx.

Whist every attempt has been made to ensure the accuracy of the floorpian contained here, measurements of doors, windows, rooms and any other items are approximate and no responsibility is taken for any error, omission or mis-statement. This plan is for illustrative purposes only and should be used as such by any prospective purchaser. The services, systems and appliances shown have not been tested and no guarantee as to their operability or efficiency can be given.