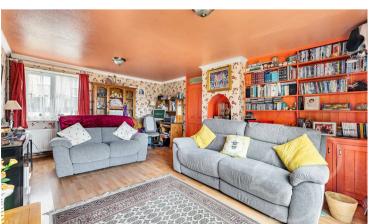

Upon approach this home sits behind a neatly maintained shingled frontage enclosed by picket fencing. Entry is gained to a welcoming entrance hall with stairs rising to the first floor and integral storage space. The lounge spans the depth of the property enjoying good

natural light flow from dual aspect windows and sliding doors opening to the rear garden. The kitchen enjoys a traditional finish fit with a range of gloss floor and wall mounted units topped with stone work surfaces complete with stone breakfast bar, raised enamel sink and drainer unit with chrome mixer tap and plumbing for a dish washer. Neighbouring the kitchen is the dining room with views over the front aspect. Concluding the ground floor is the cloakroom comprising of a lew level WC and wash hand basin. To the first floor are four well proportioned bedrooms, of which the principal suite enjoys dual aspect windows and integral wardrobe space. The third bedroom also benefits from dual aspect windows, the family