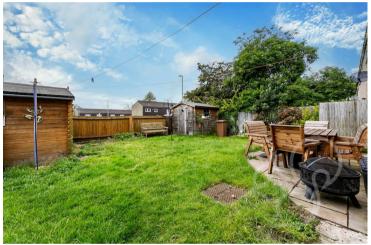

bathroom provides a fully tiled finish comprising of a low level WC, vanity unit and panel bath tub.

The rear garden is predominantly laid to lawn with a paved seating terrace, ideal for Summer BBQs! To the rear of the garden is a timber work space and separate timber shed.