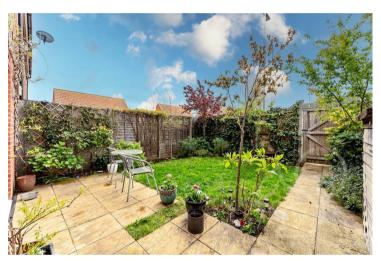

second floor benefitting from integrated wardrobe space and en suite facilities boasting a contemporary tiled finish comprising of a low level WC, wash hand basin and shower cubicle.

The rear garden commences with a paved seating area that leads on to an expanse of lawn enclosed by a variety of established shrubs and plants creating tranquil external setting. To the rear of the garden is off street parking for two vehicles.