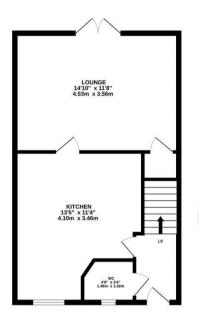

Upon approach this home sits neatly behind a well maintained greensward with a neatly maintained shrub planted frontage. Entry is gained to the entrance hall with stairs rising to the first floor. The

kitchen is fit with a range of sleek gloss white floor and wall mounted units finished with stone effect work surfaces, integrated oven with four ring gas hob, stainless steel extractor fan, inset stainless steel sink with chrome mixer tap and space for a washing machine.

Neighbouring the kitchen is the sitting room allowing access to a generous under stair storage space and french style doors providing access to the rear garden. Concluding the ground floor is the cloakroom comprising of a low level WC and wash hand basin. The first floor offers two double bedroom with the second bedroom spanning the width of the property and a study space with stairs raising the the second floor. The principal bedroom spans the entire