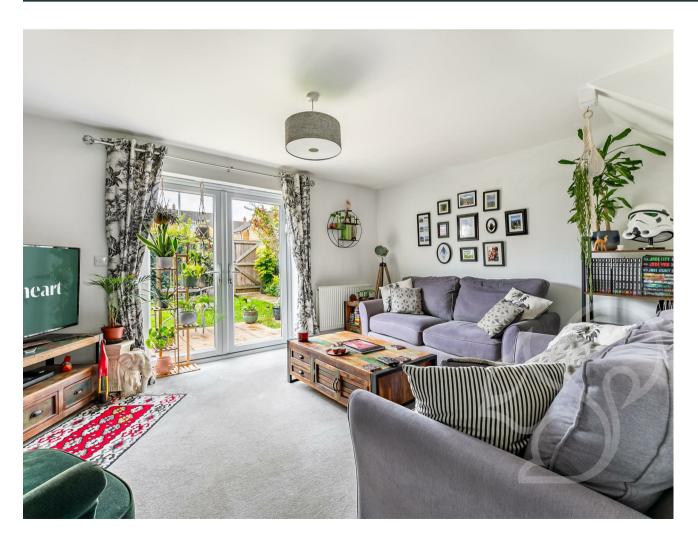

Neighbouring the kitchen is the sitting room allowing access to a generous under stair storage space and french style doors providing access to the rear garden. Concluding the ground floor is the cloakroom comprising of a low level WC and wash hand basin. The first floor offers two double bedroom with the second bedroom spanning the width of the property and a study space with stairs raising the the second floor. The principal bedroom spans the entire