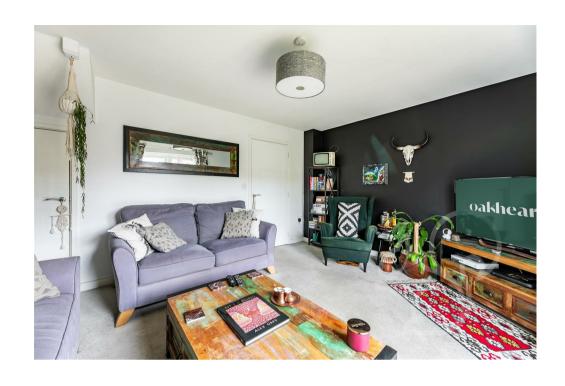

Neighbouring the kitchen is the sitting room allowing access to a generous under stair storage space and french style doors providing access to the rear garden. Concluding the ground floor is the cloakroom comprising of a low level WC and wash hand basin. The first floor offers two double bedroom with the second bedroom spanning the width of the property and a study space with stairs raising the the second floor. The principal bedroom spans the entire