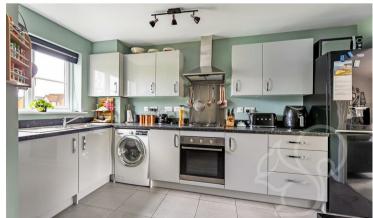

kitchen is fit with a range of sleek gloss white floor and wall mounted units finished with stone effect work surfaces, integrated oven with four ring gas hob, stainless steel extractor fan, inset stainless steel sink with chrome mixer tap and space for a washing machine.