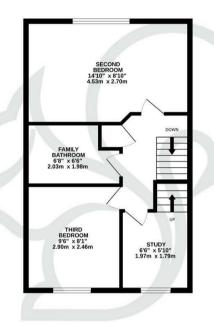

Neighbouring the kitchen is the sitting room allowing access to a generous under stair storage space and french style doors providing access to the rear garden. Concluding the ground floor is the cloakroom comprising of a low level WC and wash hand basin. The first floor offers two double bedroom with the second bedroom spanning the width of the property and a study space with stairs raising the the second floor. The principal bedroom spans the entire

second floor benefitting from integrated wardrobe space and en suite facilities boasting a contemporary tiled finish comprising of a low level WC, wash hand basin and shower cubicle.

The rear garden commences with a paved seating area that leads on to an expanse of lawn enclosed by a variety of established shrubs and plants creating tranquil external setting. To the rear of the garden is off street parking for two vehicles.