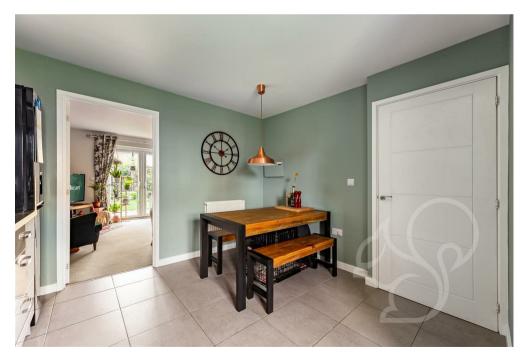

kitchen is fit with a range of sleek gloss white floor and wall mounted units finished with stone effect work surfaces, integrated oven with four ring gas hob, stainless steel extractor fan, inset stainless steel sink with chrome mixer tap and space for a washing machine.

Neighbouring the kitchen is the sitting room allowing access to a generous under stair storage space and french style doors providing access to the rear garden. Concluding the ground floor is the cloakroom comprising of a low level WC and wash hand basin. The first floor offers two double bedroom with the second bedroom spanning the width of the property and a study space with stairs raising the the second floor. The principal bedroom spans the entire