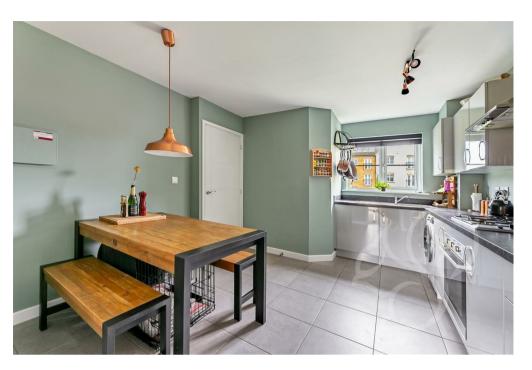

kitchen is fit with a range of sleek gloss white floor and wall mounted units finished with stone effect work surfaces, integrated oven with four ring gas hob, stainless steel extractor fan, inset stainless steel sink with chrome mixer tap and space for a washing machine.