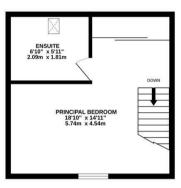

second floor benefitting from integrated wardrobe space and en suite facilities boasting a contemporary tiled finish comprising of a low level WC, wash hand basin and shower cubicle.

The rear garden commences with a paved seating area that leads on to an expanse of lawn enclosed by a variety of established shrubs and plants creating tranquil external setting. To the rear of the garden is off street parking for two vehicles.

Call Oakheart today to arrange your viewing!

GROUND FLOOR 1ST FLOOR 2ND FLOOR

Whilst every attempt has been made to ensure the accuracy of the floorplan contained here, measurements of doors, windows, rooms and any other items are approximate and no responsibility is taken for any error, omission or mis-statement. This plan is for illustrative purposes only and should be used as such by any prospective purchaser. The services, systems and appliances shown have not been tested and no guarantee as to their operability or efficiency can be given.