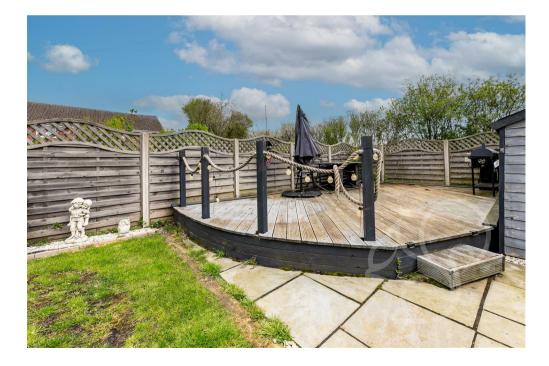

The rear garden commences with a neat paved seating terrace allowing the perfect space for Summer BBQs and alfresco dining. This area leads to an expanse of lawn. To the rear of the garden is a neatly maintained decking area backing on to rolling fields and green space for as far as the eye can see.