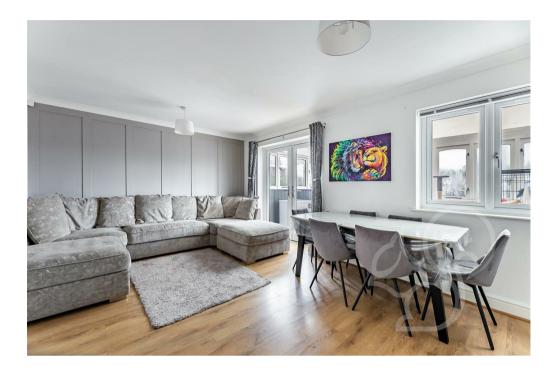

Upon approach this property is located behind a gravel driveway featuring stylish and colour coded garage and front doors. Entry is gained to an internal porch allowing convenient space for storing coats and shoes. The kitchen enjoys a contemporary finish fit with a range of sleek gloss white floor and wall mounted units topped with wood effect work surfaces, space for a range style cooker, inset stainless steel sink and drainer unit, stylish white tiled splash backs, integral washing machine and dish washer and integral microwave oven. There is a door from the kitchen leading to the integral garage allowing the versatility to convert into further internal accommodation space if required. The lounge spans the width of the property providing generous accommodation space with stairs rising to the first floor. To the rear of the property is the conservatory featuring french-style doors opening to the rear garden. To the first floor are three bedrooms, of which the principal and second bedrooms allow space to accommodate double beds. The third bedroom benefits from an integral storage cupboard. The family bathroom enjoys a tiled finish comprising of a panel bath with shower over the tub, low level WC and wash hand basin.