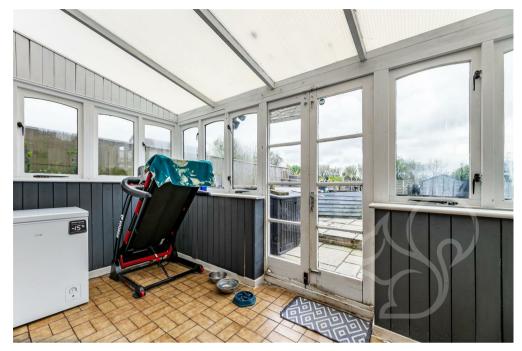

Upon approach this property is located behind a gravel driveway featuring stylish and colour coded garage and front doors. Entry is gained to an internal porch allowing convenient space for storing coats and shoes. The kitchen enjoys a contemporary finish fit with a range of sleek gloss white floor and wall mounted units topped with wood effect work surfaces, space for a range style cooker, inset stainless steel sink and drainer unit, stylish white tiled splash backs, integral washing machine and dish washer and integral microwave oven. There is a door from the kitchen leading to the integral garage allowing the versatility to convert into further internal accommodation space if required. The lounge spans the width of the property providing generous accommodation space with stairs rising to the first floor. To the rear of the property is the conservatory featuring french-style doors opening to the rear garden. To the first floor are three bedrooms, of which the principal and second bedrooms allow space to accommodate double beds. The third bedroom benefits from an integral storage cupboard. The family bathroom enjoys a tiled finish comprising of a panel bath with shower over the tub, low level WC and wash hand basin.