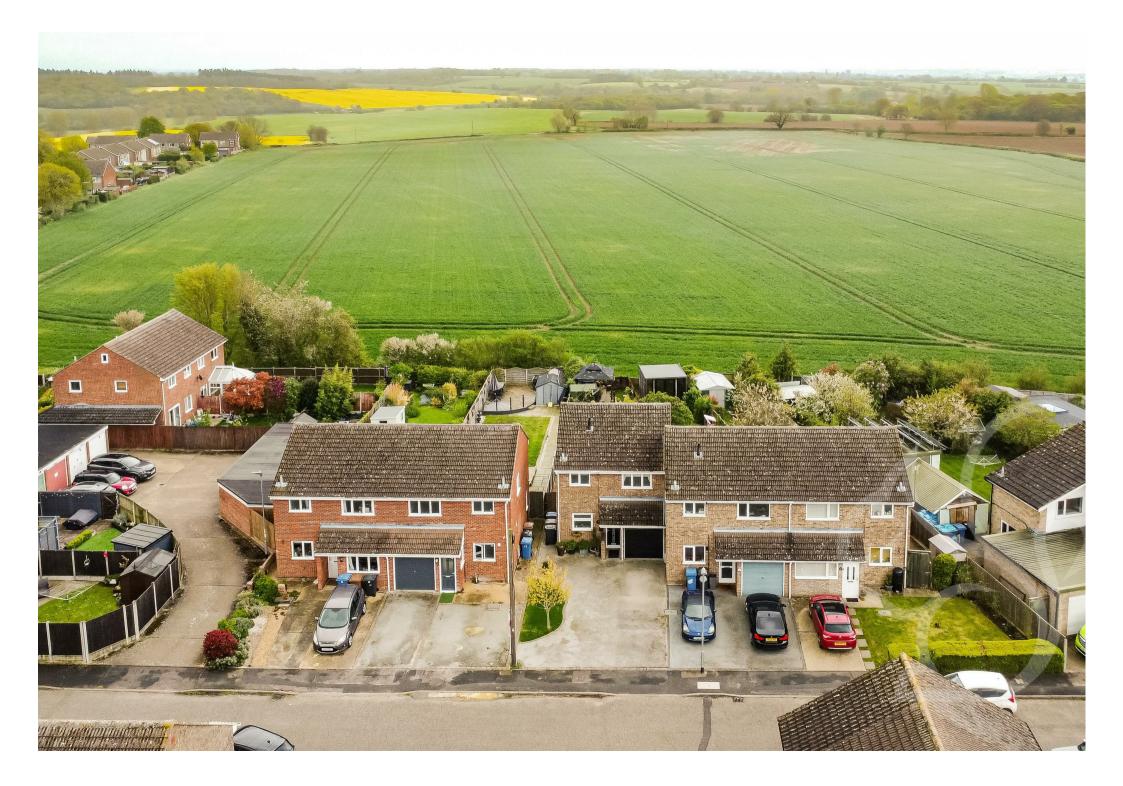

## £280,000

17

Offers In Excess Of The Pippins, Glemsford

( Katalana

Positioned on a widely regarded residential street in the well serviced Suffolk village of Glemsford is this nicely appointed three bedroom semi-detached home. Enjoying far reaching field views to the rear with generous internal accommodation space, a sizeable and well landscaped rear garden, off street parking and an integral garage, this home is not one to be missed!

Upon approach this property is located behind a gravel driveway featuring stylish and colour coded garage and front doors. Entry is gained to an internal porch allowing convenient space for storing coats and shoes. The kitchen enjoys a contemporary finish fit with a range of sleek gloss white floor and wall mounted units topped with wood effect work surfaces, space for a range style cooker, inset stainless steel sink and drainer unit, stylish white tiled splash backs, integral washing machine and dish washer and integral microwave oven. There is a door from the kitchen leading to the integral garage allowing the versatility to convert into further internal accommodation space if required. The lounge spans the width of the property providing generous accommodation space with stairs rising to the first floor. To the rear of the property is the conservatory featuring french-style doors opening to the rear garden. To the first floor are three bedrooms, of which the principal and second bedrooms allow space to accommodate double beds. The third bedroom benefits from an integral storage cupboard. The family bathroom enjoys a tiled finish comprising of a panel bath with shower over the tub, low level WC and wash hand basin.

The rear garden commences with a neat paved seating terrace allowing the perfect space for Summer BBQs and alfresco dining. This area leads to an expanse of lawn. To the rear of the garden is a neatly maintained decking area backing on to rolling fields and green space for as far as the eye can see.