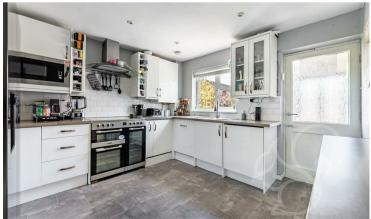

Upon approach this property is located behind a gravel driveway featuring stylish and colour coded garage and front doors. Entry is gained to an internal porch allowing convenient space for storing coats and shoes. The kitchen enjoys a contemporary finish fit with a range of sleek gloss white floor and wall mounted units topped with wood effect work surfaces, space for a range style cooker, inset stainless steel sink and drainer unit, stylish white tiled splash backs, integral washing machine and dish washer and integral microwave oven. There is a door from the kitchen leading to the integral garage allowing the versatility to convert into further internal accommodation space if required. The lounge spans the width of the property providing generous accommodation space with stairs rising to the first floor. To the rear of the property is the conservatory featuring french-style doors opening to the rear garden. To the first floor are three bedrooms, of which the principal and second bedrooms allow space to accommodate double beds. The third bedroom benefits from an integral storage cupboard. The family bathroom enjoys a tiled finish comprising of a panel bath with shower over the tub, low level WC and wash hand basin.