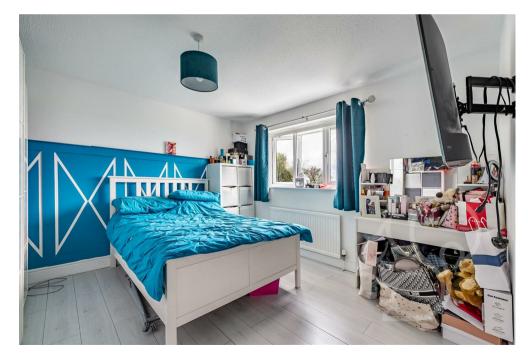

Upon approach this property is located behind a gravel driveway featuring stylish and colour coded garage and front doors. Entry is gained to an internal porch allowing convenient space for storing coats and shoes. The kitchen enjoys a contemporary finish fit with a range of sleek gloss white floor and wall mounted units topped with wood effect work surfaces, space for a range style cooker, inset stainless steel sink and drainer unit, stylish white tiled splash backs, integral washing machine and dish washer and integral microwave oven. There is a door from the kitchen leading to the integral garage allowing the versatility to convert into further internal accommodation space if required. The lounge spans the width of the property providing generous accommodation space with stairs rising to the first floor. To the rear of the property is the conservatory featuring french-style doors opening to the rear garden. To the first floor are three bedrooms, of which the principal and second bedrooms allow space to accommodate double beds. The third bedroom benefits from an integral storage cupboard. The family bathroom enjoys a tiled finish comprising of a panel bath with shower over the tub, low level WC and wash hand basin.