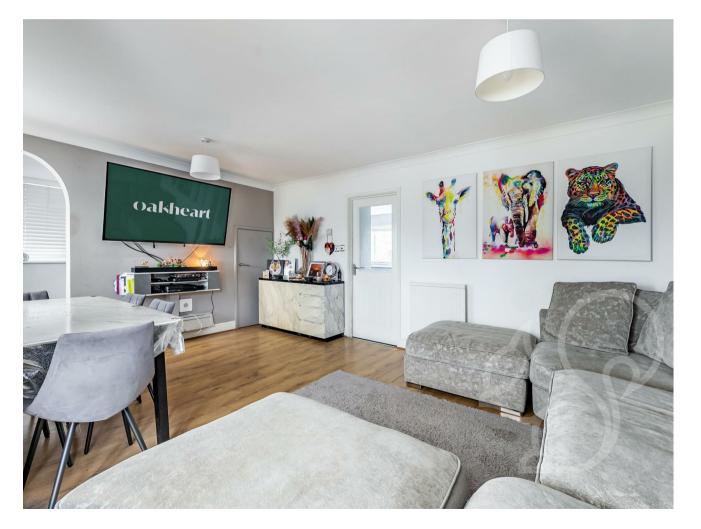

Upon approach this property is located behind a gravel driveway featuring stylish and colour coded garage and front doors. Entry is gained to an internal porch allowing convenient space for storing coats and shoes. The kitchen enjoys a contemporary finish fit with a range of sleek gloss white floor and wall mounted units topped with wood effect work surfaces, space for a range style cooker, inset stainless steel sink and drainer unit, stylish white tiled splash backs, integral washing machine and dish washer and integral microwave oven. There is a door from the kitchen leading to the integral garage allowing the versatility to convert into further internal accommodation space if required. The lounge spans the width of the property providing generous accommodation space with stairs rising to the first floor. To the rear of the property is the conservatory featuring french-style doors opening to the rear garden. To the first floor are three bedrooms, of which the principal and second bedrooms allow space to accommodate double beds. The third bedroom benefits from an integral storage cupboard. The family bathroom enjoys a tiled finish comprising of a panel bath with shower over the tub, low level WC and wash hand basin.