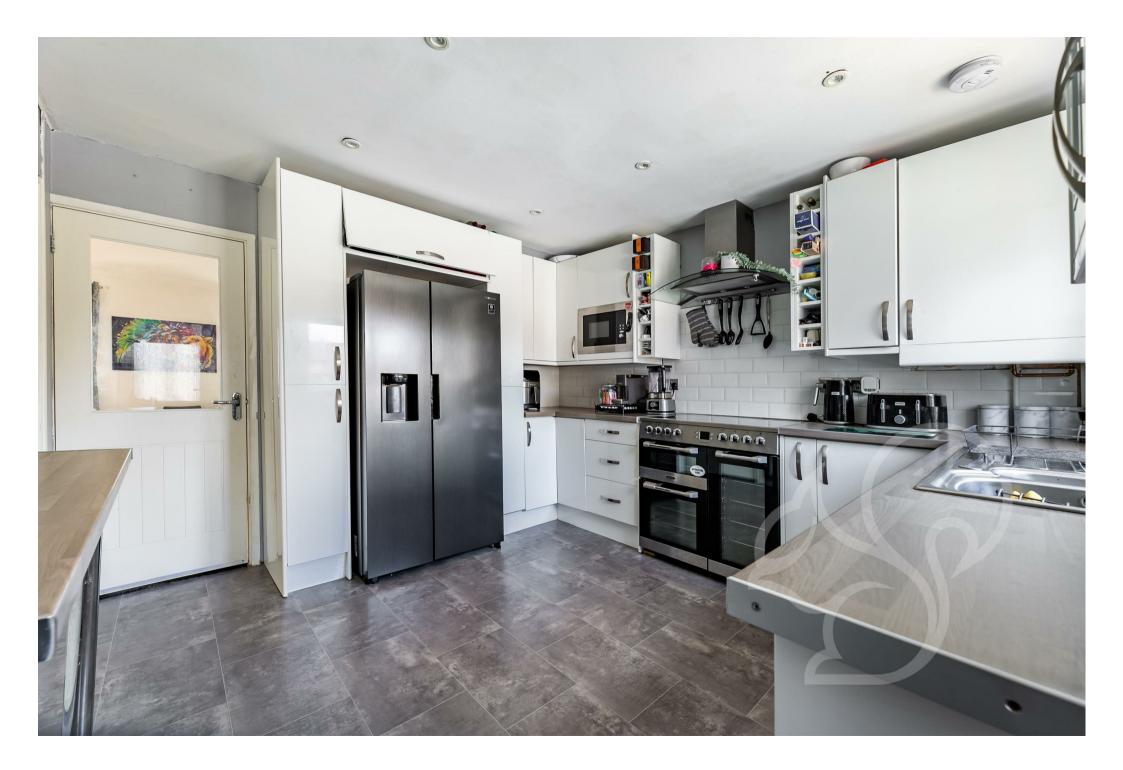

Upon approach this property is located behind a gravel driveway featuring stylish and colour coded garage and front doors. Entry is gained to an internal porch allowing convenient space for storing coats and shoes. The kitchen enjoys a contemporary finish fit with a range of sleek gloss white floor and wall mounted units topped with wood effect work surfaces, space for a range style cooker, inset stainless steel sink and drainer unit, stylish white tiled splash backs, integral washing machine and dish washer and integral microwave oven. There is a door from the kitchen leading to the integral garage allowing the versatility to convert into further internal accommodation space if required. The lounge spans the width of the property providing generous accommodation space with stairs rising to the first floor. To the rear of the property is the conservatory featuring french-style doors opening to the rear garden. To the first floor are three bedrooms, of which the principal and second bedrooms allow space to accommodate double beds. The third bedroom benefits from an integral storage cupboard. The family bathroom enjoys a tiled finish comprising of a panel bath with shower over the tub, low level WC and wash hand basin.