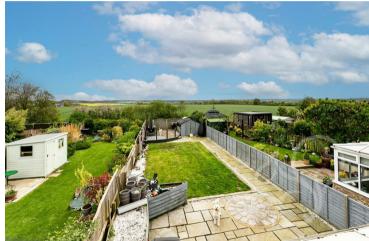

The rear garden commences with a neat paved seating terrace allowing the perfect space for Summer BBQs and alfresco dining. This area leads to an expanse of lawn. To the rear of the garden is a neatly maintained decking area backing on to rolling fields and green space for as far as the eye can see.