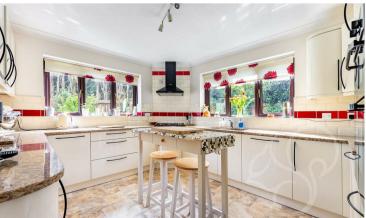

of natural light flow from a bay fronted window and features an electric fireplace sat within a marble effect tiled surround and tiled hearth. Neighbouring the lounge is the dining area with double doors opening to the conservatory. The conservatory is located to the rear of the property enjoying panoramic views of the garden. The kitchen provides a traditional finish fit with a range of sleek gloss white floor and wall mounted units topped with stone work surfaces, tiled splash backs, integrated eye level oven, five ring gas hob and inset sink with chrome mixer taps. The kitchen furthers to a utility area allowing for further storage space and door allowing side access to the garden. The study provides further versatile accommodation space.