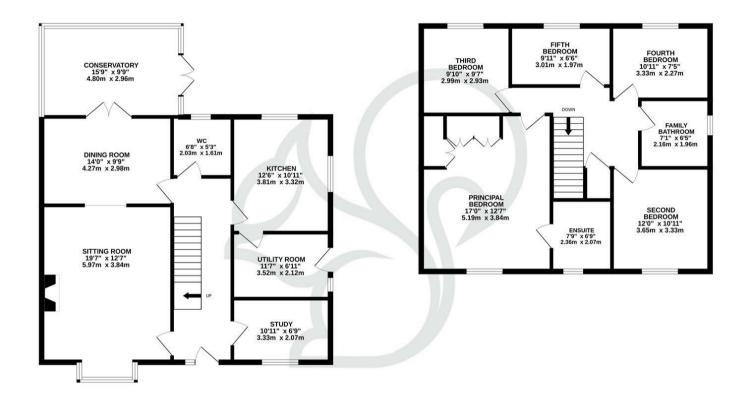

GROUND FLOOR 985 sq.ft. (91.5 sq.m.) approx. 1ST FLOOR 832 sq.ft. (77.3 sq.m.) approx.

TOTAL FLOOR AREA: 1817 sq.ft. (168.8 sq.m.) approx.

Whilst every attempt has been made to ensure the accuracy of the floorplan contained here, measurements of doors, windows, rooms and any other terms are approximate and no responsibility is taken for any error, omission or mis-statement. This plan lis for illustrative purposes only and should be used as such by any prospective purchaser. The services, systems and appliances shown have not been tested and no guarantee as to their operability or efficiency can be given.

Made with Metropix €2024

Agents Note: Whilst every care has been taken to prepare these particulars, they are for guidance purposes only. All measurements are approximate and are for general guidance purposes only and whilst every care has been taken to ensure their accuracy, they should not be relied upon.