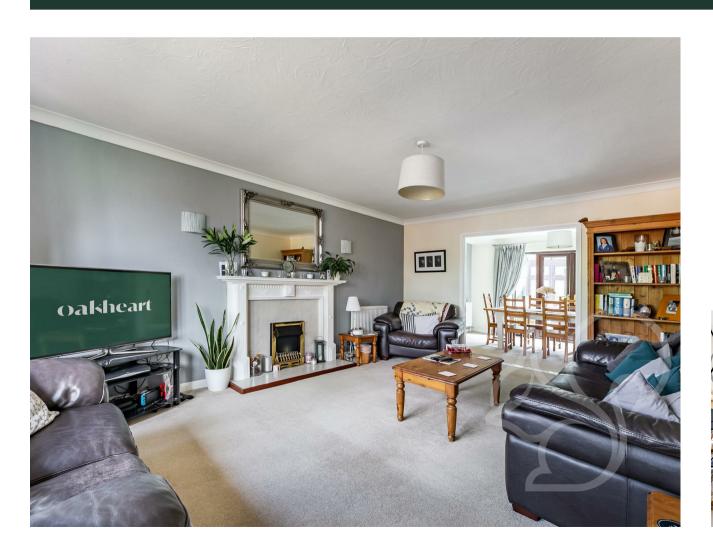

Upon approach this home is positioned behind a sizeable concrete driveway leading to a detached double garage with a neat area laid to lawn. Entry is gained to a bright and welcoming entrance hall with stairs rising to the first floor. The lounge enjoys generous amounts

of natural light flow from a bay fronted window and features an electric fireplace sat within a marble effect tiled surround and tiled hearth. Neighbouring the lounge is the dining area with double doors opening to the conservatory. The conservatory is located to the rear of the property enjoying panoramic views of the garden. The kitchen provides a traditional finish fit with a range of sleek gloss white floor and wall mounted units topped with stone work surfaces, tiled splash backs, integrated eye level oven, five ring gas hob and inset sink with chrome mixer taps. The kitchen furthers to a utility area allowing for further storage space and door allowing side access to the garden. The study provides further versatile accommodation space.