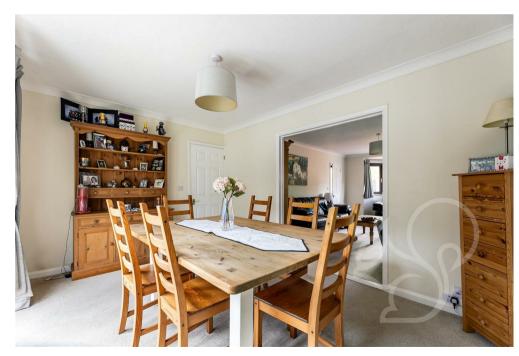

of natural light flow from a bay fronted window and features an electric fireplace sat within a marble effect tiled surround and tiled hearth. Neighbouring the lounge is the dining area with double doors opening to the conservatory. The conservatory is located to the rear of the property enjoying panoramic views of the garden. The kitchen provides a traditional finish fit with a range of sleek gloss white floor and wall mounted units topped with stone work surfaces, tiled splash backs, integrated eye level oven, five ring gas hob and inset sink with chrome mixer taps. The kitchen furthers to a utility area allowing for further storage space and door allowing side access to the garden. The study provides further versatile accommodation space.