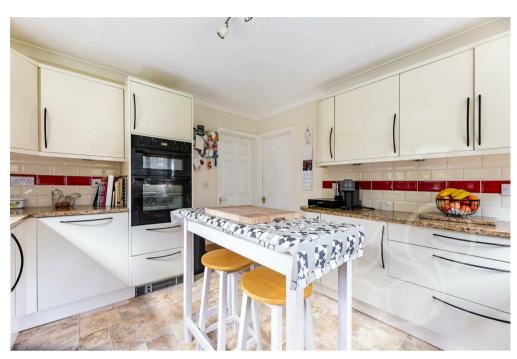

of natural light flow from a bay fronted window and features an electric fireplace sat within a marble effect tiled surround and tiled hearth. Neighbouring the lounge is the dining area with double doors opening to the conservatory. The conservatory is located to the rear of the property enjoying panoramic views of the garden. The kitchen provides a traditional finish fit with a range of sleek gloss white floor and wall mounted units topped with stone work surfaces, tiled splash backs, integrated eye level oven, five ring gas hob and inset sink with chrome mixer taps. The kitchen furthers to a utility area allowing for further storage space and door allowing side access to the garden. The study provides further versatile accommodation space.