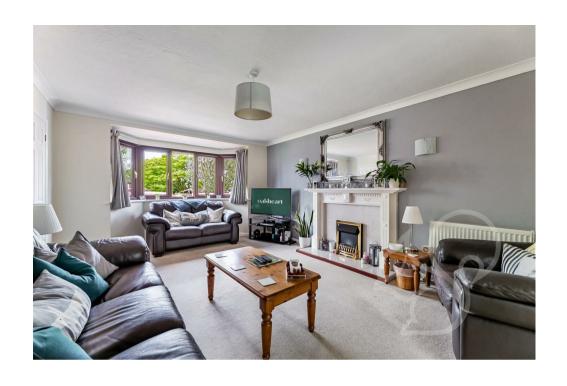

of natural light flow from a bay fronted window and features an electric fireplace sat within a marble effect tiled surround and tiled hearth. Neighbouring the lounge is the dining area with double doors opening to the conservatory. The conservatory is located to the rear of the property enjoying panoramic views of the garden. The kitchen provides a traditional finish fit with a range of sleek gloss white floor and wall mounted units topped with stone work surfaces, tiled splash backs, integrated eye level oven, five ring gas hob and inset sink with chrome mixer taps. The kitchen furthers to a utility area allowing for further storage space and door allowing side access to the garden. The study provides further versatile accommodation space.