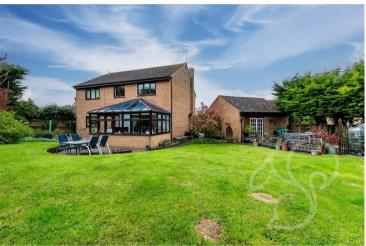

The wrap around garden offers two seating areas that lead to an expanse of lawn enclosed by a variety of established shrubs and trees allowing for a private and tranquil external setting.

Call Oakheart today to arrange your viewing!