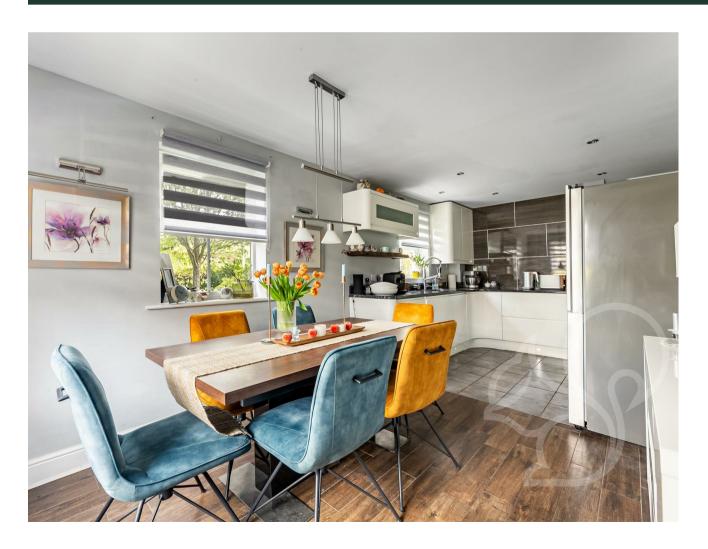

Entry is gained to a welcoming entrance hall with stairs rising to the first floor. The kitchen/diner makes for a great social space catering for contemporary open planned living. The kitchen offers a range of sleek gloss floor and wall mounted units topped with premium black

granite work surfaces, integral Neff oven, four ring ceramic hob, integral washing machine and dish washer, inset ceramic butler sink with detachable mixer tap and stylish gloss tiled splash backs. The lounge spans the depth of the property enjoying plentiful natural light flow from dual aspect windows and french-style doors opening to the garden. Concluding the ground floor is the cloakroom comprising of a low level WC and wash hand basin. The the first floor are three well appointed bedrooms, of which the second and third allow ample space to accommodate double beds whilst also providing integral wardrobe space. The family bathroom offers a traditional finish complete with panel bath with shower over the tub, a low level