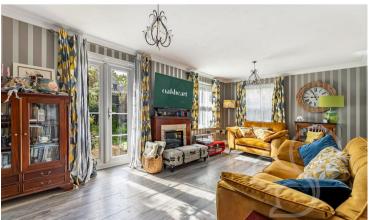

granite work surfaces, integral Neff oven, four ring ceramic hob, integral washing machine and dish washer, inset ceramic butler sink with detachable mixer tap and stylish gloss tiled splash backs. The lounge spans the depth of the property enjoying plentiful natural light flow from dual aspect windows and french-style doors opening to the garden. Concluding the ground floor is the cloakroom comprising of a low level WC and wash hand basin. The the first floor are three well appointed bedrooms, of which the second and third allow ample space to accommodate double beds whilst also providing integral wardrobe space. The family bathroom offers a traditional finish complete with panel bath with shower over the tub, a low level