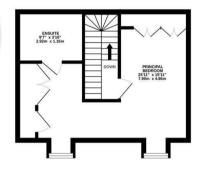

WC and wash hand basin. The principal suite spans the entire second floor offering an executive finish complete with its own dressing area with vast integral wardrobe space. The principal suite further benefits from ensuite facilities enjoying a fully marble effect tiled finish, double width shower cubicle, low level WC, heated towel rail and vanity unit.

GROUND FLOOR 1ST FLOOR 2ND FLOOR

Whilst every attempt has been made to ensure the accuracy of the floorplan contained here, measurements of doors, windows, rooms and any other items are approximate and no responsibility is taken for any error, omission or mis-statement. This plan is for illustrative purposes only and should be used as such by any prospective purchaser. The services, systems and appliances shown have not been tested and no guarantee as to their openitipity or efficiency and be given.