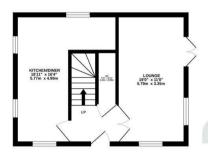

Entry is gained to a welcoming entrance hall with stairs rising to the first floor. The kitchen/diner makes for a great social space catering for contemporary open planned living. The kitchen offers a range of sleek gloss floor and wall mounted units topped with premium black

granite work surfaces, integral Neff oven, four ring ceramic hob, integral washing machine and dish washer, inset ceramic butler sink with detachable mixer tap and stylish gloss tiled splash backs. The lounge spans the depth of the property enjoying plentiful natural light flow from dual aspect windows and french-style doors opening to the garden. Concluding the ground floor is the cloakroom comprising of a low level WC and wash hand basin. The the first floor are three well appointed bedrooms, of which the second and third allow ample space to accommodate double beds whilst also providing integral wardrobe space. The family bathroom offers a traditional finish complete with panel bath with shower over the tub, a low level

GROUND FLOOR 1ST FLOOR 2ND FLOOR

Whilst every attempt has been made to ensure the accuracy of the floorplan contained here, measurements of doors, windows, rooms and any other items are approximate and no responsibility is taken for any error, omission or mis-statement. This plan is for illustrative purposes only and should be used as such by any prospective purchaser. The services, systems and appliances shown have not been tested and no guarantee as to their openitipity or efficiency and be given.