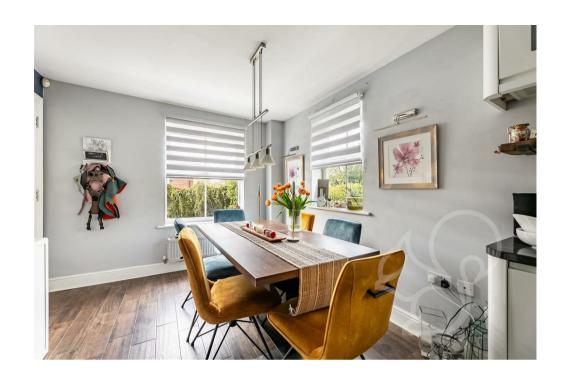

Entry is gained to a welcoming entrance hall with stairs rising to the first floor. The kitchen/diner makes for a great social space catering for contemporary open planned living. The kitchen offers a range of sleek gloss floor and wall mounted units topped with premium black

granite work surfaces, integral Neff oven, four ring ceramic hob, integral washing machine and dish washer, inset ceramic butler sink with detachable mixer tap and stylish gloss tiled splash backs. The lounge spans the depth of the property enjoying plentiful natural light flow from dual aspect windows and french-style doors opening to the garden. Concluding the ground floor is the cloakroom comprising of a low level WC and wash hand basin. The the first floor are three well appointed bedrooms, of which the second and third allow ample space to accommodate double beds whilst also providing integral wardrobe space. The family bathroom offers a traditional finish complete with panel bath with shower over the tub, a low level