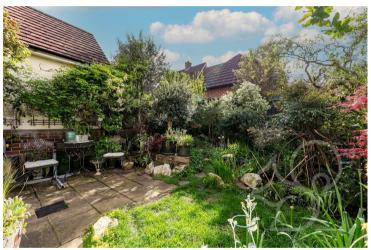

The garden provides a tranquil external space filled with a variety of established plants and shrubs and a paved seating terrace. To the rear of the property is a double car port allowing off street parking for two/three vehicles.