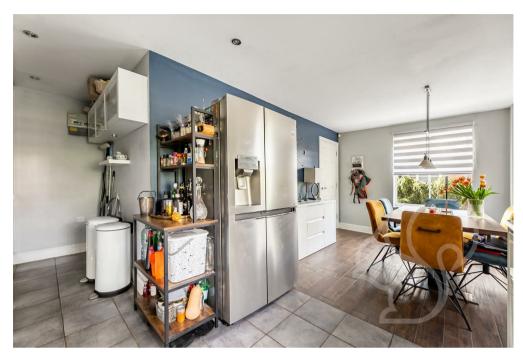

Entry is gained to a welcoming entrance hall with stairs rising to the first floor. The kitchen/diner makes for a great social space catering for contemporary open planned living. The kitchen offers a range of sleek gloss floor and wall mounted units topped with premium black

granite work surfaces, integral Neff oven, four ring ceramic hob, integral washing machine and dish washer, inset ceramic butler sink with detachable mixer tap and stylish gloss tiled splash backs. The lounge spans the depth of the property enjoying plentiful natural light flow from dual aspect windows and french-style doors opening to the garden. Concluding the ground floor is the cloakroom comprising of a low level WC and wash hand basin. The the first floor are three well appointed bedrooms, of which the second and third allow ample space to accommodate double beds whilst also providing integral wardrobe space. The family bathroom offers a traditional finish complete with panel bath with shower over the tub, a low level