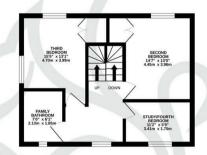

granite work surfaces, integral Neff oven, four ring ceramic hob, integral washing machine and dish washer, inset ceramic butler sink with detachable mixer tap and stylish gloss tiled splash backs. The lounge spans the depth of the property enjoying plentiful natural light flow from dual aspect windows and french-style doors opening to the garden. Concluding the ground floor is the cloakroom comprising of a low level WC and wash hand basin. The the first floor are three well appointed bedrooms, of which the second and third allow ample space to accommodate double beds whilst also providing integral wardrobe space. The family bathroom offers a traditional finish complete with panel bath with shower over the tub, a low level

WC and wash hand basin. The principal suite spans the entire second floor offering an executive finish complete with its own dressing area with vast integral wardrobe space. The principal suite further benefits from ensuite facilities enjoying a fully marble effect tiled finish, double width shower cubicle, low level WC, heated towel rail and vanity unit.

GROUND FLOOR 1ST FLOOR 2ND FLOOR

Whilst every attempt has been made to ensure the accuracy of the floorplan contained here, measurements of doors, windows, rooms and any other items are approximate and no responsibility is taken for any error, omission or mis-statement. This plan is for illustrative purposes only and should be used as such by any prospective purchaser. The services, systems and appliances shown have not been tested and no guarantee as to their openitipity or efficiency and be given.