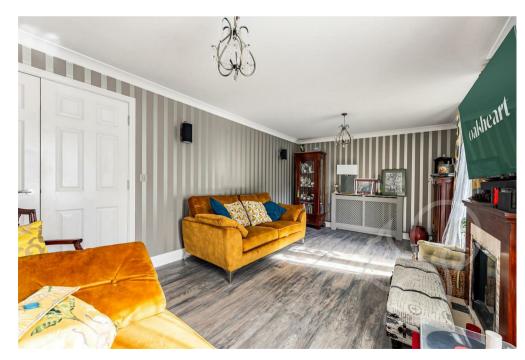

granite work surfaces, integral Neff oven, four ring ceramic hob, integral washing machine and dish washer, inset ceramic butler sink with detachable mixer tap and stylish gloss tiled splash backs. The lounge spans the depth of the property enjoying plentiful natural light flow from dual aspect windows and french-style doors opening to the garden. Concluding the ground floor is the cloakroom comprising of a low level WC and wash hand basin. The the first floor are three well appointed bedrooms, of which the second and third allow ample space to accommodate double beds whilst also providing integral wardrobe space. The family bathroom offers a traditional finish complete with panel bath with shower over the tub, a low level