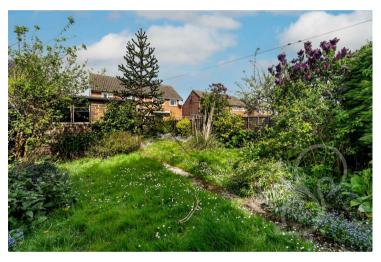

bathroom is generous in size comprising of a shower cubicle, low level WC and wash and basin.

The rear garden provides a generous and tranquil external space filled with a range of established trees and shrubs with a vast expanse of lawn allowing for a bank canvas for prospective purchaser.