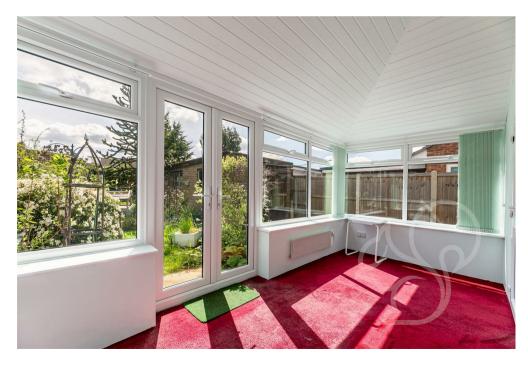

a feature of a gas fireplace sat upon a marbled hearth with marbled surround. the kitchen enjoys a traditional finish featuring a range of white floor and wall mounted units complimented by light grey work surfaces, integral oven with four ring gas hob. inset sink and drainer unit with chrome mixer tap and window enjoying views over the rear garden. To the rear of the property is the sun room allowing for versatile accommodation space with french-style doors opening to the rear garden. Concluding the ground floor is the shower room providing the new owner to adapt to their own preference. To the first floor are two impressively proportioned bedrooms, both of which allow ample space to accommodate double beds. The family