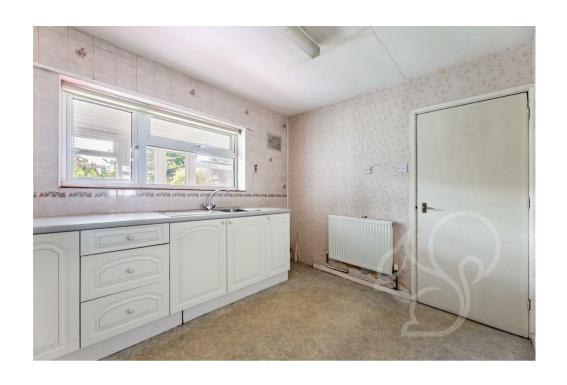

a feature of a gas fireplace sat upon a marbled hearth with marbled surround. the kitchen enjoys a traditional finish featuring a range of white floor and wall mounted units complimented by light grey work surfaces, integral oven with four ring gas hob. inset sink and drainer unit with chrome mixer tap and window enjoying views over the rear garden. To the rear of the property is the sun room allowing for versatile accommodation space with french-style doors opening to the rear garden. Concluding the ground floor is the shower room providing the new owner to adapt to their own preference. To the first floor are two impressively proportioned bedrooms, both of which allow ample space to accommodate double beds. The family