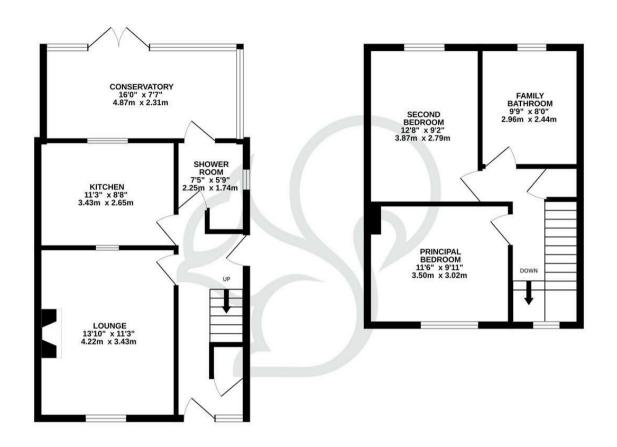

Call Oakheart today to arrange your viewing!

GROUND FLOOR 497 sq.ft. (46.2 sq.m.) approx. 1ST FLOOR 387 sq.ft. (36.0 sq.m.) approx.

TOTAL FLOOR AREA: 884 sq.ft. (82.2 sq.m.) approx.

Whilst every attempt has been made to ensure the accuracy of the floorplan contained here, measurements of doors, windows, rooms and any other items are approximate and no responsibility is taken for any error, prospective purchaser. The services, systems and applicances shown have one to be the service and no quarantee as to their operability or efficiency can be given.