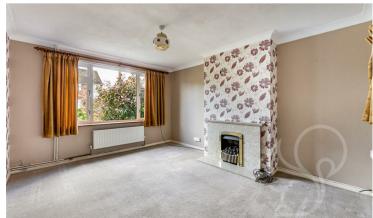

Upon approach this home is positioned behind a low maintenance walled frontage with a concrete driveway running to the side of the property allowing for off street parking for several vehicles. Entry is gained to a bright and welcoming entrance hall with stairs rising to the first floor, The lounge is located to the front of this home making

a feature of a gas fireplace sat upon a marbled hearth with marbled surround. the kitchen enjoys a traditional finish featuring a range of white floor and wall mounted units complimented by light grey work surfaces, integral oven with four ring gas hob. inset sink and drainer unit with chrome mixer tap and window enjoying views over the rear garden. To the rear of the property is the sun room allowing for versatile accommodation space with french-style doors opening to the rear garden. Concluding the ground floor is the shower room providing the new owner to adapt to their own preference. To the first floor are two impressively proportioned bedrooms, both of which allow ample space to accommodate double beds. The family