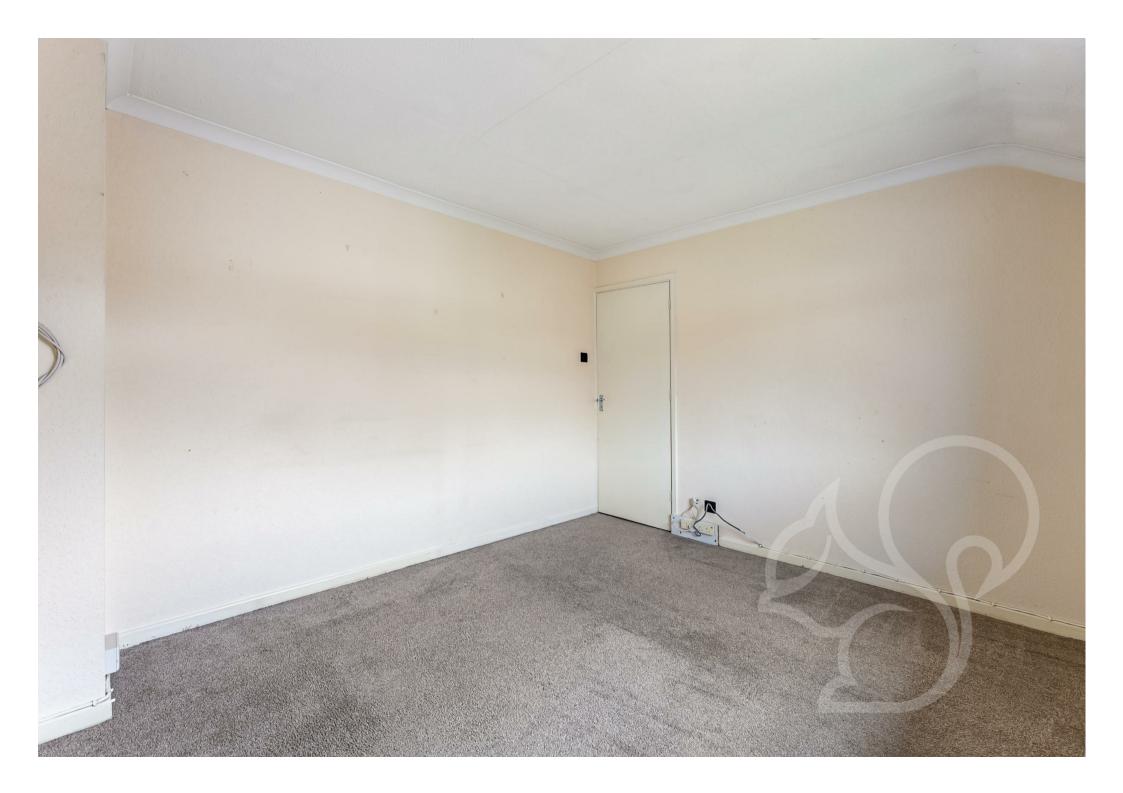

a feature of a gas fireplace sat upon a marbled hearth with marbled surround. the kitchen enjoys a traditional finish featuring a range of white floor and wall mounted units complimented by light grey work surfaces, integral oven with four ring gas hob. inset sink and drainer unit with chrome mixer tap and window enjoying views over the rear garden. To the rear of the property is the sun room allowing for versatile accommodation space with french-style doors opening to the rear garden. Concluding the ground floor is the shower room providing the new owner to adapt to their own preference. To the first floor are two impressively proportioned bedrooms, both of which allow ample space to accommodate double beds. The family