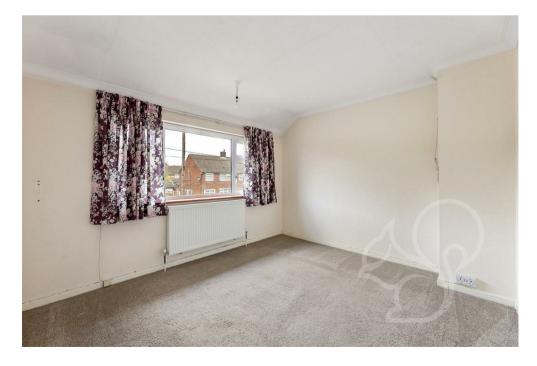

a feature of a gas fireplace sat upon a marbled hearth with marbled surround. the kitchen enjoys a traditional finish featuring a range of white floor and wall mounted units complimented by light grey work surfaces, integral oven with four ring gas hob. inset sink and drainer unit with chrome mixer tap and window enjoying views over the rear garden. To the rear of the property is the sun room allowing for versatile accommodation space with french-style doors opening to the rear garden. Concluding the ground floor is the shower room providing the new owner to adapt to their own preference. To the first floor are two impressively proportioned bedrooms, both of which allow ample space to accommodate double beds. The family