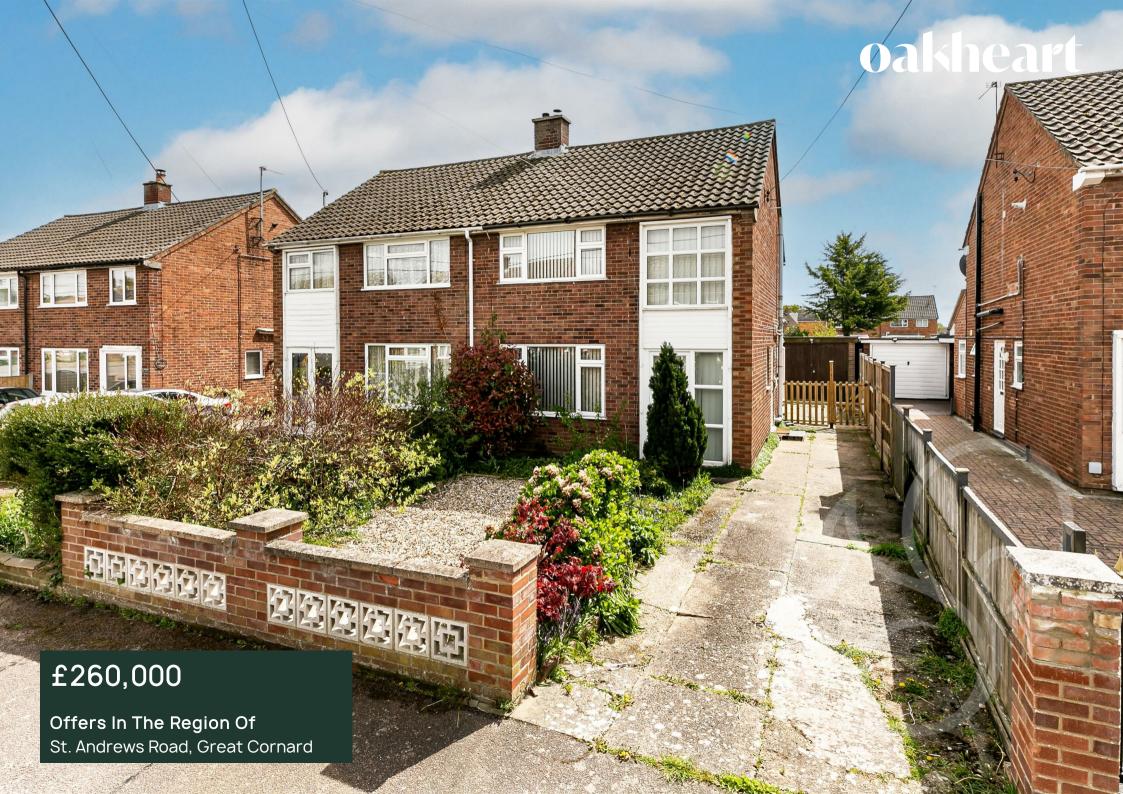

Offered to market with NO ONWARD CHAIN on a popular residential street in Great Cornard is this well proportioned two bedroom semi-detached home. This residence enjoys a well sized rear garden, off street parking for several vehicles, a detached garage and well proportioned internal living space.

Upon approach this home is positioned behind a low maintenance walled frontage with a concrete driveway running to the side of the property allowing for off street parking for several vehicles. Entry is gained to a bright and welcoming entrance hall with stairs rising to the first floor, The lounge is located to the front of this home making