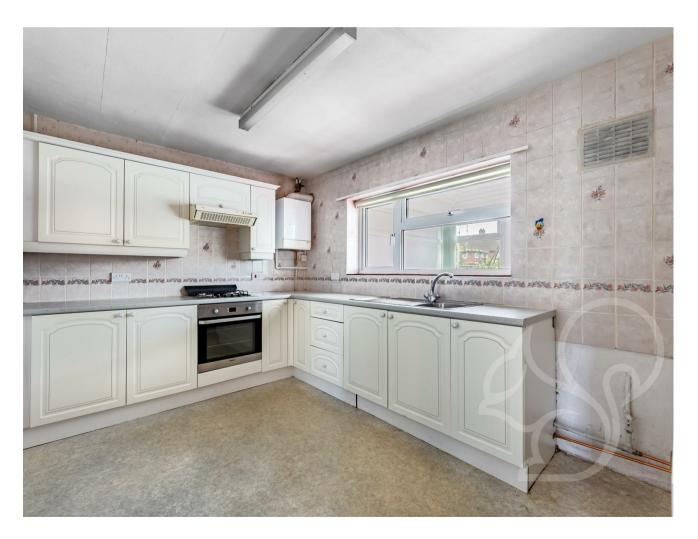

a feature of a gas fireplace sat upon a marbled hearth with marbled surround. the kitchen enjoys a traditional finish featuring a range of white floor and wall mounted units complimented by light grey work surfaces, integral oven with four ring gas hob. inset sink and drainer unit with chrome mixer tap and window enjoying views over the rear garden. To the rear of the property is the sun room allowing for versatile accommodation space with french-style doors opening to the rear garden. Concluding the ground floor is the shower room providing the new owner to adapt to their own preference. To the first floor are two impressively proportioned bedrooms, both of which allow ample space to accommodate double beds. The family