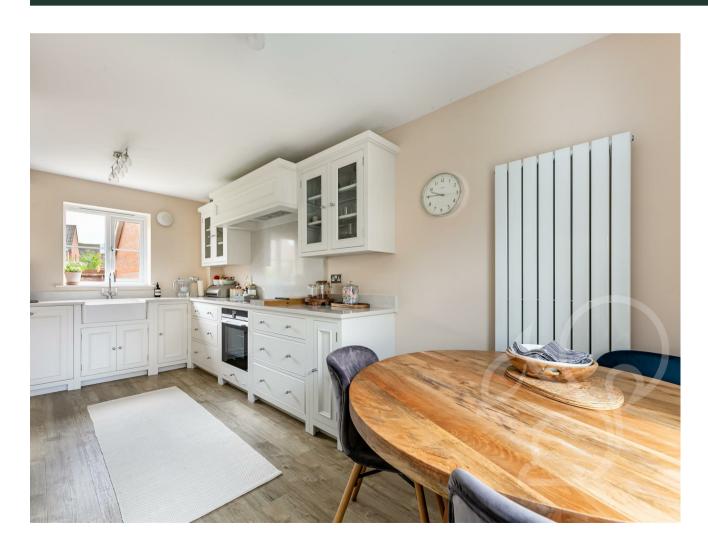

the depth of the property. This bright and airy space enjoys plentiful natural light flow from dual aspect windows and french-style doors opening to the rear garden. The kitchen has been recently updated by the current owners offering a prestigious finish fit with a range of painted solid wood floor and wall mounted units topped with stone work surfaces, integral oven with induction hob, butler-style sink with chrome mixer taps and stone splash back. Neighbouring the kitchen is the utility area providing further work surface and storage space with door opening to the rear garden. Concluding the ground floor is the cloakroom comprising of a low level WC and wash hand basin. To the first floor are three bedrooms, of which the principal