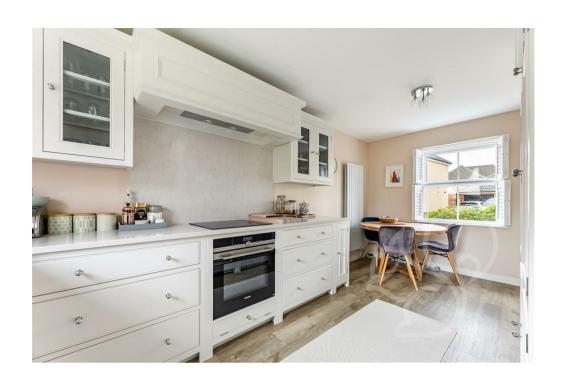

the depth of the property. This bright and airy space enjoys plentiful natural light flow from dual aspect windows and french-style doors opening to the rear garden. The kitchen has been recently updated by the current owners offering a prestigious finish fit with a range of painted solid wood floor and wall mounted units topped with stone work surfaces, integral oven with induction hob, butler-style sink with chrome mixer taps and stone splash back. Neighbouring the kitchen is the utility area providing further work surface and storage space with door opening to the rear garden. Concluding the ground floor is the cloakroom comprising of a low level WC and wash hand basin. To the first floor are three bedrooms, of which the principal