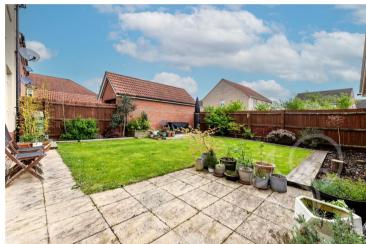

The rear garden commences with a paved seating terrace that furthers to an expanse of lawn bordered by a variety of shrubs and plants. To the rear of the garden is a decking area allowing for further external seating.