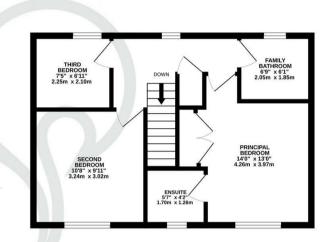

and second bedrooms allow space for double beds. The principal suite further enjoys ensuite facilities and integrated wardrobe space. The family bathroom provides a partially tiled finish fit with a panel bath with shower over the tub, low level WC and wash hand basin