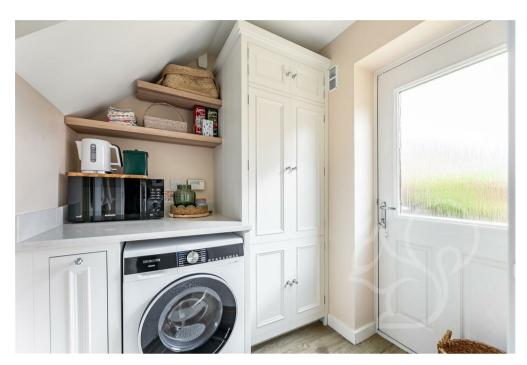

the depth of the property. This bright and airy space enjoys plentiful natural light flow from dual aspect windows and french-style doors opening to the rear garden. The kitchen has been recently updated by the current owners offering a prestigious finish fit with a range of painted solid wood floor and wall mounted units topped with stone work surfaces, integral oven with induction hob, butler-style sink with chrome mixer taps and stone splash back. Neighbouring the kitchen is the utility area providing further work surface and storage space with door opening to the rear garden. Concluding the ground floor is the cloakroom comprising of a low level WC and wash hand basin. To the first floor are three bedrooms, of which the principal