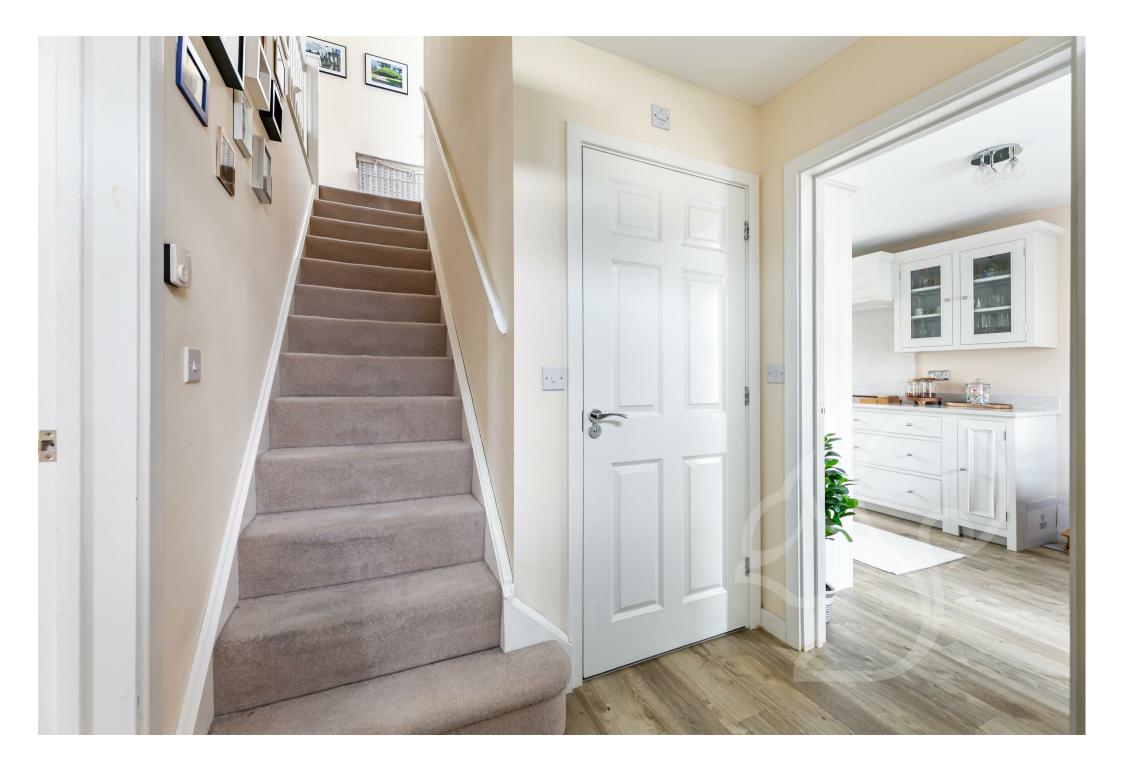

Upon approach this home sits behind a neatly maintained frontage laid with slate chippings enclosed by shrubs with a block paved driveway to the side. Entry is gained to a bright and welcoming entrance hall with stairs rising to the first floor. The living room spans