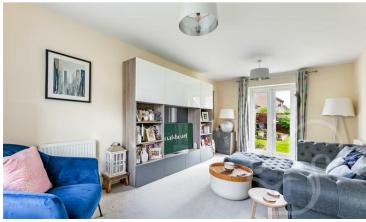

the depth of the property. This bright and airy space enjoys plentiful natural light flow from dual aspect windows and french-style doors opening to the rear garden. The kitchen has been recently updated by the current owners offering a prestigious finish fit with a range of painted solid wood floor and wall mounted units topped with stone work surfaces, integral oven with induction hob, butler-style sink with chrome mixer taps and stone splash back. Neighbouring the kitchen is the utility area providing further work surface and storage space with door opening to the rear garden. Concluding the ground floor is the cloakroom comprising of a low level WC and wash hand basin. To the first floor are three bedrooms, of which the principal