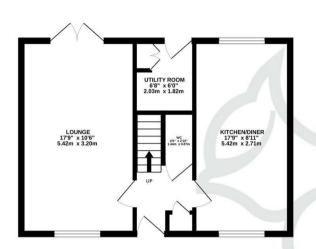

Upon approach this home sits behind a neatly maintained frontage laid with slate chippings enclosed by shrubs with a block paved driveway to the side. Entry is gained to a bright and welcoming entrance hall with stairs rising to the first floor. The living room spans

the depth of the property. This bright and airy space enjoys plentiful natural light flow from dual aspect windows and french-style doors opening to the rear garden. The kitchen has been recently updated by the current owners offering a prestigious finish fit with a range of painted solid wood floor and wall mounted units topped with stone work surfaces, integral oven with induction hob, butler-style sink with chrome mixer taps and stone splash back. Neighbouring the kitchen is the utility area providing further work surface and storage space with door opening to the rear garden. Concluding the ground floor is the cloakroom comprising of a low level WC and wash hand basin. To the first floor are three bedrooms, of which the principal