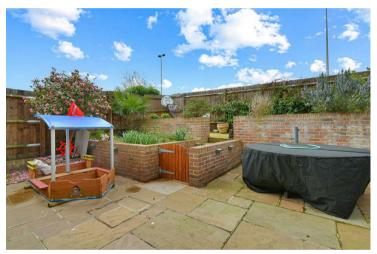

with tiled flooring. The bathroom comprises of a corner bath suite, shower cubicle, low level WC and wash hand basin.

The rear garden commences with a paved seating terrace that leads to a further elevated seating space separated by raised red brick beds. The garden further allows access to the garage, of which benefits from power and lighting.