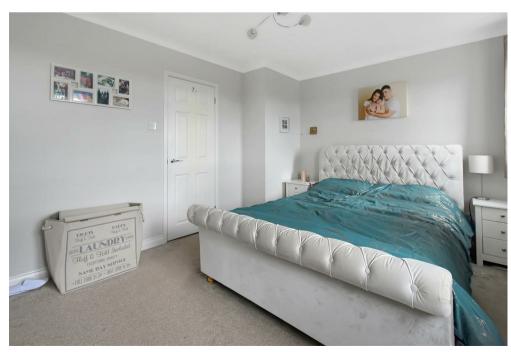

enjoying plentiful natural light flow from dual aspect windows. To the rear of the property is the kitchen/diner. Offering a contemporary finish this space is fit with a range of sleek white floor and wall mounted units topped with wood effect work surfaces, a range style cooker with tiled splash backs, inset sink and drainer unit complete with mixer tap and sliding doors opening to the rear garden. To the first floor are three bedrooms, of which the principal and second bedrooms allow space to accommodate double beds. The principal suite further offers generous integral wardrobe space and dual aspect windows. To conclude the internal accommodation is the family bathroom offering stunning marbled panelling on the walls