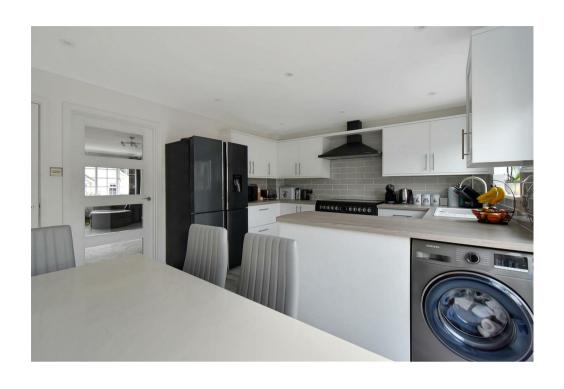

enjoying plentiful natural light flow from dual aspect windows. To the rear of the property is the kitchen/diner. Offering a contemporary finish this space is fit with a range of sleek white floor and wall mounted units topped with wood effect work surfaces, a range style cooker with tiled splash backs, inset sink and drainer unit complete with mixer tap and sliding doors opening to the rear garden. To the first floor are three bedrooms, of which the principal and second bedrooms allow space to accommodate double beds. The principal suite further offers generous integral wardrobe space and dual aspect windows. To conclude the internal accommodation is the family bathroom offering stunning marbled panelling on the walls