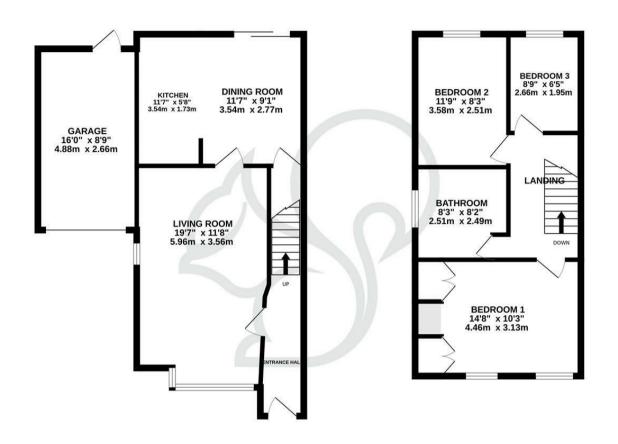

Call Oakheart today to arrange your viewing!

 GROUND FLOOR
 1ST FLOOR

 604 sq.ft. (56.1 sq.m.) approx.
 442 sq.ft. (41.1 sq.m.) approx.

TOTAL FLOOR AREA: 1046 sq.ft. (97.2 sq.m.) approx.

Whits every attempt has been made to ensure the accounty of the floorplan contained here, measurements of droces, individuely, more than any piete attem story point as and on the control of the any more, omission or mis-statement. This plan is for illustrative purposes only and should be used as such by any prospective purchaser. The services, systems and appliances shown have not been tested and no guarantee as to their operability or efficiency can be given.