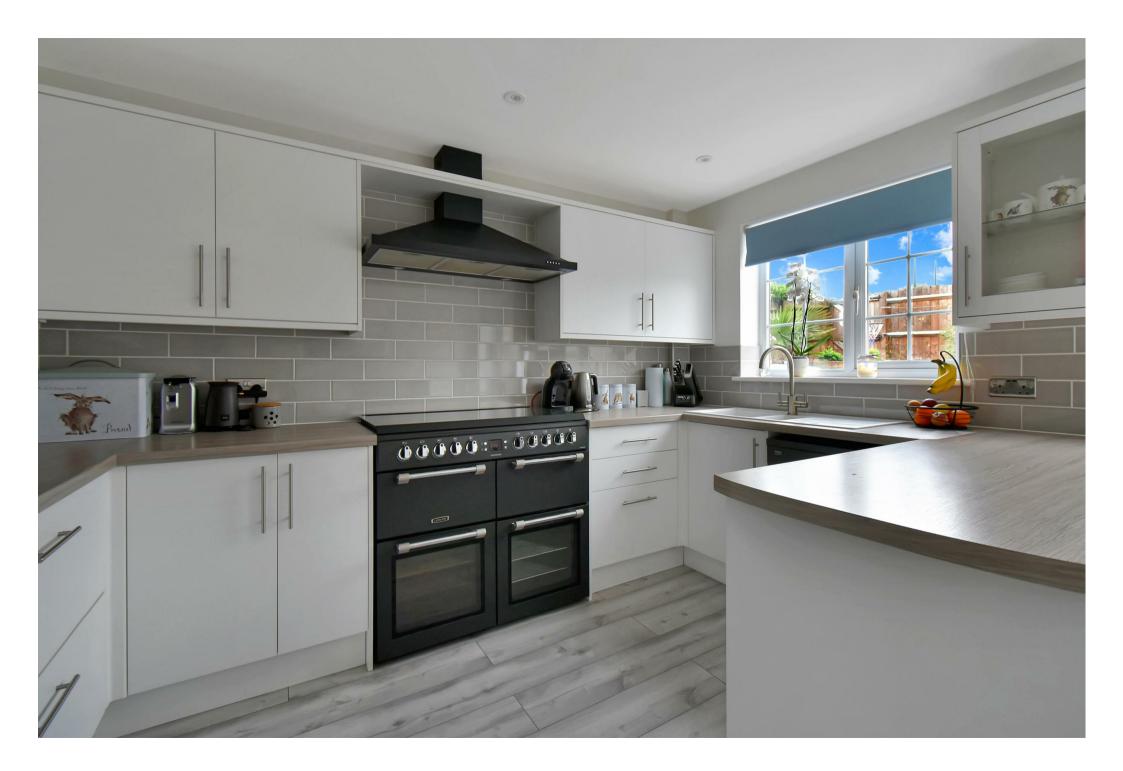

enjoying plentiful natural light flow from dual aspect windows. To the rear of the property is the kitchen/diner. Offering a contemporary finish this space is fit with a range of sleek white floor and wall mounted units topped with wood effect work surfaces, a range style cooker with tiled splash backs, inset sink and drainer unit complete with mixer tap and sliding doors opening to the rear garden. To the first floor are three bedrooms, of which the principal and second bedrooms allow space to accommodate double beds. The principal suite further offers generous integral wardrobe space and dual aspect windows. To conclude the internal accommodation is the family bathroom offering stunning marbled panelling on the walls