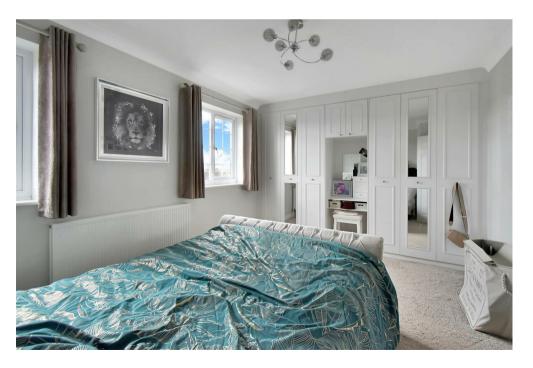

enjoying plentiful natural light flow from dual aspect windows. To the rear of the property is the kitchen/diner. Offering a contemporary finish this space is fit with a range of sleek white floor and wall mounted units topped with wood effect work surfaces, a range style cooker with tiled splash backs, inset sink and drainer unit complete with mixer tap and sliding doors opening to the rear garden. To the first floor are three bedrooms, of which the principal and second bedrooms allow space to accommodate double beds. The principal suite further offers generous integral wardrobe space and dual aspect windows. To conclude the internal accommodation is the family bathroom offering stunning marbled panelling on the walls