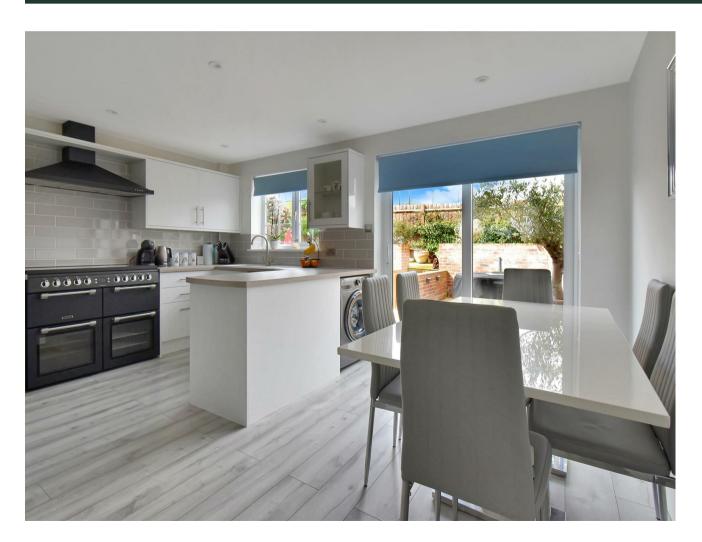

enjoying plentiful natural light flow from dual aspect windows. To the rear of the property is the kitchen/diner. Offering a contemporary finish this space is fit with a range of sleek white floor and wall mounted units topped with wood effect work surfaces, a range style cooker with tiled splash backs, inset sink and drainer unit complete with mixer tap and sliding doors opening to the rear garden. To the first floor are three bedrooms, of which the principal and second bedrooms allow space to accommodate double beds. The principal suite further offers generous integral wardrobe space and dual aspect windows. To conclude the internal accommodation is the family bathroom offering stunning marbled panelling on the walls