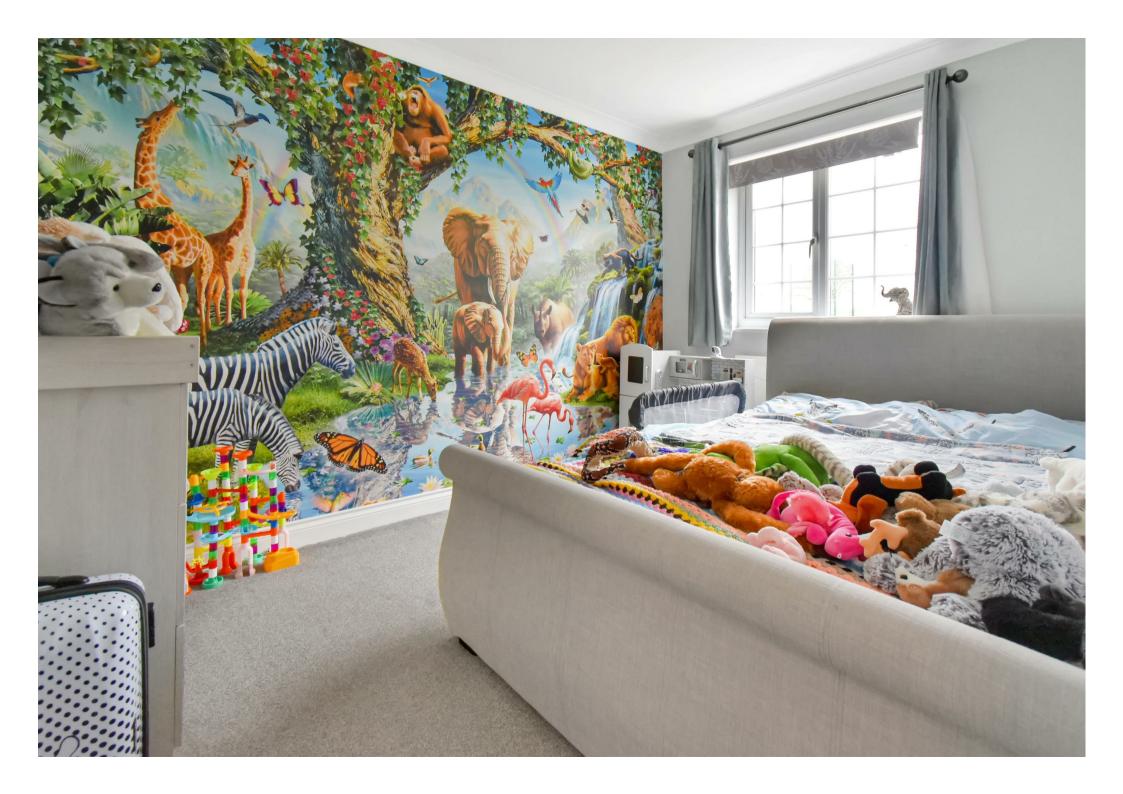

enjoying plentiful natural light flow from dual aspect windows. To the rear of the property is the kitchen/diner. Offering a contemporary finish this space is fit with a range of sleek white floor and wall mounted units topped with wood effect work surfaces, a range style cooker with tiled splash backs, inset sink and drainer unit complete with mixer tap and sliding doors opening to the rear garden. To the first floor are three bedrooms, of which the principal and second bedrooms allow space to accommodate double beds. The principal suite further offers generous integral wardrobe space and dual aspect windows. To conclude the internal accommodation is the family bathroom offering stunning marbled panelling on the walls