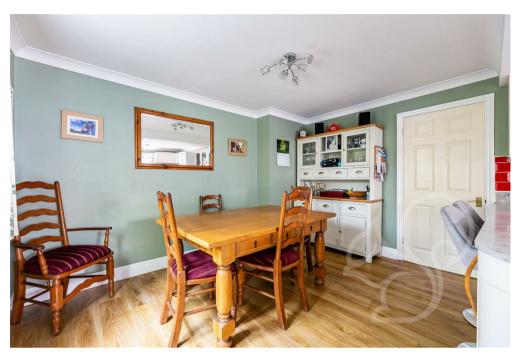

Perfect for social occupiers is the large open plan kitchen/breakfast room that creates a wonderful space to entertain friends and family. The dining area hosts a four seater table with plenty of space

around, it is segregated from the kitchen by a sizeable breakfast bar. Features in the kitchen briefly include; Stone effect work surfaces and returns, metro tiled splash backs, shaker style kitchen units at low and eye levels, glass fronted eye level units, spotlighting, five ring has hob, inset wine racking, inset oven and grill and space for white goods. The kitchen is complemented by a sizeable utility room which offers storage for laundry goods and an additional fridge. At the rear aspect is the large living room that leads through double doors to the conservatory which offers a lovely place to admire the garden.