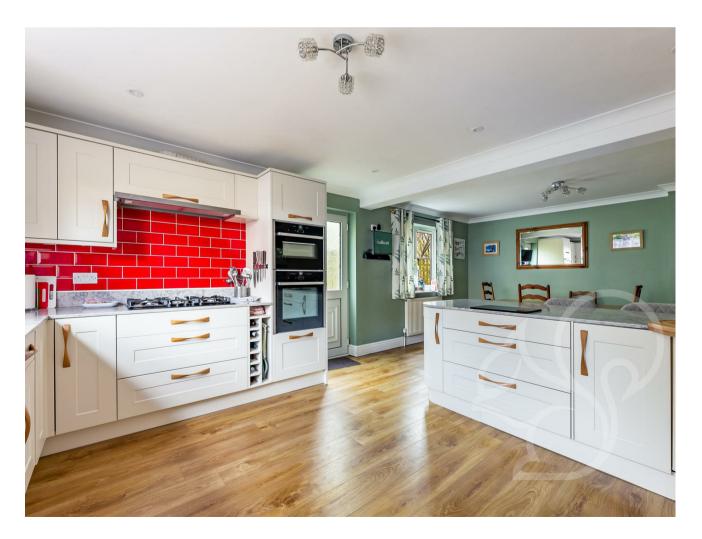

Perfect for social occupiers is the large open plan kitchen/breakfast room that creates a wonderful space to entertain friends and family. The dining area hosts a four seater table with plenty of space

around, it is segregated from the kitchen by a sizeable breakfast bar. Features in the kitchen briefly include; Stone effect work surfaces and returns, metro tiled splash backs, shaker style kitchen units at low and eye levels, glass fronted eye level units, spotlighting, five ring has hob, inset wine racking, inset oven and grill and space for white goods. The kitchen is complemented by a sizeable utility room which offers storage for laundry goods and an additional fridge. At the rear aspect is the large living room that leads through double doors to the conservatory which offers a lovely place to admire the garden.