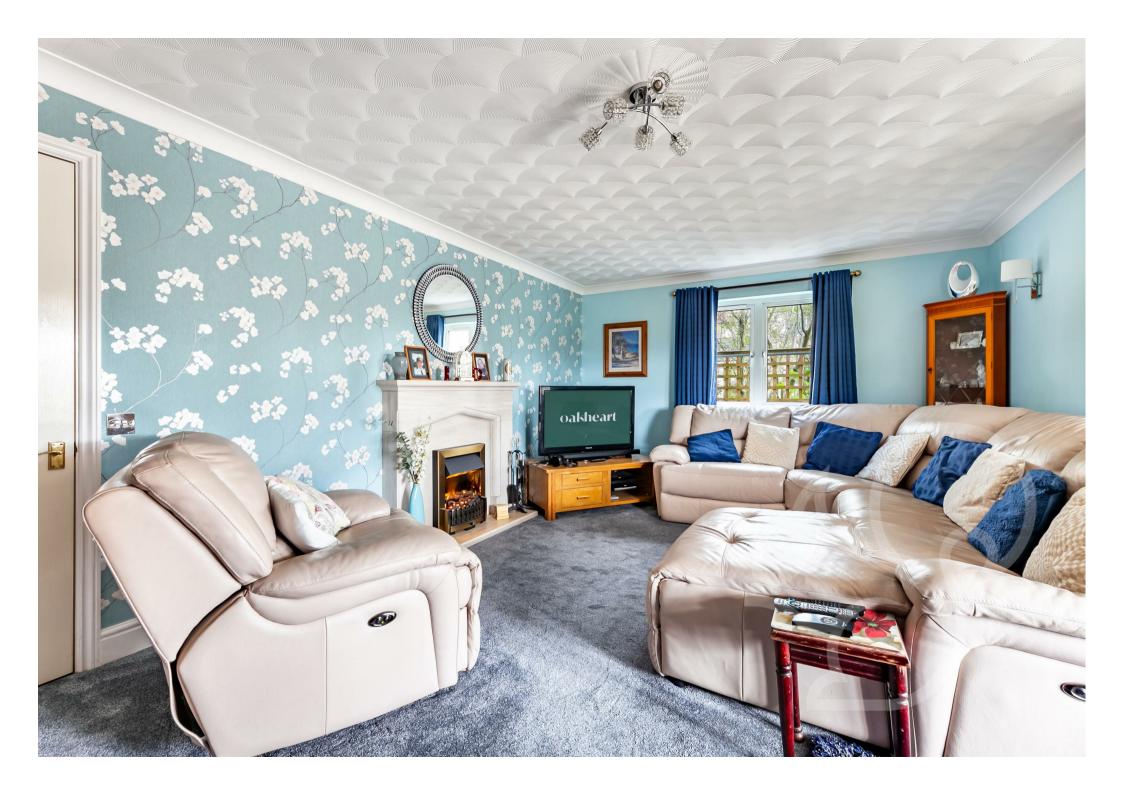

around, it is segregated from the kitchen by a sizeable breakfast bar. Features in the kitchen briefly include; Stone effect work surfaces and returns, metro tiled splash backs, shaker style kitchen units at low and eye levels, glass fronted eye level units, spotlighting, five ring has hob, inset wine racking, inset oven and grill and space for white goods. The kitchen is complemented by a sizeable utility room which offers storage for laundry goods and an additional fridge. At the rear aspect is the large living room that leads through double doors to the conservatory which offers a lovely place to admire the garden.