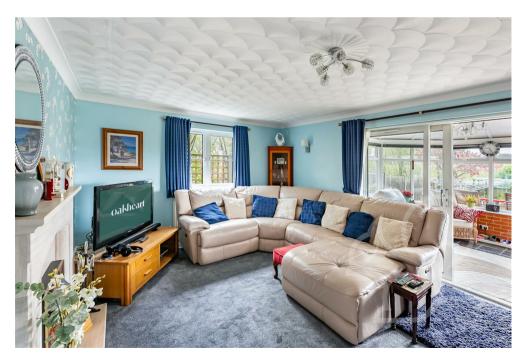

around, it is segregated from the kitchen by a sizeable breakfast bar. Features in the kitchen briefly include; Stone effect work surfaces and returns, metro tiled splash backs, shaker style kitchen units at low and eye levels, glass fronted eye level units, spotlighting, five ring has hob, inset wine racking, inset oven and grill and space for white goods. The kitchen is complemented by a sizeable utility room which offers storage for laundry goods and an additional fridge. At the rear aspect is the large living room that leads through double doors to the conservatory which offers a lovely place to admire the garden.