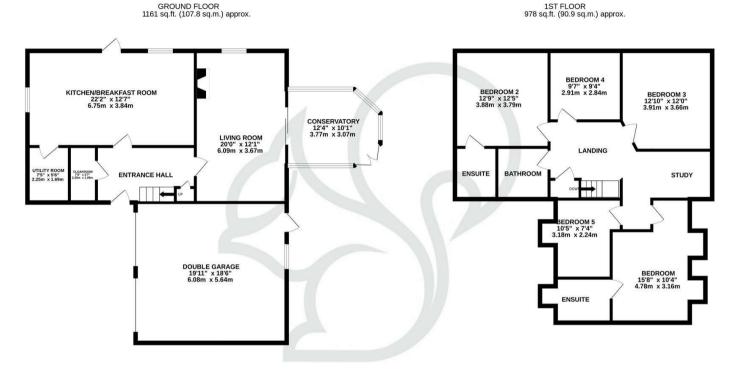

This prominent detached residence boasts over 2100sqft of accommodation over two storeys, with an additional integral double garage that may offer the option to be converted for further reception rooms (stpp). The property is positioned at the end of a no

On the first floor there are five diverse and generous bedrooms with two modern ensuite's and a family bathroom!

TOTAL FLOOR AREA: 2139 sq.ft. (198.7 sq.m.) approx.

Whilst every attempt has been made to ensure the accuracy of the floorpian contained here, measurements of doors, windows, rooms and any other items are approximate and no responsibility is taken for any error, omission or mis-statement. This plan is for illustrative purposes only and should be used as such by any prospective purchaser. The services, systems and appliances shown have not been tested and no guarantee as to their operability or efficiency can be given.