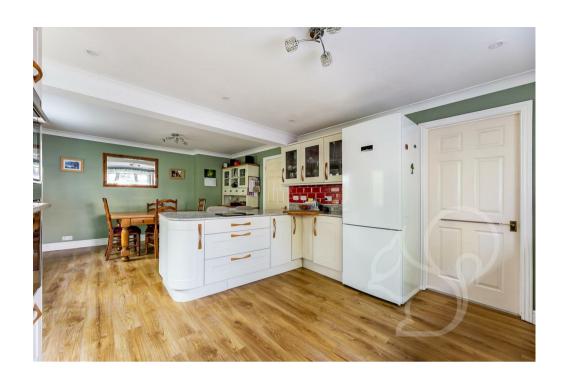

Perfect for social occupiers is the large open plan kitchen/breakfast room that creates a wonderful space to entertain friends and family. The dining area hosts a four seater table with plenty of space

around, it is segregated from the kitchen by a sizeable breakfast bar. Features in the kitchen briefly include; Stone effect work surfaces and returns, metro tiled splash backs, shaker style kitchen units at low and eye levels, glass fronted eye level units, spotlighting, five ring has hob, inset wine racking, inset oven and grill and space for white goods. The kitchen is complemented by a sizeable utility room which offers storage for laundry goods and an additional fridge. At the rear aspect is the large living room that leads through double doors to the conservatory which offers a lovely place to admire the garden.