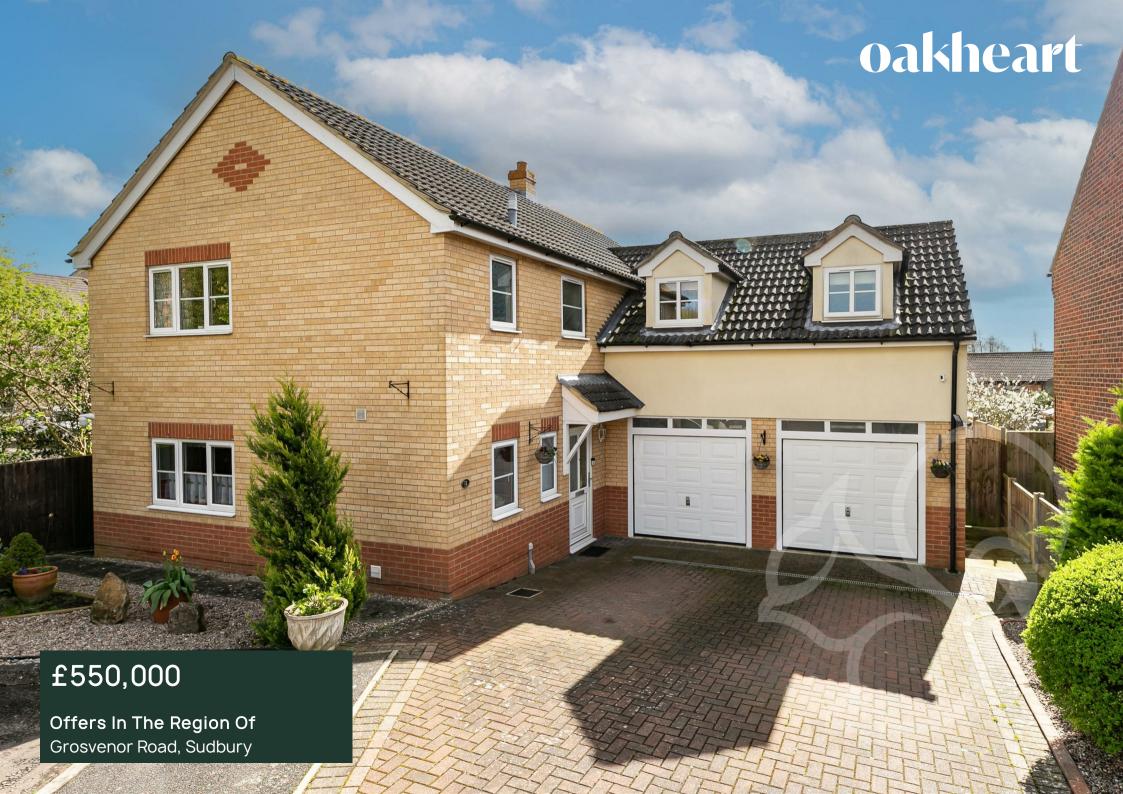

Located on the incredibly sought after Chaucer Estate between Sudbury and Long Melford is this impressive and considerably sized detached family house. It offers a wealth of versatile accommodation, an extensive back garden, three bathrooms, a double integral garage and is offered in a neutral style for new occupiers to make it their own!

This prominent detached residence boasts over 2100sqft of accommodation over two storeys, with an additional integral double garage that may offer the option to be converted for further reception rooms (stpp). The property is positioned at the end of a no

through road on a well appointed corner plot, it has parking on a brick paved driveway in front of the garage and a side access to the back garden. The back garden is a sunny outdoor space that is well suited to a family with plenty of lawn for younger family members to enjoy. There are two separate dining areas with a patio at the base of the garden and a raised decking that is accessed from the garage and conservatory.