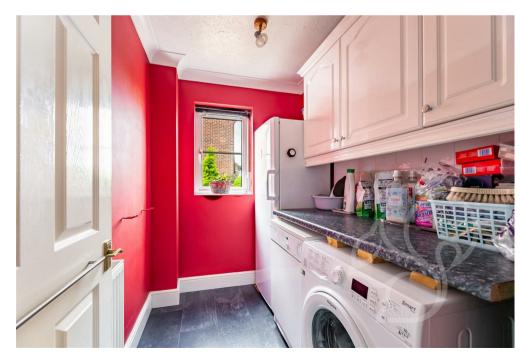

around, it is segregated from the kitchen by a sizeable breakfast bar. Features in the kitchen briefly include; Stone effect work surfaces and returns, metro tiled splash backs, shaker style kitchen units at low and eye levels, glass fronted eye level units, spotlighting, five ring has hob, inset wine racking, inset oven and grill and space for white goods. The kitchen is complemented by a sizeable utility room which offers storage for laundry goods and an additional fridge. At the rear aspect is the large living room that leads through double doors to the conservatory which offers a lovely place to admire the garden.