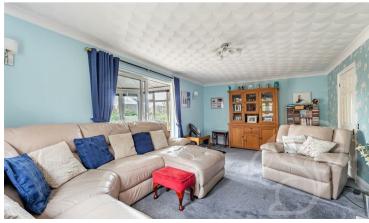

around, it is segregated from the kitchen by a sizeable breakfast bar. Features in the kitchen briefly include; Stone effect work surfaces and returns, metro tiled splash backs, shaker style kitchen units at low and eye levels, glass fronted eye level units, spotlighting, five ring has hob, inset wine racking, inset oven and grill and space for white goods. The kitchen is complemented by a sizeable utility room which offers storage for laundry goods and an additional fridge. At the rear aspect is the large living room that leads through double doors to the conservatory which offers a lovely place to admire the garden.