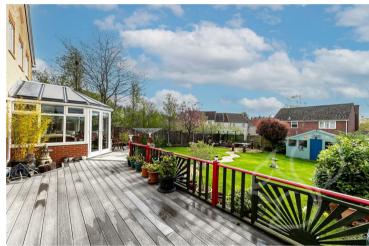

through road on a well appointed corner plot, it has parking on a brick paved driveway in front of the garage and a side access to the back garden. The back garden is a sunny outdoor space that is well suited to a family with plenty of lawn for younger family members to enjoy. There are two separate dining areas with a patio at the base of the garden and a raised decking that is accessed from the garage and conservatory.