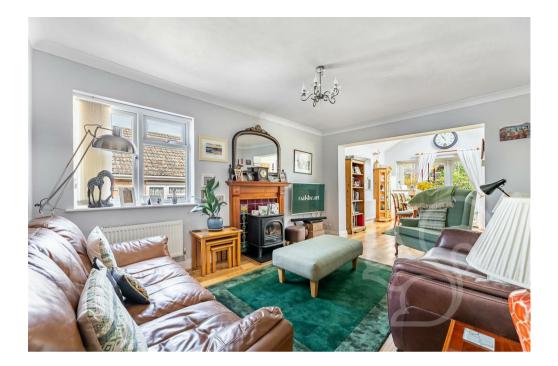

Upon approach this bungalow sits behind a neatly maintained front garden mostly laid to lawn enclosed by a shrubbed border with a block paved driveway allowing for off street parking. Entry to this bungalow is gained to a welcoming entrance hall laid with wooden flooring that flows through to the living area. The living room is a bright and airy space featuring a gas fireplace sat upon a black granite heart with tiled surrounds. Neighbouring the living room is the dining area featuring a vaulted ceiling fit with Velux style windows and double doors that open to the rear garden. The kitchen provides a contemporary finish fit with a range of sleek gloss floor and wall mounted units topped with stone work surfaces, integral eye level oven, five ring gas hob, integral fridge freezer with separate freezer, inset sink and drainer unit and chrome mixer tap. The utility area offers further work surface and storage space complete with plumbing for a washing machine with a door allowing access to the garden. All three bedrooms allow space to accommodate double beds whilst the principal suite offering integral wardrobe space and the third bedroom enjoys dual aspect windows allowing for ample natural light flow. The family bathroom offers a four piece suite comprising of a roll top bath tub, shower cubicle, low level WC, wash hand basin and heated towel rails.