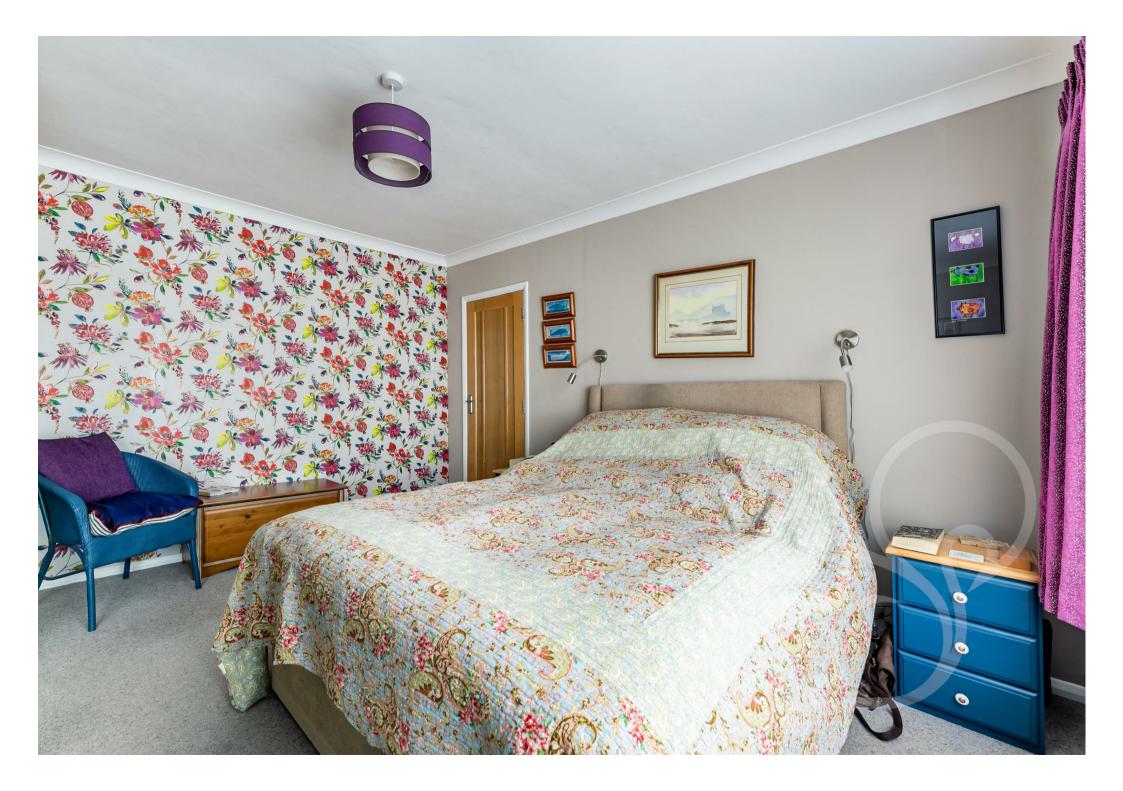

Upon approach this bungalow sits behind a neatly maintained front garden mostly laid to lawn enclosed by a shrubbed border with a block paved driveway allowing for off street parking. Entry to this bungalow is gained to a welcoming entrance hall laid with wooden flooring that flows through to the living area. The living room is a bright and airy space featuring a gas fireplace sat upon a black granite heart with tiled surrounds. Neighbouring the living room is the dining area featuring a vaulted ceiling fit with Velux style windows and double doors that open to the rear garden. The kitchen provides a contemporary finish fit with a range of sleek gloss floor and wall mounted units topped with stone work surfaces, integral eye level oven, five ring gas hob, integral fridge freezer with separate freezer, inset sink and drainer unit and chrome mixer tap. The utility area offers further work surface and storage space complete with plumbing for a washing machine with a door allowing access to the garden. All three bedrooms allow space to accommodate double beds whilst the principal suite offering integral wardrobe space and the third bedroom enjoys dual aspect windows allowing for ample natural light flow. The family bathroom offers a four piece suite comprising of a roll top bath tub, shower cubicle, low level WC, wash hand basin and heated towel rails.