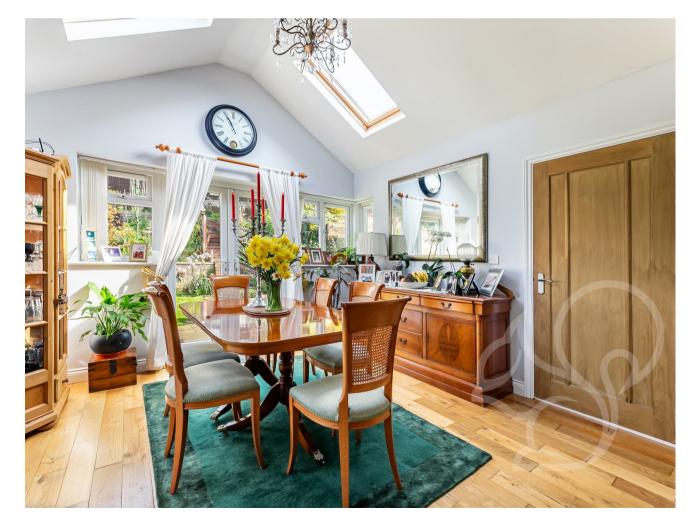

Upon approach this bungalow sits behind a neatly maintained front garden mostly laid to lawn enclosed by a shrubbed border with a block paved driveway allowing for off street parking. Entry to this bungalow is gained to a welcoming entrance hall laid with wooden flooring that flows through to the living area. The living room is a bright and airy space featuring a gas fireplace sat upon a black granite heart with tiled surrounds. Neighbouring the living room is the dining area featuring a vaulted ceiling fit with Velux style windows and double doors that open to the rear garden. The kitchen provides a contemporary finish fit with a range of sleek gloss floor and wall mounted units topped with stone work surfaces, integral eye level oven, five ring gas hob, integral fridge freezer with separate freezer, inset sink and drainer unit and chrome mixer tap. The utility area offers further work surface and storage space complete with plumbing for a washing machine with a door allowing access to the garden. All three bedrooms allow space to accommodate double beds whilst the principal suite offering integral wardrobe space and the third bedroom enjoys dual aspect windows allowing for ample natural light flow. The family bathroom offers a four piece suite comprising of a roll top bath tub, shower cubicle, low level WC, wash hand basin and heated towel rails.