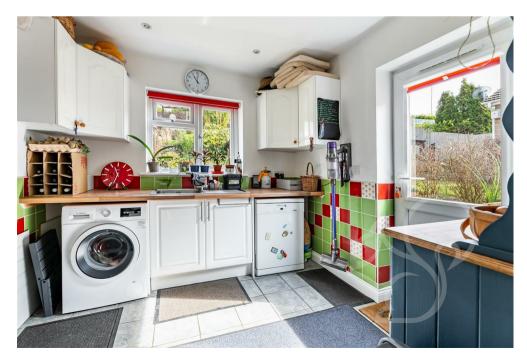

Upon approach this bungalow sits behind a neatly maintained front garden mostly laid to lawn enclosed by a shrubbed border with a block paved driveway allowing for off street parking. Entry to this bungalow is gained to a welcoming entrance hall laid with wooden flooring that flows through to the living area. The living room is a bright and airy space featuring a gas fireplace sat upon a black granite heart with tiled surrounds. Neighbouring the living room is the dining area featuring a vaulted ceiling fit with Velux style windows and double doors that open to the rear garden. The kitchen provides a contemporary finish fit with a range of sleek gloss floor and wall mounted units topped with stone work surfaces, integral eye level oven, five ring gas hob, integral fridge freezer with separate freezer, inset sink and drainer unit and chrome mixer tap. The utility area offers further work surface and storage space complete with plumbing for a washing machine with a door allowing access to the garden. All three bedrooms allow space to accommodate double beds whilst the principal suite offering integral wardrobe space and the third bedroom enjoys dual aspect windows allowing for ample natural light flow. The family bathroom offers a four piece suite comprising of a roll top bath tub, shower cubicle, low level WC, wash hand basin and heated towel rails.