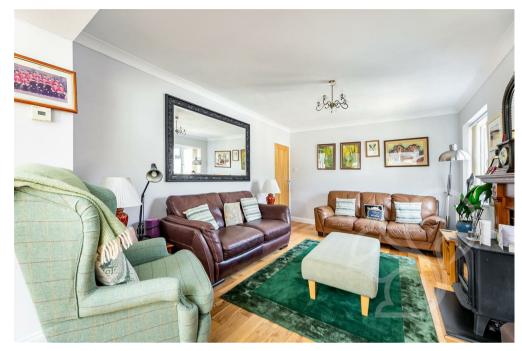

Upon approach this bungalow sits behind a neatly maintained front garden mostly laid to lawn enclosed by a shrubbed border with a block paved driveway allowing for off street parking. Entry to this bungalow is gained to a welcoming entrance hall laid with wooden flooring that flows through to the living area. The living room is a bright and airy space featuring a gas fireplace sat upon a black granite heart with tiled surrounds. Neighbouring the living room is the dining area featuring a vaulted ceiling fit with Velux style windows and double doors that open to the rear garden. The kitchen provides a contemporary finish fit with a range of sleek gloss floor and wall mounted units topped with stone work surfaces, integral eye level oven, five ring gas hob, integral fridge freezer with separate freezer, inset sink and drainer unit and chrome mixer tap. The utility area offers further work surface and storage space complete with plumbing for a washing machine with a door allowing access to the garden. All three bedrooms allow space to accommodate double beds whilst the principal suite offering integral wardrobe space and the third bedroom enjoys dual aspect windows allowing for ample natural light flow. The family bathroom offers a four piece suite comprising of a roll top bath tub, shower cubicle, low level WC, wash hand basin and heated towel rails.