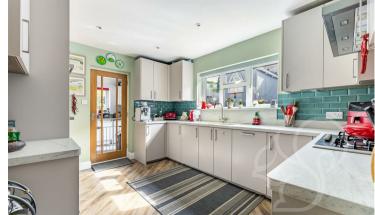

Upon approach this bungalow sits behind a neatly maintained front garden mostly laid to lawn enclosed by a shrubbed border with a block paved driveway allowing for off street parking. Entry to this bungalow is gained to a welcoming entrance hall laid with wooden flooring that flows through to the living area. The living room is a bright and airy space featuring a gas fireplace sat upon a black granite heart with tiled surrounds. Neighbouring the living room is the dining area featuring a vaulted ceiling fit with Velux style windows and double doors that open to the rear garden. The kitchen provides a contemporary finish fit with a range of sleek gloss floor and wall mounted units topped with stone work surfaces, integral eye level oven, five ring gas hob, integral fridge freezer with separate freezer, inset sink and drainer unit and chrome mixer tap. The utility area offers further work surface and storage space complete with plumbing for a washing machine with a door allowing access to the garden. All three bedrooms allow space to accommodate double beds whilst the principal suite offering integral wardrobe space and the third bedroom enjoys dual aspect windows allowing for ample natural light flow. The family bathroom offers a four piece suite comprising of a roll top bath tub, shower cubicle, low level WC, wash hand basin and heated towel rails.