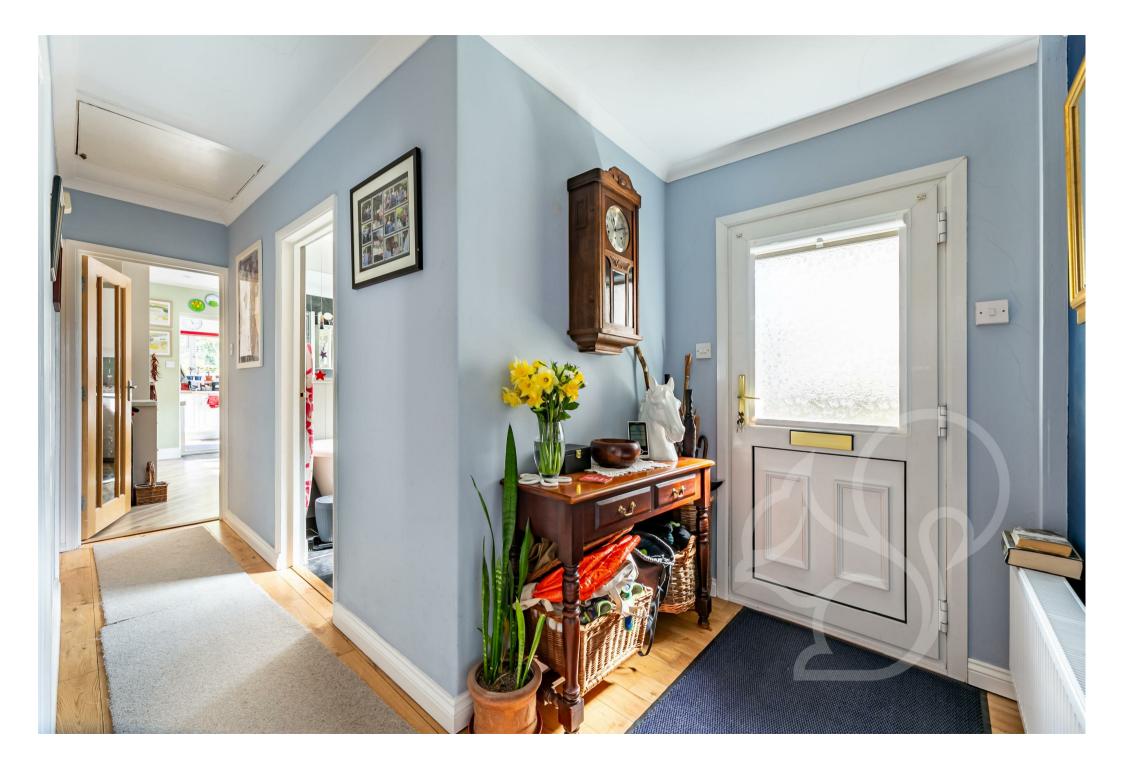

Upon approach this bungalow sits behind a neatly maintained front garden mostly laid to lawn enclosed by a shrubbed border with a block paved driveway allowing for off street parking. Entry to this bungalow is gained to a welcoming entrance hall laid with wooden flooring that flows through to the living area. The living room is a bright and airy space featuring a gas fireplace sat upon a black granite heart with tiled surrounds. Neighbouring the living room is the dining area featuring a vaulted ceiling fit with Velux style windows and double doors that open to the rear garden. The kitchen provides a contemporary finish fit with a range of sleek gloss floor and wall mounted units topped with stone work surfaces, integral eye level oven, five ring gas hob, integral fridge freezer with separate freezer, inset sink and drainer unit and chrome mixer tap. The utility area offers further work surface and storage space complete with plumbing for a washing machine with a door allowing access to the garden. All three bedrooms allow space to accommodate double beds whilst the principal suite offering integral wardrobe space and the third bedroom enjoys dual aspect windows allowing for ample natural light flow. The family bathroom offers a four piece suite comprising of a roll top bath tub, shower cubicle, low level WC, wash hand basin and heated towel rails.