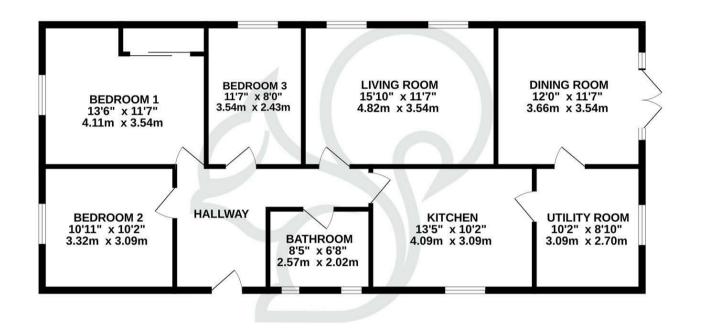

## GROUND FLOOR 1073 sq.ft. (99.7 sq.m.) approx.

#### TOTAL FLOOR AREA : 1073 sq.ft. (99.7 sq.m.) approx.

Whilst every attempt has been made to ensure the accuracy of the floorplan contained here, measurements of doors, windows, rooms and any other items are approximate and no responsibility is taken for any eror, omission or miss attement. This pian is for illustrative purposes only and should be used as such by any prospective purchaser. The services, systems and appliances shown have not been tested and no guarantee as to their operability or efficiency can be given. Made with Metropix \$2024