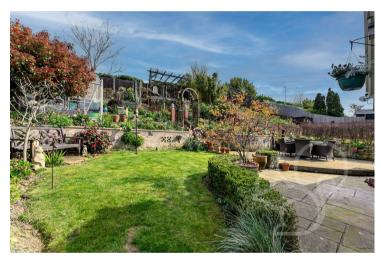

Externally this bungalow enjoys a well landscaped rear garden mostly laid to lawn housing a variety of mature and established plants and shrubs. To the rear of the garden is an elevated seating terrace enjoying far reaching views over Sudbury and beyond.