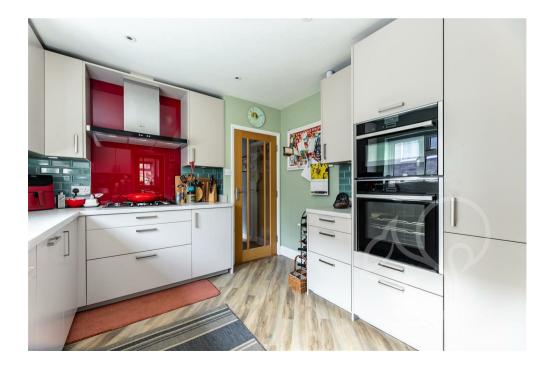

Upon approach this bungalow sits behind a neatly maintained front garden mostly laid to lawn enclosed by a shrubbed border with a block paved driveway allowing for off street parking. Entry to this bungalow is gained to a welcoming entrance hall laid with wooden flooring that flows through to the living area. The living room is a bright and airy space featuring a gas fireplace sat upon a black granite heart with tiled surrounds. Neighbouring the living room is the dining area featuring a vaulted ceiling fit with Velux style windows and double doors that open to the rear garden. The kitchen provides a contemporary finish fit with a range of sleek gloss floor and wall mounted units topped with stone work surfaces, integral eye level oven, five ring gas hob, integral fridge freezer with separate freezer, inset sink and drainer unit and chrome mixer tap. The utility area offers further work surface and storage space complete with plumbing for a washing machine with a door allowing access to the garden. All three bedrooms allow space to accommodate double beds whilst the principal suite offering integral wardrobe space and the third bedroom enjoys dual aspect windows allowing for ample natural light flow. The family bathroom offers a four piece suite comprising of a roll top bath tub, shower cubicle, low level WC, wash hand basin and heated towel rails.