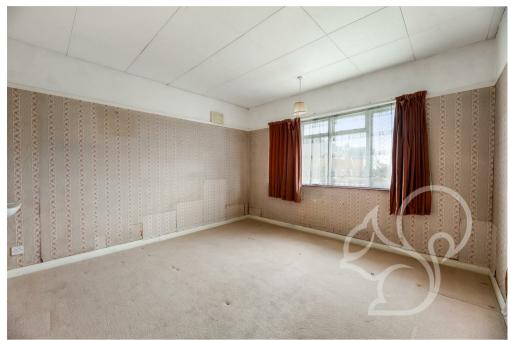

Upon approach this bungalow sits behind a concrete driveway with lawned frontage enclosed by neat

hedging. Entry is gained to an internal entrance hall allowing space to store coats and shoes. The two bedrooms are located at the front of the property both allowing space to accommodate double beds. The lounge/diner is a bright and versatile space making a feature of a gas fire with sliding doors opening to the rear garden. The kitchen offers a traditional finish fit with a range of floor and wall mounted units with inset sink and drainer unit and chrome mixer tap. The family