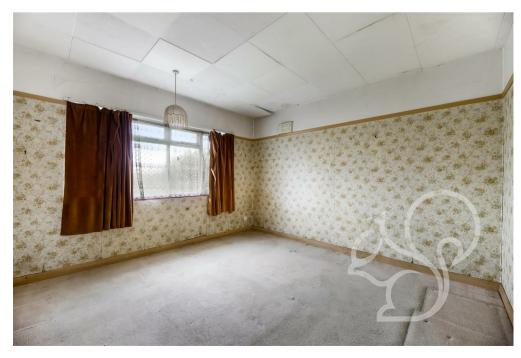

Upon approach this bungalow sits behind a concrete driveway with lawned frontage enclosed by neat

hedging. Entry is gained to an internal entrance hall allowing space to store coats and shoes. The two bedrooms are located at the front of the property both allowing space to accommodate double beds. The lounge/diner is a bright and versatile space making a feature of a gas fire with sliding doors opening to the rear garden. The kitchen offers a traditional finish fit with a range of floor and wall mounted units with inset sink and drainer unit and chrome mixer tap. The family