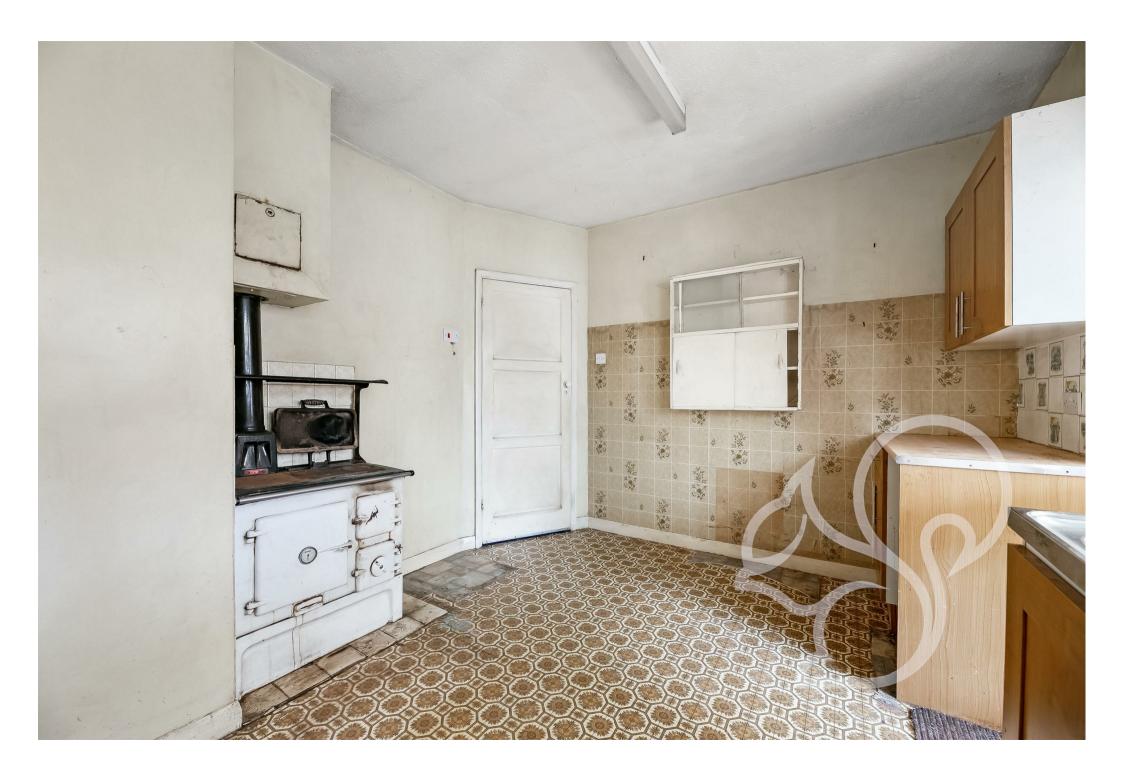

Upon approach this bungalow sits behind a concrete driveway with lawned frontage enclosed by neat

hedging. Entry is gained to an internal entrance hall allowing space to store coats and shoes. The two bedrooms are located at the front of the property both allowing space to accommodate double beds. The lounge/diner is a bright and versatile space making a feature of a gas fire with sliding doors opening to the rear garden. The kitchen offers a traditional finish fit with a range of floor and wall mounted units with inset sink and drainer unit and chrome mixer tap. The family