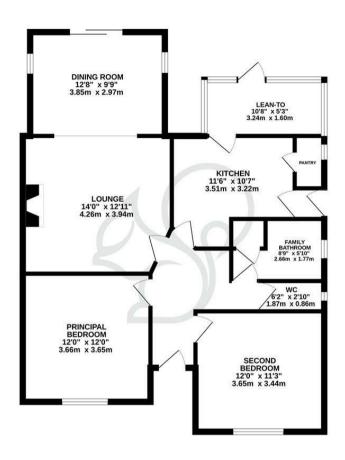

## GROUND FLOOR 901 sq.ft. (83.7 sq.m.) approx.

## TOTAL FLOOR AREA: 901 sq.ft. (83.7 sq.m.) approx.

Whits every attempt has been made to ensure the accuracy of the floorplan contained here, measurements of doors, windows, rooms and any other items are approximate and no recoprolibility is taken for any error, omission or mis-statement. This plan is for illustrative purposes only and should be used as such by any prospective purchaser. The services, systems and againness shown have been tested and no guarante as to their operability or efficiency can be given.