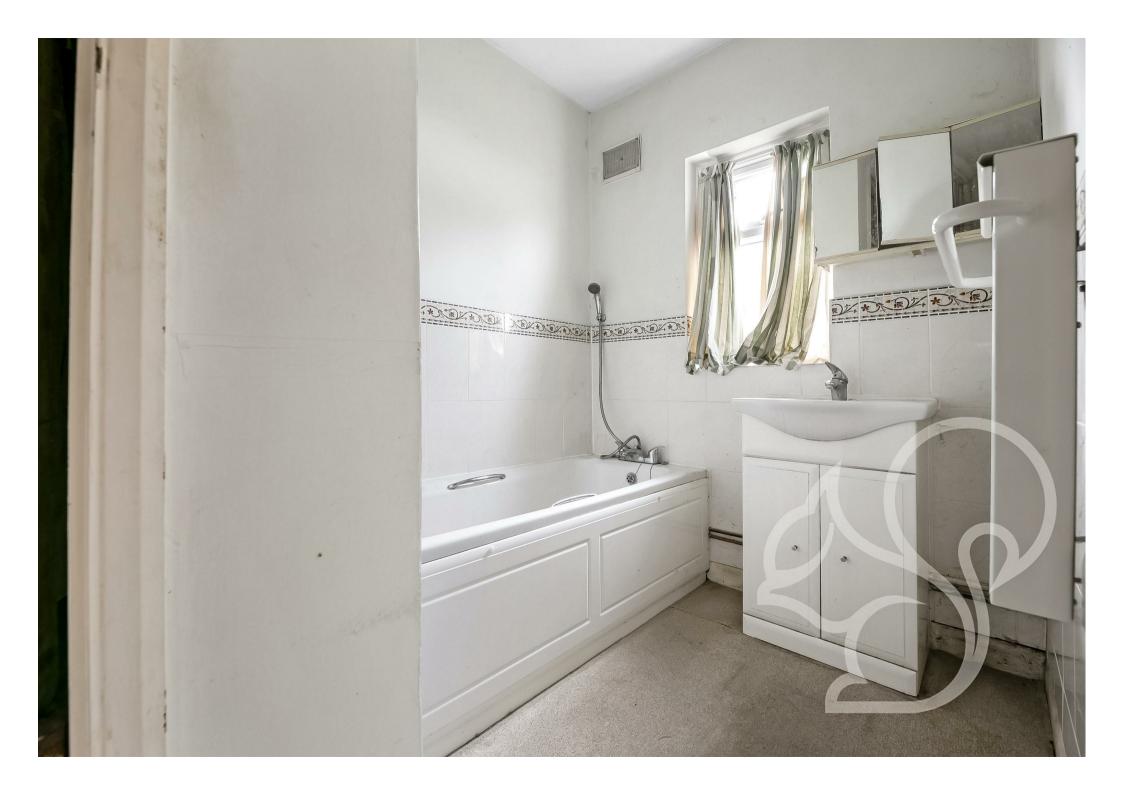

bathroom enjoys a fully tiled finish comprising of a panel bath with shower attachment over the tub, low level WC and wash hand basin.

The mature rear garden offers a range of established shrubs, plant and trees, mostly laid to lawn, this generous space offers further versatility and scope to improve.