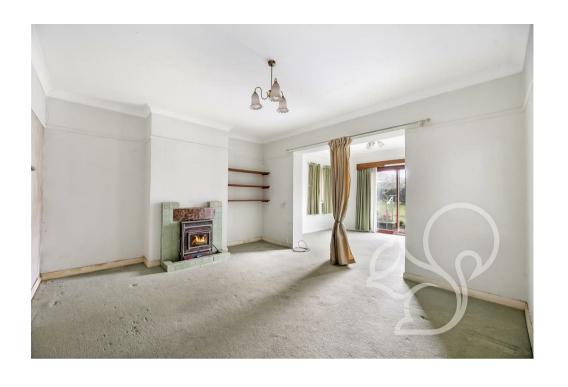

Upon approach this bungalow sits behind a concrete driveway with lawned frontage enclosed by neat

hedging. Entry is gained to an internal entrance hall allowing space to store coats and shoes. The two bedrooms are located at the front of the property both allowing space to accommodate double beds. The lounge/diner is a bright and versatile space making a feature of a gas fire with sliding doors opening to the rear garden. The kitchen offers a traditional finish fit with a range of floor and wall mounted units with inset sink and drainer unit and chrome mixer tap. The family