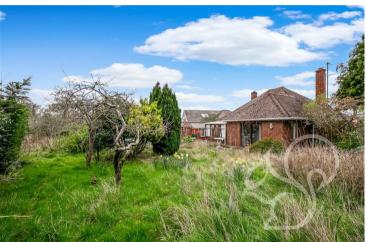

bathroom enjoys a fully tiled finish comprising of a panel bath with shower attachment over the tub, low level WC and wash hand basin.

The mature rear garden offers a range of established shrubs, plant and trees, mostly laid to lawn, this generous space offers further versatility and scope to improve.