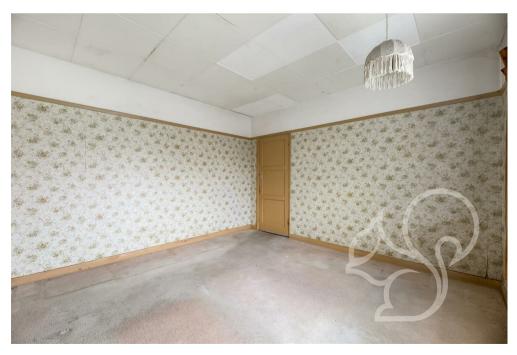

Upon approach this bungalow sits behind a concrete driveway with lawned frontage enclosed by neat

hedging. Entry is gained to an internal entrance hall allowing space to store coats and shoes. The two bedrooms are located at the front of the property both allowing space to accommodate double beds. The lounge/diner is a bright and versatile space making a feature of a gas fire with sliding doors opening to the rear garden. The kitchen offers a traditional finish fit with a range of floor and wall mounted units with inset sink and drainer unit and chrome mixer tap. The family