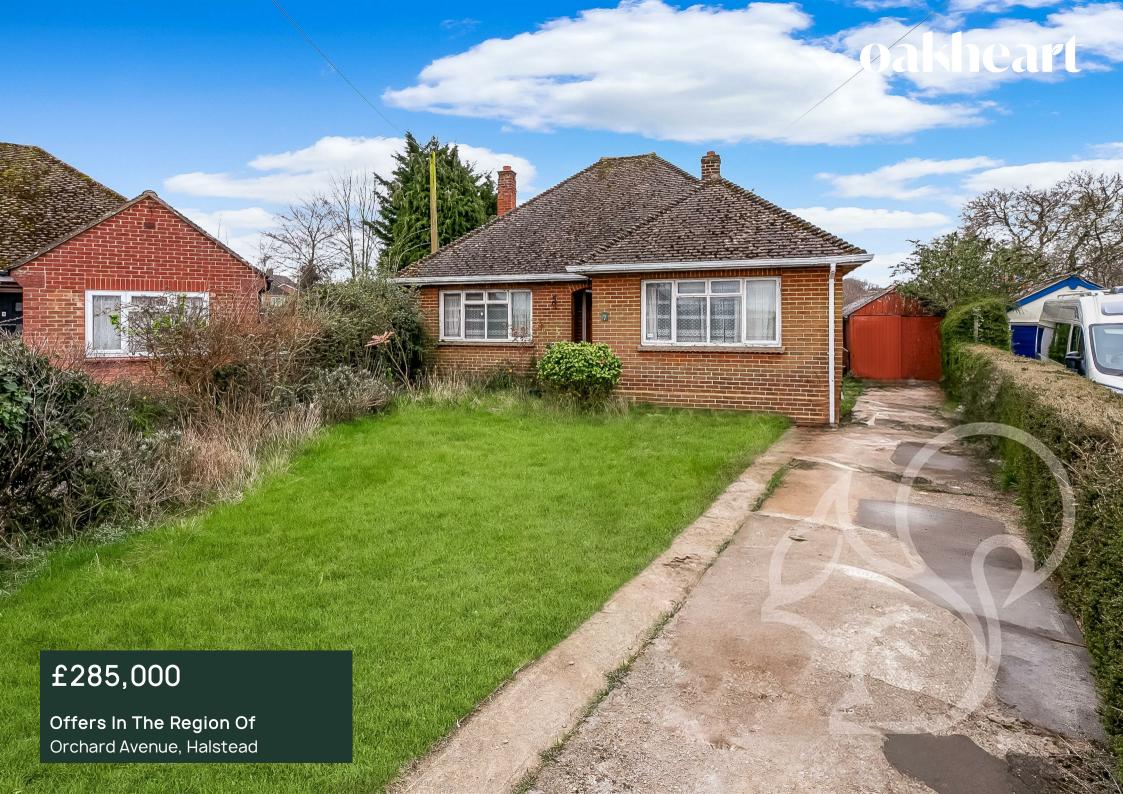

Occupying a pleasant position a short distance from Halstead Town centre is this well proportioned two bedroom detached bungalow. Offered for sale with NO ONWARD CHAIN, this bungalow in brief comprises two double bedrooms, versatile living space, off street parking and a well sized garden.

Upon approach this bungalow sits behind a concrete driveway with lawned frontage enclosed by neat

hedging. Entry is gained to an internal entrance hall allowing space to store coats and shoes. The two bedrooms are located at the front of the property both allowing space to accommodate double beds. The lounge/diner is a bright and versatile space making a feature of a gas fire with sliding doors opening to the rear garden. The kitchen offers a traditional finish fit with a range of floor and wall mounted units with inset sink and drainer unit and chrome mixer tap. The family