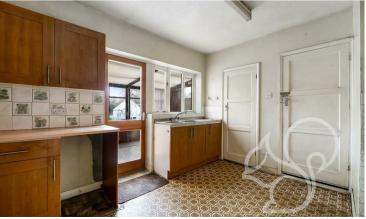

Upon approach this bungalow sits behind a concrete driveway with lawned frontage enclosed by neat

hedging. Entry is gained to an internal entrance hall allowing space to store coats and shoes. The two bedrooms are located at the front of the property both allowing space to accommodate double beds. The lounge/diner is a bright and versatile space making a feature of a gas fire with sliding doors opening to the rear garden. The kitchen offers a traditional finish fit with a range of floor and wall mounted units with inset sink and drainer unit and chrome mixer tap. The family