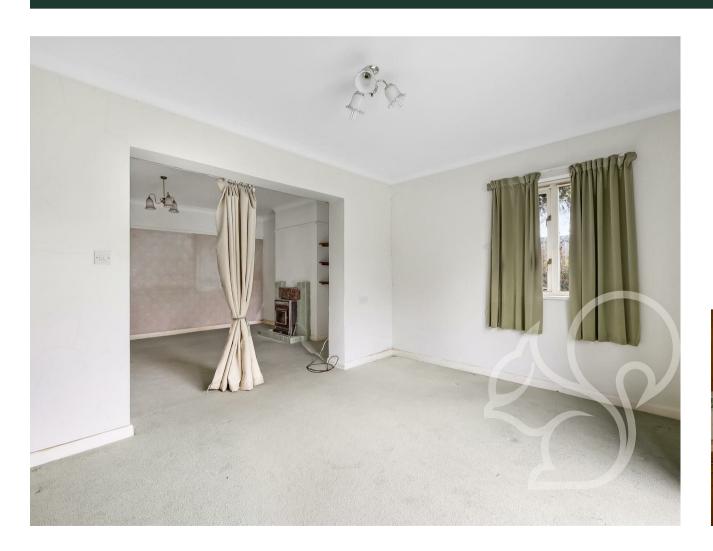

Upon approach this bungalow sits behind a concrete driveway with lawned frontage enclosed by neat

hedging. Entry is gained to an internal entrance hall allowing space to store coats and shoes. The two bedrooms are located at the front of the property both allowing space to accommodate double beds. The lounge/diner is a bright and versatile space making a feature of a gas fire with sliding doors opening to the rear garden. The kitchen offers a traditional finish fit with a range of floor and wall mounted units with inset sink and drainer unit and chrome mixer tap. The family