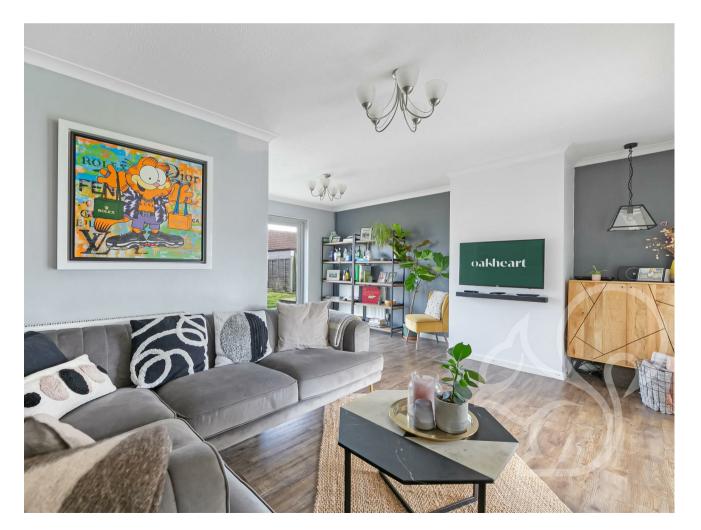

Upon approach this home sits behind a concrete driveway with adjacent stoned area allowing further off street parking space enclosed with Leylandii hedging. Entry is gained to the conservatory, a versatile and useable space laid with wood effect flooring that flows through to the main living portion of the property. The open planned living area enjoys plentiful natural light flow with french-style doors opening to the rear garden. Neighbouring the living space is the kitchen. The kitchen offers a range of light blue floor and wall mounted units complimented with wood effect work surfaces, tiled flooring and splash backs, space for an oven and fridge freezer, inset stainless steel sink with detachable mixer tap with views over the garden and door opening to paved seating terrace. The principal and second bedrooms offers integral wardrobe space with the second bedroom further offering dual aspect windows and rolling countryside views. Bedroom three allows space for a single bed or the versatility to use as a home study space. The family bathroom offers a sleek grey tiled finish comprising of a panel bath with shower over the tub, low level WC and wash hand basin.