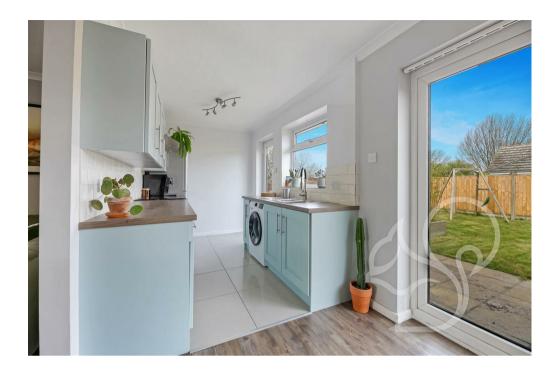

Upon approach this home sits behind a concrete driveway with adjacent stoned area allowing further off street parking space enclosed with Leylandii hedging. Entry is gained to the conservatory, a versatile and useable space laid with wood effect flooring that flows through to the main living portion of the property. The open planned living area enjoys plentiful natural light flow with french-style doors opening to the rear garden. Neighbouring the living space is the kitchen. The kitchen offers a range of light blue floor and wall mounted units complimented with wood effect work surfaces, tiled flooring and splash backs, space for an oven and fridge freezer, inset stainless steel sink with detachable mixer tap with views over the garden and door opening to paved seating terrace. The principal and second bedrooms offers integral wardrobe space with the second bedroom further offering dual aspect windows and rolling countryside views. Bedroom three allows space for a single bed or the versatility to use as a home study space. The family bathroom offers a sleek grey tiled finish comprising of a panel bath with shower over the tub, low level WC and wash hand basin.