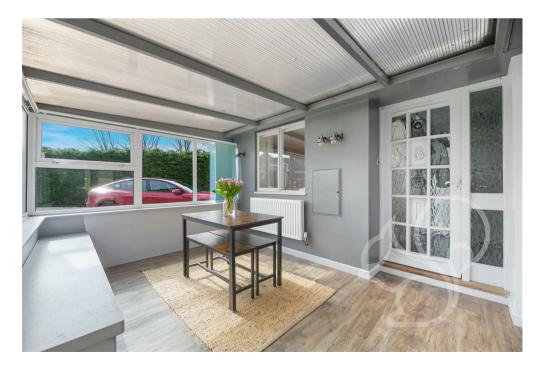

Upon approach this home sits behind a concrete driveway with adjacent stoned area allowing further off street parking space enclosed with Leylandii hedging. Entry is gained to the conservatory, a versatile and useable space laid with wood effect flooring that flows through to the main living portion of the property. The open planned living area enjoys plentiful natural light flow with french-style doors opening to the rear garden. Neighbouring the living space is the kitchen. The kitchen offers a range of light blue floor and wall mounted units complimented with wood effect work surfaces, tiled flooring and splash backs, space for an oven and fridge freezer, inset stainless steel sink with detachable mixer tap with views over the garden and door opening to paved seating terrace. The principal and second bedrooms offers integral wardrobe space with the second bedroom further offering dual aspect windows and rolling countryside views. Bedroom three allows space for a single bed or the versatility to use as a home study space. The family bathroom offers a sleek grey tiled finish comprising of a panel bath with shower over the tub, low level WC and wash hand basin.