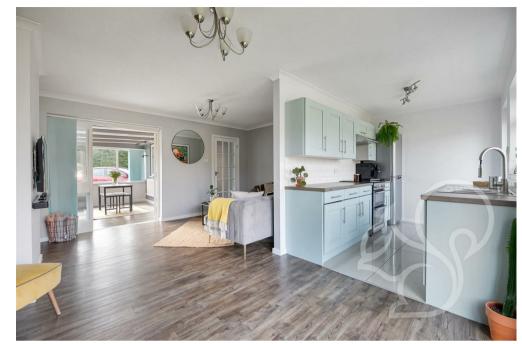

Upon approach this home sits behind a concrete driveway with adjacent stoned area allowing further off street parking space enclosed with Leylandii hedging. Entry is gained to the conservatory, a versatile and useable space laid with wood effect flooring that flows through to the main living portion of the property. The open planned living area enjoys plentiful natural light flow with french-style doors opening to the rear garden. Neighbouring the living space is the kitchen. The kitchen offers a range of light blue floor and wall mounted units complimented with wood effect work surfaces, tiled flooring and splash backs, space for an oven and fridge freezer, inset stainless steel sink with detachable mixer tap with views over the garden and door opening to paved seating terrace. The principal and second bedrooms offers integral wardrobe space with the second bedroom further offering dual aspect windows and rolling countryside views. Bedroom three allows space for a single bed or the versatility to use as a home study space. The family bathroom offers a sleek grey tiled finish comprising of a panel bath with shower over the tub, low level WC and wash hand basin.