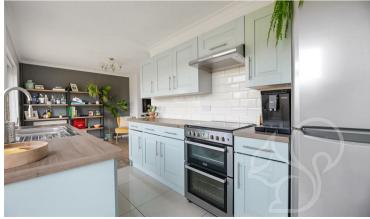

Upon approach this home sits behind a concrete driveway with adjacent stoned area allowing further off street parking space enclosed with Leylandii hedging. Entry is gained to the conservatory, a versatile and useable space laid with wood effect flooring that flows through to the main living portion of the property. The open planned living area enjoys plentiful natural light flow with french-style doors opening to the rear garden. Neighbouring the living space is the kitchen. The kitchen offers a range of light blue floor and wall mounted units complimented with wood effect work surfaces, tiled flooring and splash backs, space for an oven and fridge freezer, inset stainless steel sink with detachable mixer tap with views over the garden and door opening to paved seating terrace. The principal and second bedrooms offers integral wardrobe space with the second bedroom further offering dual aspect windows and rolling countryside views. Bedroom three allows space for a single bed or the versatility to use as a home study space. The family bathroom offers a sleek grey tiled finish comprising of a panel bath with shower over the tub, low level WC and wash hand basin.