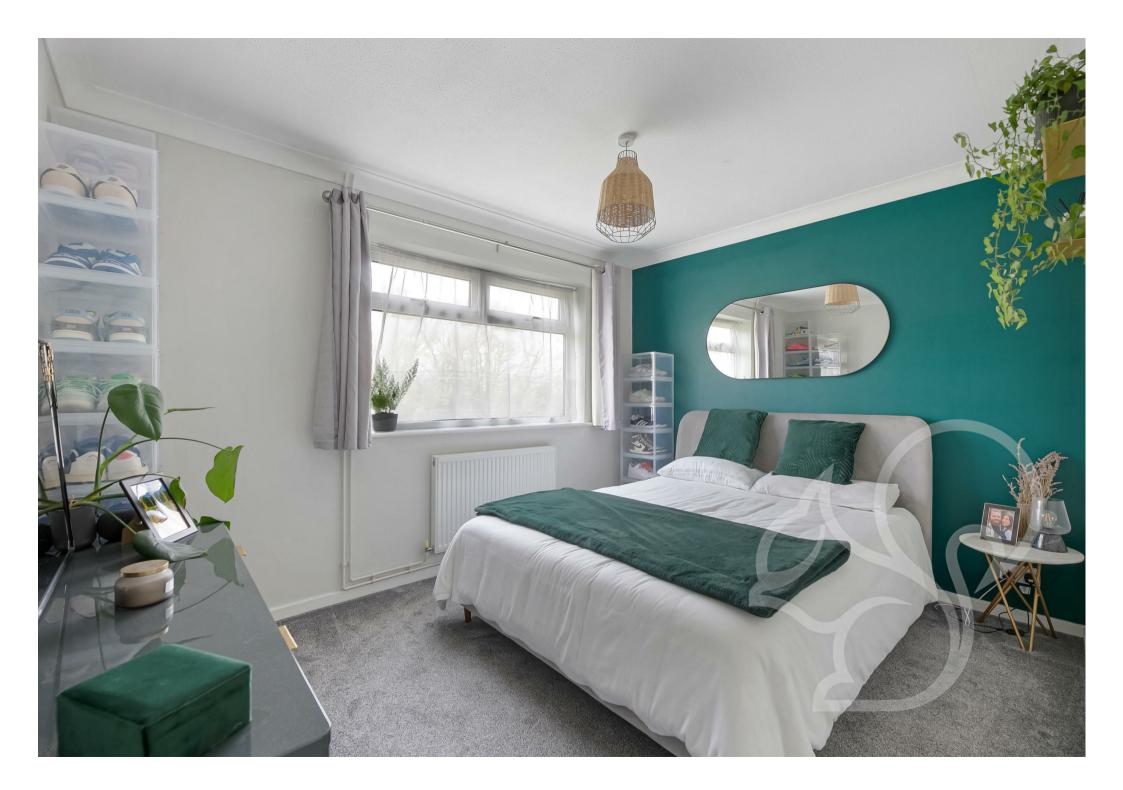

Upon approach this home sits behind a concrete driveway with adjacent stoned area allowing further off street parking space enclosed with Leylandii hedging. Entry is gained to the conservatory, a versatile and useable space laid with wood effect flooring that flows through to the main living portion of the property. The open planned living area enjoys plentiful natural light flow with french-style doors opening to the rear garden. Neighbouring the living space is the kitchen. The kitchen offers a range of light blue floor and wall mounted units complimented with wood effect work surfaces, tiled flooring and splash backs, space for an oven and fridge freezer, inset stainless steel sink with detachable mixer tap with views over the garden and door opening to paved seating terrace. The principal and second bedrooms offers integral wardrobe space with the second bedroom further offering dual aspect windows and rolling countryside views. Bedroom three allows space for a single bed or the versatility to use as a home study space. The family bathroom offers a sleek grey tiled finish comprising of a panel bath with shower over the tub, low level WC and wash hand basin.