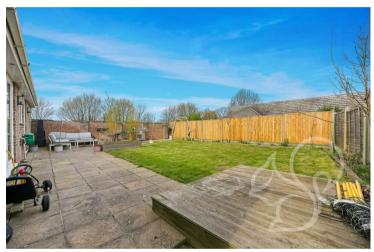

The rear garden commences with a paved seating terrace offering the ideal space for Summer BBQ's and al fresco dining that furthers to an expanse of lawn with bedded borders. There is also raised decking offering the potential for a hot tub area and secure gated side access.