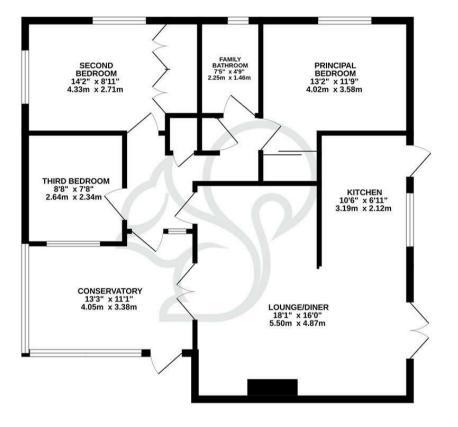

#### GROUND FLOOR 838 sq.ft. (77.9 sq.m.) approx.

Oakheart Sudbury 01787 322 322 sudbury@oakheartproperty.co.uk 18a Market Hill, Sudbury, Suffolk, CO10 2EA