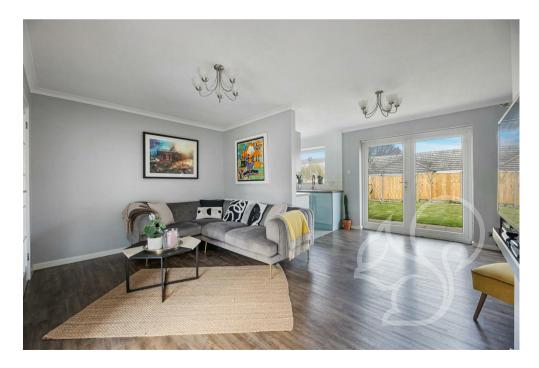

Upon approach this home sits behind a concrete driveway with adjacent stoned area allowing further off street parking space enclosed with Leylandii hedging. Entry is gained to the conservatory, a versatile and useable space laid with wood effect flooring that flows through to the main living portion of the property. The open planned living area enjoys plentiful natural light flow with french-style doors opening to the rear garden. Neighbouring the living space is the kitchen. The kitchen offers a range of light blue floor and wall mounted units complimented with wood effect work surfaces, tiled flooring and splash backs, space for an oven and fridge freezer, inset stainless steel sink with detachable mixer tap with views over the garden and door opening to paved seating terrace. The principal and second bedrooms offers integral wardrobe space with the second bedroom further offering dual aspect windows and rolling countryside views. Bedroom three allows space for a single bed or the versatility to use as a home study space. The family bathroom offers a sleek grey tiled finish comprising of a panel bath with shower over the tub, low level WC and wash hand basin.