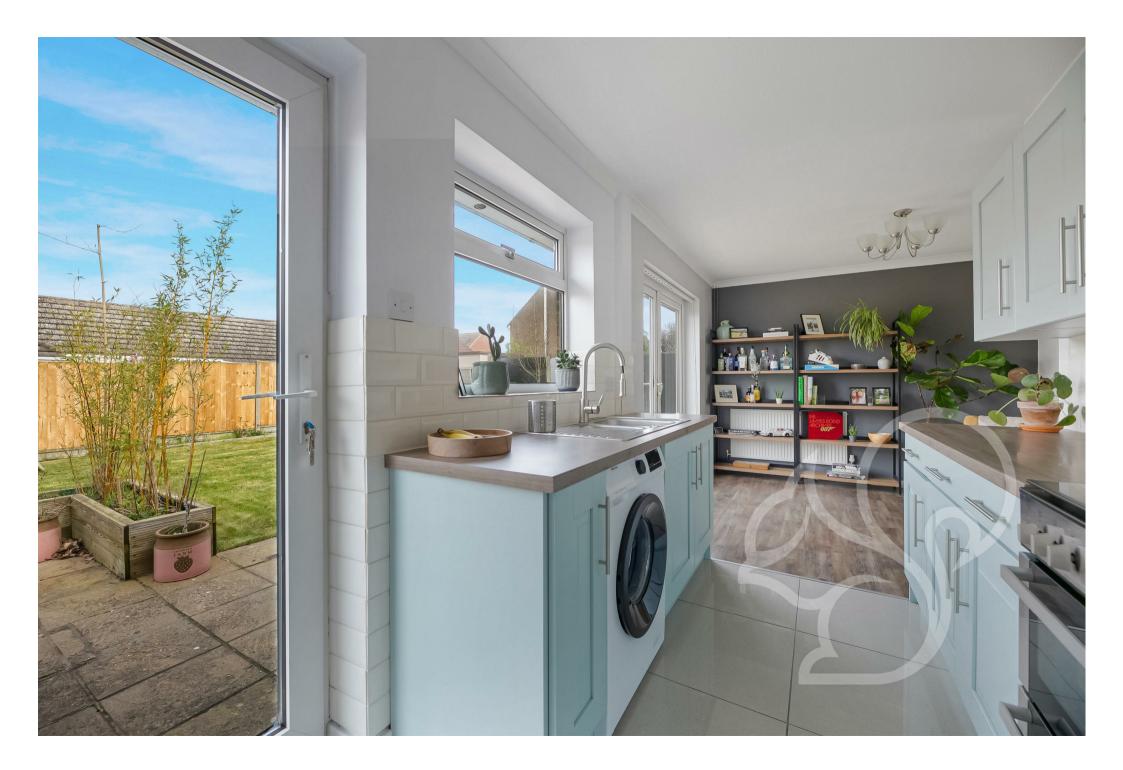

Upon approach this home sits behind a concrete driveway with adjacent stoned area allowing further off street parking space enclosed with Leylandii hedging. Entry is gained to the conservatory, a versatile and useable space laid with wood effect flooring that flows through to the main living portion of the property. The open planned living area enjoys plentiful natural light flow with french-style doors opening to the rear garden. Neighbouring the living space is the kitchen. The kitchen offers a range of light blue floor and wall mounted units complimented with wood effect work surfaces, tiled flooring and splash backs, space for an oven and fridge freezer, inset stainless steel sink with detachable mixer tap with views over the garden and door opening to paved seating terrace. The principal and second bedrooms offers integral wardrobe space with the second bedroom further offering dual aspect windows and rolling countryside views. Bedroom three allows space for a single bed or the versatility to use as a home study space. The family bathroom offers a sleek grey tiled finish comprising of a panel bath with shower over the tub, low level WC and wash hand basin.