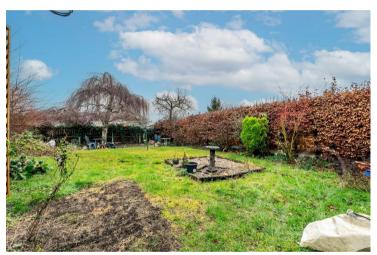

The rear garden is predominantly laid to lawn enclosed by a range of mature shrubs making for a private and tranquil setting. Call Oakheart today to arrange your viewing!

GROUND FLOOR 611 sq.ft. (56.8 sq.m.) approx. 1ST FLOOR 490 sq.ft. (45.5 sq.m.) approx.