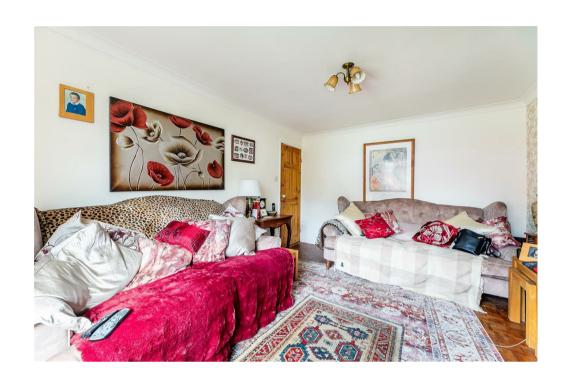

located at the front of the property featuring an electric fireplace sat upon a stone hearth with marbled surround and timber effect mantle. Neighbouring the lounge is the dining room enjoying views over the front aspect. The third reception room offers the versatility of use as a fourth bedroom, home study or games room. The kitchen offers a traditional finish comprising of a range of white floor and wall mounted units topped with roll top work surfaces, tiled splash backs, inset stainless steel sink and drainer unit with chrome mixer tap and door opening to the utility area. Concluding the ground floor is the cloakroom offering a low level WC and wash hand basin. To the first floor are three nicely sized bedrooms, of which the principal