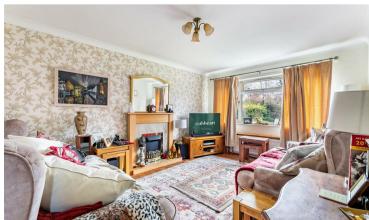

located at the front of the property featuring an electric fireplace sat upon a stone hearth with marbled surround and timber effect mantle. Neighbouring the lounge is the dining room enjoying views over the front aspect. The third reception room offers the versatility of use as a fourth bedroom, home study or games room. The kitchen offers a traditional finish comprising of a range of white floor and wall mounted units topped with roll top work surfaces, tiled splash backs, inset stainless steel sink and drainer unit with chrome mixer tap and door opening to the utility area. Concluding the ground floor is the cloakroom offering a low level WC and wash hand basin. To the first floor are three nicely sized bedrooms, of which the principal