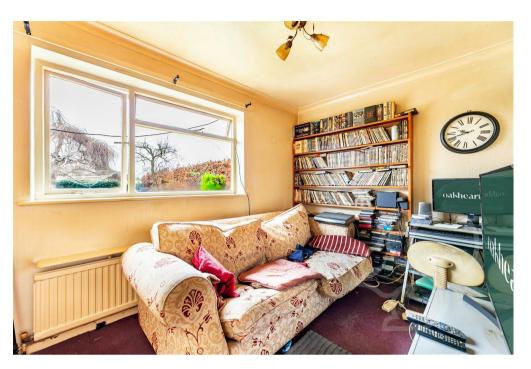

located at the front of the property featuring an electric fireplace sat upon a stone hearth with marbled surround and timber effect mantle. Neighbouring the lounge is the dining room enjoying views over the front aspect. The third reception room offers the versatility of use as a fourth bedroom, home study or games room. The kitchen offers a traditional finish comprising of a range of white floor and wall mounted units topped with roll top work surfaces, tiled splash backs, inset stainless steel sink and drainer unit with chrome mixer tap and door opening to the utility area. Concluding the ground floor is the cloakroom offering a low level WC and wash hand basin. To the first floor are three nicely sized bedrooms, of which the principal