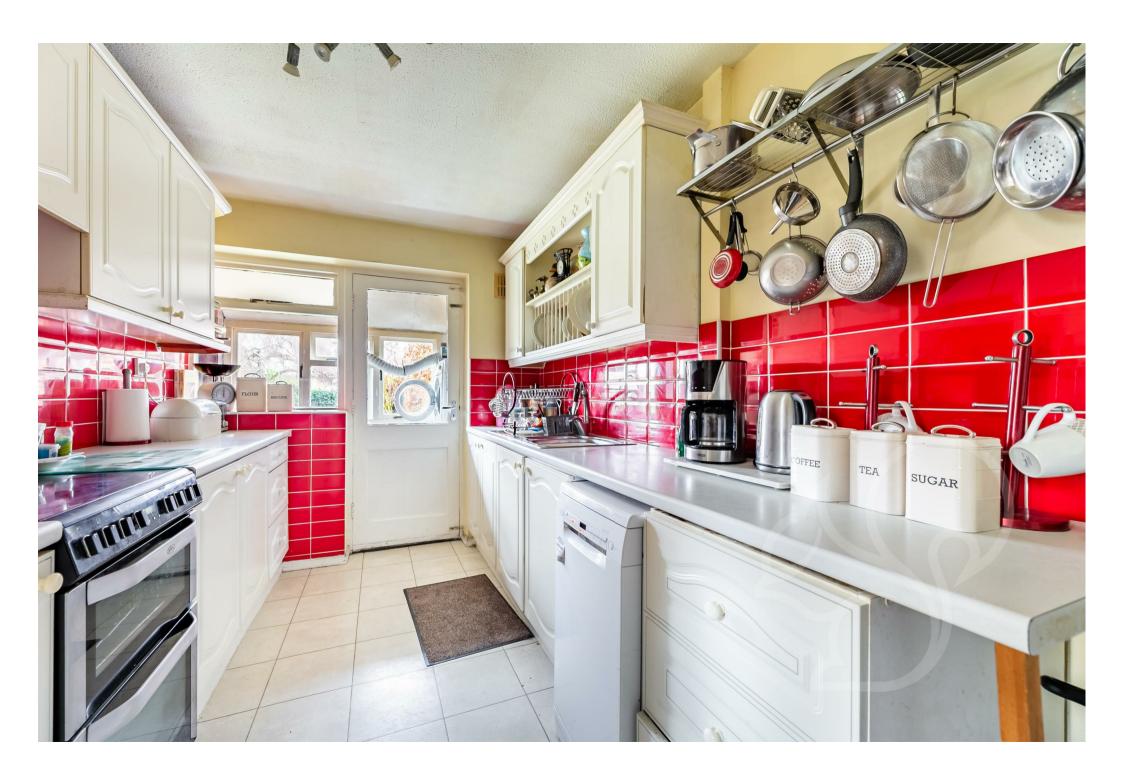

located at the front of the property featuring an electric fireplace sat upon a stone hearth with marbled surround and timber effect mantle. Neighbouring the lounge is the dining room enjoying views over the front aspect. The third reception room offers the versatility of use as a fourth bedroom, home study or games room. The kitchen offers a traditional finish comprising of a range of white floor and wall mounted units topped with roll top work surfaces, tiled splash backs, inset stainless steel sink and drainer unit with chrome mixer tap and door opening to the utility area. Concluding the ground floor is the cloakroom offering a low level WC and wash hand basin. To the first floor are three nicely sized bedrooms, of which the principal