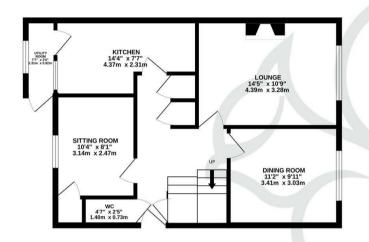

Upon approach this home sits behind a neatly maintained lawn frontage with concrete driveway running parallel to the property allowing off street parking for several vehicles. Entry is gained to an internal entrance hall with stairs rising to the first floor. The lounge is

located at the front of the property featuring an electric fireplace sat upon a stone hearth with marbled surround and timber effect mantle. Neighbouring the lounge is the dining room enjoying views over the front aspect. The third reception room offers the versatility of use as a fourth bedroom, home study or games room. The kitchen offers a traditional finish comprising of a range of white floor and wall mounted units topped with roll top work surfaces, tiled splash backs, inset stainless steel sink and drainer unit with chrome mixer tap and door opening to the utility area. Concluding the ground floor is the cloakroom offering a low level WC and wash hand basin. To the first floor are three nicely sized bedrooms, of which the principal

The rear garden is predominantly laid to lawn enclosed by a range of mature shrubs making for a private and tranquil setting. Call Oakheart today to arrange your viewing!

GROUND FLOOR 611 sq.ft. (56.8 sq.m.) approx. 1ST FLOOR 490 sq.ft. (45.5 sq.m.) approx.

TOTAL FLOOR AREA: 1101 sq.ft. (102.3 sq.m.) approx.

Whilst every attempt has been made to ensure the accuracy of the floorpian contained here, measurements of doors, windows, rooms and any other items are approximate and no responsibility is taken for any error, omission or mis-statement. This plan is for illustrative purposes only and should be used as such by any prospective purchaser. The solition of the properties of