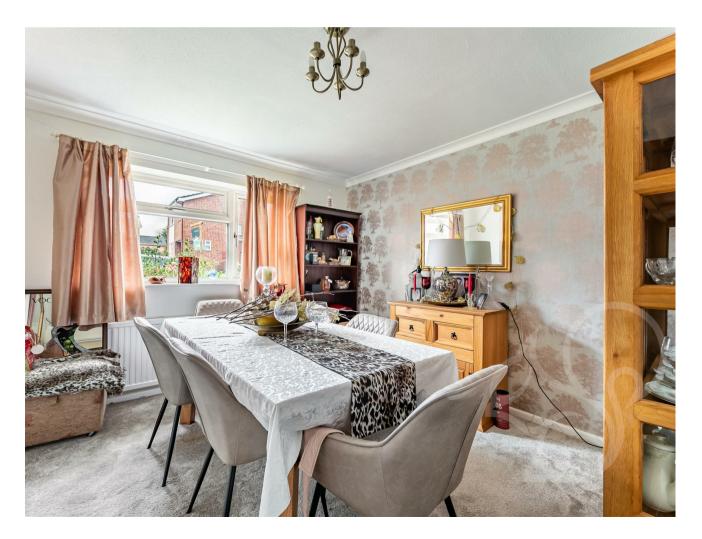

located at the front of the property featuring an electric fireplace sat upon a stone hearth with marbled surround and timber effect mantle. Neighbouring the lounge is the dining room enjoying views over the front aspect. The third reception room offers the versatility of use as a fourth bedroom, home study or games room. The kitchen offers a traditional finish comprising of a range of white floor and wall mounted units topped with roll top work surfaces, tiled splash backs, inset stainless steel sink and drainer unit with chrome mixer tap and door opening to the utility area. Concluding the ground floor is the cloakroom offering a low level WC and wash hand basin. To the first floor are three nicely sized bedrooms, of which the principal