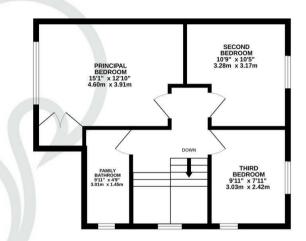

bedroom offers integral wardrobe space. The third bedroom enjoys good amounts of natural light flow from dual aspect windows.

Concluding the internal accommodation is the family bathroom offering a fully tiled finish fit with shower unit, low level WC and vanity

The rear garden is predominantly laid to lawn enclosed by a range of mature shrubs making for a private and tranquil setting. Call Oakheart today to arrange your viewing!

GROUND FLOOR 611 sq.ft. (56.8 sq.m.) approx. 1ST FLOOR 490 sq.ft. (45.5 sq.m.) approx.

TOTAL FLOOR AREA: 1101 sq.ft. (102.3 sq.m.) approx.

Whilst every attempt has been made to ensure the accuracy of the floorpian contained here, measurements of doors, windows, rooms and any other items are approximate and no responsibility is taken for any error, omission or mis-statement. This plan is for illustrative purposes only and should be used as such by any prospective purchaser. The solition of the properties of