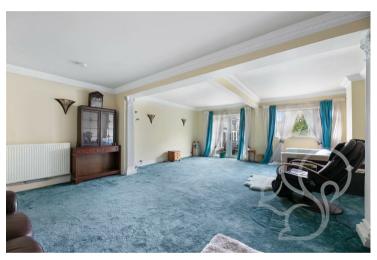

Upon approach this residence sits behind a black paved driveway allowing off street parking for several vehicles. The parking extends around the side of the property allowing vehicular access via double gates to the rear if required. Entry is gained to a welcoming entrance hall with stairs rising to the first floor. Located at the front of the property is the drawing room featuring a bay fronted window allowing generous natural light flow. The lounge measures 23'9"

x 18'9" offering exceptional living space fit with a wood burning stove and french-style doors opening to the rear garden. The kitchen provides a traditional finish comprising of a range of panted wood effect floor and wall mounted units topped with stone effect work surfaces, a range style cooker with integrated extractor and tiled splash backs, inset ceramic sink and drainer unit with detachable mixer tap and side door opening to the garden. Neighbouring the kitchen is the dining area with french-style doors opening to the garden. To the first floor are four impressively sized bedroom, of which the principal suite enjoys a vaulted ceiling and ensuite comprising of a corner bath, low level WC and wash hand basin. The fourth bedroom has stairs rising to the attic room offering further versatile accommodation space.