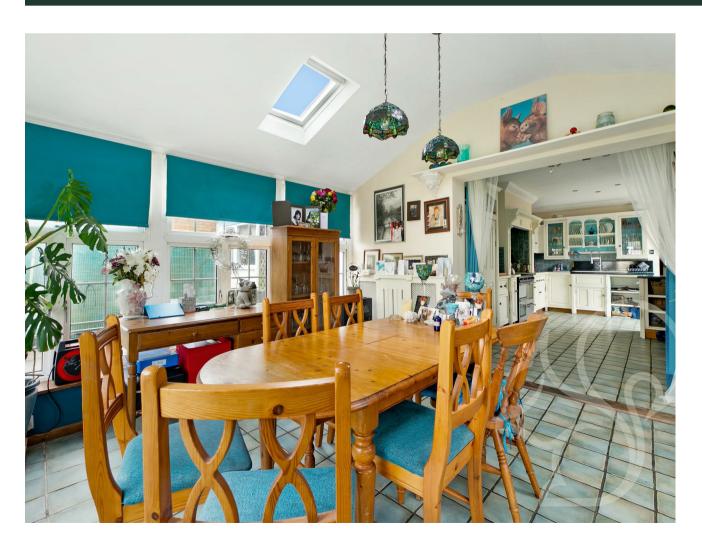

x 18'9" offering exceptional living space fit with a wood burning stove and french-style doors opening to the rear garden. The kitchen provides a traditional finish comprising of a range of panted wood effect floor and wall mounted units topped with stone effect work surfaces, a range style cooker with integrated extractor and tiled splash backs, inset ceramic sink and drainer unit with detachable mixer tap and side door opening to the garden. Neighbouring the kitchen is the dining area with french-style doors opening to the garden. To the first floor are four impressively sized bedroom, of which the principal suite enjoys a vaulted ceiling and ensuite comprising of a corner bath, low level WC and wash hand basin. The fourth bedroom has stairs rising to the attic room offering further versatile accommodation space.