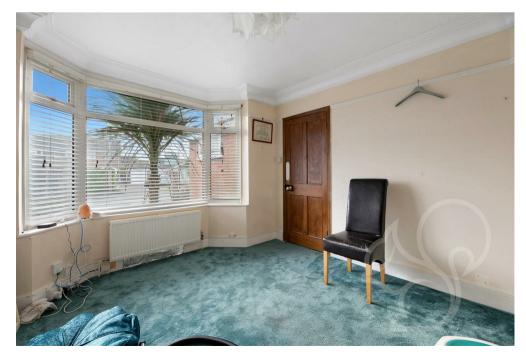

Upon approach this residence sits behind a black paved driveway allowing off street parking for several vehicles. The parking extends around the side of the property allowing vehicular access via double gates to the rear if required. Entry is gained to a welcoming entrance hall with stairs rising to the first floor. Located at the front of the property is the drawing room featuring a bay fronted window allowing generous natural light flow. The lounge measures 23'9"