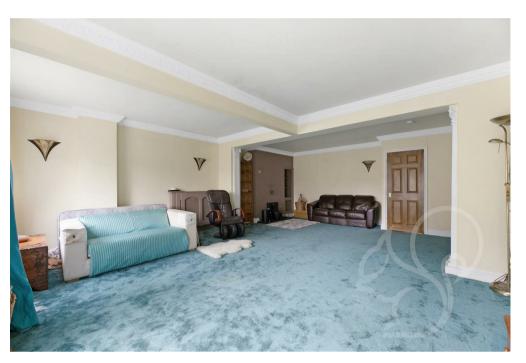

Upon approach this residence sits behind a black paved driveway allowing off street parking for several vehicles. The parking extends around the side of the property allowing vehicular access via double gates to the rear if required. Entry is gained to a welcoming entrance hall with stairs rising to the first floor. Located at the front of the property is the drawing room featuring a bay fronted window allowing generous natural light flow. The lounge measures 23'9"

x 18'9" offering exceptional living space fit with a wood burning stove and french-style doors opening to the rear garden. The kitchen provides a traditional finish comprising of a range of panted wood effect floor and wall mounted units topped with stone effect work surfaces, a range style cooker with integrated extractor and tiled splash backs, inset ceramic sink and drainer unit with detachable mixer tap and side door opening to the garden. Neighbouring the kitchen is the dining area with french-style doors opening to the garden. To the first floor are four impressively sized bedroom, of which the principal suite enjoys a vaulted ceiling and ensuite comprising of a corner bath, low level WC and wash hand basin. The fourth bedroom has stairs rising to the attic room offering further versatile accommodation space.