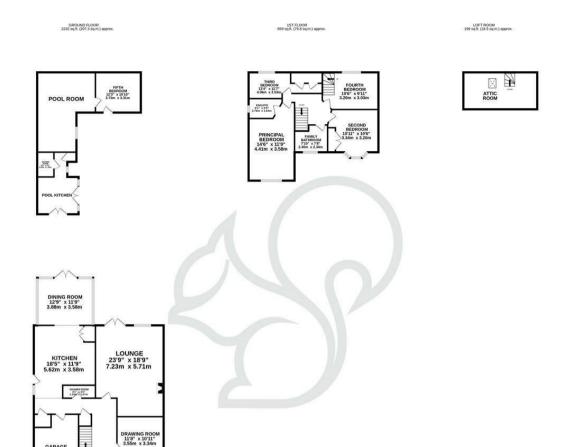

Call Oakheart today to arrange your viewing!

TOTAL FLOOR AREA; 3290 sq.ft. (305.5 sq.m.) approx.

Whilst every attempt has been made to ensure the accuracy of the floorplan contained here, measurements of doors, windows, rooms and any other floors are provided and no responsibles is taken for any error, omission or mis-statement. This plan is for flustrative purposes only and should be used as such by any prospective purchase. The services, species and applicance solven have not been tested and no pasteriors.