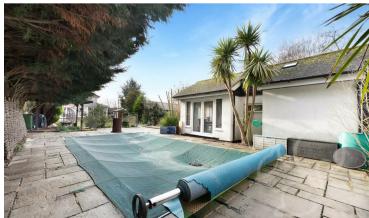

The garden is generous in size commencing with a paved seating terrace leading to an expanse of lawn. To the rear of the garden is further paving and an outdoor swimming pool adjacent to the self contained annex/pool room. This space features a kitchenette, living area with sauna and a fifth bedroom