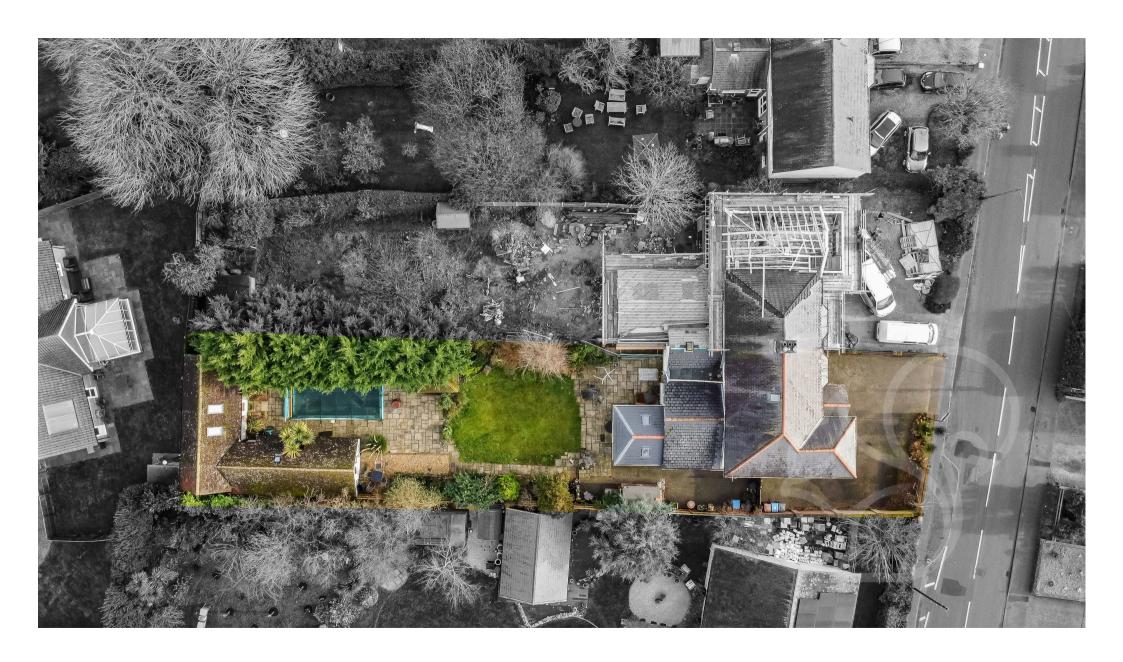

\*£450,000 - £500,000\* Offered to market with NO ONWARD CHAIN is this substantial, extended family home located on one of Great Cornard's most highly regarded roads. Boasting over 3000Sqft of accommodation space with four/five well sized bedrooms, generous off street parking, an annex and a swimming pool this home is not one to be missed!

The garden is generous in size commencing with a paved seating terrace leading to an expanse of lawn. To the rear of the garden is further paving and an outdoor swimming pool adjacent to the self contained annex/pool room. This space features a kitchenette, living area with sauna and a fifth bedroom