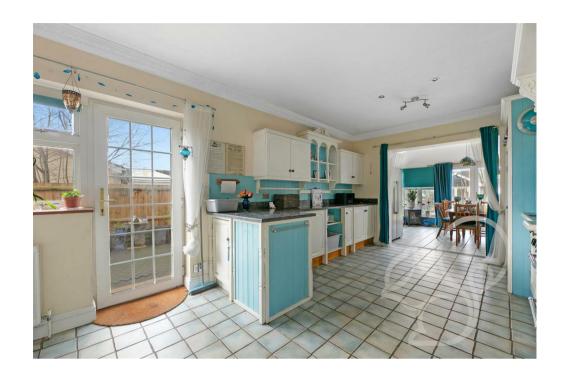

x 18'9" offering exceptional living space fit with a wood burning stove and french-style doors opening to the rear garden. The kitchen provides a traditional finish comprising of a range of panted wood effect floor and wall mounted units topped with stone effect work surfaces, a range style cooker with integrated extractor and tiled splash backs, inset ceramic sink and drainer unit with detachable mixer tap and side door opening to the garden. Neighbouring the kitchen is the dining area with french-style doors opening to the garden. To the first floor are four impressively sized bedroom, of which the principal suite enjoys a vaulted ceiling and ensuite comprising of a corner bath, low level WC and wash hand basin. The fourth bedroom has stairs rising to the attic room offering further versatile accommodation space.