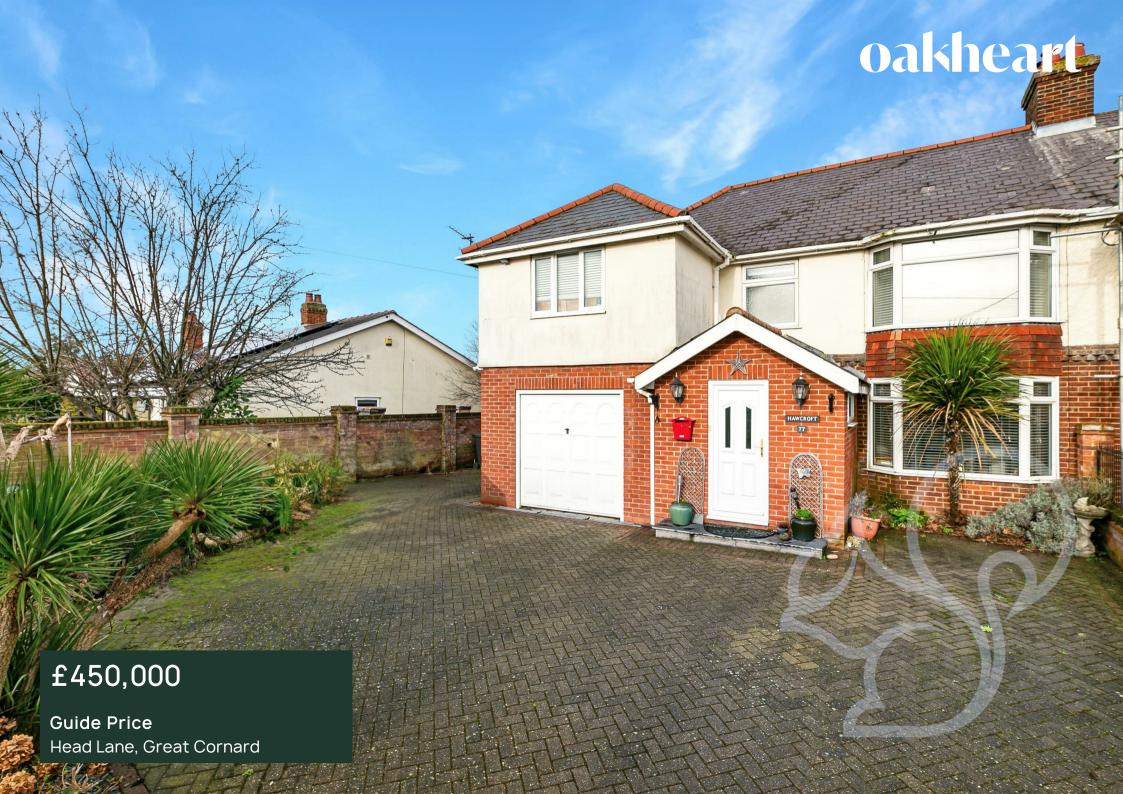

\*£450,000 - £500,000\* Offered to market with NO ONWARD CHAIN is this substantial, extended family home located on one of Great Cornard's most highly regarded roads. Boasting over 3000Sqft of accommodation space with four/five well sized bedrooms, generous off street parking, an annex and a swimming pool this home is not one to be missed!

Upon approach this residence sits behind a black paved driveway allowing off street parking for several vehicles. The parking extends around the side of the property allowing vehicular access via double gates to the rear if required. Entry is gained to a welcoming entrance hall with stairs rising to the first floor. Located at the front of the property is the drawing room featuring a bay fronted window allowing generous natural light flow. The lounge measures 23'9"