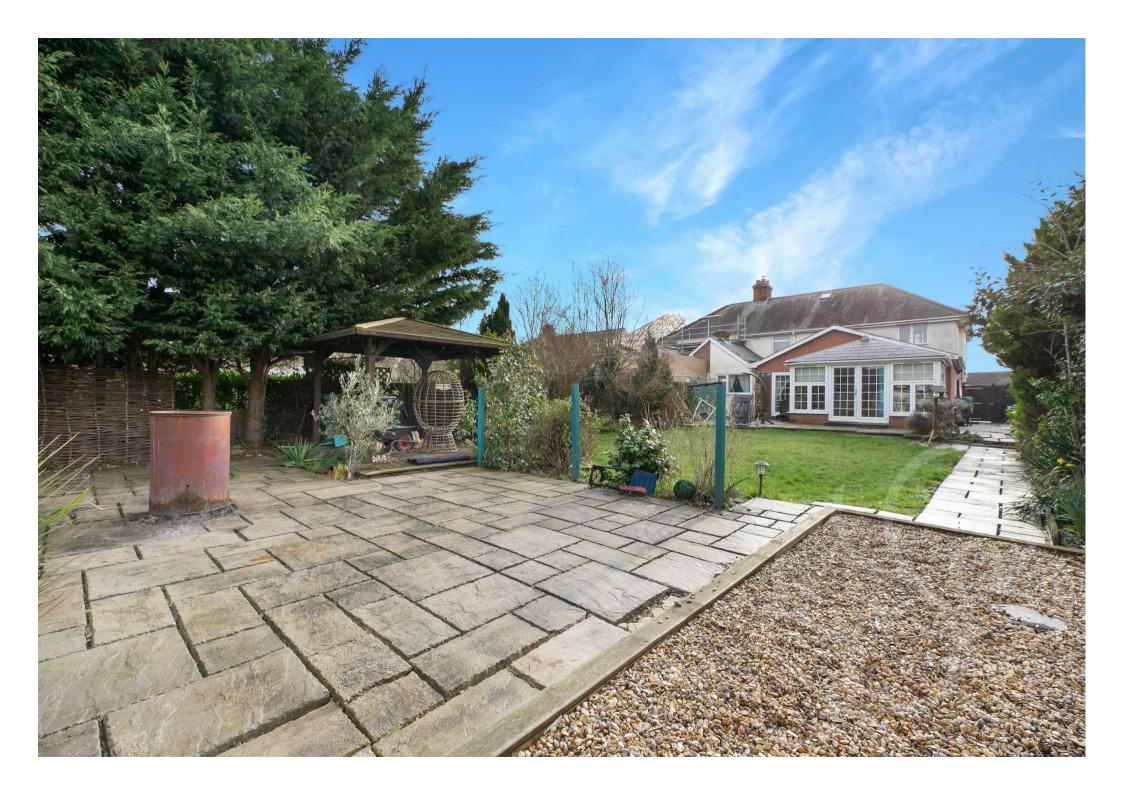

The garden is generous in size commencing with a paved seating terrace leading to an expanse of lawn. To the rear of the garden is further paving and an outdoor swimming pool adjacent to the self contained annex/pool room. This space features a kitchenette, living area with sauna and a fifth bedroom