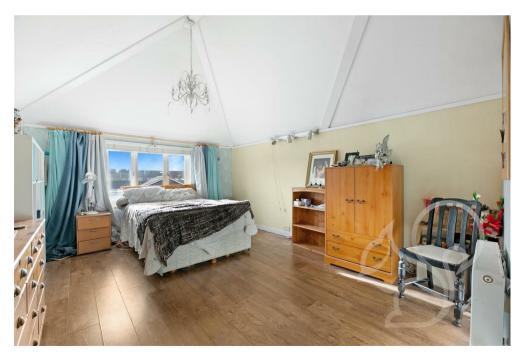

x 18'9" offering exceptional living space fit with a wood burning stove and french-style doors opening to the rear garden. The kitchen provides a traditional finish comprising of a range of panted wood effect floor and wall mounted units topped with stone effect work surfaces, a range style cooker with integrated extractor and tiled splash backs, inset ceramic sink and drainer unit with detachable mixer tap and side door opening to the garden. Neighbouring the kitchen is the dining area with french-style doors opening to the garden. To the first floor are four impressively sized bedroom, of which the principal suite enjoys a vaulted ceiling and ensuite comprising of a corner bath, low level WC and wash hand basin. The fourth bedroom has stairs rising to the attic room offering further versatile accommodation space.