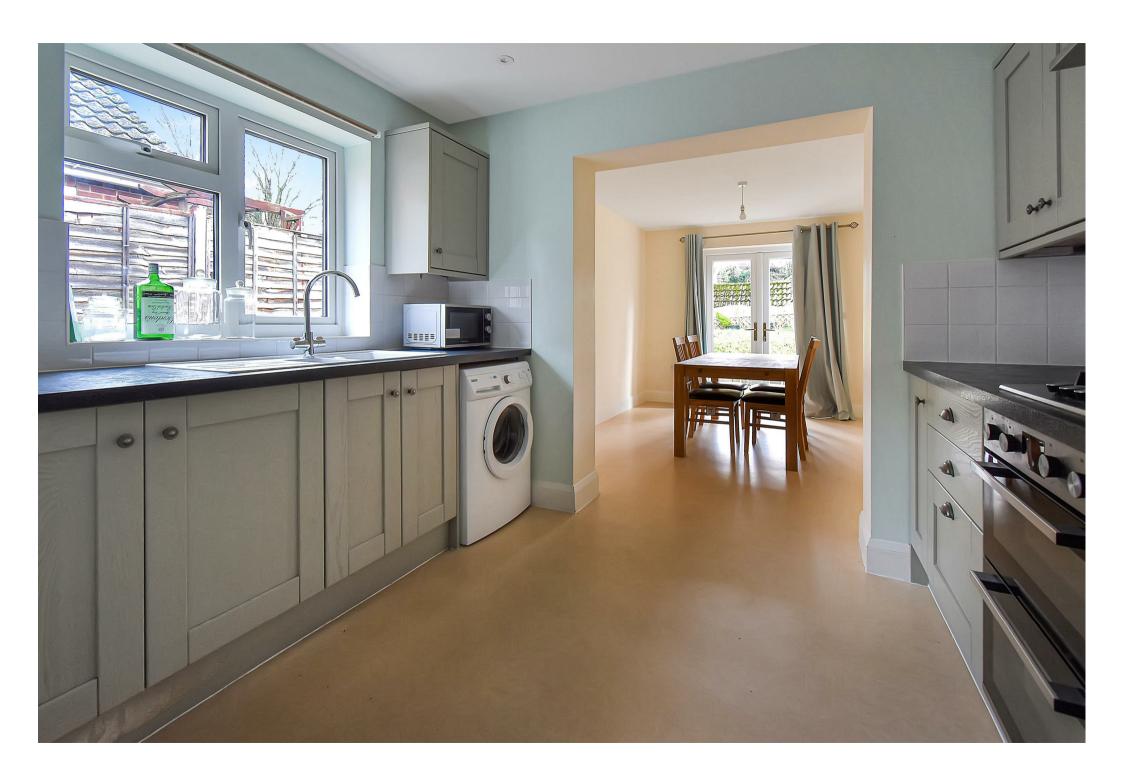

aspect windows and makes a feature of an electric fire sat upon a tiled hearth with stylish white surround. The kitchen provides a contemporary finish offering a range of attractive painted wood effect floor and wall mounted units complimented by dark stone effect work surfaces, integrated oven with four ring gas hob, stainless steel extractor fan, inset sink and drainer unit and tiled splash backs. Neighbouring the kitchen is the dining area with double doors opening to the garden. All three bedroom this bungalow has to offer are well sized with the principal bedroom located to the rear of the bungalow enjoying views over the garden. Concluding the internal accommodation is the family bathroom offering a partially