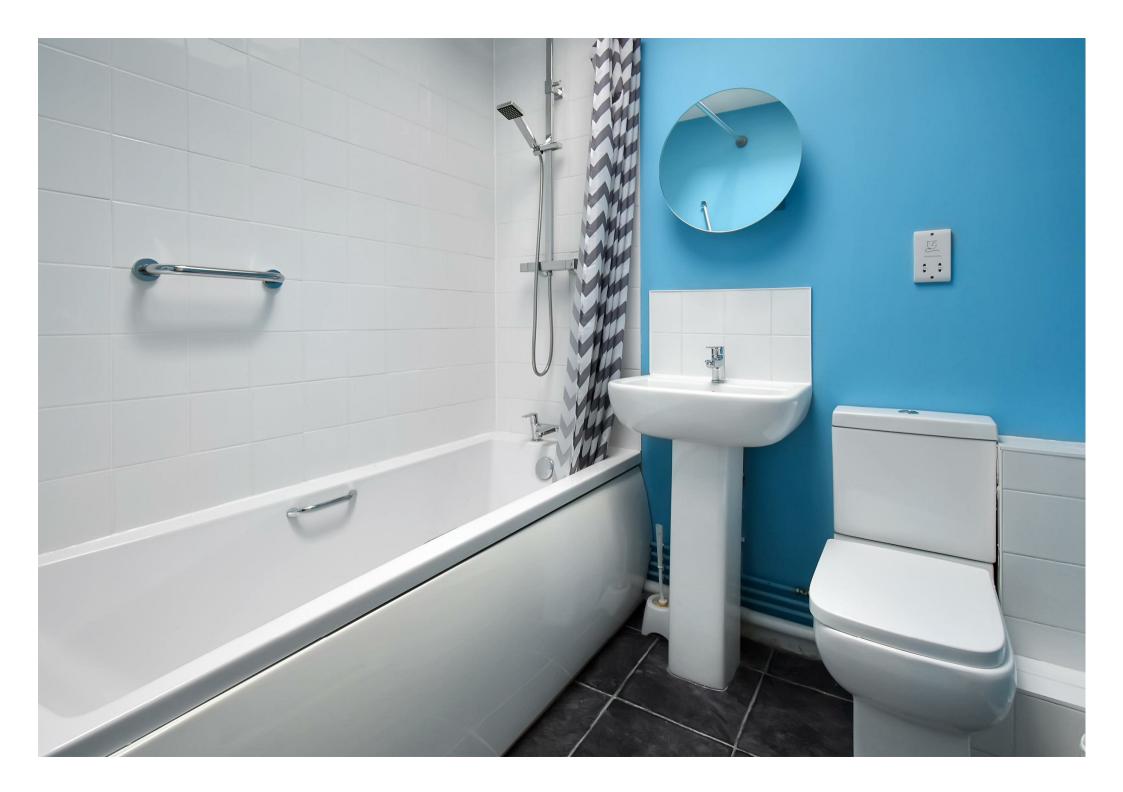

tiled finish comprising of a panel bath with shower over the tub, low level WC and wash-hand basin with velux-style skylight providing generous natural light.

The South facing rear garden enjoys a paved seating terrace that leads to an expanse of lawn surrounded by a variety of matures shrubs and trees. The garden further offers direct side access to the garage.