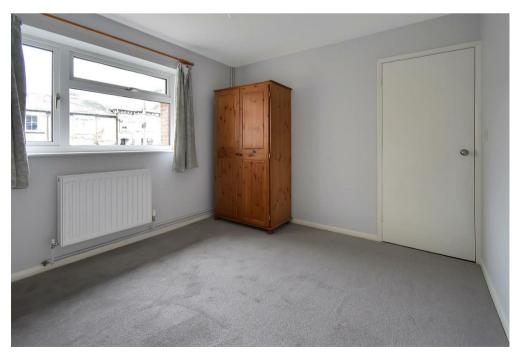

aspect windows and makes a feature of an electric fire sat upon a tiled hearth with stylish white surround. The kitchen provides a contemporary finish offering a range of attractive painted wood effect floor and wall mounted units complimented by dark stone effect work surfaces, integrated oven with four ring gas hob, stainless steel extractor fan, inset sink and drainer unit and tiled splash backs. Neighbouring the kitchen is the dining area with double doors opening to the garden. All three bedroom this bungalow has to offer are well sized with the principal bedroom located to the rear of the bungalow enjoying views over the garden. Concluding the internal accommodation is the family bathroom offering a partially