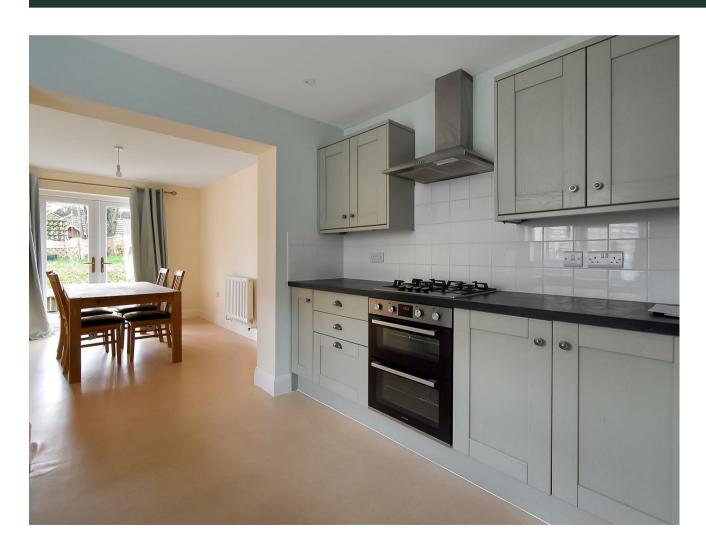

aspect windows and makes a feature of an electric fire sat upon a tiled hearth with stylish white surround. The kitchen provides a contemporary finish offering a range of attractive painted wood effect floor and wall mounted units complimented by dark stone effect work surfaces, integrated oven with four ring gas hob, stainless steel extractor fan, inset sink and drainer unit and tiled splash backs. Neighbouring the kitchen is the dining area with double doors opening to the garden. All three bedroom this bungalow has to offer are well sized with the principal bedroom located to the rear of the bungalow enjoying views over the garden. Concluding the internal accommodation is the family bathroom offering a partially