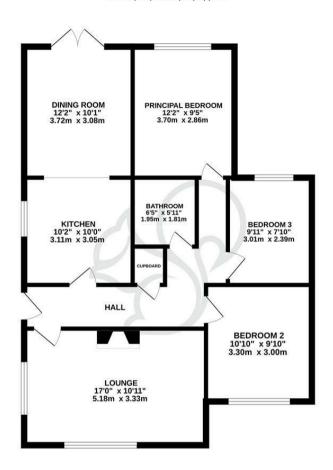

## GROUND FLOOR 857 sq.ft. (79.6 sq.m.) approx.

TOTAL FLOOR AREA: 857 sq.ft. (79.6 sq.m.) approx white every attempt has been made to ensure the accuracy of the floorplan contained here, measurement doors, vendow, corons and any other them are approximate and no responsibility to taken for any error omission or mis-statement. This plant is for instantive purposes original should be used as such by any species purchaser. When the properties of the properties of the properties of the properties of the plant is for instantive purposes. Local Authority:
Tenure:
Freehold