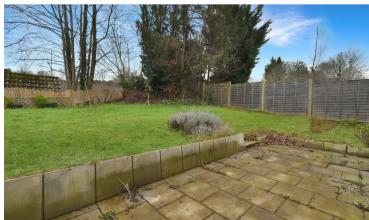

tiled finish comprising of a panel bath with shower over the tub, low level WC and wash-hand basin with velux-style skylight providing generous natural light.

The South facing rear garden enjoys a paved seating terrace that leads to an expanse of lawn surrounded by a variety of matures shrubs and trees. The garden further offers direct side access to the garage.