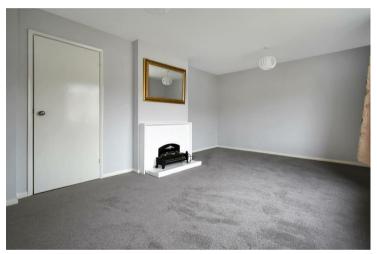

Upon approach this bungalow is positioned behind a lawned frontage with concrete driveway abutting the property allowing for ample off street parking. Entry is gained to an internal entrance hall via a door located to the side of the property. The lounge is located at the front of the property enjoying plentiful natural light flor from dual

aspect windows and makes a feature of an electric fire sat upon a tiled hearth with stylish white surround. The kitchen provides a contemporary finish offering a range of attractive painted wood effect floor and wall mounted units complimented by dark stone effect work surfaces, integrated oven with four ring gas hob, stainless steel extractor fan, inset sink and drainer unit and tiled splash backs. Neighbouring the kitchen is the dining area with double doors opening to the garden. All three bedroom this bungalow has to offer are well sized with the principal bedroom located to the rear of the bungalow enjoying views over the garden. Concluding the internal accommodation is the family bathroom offering a partially