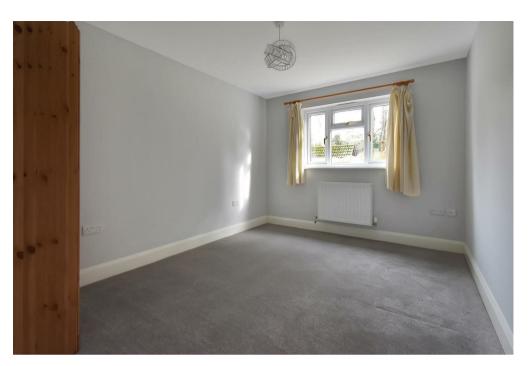

aspect windows and makes a feature of an electric fire sat upon a tiled hearth with stylish white surround. The kitchen provides a contemporary finish offering a range of attractive painted wood effect floor and wall mounted units complimented by dark stone effect work surfaces, integrated oven with four ring gas hob, stainless steel extractor fan, inset sink and drainer unit and tiled splash backs. Neighbouring the kitchen is the dining area with double doors opening to the garden. All three bedroom this bungalow has to offer are well sized with the principal bedroom located to the rear of the bungalow enjoying views over the garden. Concluding the internal accommodation is the family bathroom offering a partially