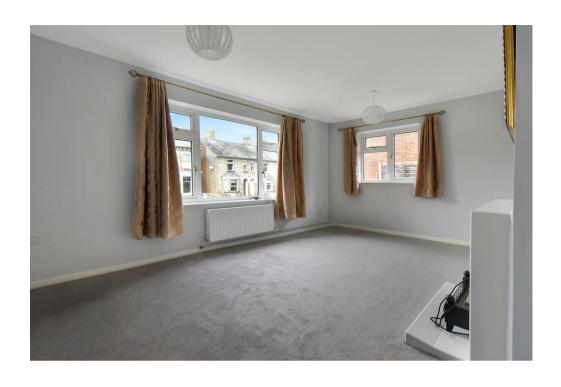

Upon approach this bungalow is positioned behind a lawned frontage with concrete driveway abutting the property allowing for ample off street parking. Entry is gained to an internal entrance hall via a door located to the side of the property. The lounge is located at the front of the property enjoying plentiful natural light flor from dual

aspect windows and makes a feature of an electric fire sat upon a tiled hearth with stylish white surround. The kitchen provides a contemporary finish offering a range of attractive painted wood effect floor and wall mounted units complimented by dark stone effect work surfaces, integrated oven with four ring gas hob, stainless steel extractor fan, inset sink and drainer unit and tiled splash backs. Neighbouring the kitchen is the dining area with double doors opening to the garden. All three bedroom this bungalow has to offer are well sized with the principal bedroom located to the rear of the bungalow enjoying views over the garden. Concluding the internal accommodation is the family bathroom offering a partially