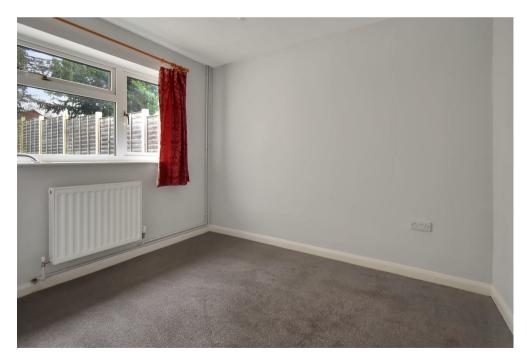

Upon approach this bungalow is positioned behind a lawned frontage with concrete driveway abutting the property allowing for ample off street parking. Entry is gained to an internal entrance hall via a door located to the side of the property. The lounge is located at the front of the property enjoying plentiful natural light flor from dual

aspect windows and makes a feature of an electric fire sat upon a tiled hearth with stylish white surround. The kitchen provides a contemporary finish offering a range of attractive painted wood effect floor and wall mounted units complimented by dark stone effect work surfaces, integrated oven with four ring gas hob, stainless steel extractor fan, inset sink and drainer unit and tiled splash backs. Neighbouring the kitchen is the dining area with double doors opening to the garden. All three bedroom this bungalow has to offer are well sized with the principal bedroom located to the rear of the bungalow enjoying views over the garden. Concluding the internal accommodation is the family bathroom offering a partially