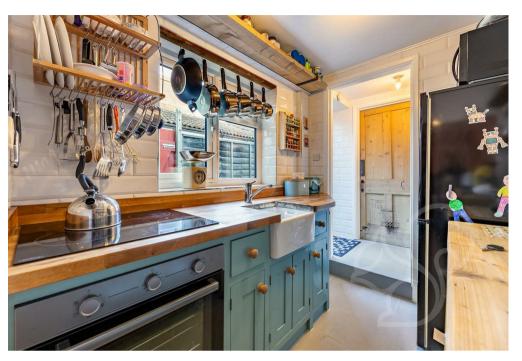

Upon approach this home sits behind a neatly maintained, low maintenance frontage with steps leading to the front door. Entry

is gained to the sitting room. This warm and cosy space makes a feature of an inset wood burning stove sat upon a brick hearth with solid wood mantle. Neighbouring the sitting room is the dining area laid with solid wood flooring and stairs rising to the first floor. The kitchen offers a traditional finish fit with blue shabby chic style units topped with solid wood work surfaces, sleek white tiled splash backs, integrated oven with four ring electric hob and butler style sink with chrome mixer tap. The family bathroom offers a fully tiled finish comprising of a mosaic