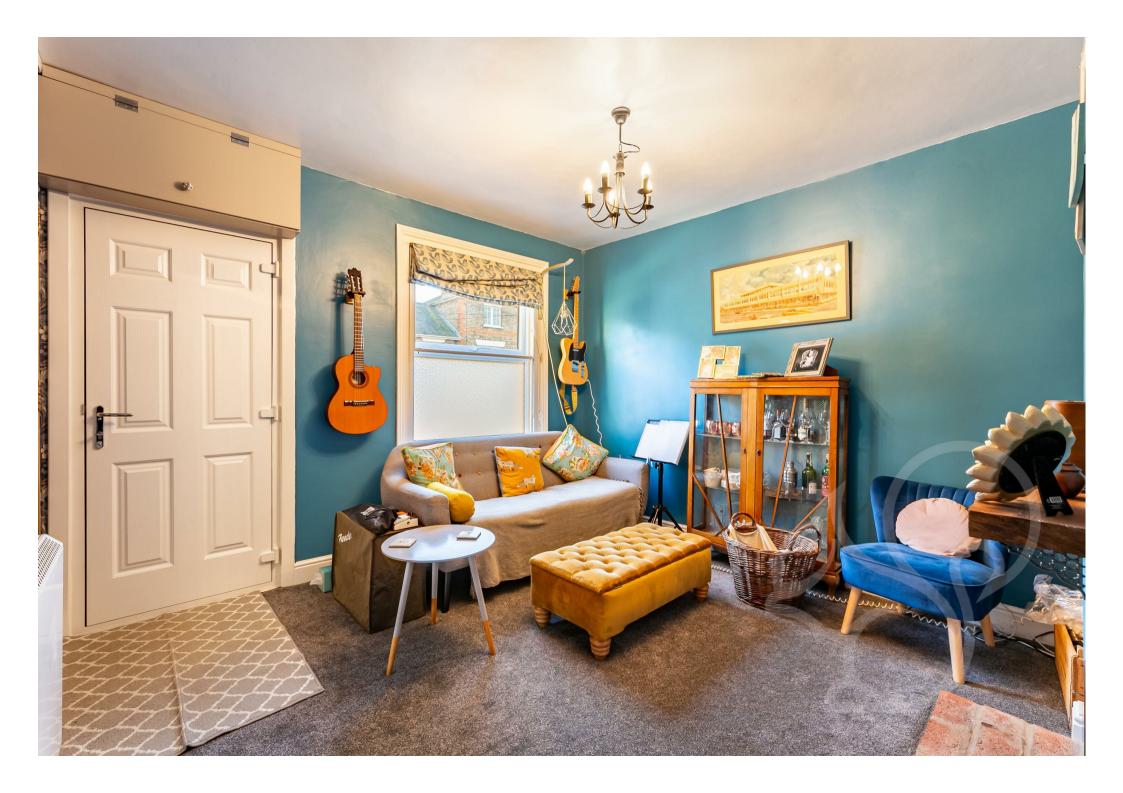

Upon approach this home sits behind a neatly maintained, low maintenance frontage with steps leading to the front door. Entry

is gained to the sitting room. This warm and cosy space makes a feature of an inset wood burning stove sat upon a brick hearth with solid wood mantle. Neighbouring the sitting room is the dining area laid with solid wood flooring and stairs rising to the first floor. The kitchen offers a traditional finish fit with blue shabby chic style units topped with solid wood work surfaces, sleek white tiled splash backs, integrated oven with four ring electric hob and butler style sink with chrome mixer tap. The family bathroom offers a fully tiled finish comprising of a mosaic