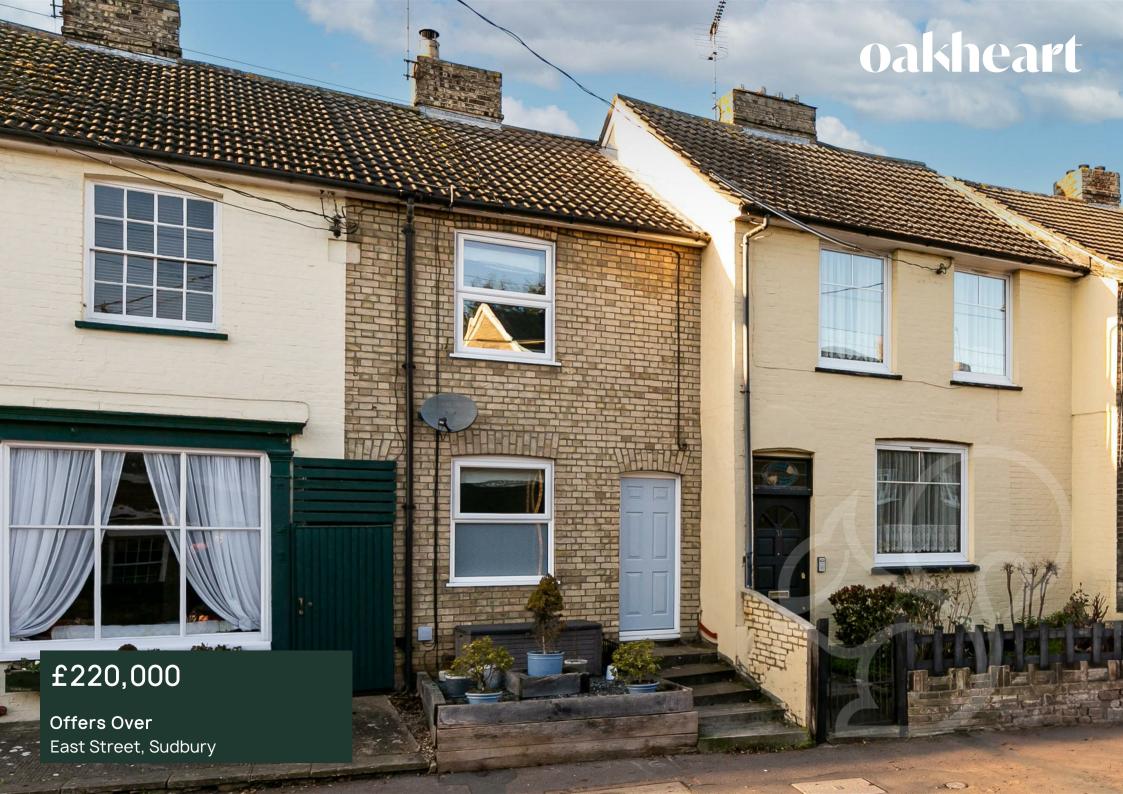

Located a stones throw from Sudbury Town Centre and train station is this charming two bedroom period residence.

Located within close proximity of an abundance of local amenities and offering two double bedrooms, two reception rooms and a nicely appointed bathroom, this property isn't one to be missed!

Upon approach this home sits behind a neatly maintained, low maintenance frontage with steps leading to the front door. Entry

is gained to the sitting room. This warm and cosy space makes a feature of an inset wood burning stove sat upon a brick hearth with solid wood mantle. Neighbouring the sitting room is the dining area laid with solid wood flooring and stairs rising to the first floor. The kitchen offers a traditional finish fit with blue shabby chic style units topped with solid wood work surfaces, sleek white tiled splash backs, integrated oven with four ring electric hob and butler style sink with chrome mixer tap. The family bathroom offers a fully tiled finish comprising of a mosaic