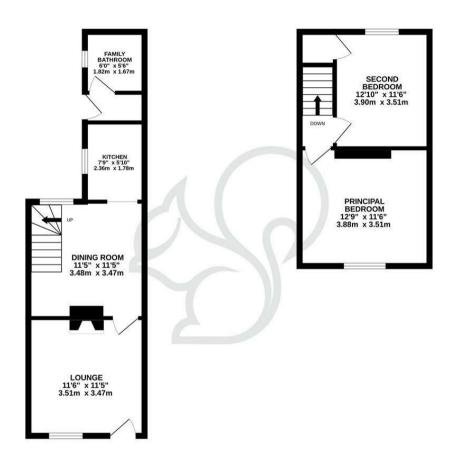

GROUND FLOOR 1ST FLOOR 350 sg.ft. (32.5 sg.m.) approx. 287 sg.ft. (26.7 sg.m.) approx.

TOTAL FLOOR AREA: 637 sq.ft. (59.2 sq.m.) approx.

Whits every attempt has been made to ensure the accuracy of the floorplan contained here, measurements of doors, windows, rooms and any other items are approximate and no responsibility is taken for any error, omission or mis-statement. This plan is for illustrative purposes only and should be used as such by any prospective purchaser. The services, systems and applicances shown have to been rested and no guarante as to their operability or efficiency can be given.