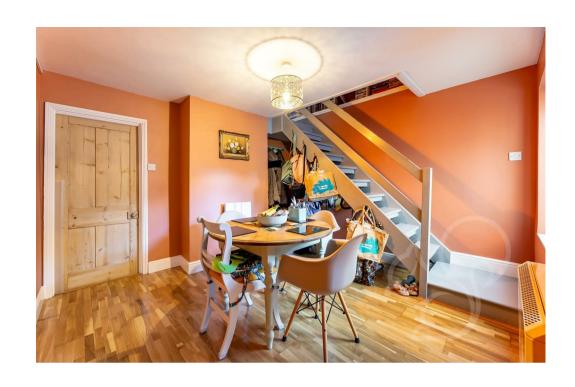

Upon approach this home sits behind a neatly maintained, low maintenance frontage with steps leading to the front door. Entry

is gained to the sitting room. This warm and cosy space makes a feature of an inset wood burning stove sat upon a brick hearth with solid wood mantle. Neighbouring the sitting room is the dining area laid with solid wood flooring and stairs rising to the first floor. The kitchen offers a traditional finish fit with blue shabby chic style units topped with solid wood work surfaces, sleek white tiled splash backs, integrated oven with four ring electric hob and butler style sink with chrome mixer tap. The family bathroom offers a fully tiled finish comprising of a mosaic