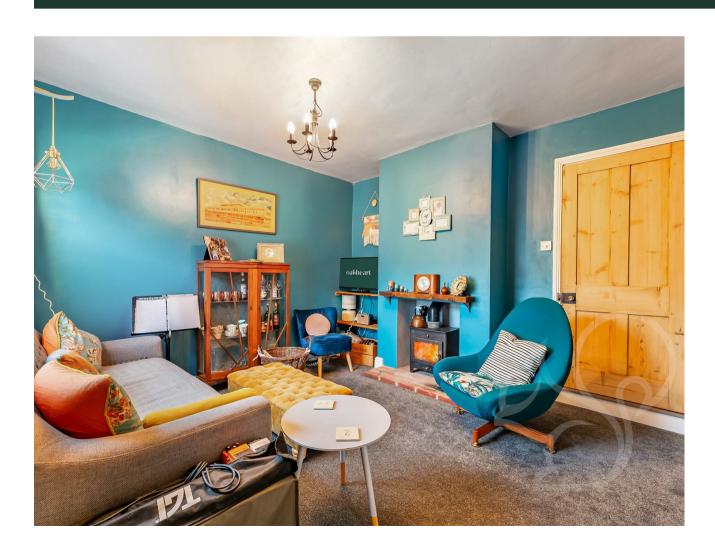

Upon approach this home sits behind a neatly maintained, low maintenance frontage with steps leading to the front door. Entry

is gained to the sitting room. This warm and cosy space makes a feature of an inset wood burning stove sat upon a brick hearth with solid wood mantle. Neighbouring the sitting room is the dining area laid with solid wood flooring and stairs rising to the first floor. The kitchen offers a traditional finish fit with blue shabby chic style units topped with solid wood work surfaces, sleek white tiled splash backs, integrated oven with four ring electric hob and butler style sink with chrome mixer tap. The family bathroom offers a fully tiled finish comprising of a mosaic