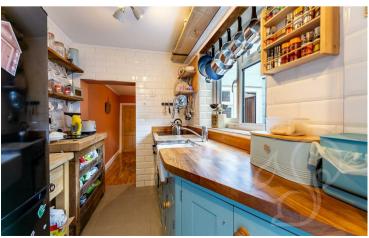

Upon approach this home sits behind a neatly maintained, low maintenance frontage with steps leading to the front door. Entry

is gained to the sitting room. This warm and cosy space makes a feature of an inset wood burning stove sat upon a brick hearth with solid wood mantle. Neighbouring the sitting room is the dining area laid with solid wood flooring and stairs rising to the first floor. The kitchen offers a traditional finish fit with blue shabby chic style units topped with solid wood work surfaces, sleek white tiled splash backs, integrated oven with four ring electric hob and butler style sink with chrome mixer tap. The family bathroom offers a fully tiled finish comprising of a mosaic