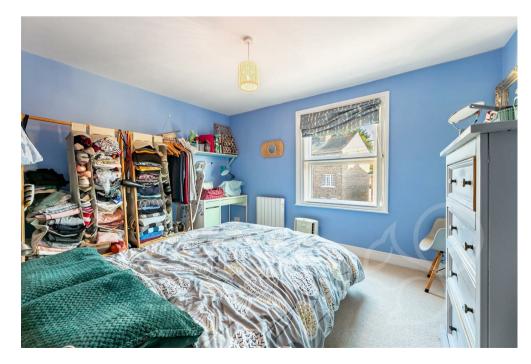

Upon approach this home sits behind a neatly maintained, low maintenance frontage with steps leading to the front door. Entry

is gained to the sitting room . This warm and cosy space makes a feature of an inset wood burning stove sat upon a brick hearth with solid wood mantle. Neighbouring the sitting room is the dining area laid with solid wood flooring and stairs rising to the first floor. The kitchen offers a traditional finish fit with blue shabby chic style units topped with solid wood work surfaces, sleek white tiled splash backs, integrated oven with four ring electric hob and butler style sink with chrome mixer tap. The family bathroom offers a fully tiled finish comprising of a mosaic panel tiled bath with shower over the tub, low level WC and wash hand basin. To the first floor are two well appointed double bedrooms, the principal bedroom located to the front of the property and second bedroom to the rear further benefitting with an integral storage cupboard.