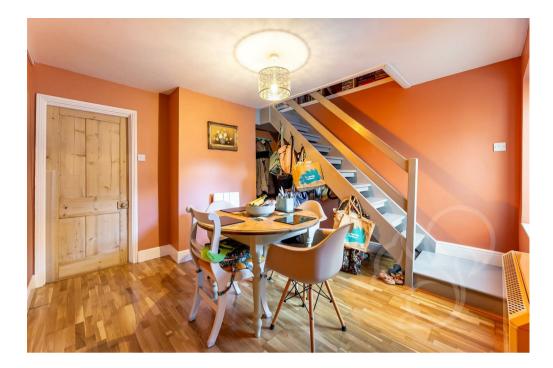

Upon approach this home sits behind a neatly maintained, low maintenance frontage with steps leading to the front door. Entry

is gained to the sitting room . This warm and cosy space makes a feature of an inset wood burning stove sat upon a brick hearth with solid wood mantle. Neighbouring the sitting room is the dining area laid with solid wood flooring and stairs rising to the first floor. The kitchen offers a traditional finish fit with blue shabby chic style units topped with solid wood work surfaces, sleek white tiled splash backs, integrated oven with four ring electric hob and butler style sink with chrome mixer tap. The family bathroom offers a fully tiled finish comprising of a mosaic panel tiled bath with shower over the tub, low level WC and wash hand basin. To the first floor are two well appointed double bedrooms, the principal bedroom located to the front of the property and second bedroom to the rear further benefitting with an integral storage cupboard.