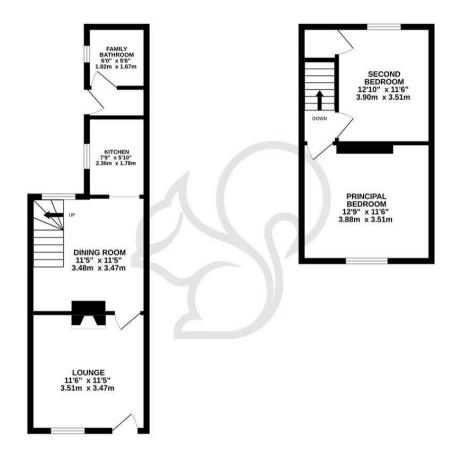

1ST FLOOR 287 sq.ft. (26.7 sq.m.) approx.

TOTAL FLOOR AREA: 537 sqtr, (592 sqt, m), approx. When way atterpt to bern made to ensure the data power to hospitor contained the sequence of the data power the total sqtr of the data power total sqtr of the data powe