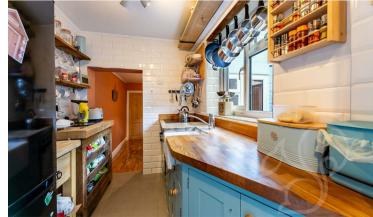

Upon approach this home sits behind a neatly maintained, low maintenance frontage with steps leading to the front door. Entry

is gained to the sitting room . This warm and cosy space makes a feature of an inset wood burning stove sat upon a brick hearth with solid wood mantle. Neighbouring the sitting room is the dining area laid with solid wood flooring and stairs rising to the first floor. The kitchen offers a traditional finish fit with blue shabby chic style units topped with solid wood work surfaces, sleek white tiled splash backs, integrated oven with four ring electric hob and butler style sink with chrome mixer tap. The family bathroom offers a fully tiled finish comprising of a mosaic panel tiled bath with shower over the tub, low level WC and wash hand basin. To the first floor are two well appointed double bedrooms, the principal bedroom located to the front of the property and second bedroom to the rear further benefitting with an integral storage cupboard.