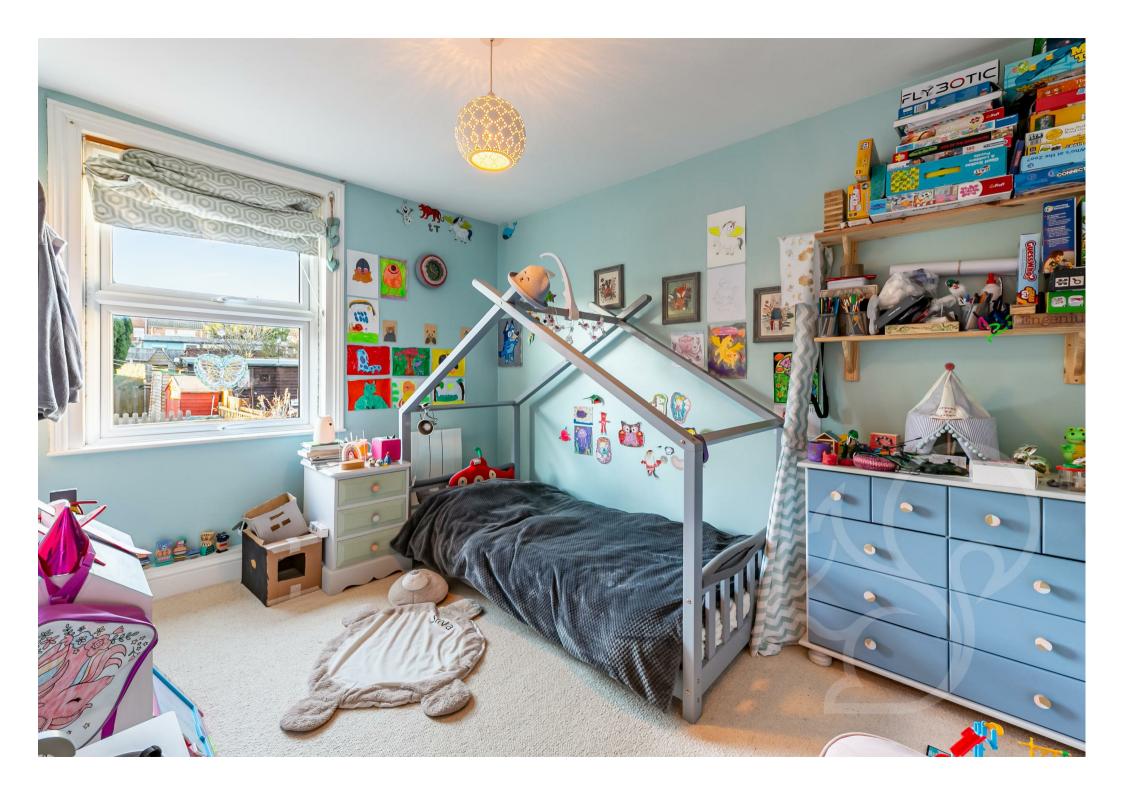

Upon approach this home sits behind a neatly maintained, low maintenance frontage with steps leading to the front door. Entry

is gained to the sitting room . This warm and cosy space makes a feature of an inset wood burning stove sat upon a brick hearth with solid wood mantle. Neighbouring the sitting room is the dining area laid with solid wood flooring and stairs rising to the first floor. The kitchen offers a traditional finish fit with blue shabby chic style units topped with solid wood work surfaces, sleek white tiled splash backs, integrated oven with four ring electric hob and butler style sink with chrome mixer tap. The family bathroom offers a fully tiled finish comprising of a mosaic panel tiled bath with shower over the tub, low level WC and wash hand basin. To the first floor are two well appointed double bedrooms, the principal bedroom located to the front of the property and second bedroom to the rear further benefitting with an integral storage cupboard.