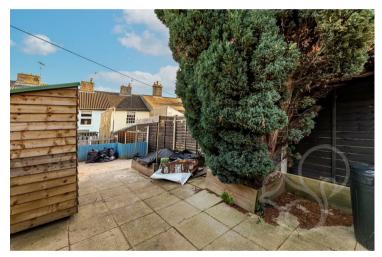

To the rear of the property is a nicely sized, low maintenance rear garden offering a paved seating terrace to the rear and two timber sheds allowing for generous external dry storage space.

Call Oakheart today to arrange your viewing!