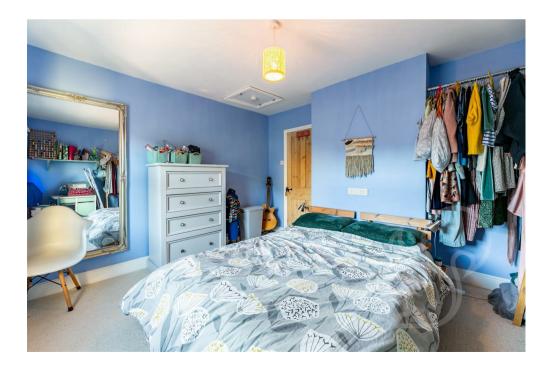

Upon approach this home sits behind a neatly maintained, low maintenance frontage with steps leading to the front door. Entry

is gained to the sitting room . This warm and cosy space makes a feature of an inset wood burning stove sat upon a brick hearth with solid wood mantle. Neighbouring the sitting room is the dining area laid with solid wood flooring and stairs rising to the first floor. The kitchen offers a traditional finish fit with blue shabby chic style units topped with solid wood work surfaces, sleek white tiled splash backs, integrated oven with four ring electric hob and butler style sink with chrome mixer tap. The family bathroom offers a fully tiled finish comprising of a mosaic panel tiled bath with shower over the tub, low level WC and wash hand basin. To the first floor are two well appointed double bedrooms, the principal bedroom located to the front of the property and second bedroom to the rear further benefitting with an integral storage cupboard.