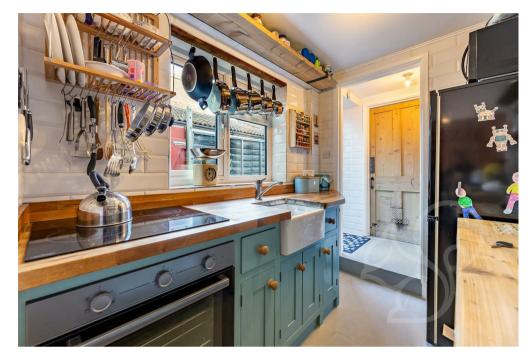

Upon approach this home sits behind a neatly maintained, low maintenance frontage with steps leading to the front door. Entry

is gained to the sitting room . This warm and cosy space makes a feature of an inset wood burning stove sat upon a brick hearth with solid wood mantle. Neighbouring the sitting room is the dining area laid with solid wood flooring and stairs rising to the first floor. The kitchen offers a traditional finish fit with blue shabby chic style units topped with solid wood work surfaces, sleek white tiled splash backs, integrated oven with four ring electric hob and butler style sink with chrome mixer tap. The family bathroom offers a fully tiled finish comprising of a mosaic panel tiled bath with shower over the tub, low level WC and wash hand basin. To the first floor are two well appointed double bedrooms, the principal bedroom located to the front of the property and second bedroom to the rear further benefitting with an integral storage cupboard.