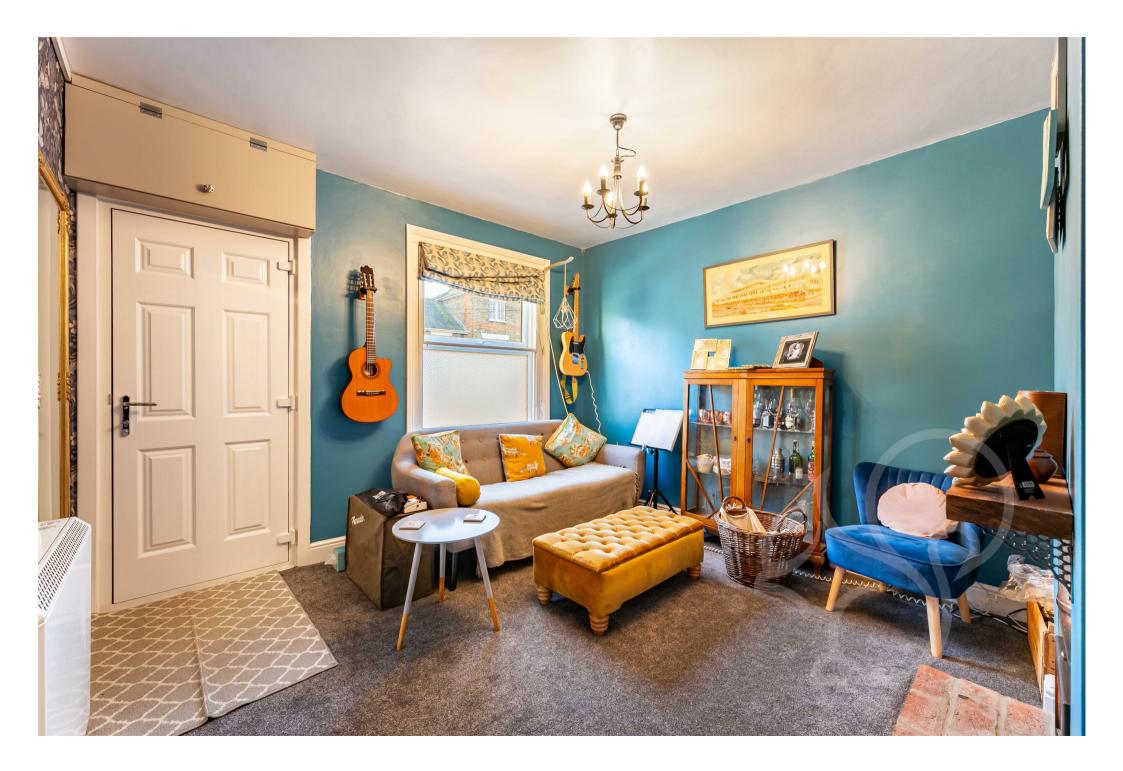

Upon approach this home sits behind a neatly maintained, low maintenance frontage with steps leading to the front door. Entry

is gained to the sitting room . This warm and cosy space makes a feature of an inset wood burning stove sat upon a brick hearth with solid wood mantle. Neighbouring the sitting room is the dining area laid with solid wood flooring and stairs rising to the first floor. The kitchen offers a traditional finish fit with blue shabby chic style units topped with solid wood work surfaces, sleek white tiled splash backs, integrated oven with four ring electric hob and butler style sink with chrome mixer tap. The family bathroom offers a fully tiled finish comprising of a mosaic panel tiled bath with shower over the tub, low level WC and wash hand basin. To the first floor are two well appointed double bedrooms, the principal bedroom located to the front of the property and second bedroom to the rear further benefitting with an integral storage cupboard.