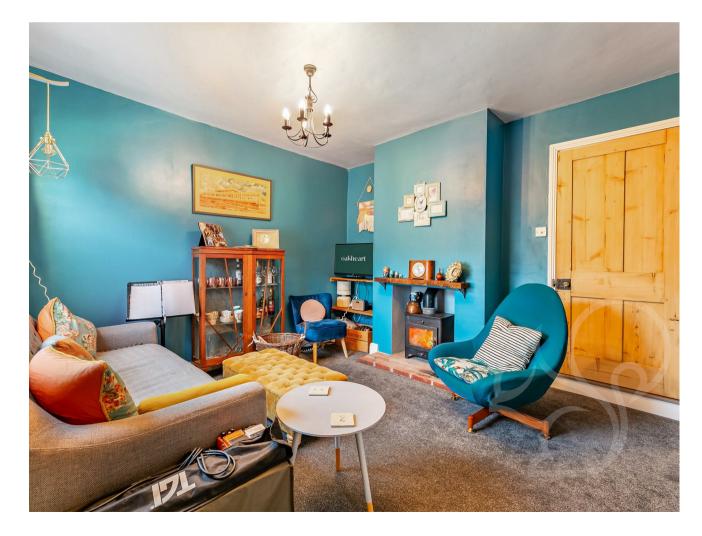

Upon approach this home sits behind a neatly maintained, low maintenance frontage with steps leading to the front door. Entry

is gained to the sitting room . This warm and cosy space makes a feature of an inset wood burning stove sat upon a brick hearth with solid wood mantle. Neighbouring the sitting room is the dining area laid with solid wood flooring and stairs rising to the first floor. The kitchen offers a traditional finish fit with blue shabby chic style units topped with solid wood work surfaces, sleek white tiled splash backs, integrated oven with four ring electric hob and butler style sink with chrome mixer tap. The family bathroom offers a fully tiled finish comprising of a mosaic panel tiled bath with shower over the tub, low level WC and wash hand basin. To the first floor are two well appointed double bedrooms, the principal bedroom located to the front of the property and second bedroom to the rear further benefitting with an integral storage cupboard.