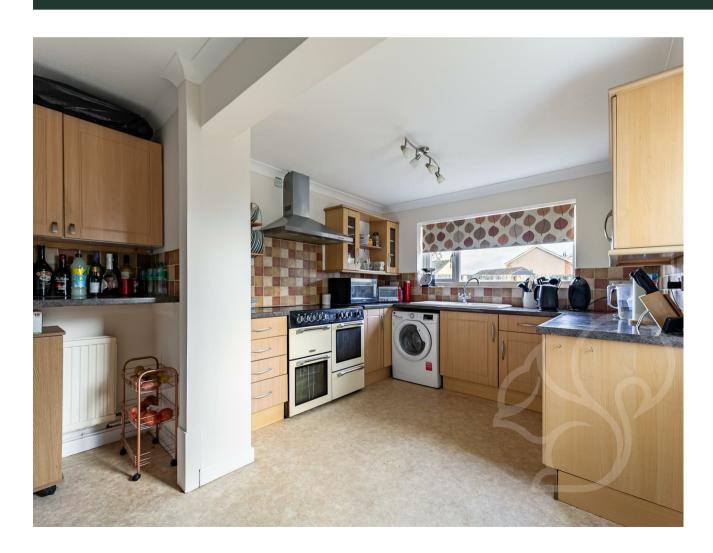

amounts of natural light flow from dual aspect windows with sliding doors opening to a paved seating terrace. The kitchen offers a traditional finish fit with a range of floor and wall mounted units topped with stone effect work surfaces, tiled splash backs, range style cooker with stainless steel extractor fan and ceramic sink and drainer unit with chrome mixer taps. The principal and second bedrooms are located at the front of the property allowing ample space for double beds. To the rear of the bungalow are the bedrooms three and the family bathroom. The family bathroom enjoys a partially tiled finish offering a corner shower unit, low level WC and wash hand basin.