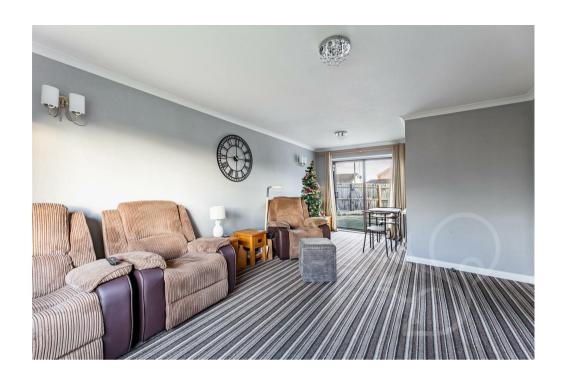

Entry to this bungalow is gained to an internal porch allowing space for hanging coats and storing shoes that opens to an internal hallway allowing access to the internal accommodation. The sitting room is generous in size spanning the depth of the property enjoying good

amounts of natural light flow from dual aspect windows with sliding doors opening to a paved seating terrace. The kitchen offers a traditional finish fit with a range of floor and wall mounted units topped with stone effect work surfaces, tiled splash backs, range style cooker with stainless steel extractor fan and ceramic sink and drainer unit with chrome mixer taps. The principal and second bedrooms are located at the front of the property allowing ample space for double beds. To the rear of the bungalow are the bedrooms three and the family bathroom. The family bathroom enjoys a partially tiled finish offering a corner shower unit, low level WC and wash hand basin.