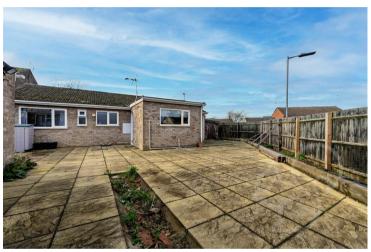

Externally this home enjoys a nicely sized wrap around garden with vehicular access to the rear and garage allowing for ideal workshop or dry external storage space. The front portion of garden is laid to lawn enclosed by neatly pruned hedging whilst the rear offers a low maintenance paved finish. To the rear or the garden is parking space for two vehicles.