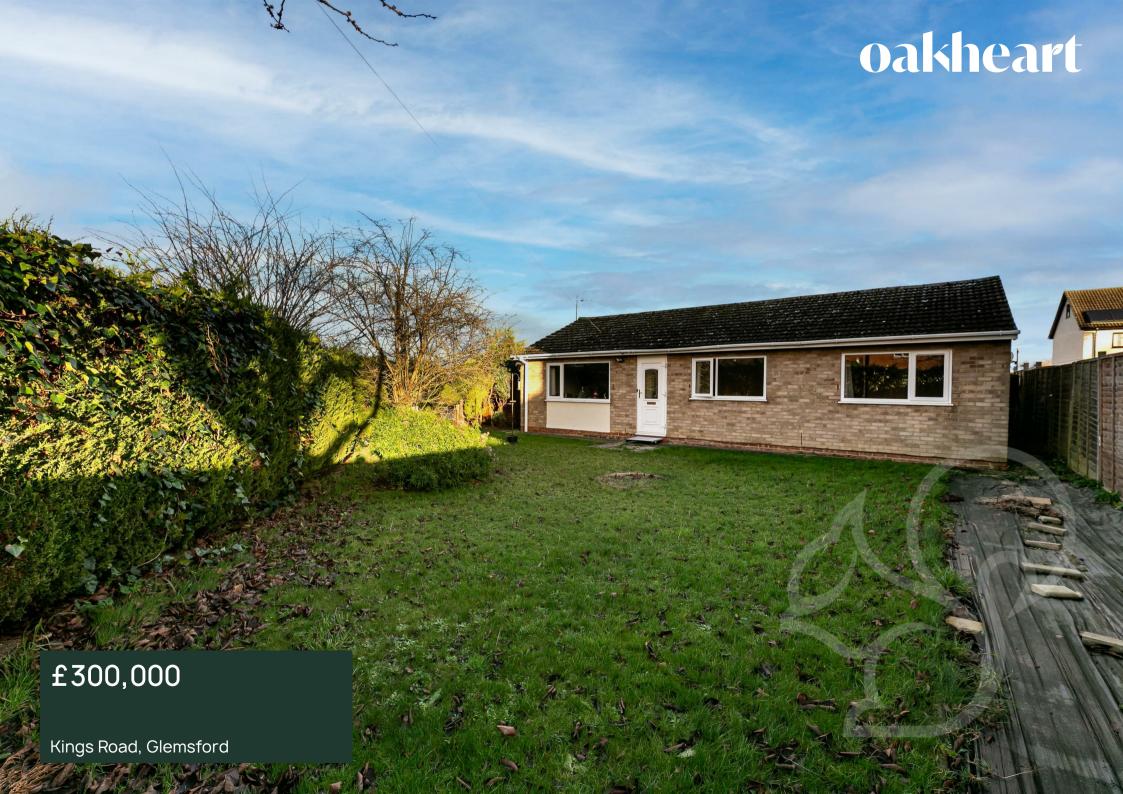

Occupying a discreet position and sat upon a corner plot in the centre of the widely regarded Suffolk village of Glemsford is this deceptively spacious three bedroom detached bungalow. Offering versatile accommodation throughout with off street parking for several vehicles, gardens to the front and rear and a brick built outbuilding, this property is not one to be missed!

Externally this home enjoys a nicely sized wrap around garden with vehicular access to the rear and garage allowing for ideal workshop or dry external storage space. The front portion of garden is laid to lawn enclosed by neatly pruned hedging whilst the rear offers a low maintenance paved finish. To the rear or the garden is parking space for two vehicles.