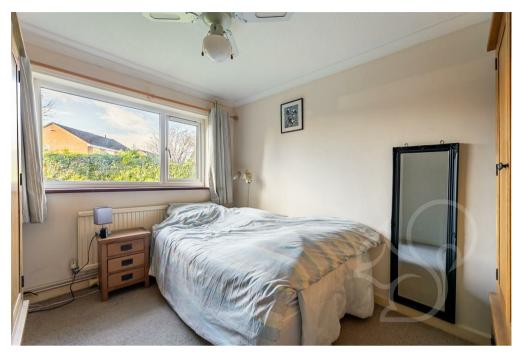

amounts of natural light flow from dual aspect windows with sliding doors opening to a paved seating terrace. The kitchen offers a traditional finish fit with a range of floor and wall mounted units topped with stone effect work surfaces, tiled splash backs, range style cooker with stainless steel extractor fan and ceramic sink and drainer unit with chrome mixer taps. The principal and second bedrooms are located at the front of the property allowing ample space for double beds. To the rear of the bungalow are the bedrooms three and the family bathroom. The family bathroom enjoys a partially tiled finish offering a corner shower unit, low level WC and wash hand basin.