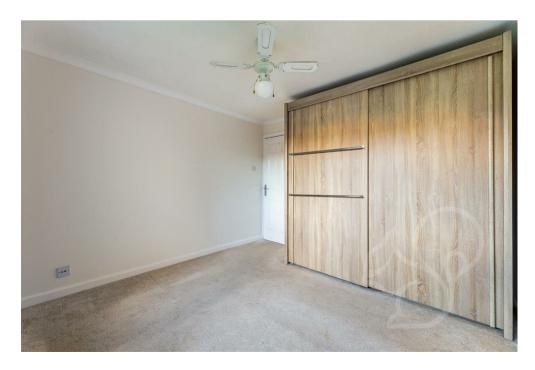

amounts of natural light flow from dual aspect windows with sliding doors opening to a paved seating terrace. The kitchen offers a traditional finish fit with a range of floor and wall mounted units topped with stone effect work surfaces, tiled splash backs, range style cooker with stainless steel extractor fan and ceramic sink and drainer unit with chrome mixer taps. The principal and second bedrooms are located at the front of the property allowing ample space for double beds. To the rear of the bungalow are the bedrooms three and the family bathroom. The family bathroom enjoys a partially tiled finish offering a corner shower unit, low level WC and wash hand basin.