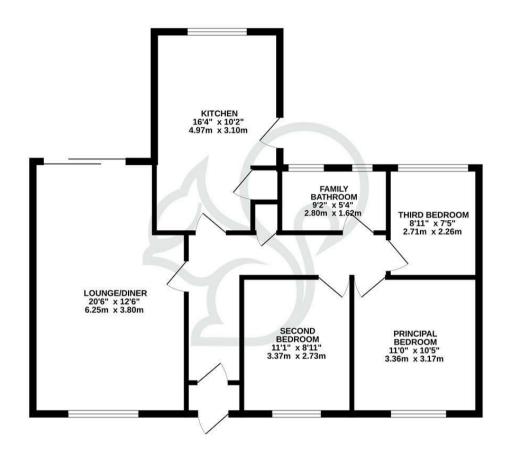

## **GROUND FLOOR** 837 sq.ft. (77.8 sq.m.) approx.

TOTAL FLOOR AREA: 837 sq.ft. (77.8 sq.m.) approx.

Whilst every attempt has been made to ensure the accuracy of the Bioopian containment here, measurement of doors, windows, nooms and any other items are approximate and no responsibility to taken for any error, prospective purchaser. The services, speaks and applicance shows have not been tested and no guarante as to their operations or efficiency can be given.