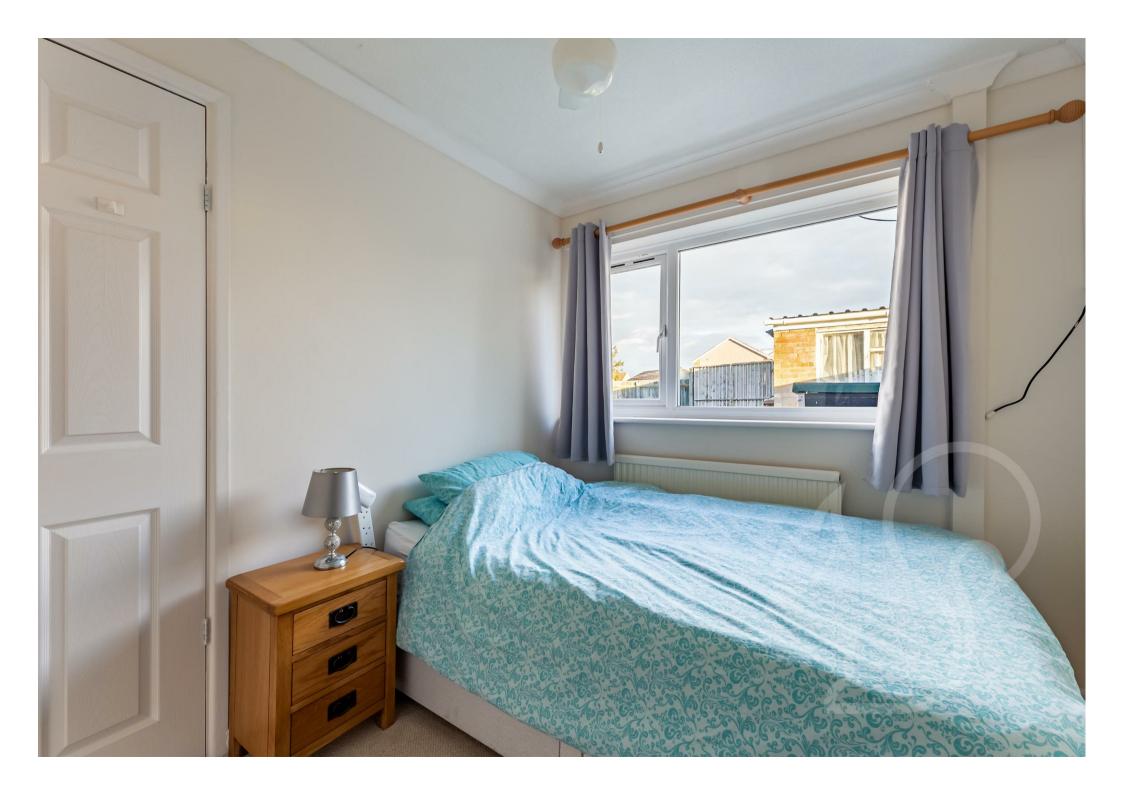

amounts of natural light flow from dual aspect windows with sliding doors opening to a paved seating terrace. The kitchen offers a traditional finish fit with a range of floor and wall mounted units topped with stone effect work surfaces, tiled splash backs, range style cooker with stainless steel extractor fan and ceramic sink and drainer unit with chrome mixer taps. The principal and second bedrooms are located at the front of the property allowing ample space for double beds. To the rear of the bungalow are the bedrooms three and the family bathroom. The family bathroom enjoys a partially tiled finish offering a corner shower unit, low level WC and wash hand basin.