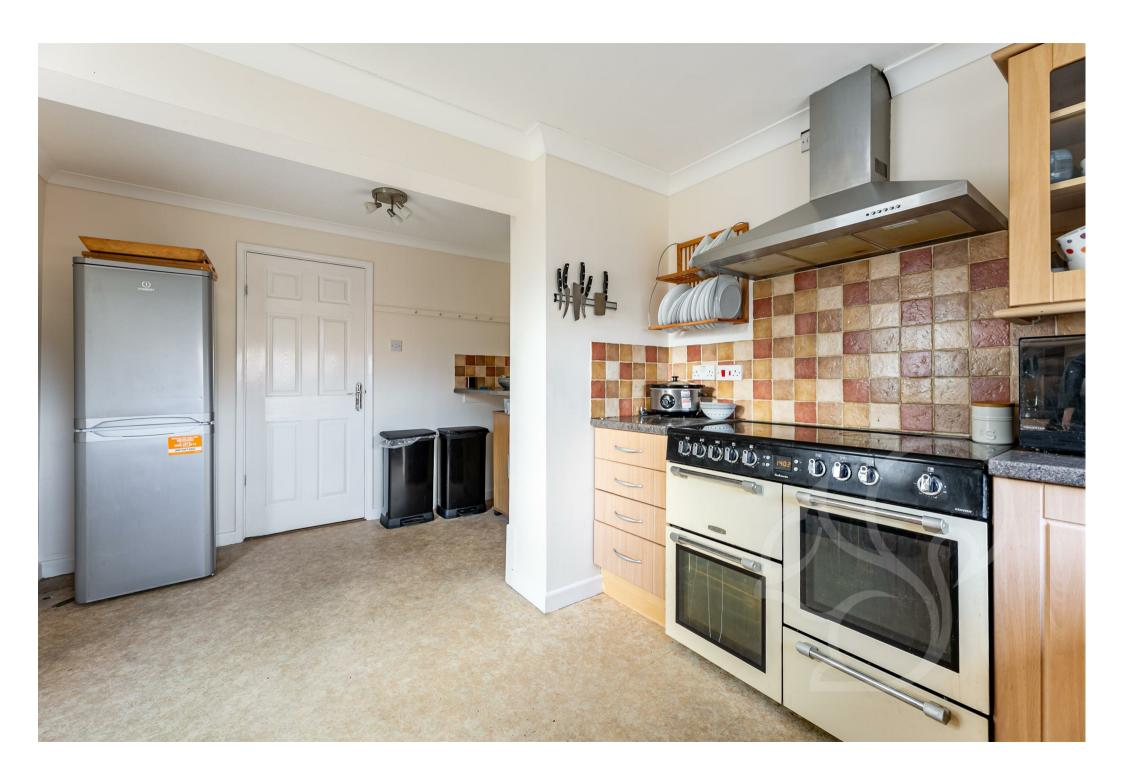

amounts of natural light flow from dual aspect windows with sliding doors opening to a paved seating terrace. The kitchen offers a traditional finish fit with a range of floor and wall mounted units topped with stone effect work surfaces, tiled splash backs, range style cooker with stainless steel extractor fan and ceramic sink and drainer unit with chrome mixer taps. The principal and second bedrooms are located at the front of the property allowing ample space for double beds. To the rear of the bungalow are the bedrooms three and the family bathroom. The family bathroom enjoys a partially tiled finish offering a corner shower unit, low level WC and wash hand basin.