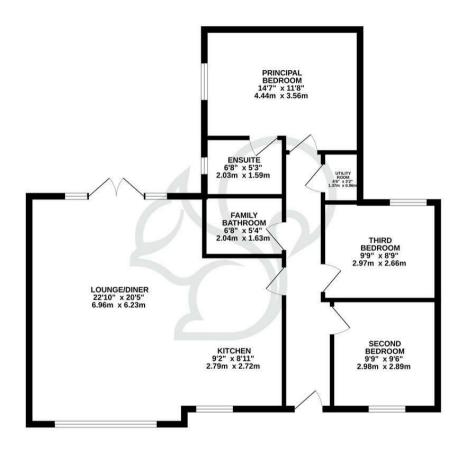

## GROUND FLOOR 921 sq.ft. (85.6 sq.m.) approx.

TOTAL FLOOR AREA: 921 sq.ft. (85.6 sq.m.) approx.

Whilst every attempt has been made to ensure the accuracy of the floorplan contained here, measurement of doors, windows, rooms and any other items are approximate and no responsibility is taken for any error, omission or mis-statement. This plan is for illustrative purposes only and should be used as such by any prospective purchaser. The services, systems and appliances shown have not been tested and no guarante as to their operability or deficiency can be given.