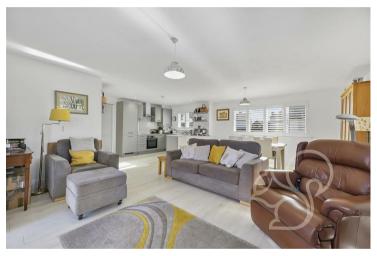

Upon approach the bungalow has an attractive facade with an aesthetic storm porch framing the front door. There is a garage with power to the right, with parking on a blocked paved drive in front. The current occupier has fitted shutters on the front windows, which is impressive both inside and out. Internally the accommodation is immaculately presented and quintessentially modern with high quality fixtures and fittings and a grand open plan living area that synergises the kitchen, dining area and living room seamlessly. This imposing open plan space is ideal for those who enjoy entertaining as it offers an inclusive environment. Further features include; Spot lighting in the kitchen, zonal lighting, light wood effect flooring, sleek grey kitchen units, Quartz work surfaces, Samsung integrated dishwasher, extractor fan, hob and oven, double doors with sidelights to the patio area, and an Oak internal door.