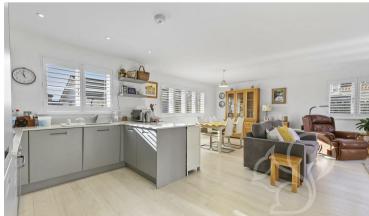

Upon approach the bungalow has an attractive facade with an aesthetic storm porch framing the front door. There is a garage with power to the right, with parking on a blocked paved drive in front. The current occupier has fitted shutters on the front windows, which is impressive both inside and out. Internally the accommodation is immaculately presented and quintessentially modern with high quality fixtures and fittings and a grand open plan living area that synergises the kitchen, dining area and living room seamlessly. This imposing open plan space is ideal for those who enjoy entertaining as it offers an inclusive environment. Further features include; Spot lighting in the kitchen, zonal lighting, light wood effect flooring, sleek grey kitchen units, Quartz work surfaces, Samsung integrated dishwasher, extractor fan, hob and oven, double doors with sidelights to the patio area, and an Oak internal door.