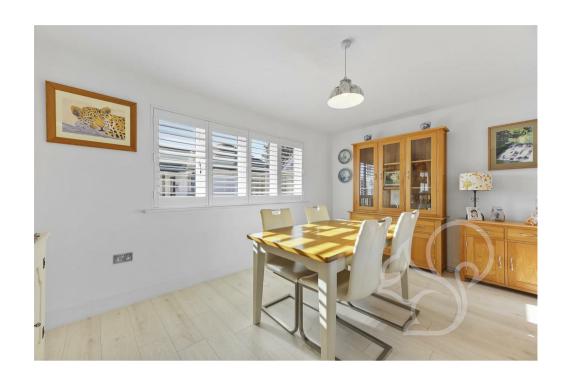

Upon approach the bungalow has an attractive facade with an aesthetic storm porch framing the front door. There is a garage with power to the right, with parking on a blocked paved drive in front. The current occupier has fitted shutters on the front windows, which is impressive both inside and out. Internally the accommodation is immaculately presented and quintessentially modern with high quality fixtures and fittings and a grand open plan living area that synergises the kitchen, dining area and living room seamlessly. This imposing open plan space is ideal for those who enjoy entertaining as it offers an inclusive environment. Further features include; Spot lighting in the kitchen, zonal lighting, light wood effect flooring, sleek grey kitchen units, Quartz work surfaces, Samsung integrated dishwasher, extractor fan, hob and oven, double doors with sidelights to the patio area, and an Oak internal door.