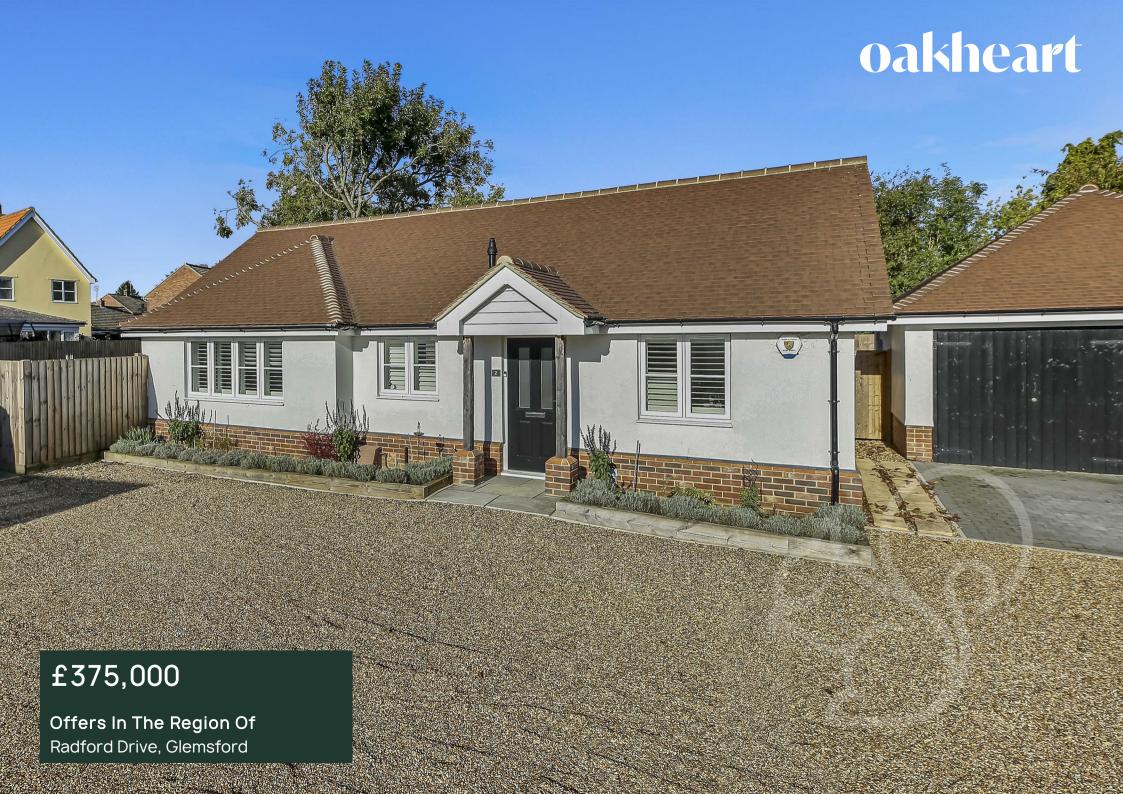

Positioned in a discreet no through road location is this exceptionally presented, detached three bedroom bungalow that was newly constructed in 2020!

This beautiful, energy efficient, modern and bright single level dwelling is a delightful home in the marvellous Village setting of Glemsford. Glemsford neighbours Long Melford with good access links to Clare and Sudbury. It is a well stocked Village with a range of convenient amenities, not to mention the Primary School and Doctors Surgery. This wonderful residence sits in a private shingled cul-de-sac, offering a peaceful environment that compliments the property and its well appointed garden.

Upon approach the bungalow has an attractive facade with an aesthetic storm porch framing the front door. There is a garage with power to the right, with parking on a blocked paved drive in front. The current occupier has fitted shutters on the front windows, which is impressive both inside and out. Internally the accommodation is immaculately presented and quintessentially modern with high quality fixtures and fittings and a grand open plan living area that synergises the kitchen, dining area and living room seamlessly. This imposing open plan space is ideal for those who enjoy entertaining as it offers an inclusive environment. Further features include; Spot lighting in the kitchen, zonal lighting, light wood effect flooring, sleek grey kitchen units, Quartz work surfaces, Samsung integrated dishwasher, extractor fan, hob and oven, double doors with sidelights to the patio area, and an Oak internal door.