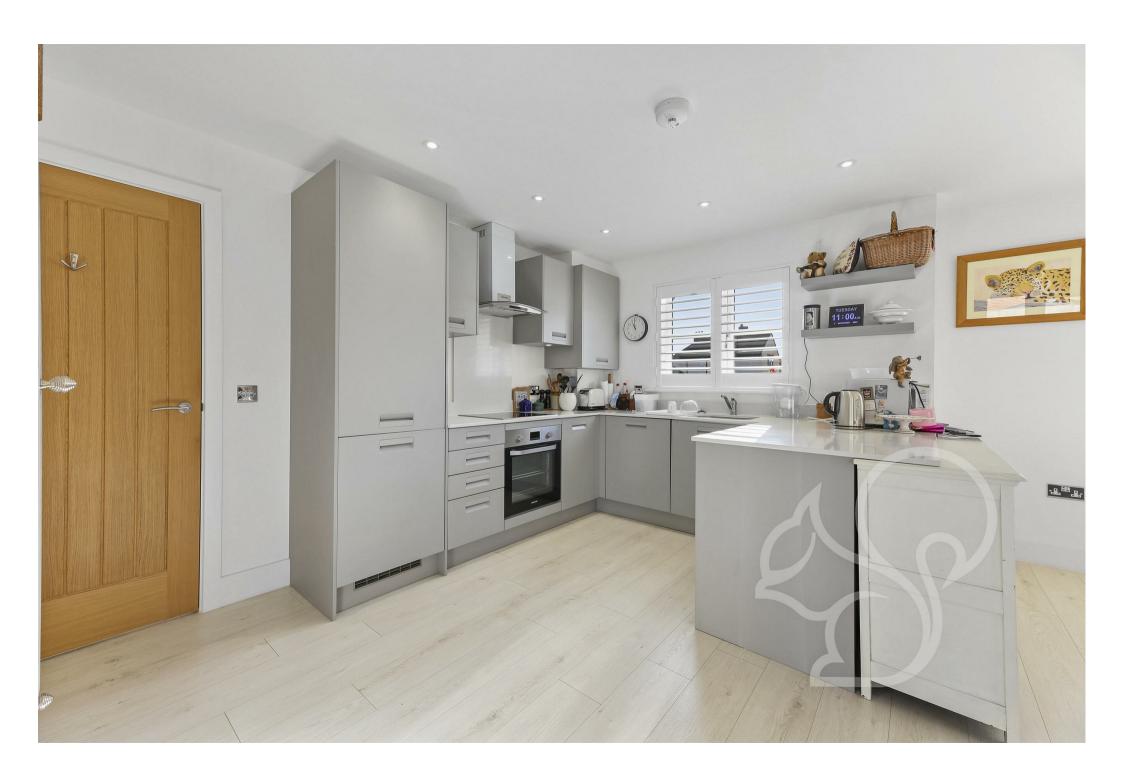

Upon approach the bungalow has an attractive facade with an aesthetic storm porch framing the front door. There is a garage with power to the right, with parking on a blocked paved drive in front. The current occupier has fitted shutters on the front windows, which is impressive both inside and out. Internally the accommodation is immaculately presented and quintessentially modern with high quality fixtures and fittings and a grand open plan living area that synergises the kitchen, dining area and living room seamlessly. This imposing open plan space is ideal for those who enjoy entertaining as it offers an inclusive environment. Further features include; Spot lighting in the kitchen, zonal lighting, light wood effect flooring, sleek grey kitchen units, Quartz work surfaces, Samsung integrated dishwasher, extractor fan, hob and oven, double doors with sidelights to the patio area, and an Oak internal door.