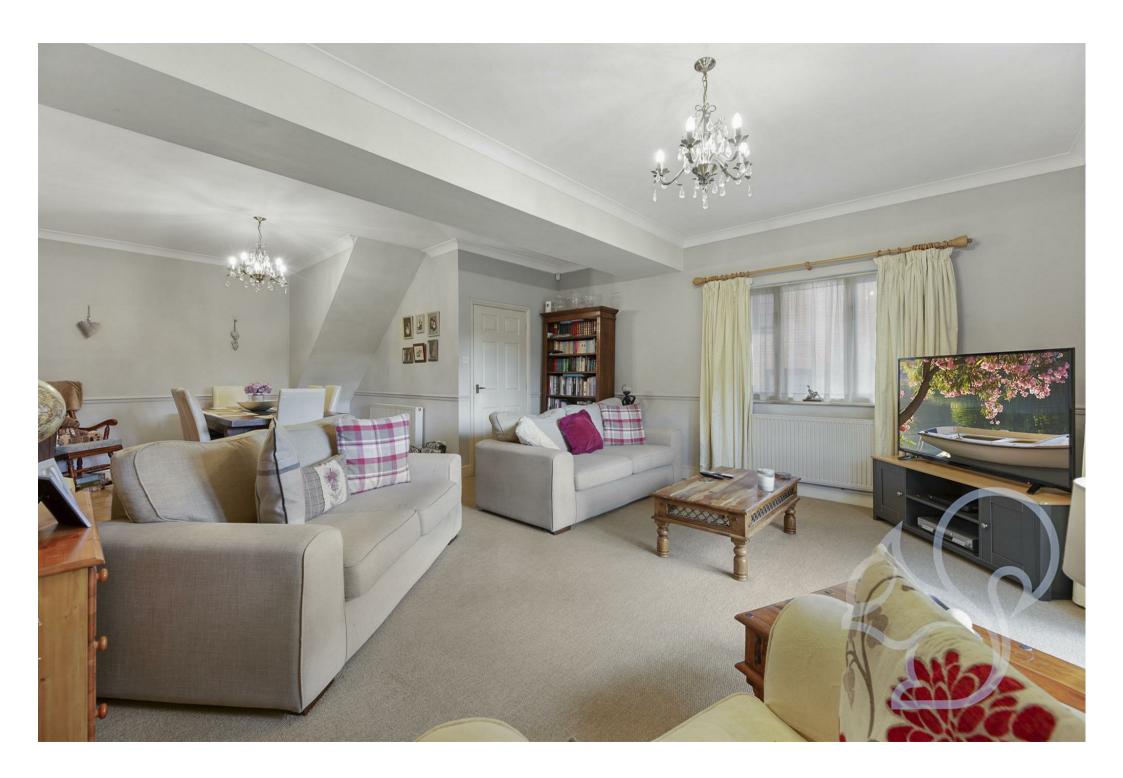

Upon approach this property stands out thanks to its redbrick exterior with partially rendered facade. Entry is gained to the porch, a well sized space offering space to store shoes and coats. The sitting room is a well sized room offering access to the garden via french style doors and making a feature of an electric burner sat

upon a stone hearth with cream mantle. Adjoining the sitting room is the dining room offering ample space for a 6/8 seat table with pendant ceiling light. The kitchen is traditional in style fit with a range of sleek cream units finished with black stone effect counter tops, terracotta tiled flooring and mosaic tiled splash backs. The kitchen also benefits from good amounts of natural light thanks to dual aspect windows. The kitchen provides access to the utility area offering further storage and work surface space. Concluding the ground floor is the cloakroom comprising low level WC and wash hand basin. To the first floor are four bedrooms, of which three allow space for double beds. The master bedroom benefits from en-suite