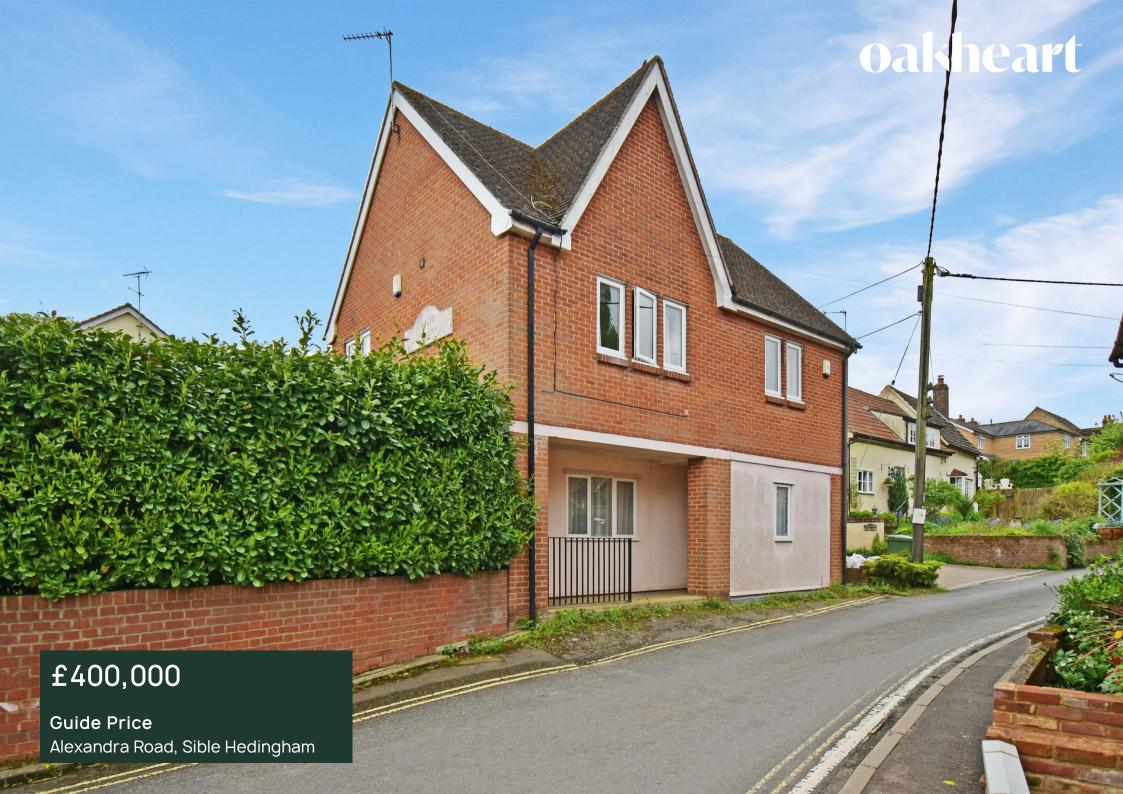

\*£400,000 - £425,000\* Discreetly nestled on the fringe of Sible Hedingham located walking distance from local shops, public houses and amenities is this well appointed four bedroom detached family home offering generous accommodation throughout, a private driveway providing off street parking and a detached garage.

Upon approach this property stands out thanks to its redbrick exterior with partially rendered facade. Entry is gained to the porch, a well sized space offering space to store shoes and coats. The sitting room is a well sized room offering access to the garden via french style doors and making a feature of an electric burner sat