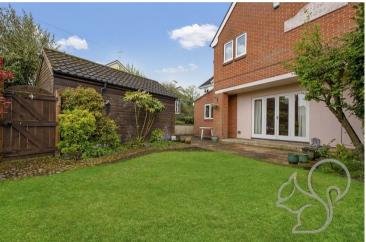

Externally the rear garden offers a large patio area, perfect for summer BBQs leading to a large section that is laid to lawn. There is a pebbled pathway running to the side of the garden allowing access to the driveway and garage. Call Oakheart today to arrange a viewing!