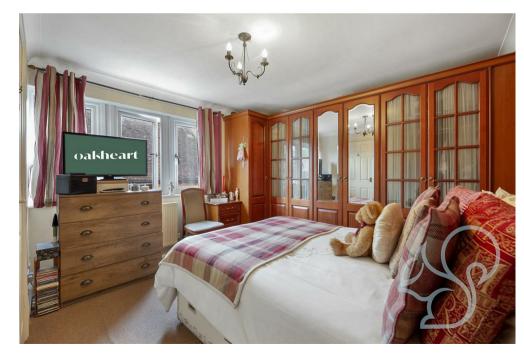

upon a stone hearth with cream mantle. Adjoining the sitting room is the dining room offering ample space for a 6/8 seat table with pendant ceiling light. The kitchen is traditional in style fit with a range of sleek cream units finished with black stone effect counter tops, terracotta tiled flooring and mosaic tiled splash backs. The kitchen also benefits from good amounts of natural light thanks to dual aspect windows. The kitchen provides access to the utility area offering further storage and work surface space. Concluding the ground floor is the cloakroom comprising low level WC and wash hand basin. To the first floor are four bedrooms, of which three allow space for double beds. The master bedroom benefits from en-suite

facilities comprising low level WC, was hand basin and shower cubicle. The family bathroom is a tidy space finished with floor to ceiling tiling fit with panel bath tub. low level WC and wash hand basin.