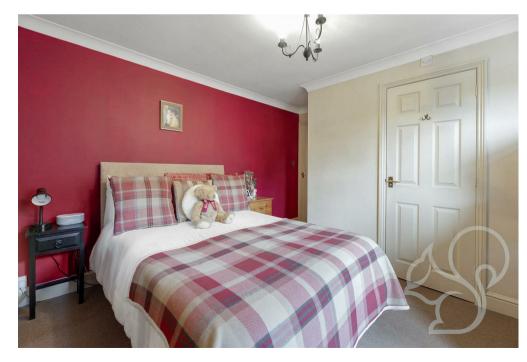

upon a stone hearth with cream mantle. Adjoining the sitting room is the dining room offering ample space for a 6/8 seat table with pendant ceiling light. The kitchen is traditional in style fit with a range of sleek cream units finished with black stone effect counter tops, terracotta tiled flooring and mosaic tiled splash backs. The kitchen also benefits from good amounts of natural light thanks to dual aspect windows. The kitchen provides access to the utility area offering further storage and work surface space. Concluding the ground floor is the cloakroom comprising low level WC and wash hand basin. To the first floor are four bedrooms, of which three allow space for double beds. The master bedroom benefits from en-suite