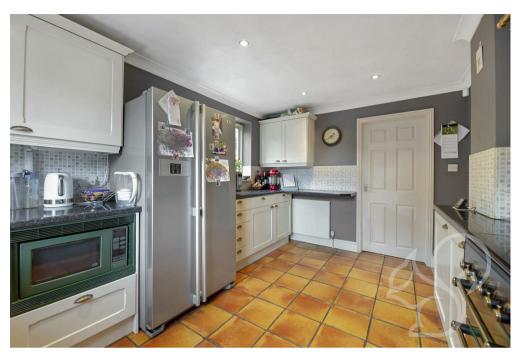

upon a stone hearth with cream mantle. Adjoining the sitting room is the dining room offering ample space for a 6/8 seat table with pendant ceiling light. The kitchen is traditional in style fit with a range of sleek cream units finished with black stone effect counter tops, terracotta tiled flooring and mosaic tiled splash backs. The kitchen also benefits from good amounts of natural light thanks to dual aspect windows. The kitchen provides access to the utility area offering further storage and work surface space. Concluding the ground floor is the cloakroom comprising low level WC and wash hand basin. To the first floor are four bedrooms, of which three allow space for double beds. The master bedroom benefits from en-suite