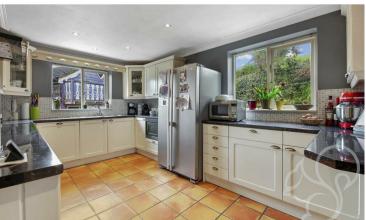

upon a stone hearth with cream mantle. Adjoining the sitting room is the dining room offering ample space for a 6/8 seat table with pendant ceiling light. The kitchen is traditional in style fit with a range of sleek cream units finished with black stone effect counter tops, terracotta tiled flooring and mosaic tiled splash backs. The kitchen also benefits from good amounts of natural light thanks to dual aspect windows. The kitchen provides access to the utility area offering further storage and work surface space. Concluding the ground floor is the cloakroom comprising low level WC and wash hand basin. To the first floor are four bedrooms, of which three allow space for double beds. The master bedroom benefits from en-suite