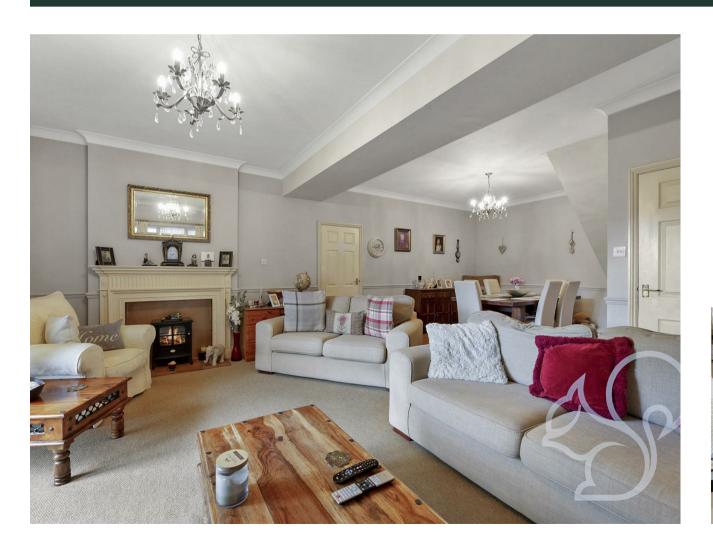

Upon approach this property stands out thanks to its redbrick exterior with partially rendered facade. Entry is gained to the porch, a well sized space offering space to store shoes and coats. The sitting room is a well sized room offering access to the garden via french style doors and making a feature of an electric burner sat