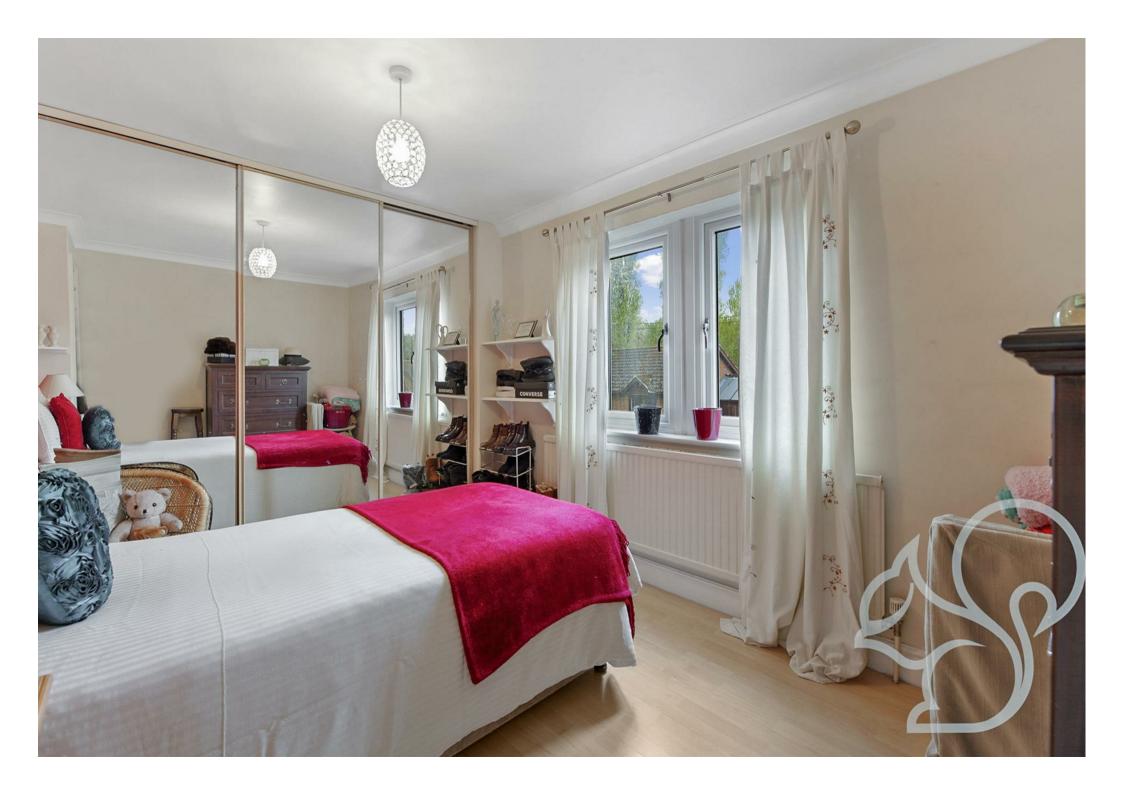

upon a stone hearth with cream mantle. Adjoining the sitting room is the dining room offering ample space for a 6/8 seat table with pendant ceiling light. The kitchen is traditional in style fit with a range of sleek cream units finished with black stone effect counter tops, terracotta tiled flooring and mosaic tiled splash backs. The kitchen also benefits from good amounts of natural light thanks to dual aspect windows. The kitchen provides access to the utility area offering further storage and work surface space. Concluding the ground floor is the cloakroom comprising low level WC and wash hand basin. To the first floor are four bedrooms, of which three allow space for double beds. The master bedroom benefits from en-suite

facilities comprising low level WC, was hand basin and shower cubicle. The family bathroom is a tidy space finished with floor to ceiling tiling fit with panel bath tub. low level WC and wash hand basin.