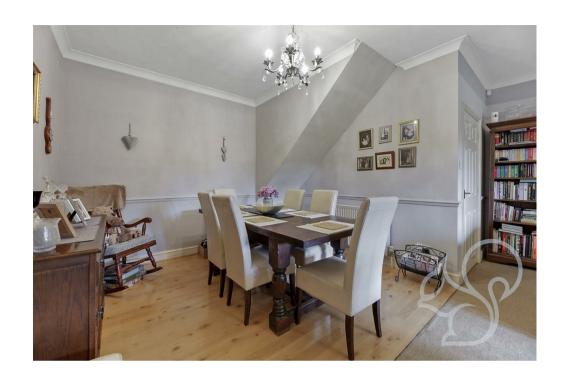

upon a stone hearth with cream mantle. Adjoining the sitting room is the dining room offering ample space for a 6/8 seat table with pendant ceiling light. The kitchen is traditional in style fit with a range of sleek cream units finished with black stone effect counter tops, terracotta tiled flooring and mosaic tiled splash backs. The kitchen also benefits from good amounts of natural light thanks to dual aspect windows. The kitchen provides access to the utility area offering further storage and work surface space. Concluding the ground floor is the cloakroom comprising low level WC and wash hand basin. To the first floor are four bedrooms, of which three allow space for double beds. The master bedroom benefits from en-suite