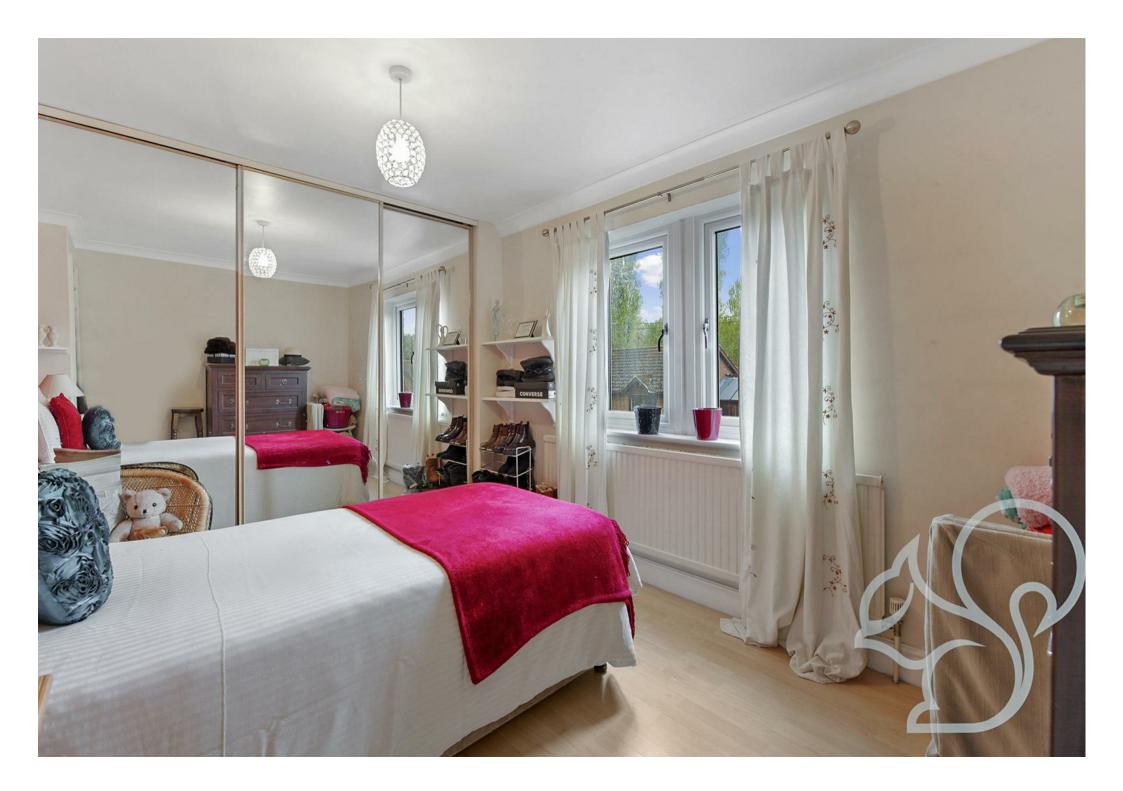

upon a stone hearth with cream mantle. Adjoining the sitting room is the dining room offering ample space for a 6/8 seat table with pendant ceiling light. The kitchen is traditional in style fit with a range of sleek cream units finished with black stone effect counter tops, terracotta tiled flooring and mosaic tiled splash backs. The kitchen also benefits from good amounts of natural light thanks to dual aspect windows. The kitchen provides access to the utility area offering further storage and work surface space. Concluding the ground floor is the cloakroom comprising low level WC and wash hand basin. To the first floor are four bedrooms, of which three allow space for double beds. The master bedroom benefits from en-suite