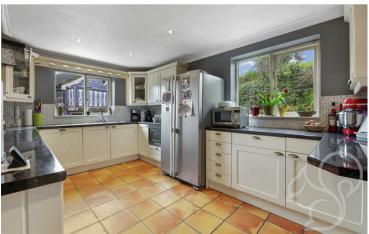

upon a stone hearth with cream mantle. Adjoining the sitting room is the dining room offering ample space for a 6/8 seat table with pendant ceiling light. The kitchen is traditional in style fit with a range of sleek cream units finished with black stone effect counter tops, terracotta tiled flooring and mosaic tiled splash backs. The kitchen also benefits from good amounts of natural light thanks to dual aspect windows. The kitchen provides access to the utility area offering further storage and work surface space. Concluding the ground floor is the cloakroom comprising low level WC and wash hand basin. To the first floor are four bedrooms, of which three allow space for double beds. The master bedroom benefits from en-suite