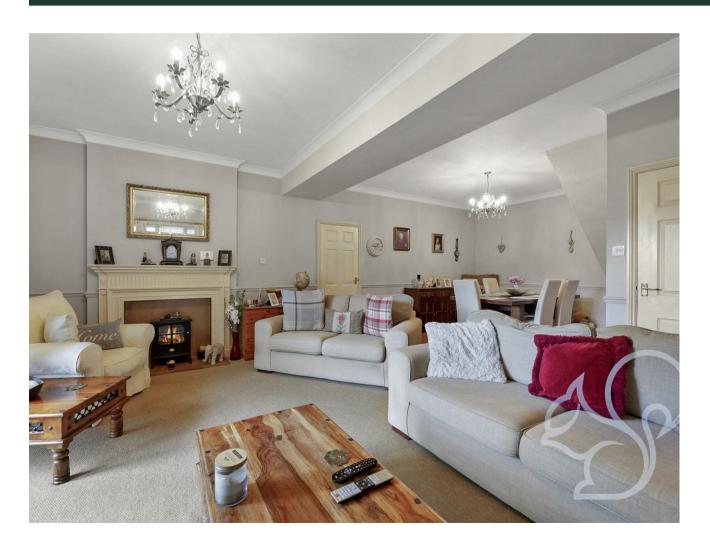

Upon approach this property stands out thanks to its redbrick exterior with partially rendered facade. Entry is gained to the porch, a well sized space offering space to store shoes and coats. The sitting room is a well sized room offering access to the garden via french style doors and making a feature of an electric burner sat

upon a stone hearth with cream mantle. Adjoining the sitting room is the dining room offering ample space for a 6/8 seat table with pendant ceiling light. The kitchen is traditional in style fit with a range of sleek cream units finished with black stone effect counter tops, terracotta tiled flooring and mosaic tiled splash backs. The kitchen also benefits from good amounts of natural light thanks to dual aspect windows. The kitchen provides access to the utility area offering further storage and work surface space. Concluding the ground floor is the cloakroom comprising low level WC and wash hand basin. To the first floor are four bedrooms, of which three allow space for double beds. The master bedroom benefits from en-suite