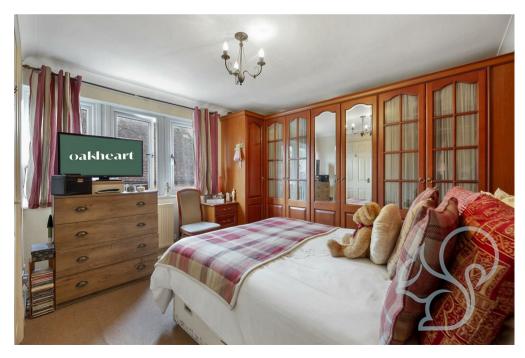

upon a stone hearth with cream mantle. Adjoining the sitting room is the dining room offering ample space for a 6/8 seat table with pendant ceiling light. The kitchen is traditional in style fit with a range of sleek cream units finished with black stone effect counter tops, terracotta tiled flooring and mosaic tiled splash backs. The kitchen also benefits from good amounts of natural light thanks to dual aspect windows. The kitchen provides access to the utility area offering further storage and work surface space. Concluding the ground floor is the cloakroom comprising low level WC and wash hand basin. To the first floor are four bedrooms, of which three allow space for double beds. The master bedroom benefits from en-suite