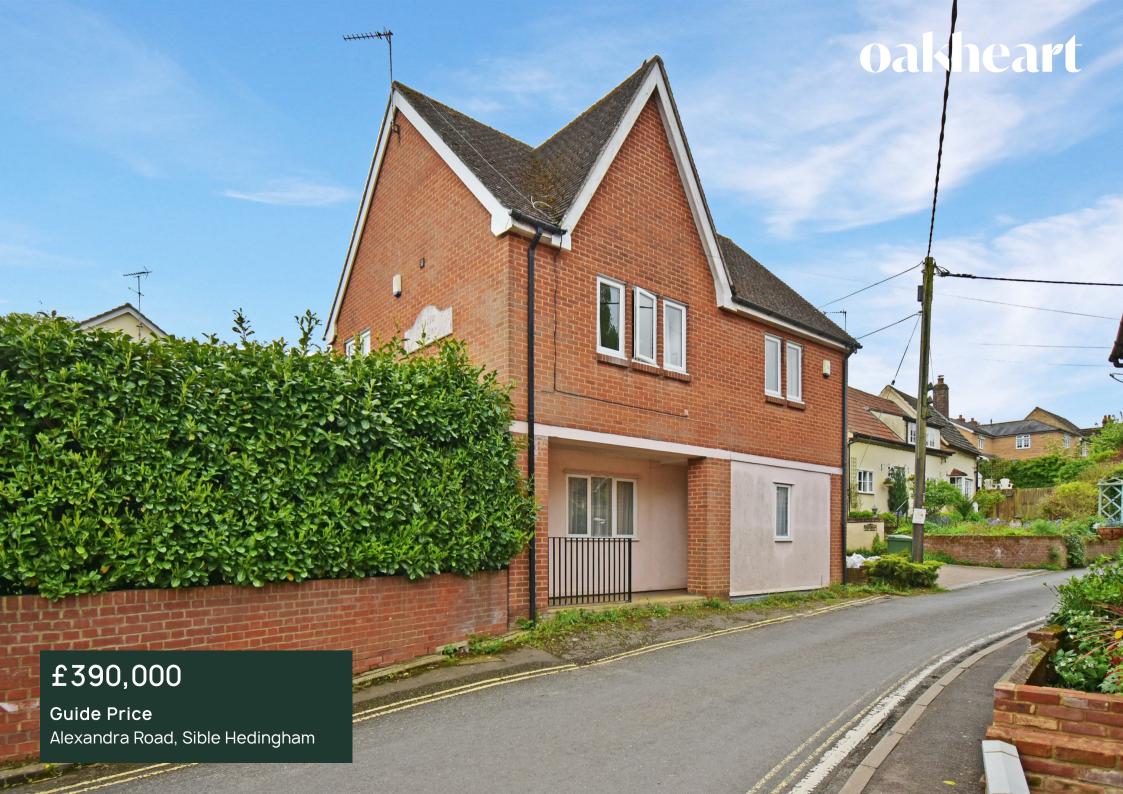

Discreetly nestled on the fringe of Sible Hedingham located walking distance from local shops, public houses and amenities is this well appointed four bedroom detached family home offering generous accommodation throughout, a private driveway providing off street parking and a detached garage.

Upon approach this property stands out thanks to its redbrick exterior with partially rendered facade. Entry is gained to the porch, a well sized space offering space to store shoes and coats. The sitting room is a well sized room offering access to the garden via french style doors and making a feature of an electric burner sat