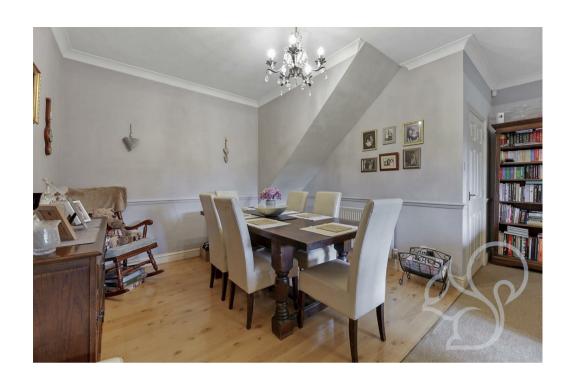

upon a stone hearth with cream mantle. Adjoining the sitting room is the dining room offering ample space for a 6/8 seat table with pendant ceiling light. The kitchen is traditional in style fit with a range of sleek cream units finished with black stone effect counter tops, terracotta tiled flooring and mosaic tiled splash backs. The kitchen also benefits from good amounts of natural light thanks to dual aspect windows. The kitchen provides access to the utility area offering further storage and work surface space. Concluding the ground floor is the cloakroom comprising low level WC and wash hand basin. To the first floor are four bedrooms, of which three allow space for double beds. The master bedroom benefits from en-suite