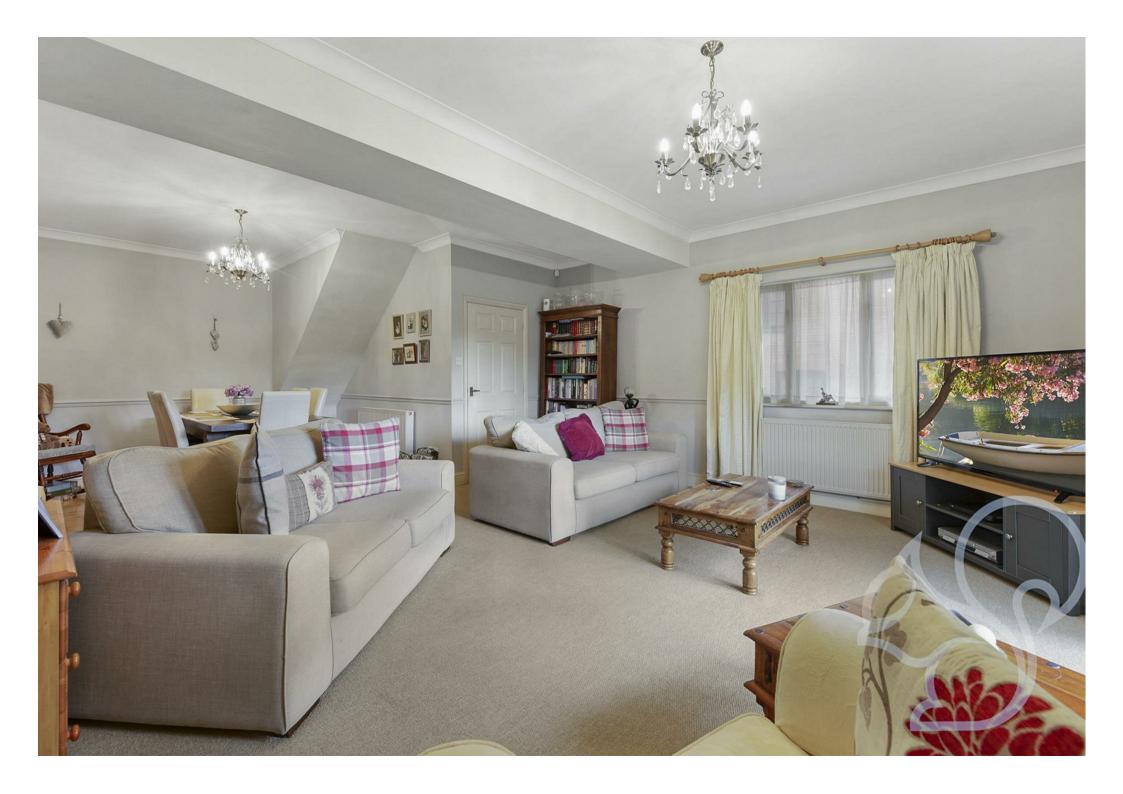

Upon approach this property stands out thanks to its redbrick exterior with partially rendered facade. Entry is gained to the porch, a well sized space offering space to store shoes and coats. The sitting room is a well sized room offering access to the garden via french style doors and making a feature of an electric burner sat