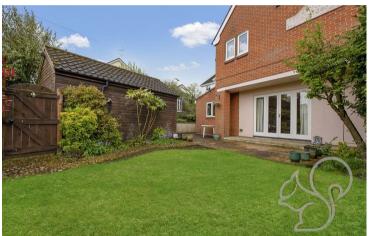

Externally the rear garden offers a large patio area, perfect for summer BBQs leading to a large section that is laid to lawn. There is a pebbled pathway running to the side of the garden allowing access to the driveway and garage. Call Oakheart today to arrange a viewing!