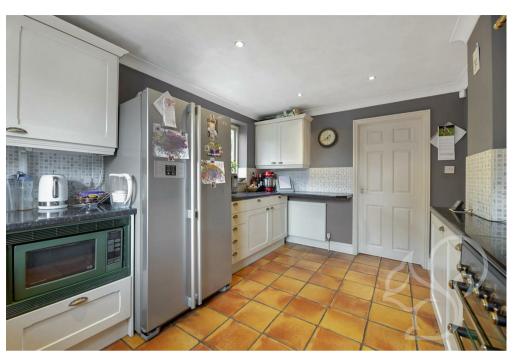

upon a stone hearth with cream mantle. Adjoining the sitting room is the dining room offering ample space for a 6/8 seat table with pendant ceiling light. The kitchen is traditional in style fit with a range of sleek cream units finished with black stone effect counter tops, terracotta tiled flooring and mosaic tiled splash backs. The kitchen also benefits from good amounts of natural light thanks to dual aspect windows. The kitchen provides access to the utility area offering further storage and work surface space. Concluding the ground floor is the cloakroom comprising low level WC and wash hand basin. To the first floor are four bedrooms, of which three allow space for double beds. The master bedroom benefits from en-suite