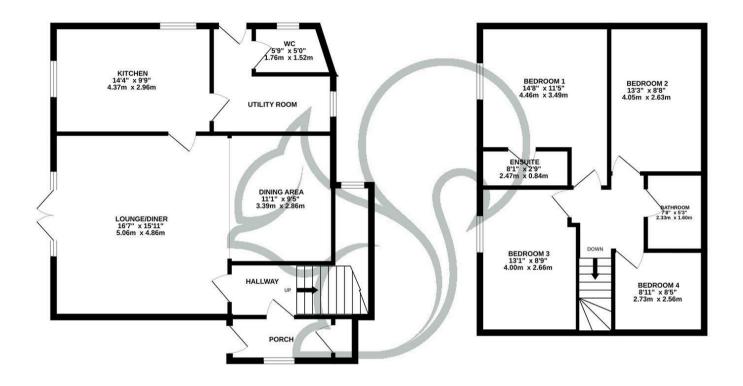

GROUND FLOOR 750 sq.ft. (69.7 sq.m.) approx. 1ST FLOOR 564 sq.ft. (52.4 sq.m.) approx.

## TOTAL FLOOR AREA: 1314 sq.ft. (122.1 sq.m.) approx.

Whist every attempt has been made to ensure the accuracy of the floorpian contained here, measurements of doors, windows, crowns and any other items are approximate and no responsibility is taken for any error, omission or mis-statement. This plan is for illustrative purposes only and should be used as such by any prospective purchaser. The services, systems and appliances shown have not been tested and no guarantee as to their operability or efficiency can be given.