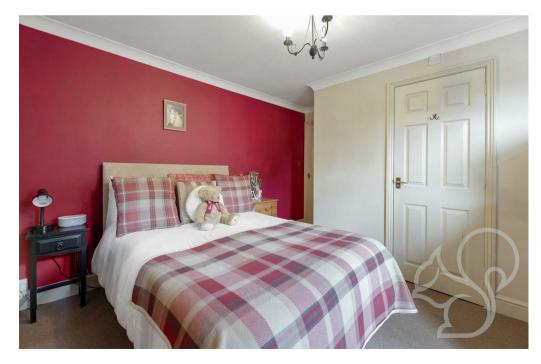

upon a stone hearth with cream mantle. Adjoining the sitting room is the dining room offering ample space for a 6/8 seat table with pendant ceiling light. The kitchen is traditional in style fit with a range of sleek cream units finished with black stone effect counter tops, terracotta tiled flooring and mosaic tiled splash backs. The kitchen also benefits from good amounts of natural light thanks to dual aspect windows. The kitchen provides access to the utility area offering further storage and work surface space. Concluding the ground floor is the cloakroom comprising low level WC and wash hand basin. To the first floor are four bedrooms, of which three allow space for double beds. The master bedroom benefits from en-suite

facilities comprising low level WC, was hand basin and shower cubicle. The family bathroom is a tidy space finished with floor to ceiling tiling fit with panel bath tub, low level WC and wash hand basin.